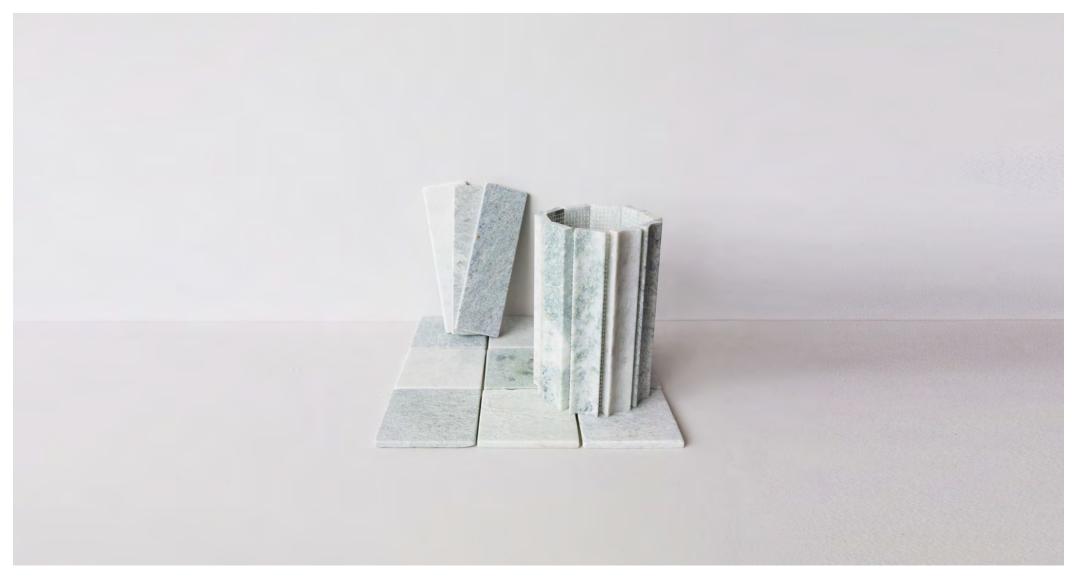

#### **FORMATS**

198x318mm SHEET

CARRARA CONCAVE HONED

ZARCI CONCAVE HONED

VOLCANO CONCAVE HONED

TRACHITE CONCAVE HONED

ARTIC CONCAVE HONED

TRAV CONCAVE HONED

PEARL CONCAVE JADE HONED

#### PRODUCT SPECIFICATIONS

| SIZES    | FINISHES | TILE EDGE |
|----------|----------|-----------|
| 30x198mm | HONED    | RECTIFIED |