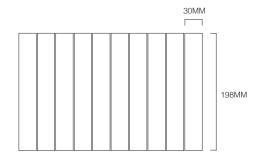

#### PRODUCT SPECIFICATIONS

| SIZES    | FINISHES | TILE EDGE |
|----------|----------|-----------|
| 30x198mm | HONED    | RECTIFIED |

#### **FORMATS**

198x318mm SHEET

CARRARA CONCAVE HONED

ZARCI CONCAVE HONED

VOLCANO CONCAVE HONED

TRACHITE CONCAVE HONED

ARTIC CONCAVE HONED

TRAV CONCAVE HONED

PEARL CONCAVE JADE HONED