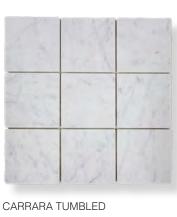

#### PRODUCT SPECIFICATIONS

| SIZES     | FINISHES | TILE EDGE     |
|-----------|----------|---------------|
| 100x100mm | TUMBLED  | NON-RECTIFIED |

#### **FORMATS**

**VOLCANO TUMBLED** 

ARTIC TUMBLED

ZARCI TUMBLED

TRACHITE TUMBLED

TRAV TUMBLED

PEARL JADE TUMBLED