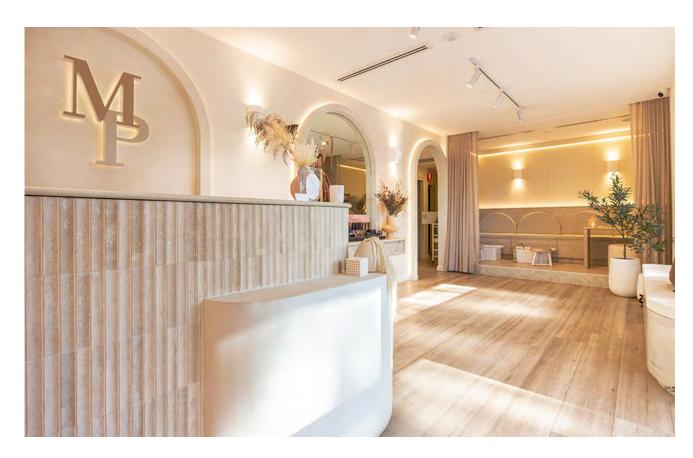

PORTER series is comprised of seven different natural stones in three different shapes. Our square mosaics and bricks feature a unique tumbled finish and our 3D concave mosaics have a smooth honed finish allowing for a cohesive wall to floor design.

**PRODUCT TYPE:** Natural Stone Mosaics and Bricks

COLOURS: Carrara, Volcano, Artic, Zarci, Trachite, Trav

and Pearl Jade

**SIZES:** 100x100mm, 30x198mm and 60x200mm

Rectified and Non-Rectified edges

FINISHES/USAGE: Honed and Tumbled