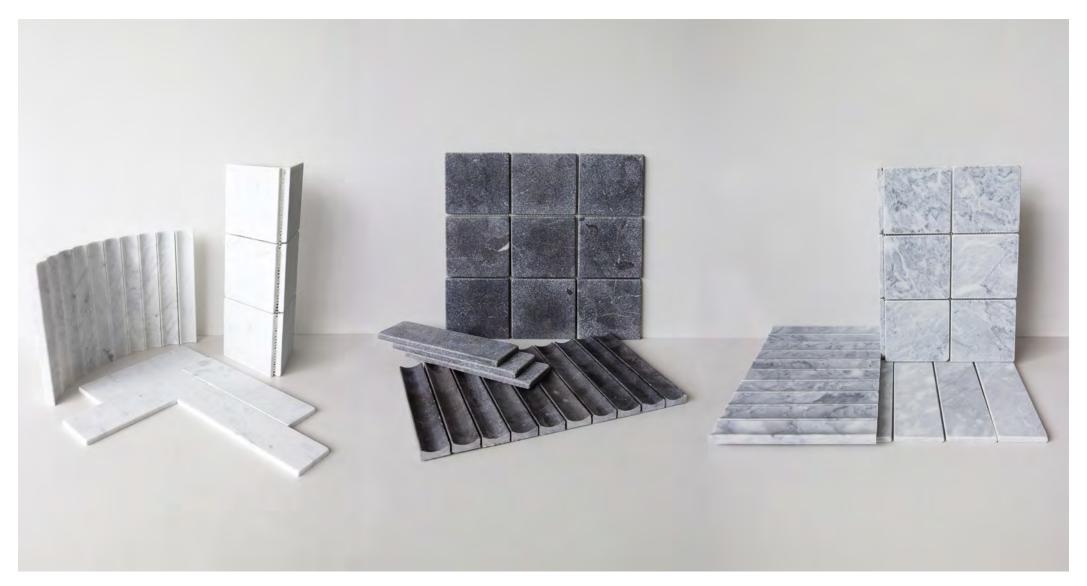

#### **FORMATS**

**VOLCANO TUMBLED** 

ARTIC TUMBLED

ZARCI TUMBLED

TRACHITE TUMBLED

TRAV TUMBLED

PEARL JADE TUMBLED

#### PRODUCT SPECIFICATIONS

| SIZES     | FINISHES | TILE EDGE     |
|-----------|----------|---------------|
| 100x100mm | TUMBLED  | NON-RECTIFIED |