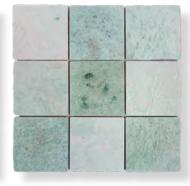

#### PRODUCT SPECIFICATIONS

| SIZES     | FINISHES | TILE EDGE     |
|-----------|----------|---------------|
| 100x100mm | TUMBLED  | NON-RECTIFIED |

#### **FORMATS**

**VOLCANO TUMBLED** 

ARTIC TUMBLED

ZARCI TUMBLED

TRACHITE TUMBLED

TRAV TUMBLED

PEARL JADE TUMBLED