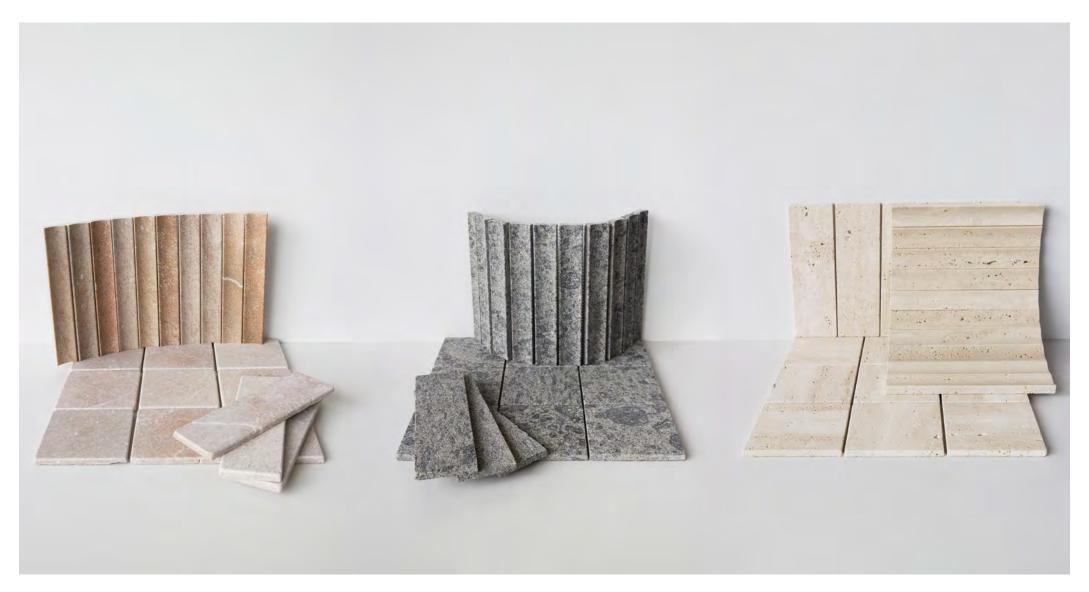

#### **FORMATS**

**VOLCANO TUMBLED** 

ARTIC TUMBLED

ZARCI TUMBLED

TRACHITE TUMBLED

TRAV TUMBLED

PEARL JADE TUMBLED

#### PRODUCT SPECIFICATIONS

| SIZES     | FINISHES | TILE EDGE     |
|-----------|----------|---------------|
| 100x100mm | TUMBLED  | NON-RECTIFIED |