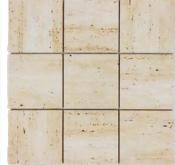

#### PRODUCT SPECIFICATIONS

| SIZES     | FINISHES | TILE EDGE     |
|-----------|----------|---------------|
| 100x100mm | TUMBLED  | NON-RECTIFIED |

#### **FORMATS**

**VOLCANO TUMBLED** 

ARTIC TUMBLED

ZARCI TUMBLED

TRACHITE TUMBLED

TRAV TUMBLED

PEARL JADE TUMBLED