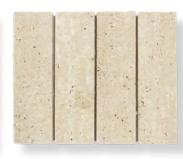

#### **FORMATS**

**VOLCANO TUMBLED** 

ARTIC TUMBLED

ZARCI TUMBLED

TRACHITE TUMBLED

TRAV TUMBLED

PEARL JADE TUMBLED

#### PRODUCT SPECIFICATIONS

| SIZES    | FINISHES | TILE EDGE     |  |
|----------|----------|---------------|--|
| 60x200mm | TUMBLED  | NON-RECTIFIED |  |

**FORMATS** 

60x200mm

TRACHITE TUMBLED

TRAV TUMBLED