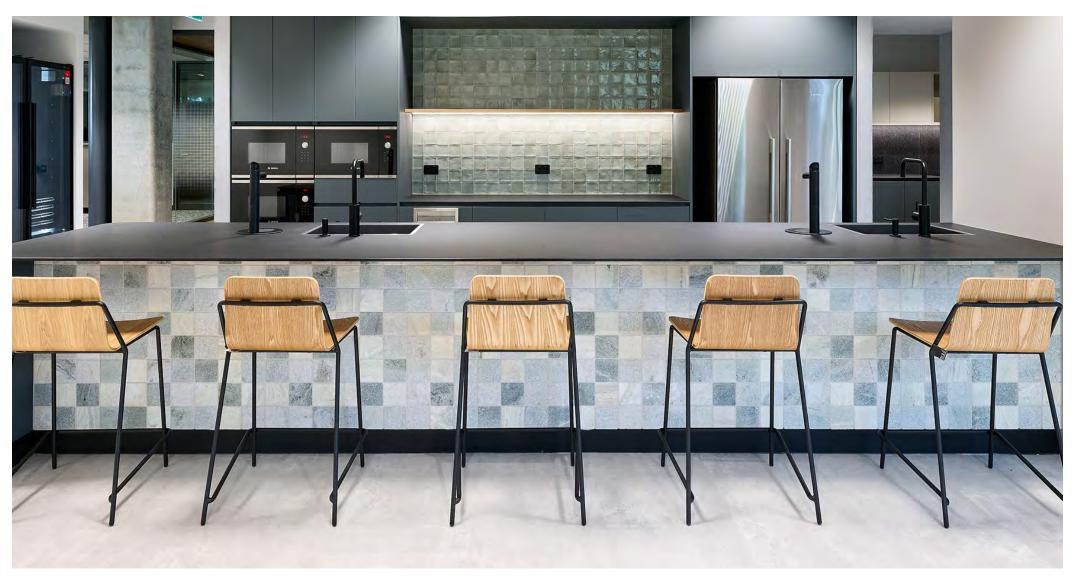

PORTER series is comprised of seven different natural stones in three different shapes. Our square mosaics and bricks feature a unique tumbled finish and our 3D concave mosaics have a smooth honed finish allowing for a cohesive wall to floor design.

**PRODUCT TYPE:** Natural Stone Mosaics and Bricks

COLOURS: Carrara, Volcano, Artic, Zarci, Trachite, Trav

and Pearl Jade

**SIZES:** 100x100mm, 30x198mm and 60x200mm

Rectified and Non-Rectified edges

FINISHES/USAGE: Honed and Tumbled