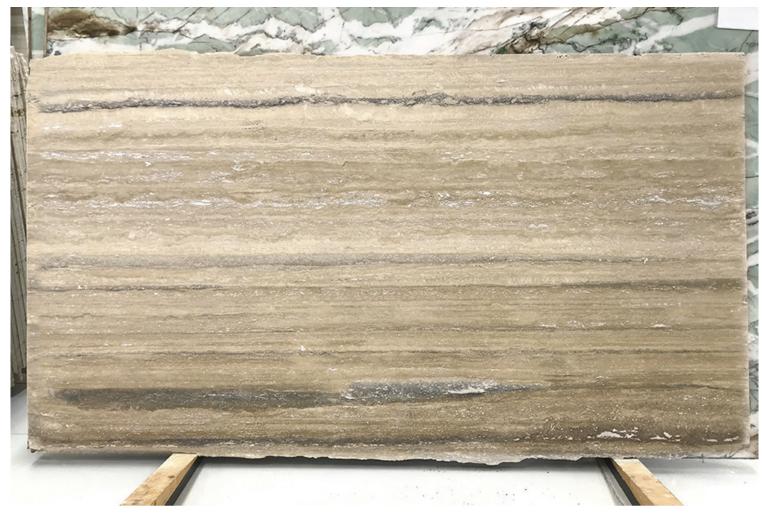

### PRODUCT SPECIFICATIONS

| SIZES            | FINISHES | TILE EDGE |
|------------------|----------|-----------|
| 20mm RANDOM SLAB | HONED    | RECTIFIED |

### ZAMORA VEINCUT TRAVERTINE FILLED HONED

VEINCUT HONED AND FILLED