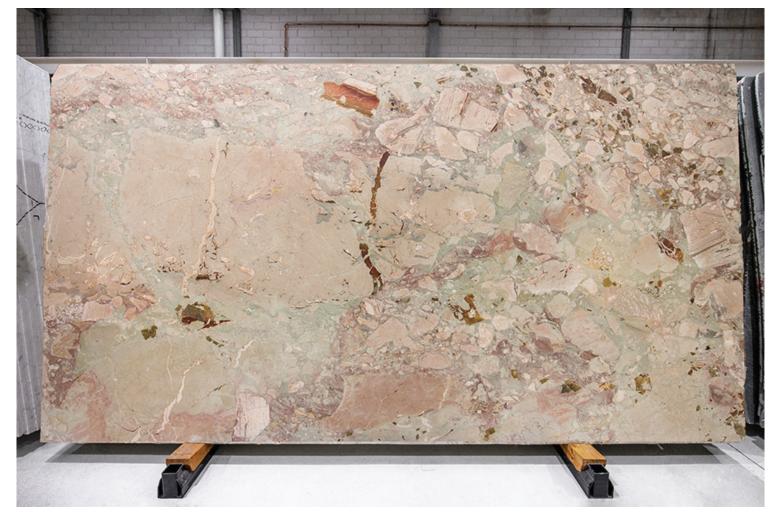

### **BRECCIA ROSE MARBLE HONED**

### PRODUCT SPECIFICATIONS

| SIZES            | FINISHES | TILE EDGE |
|------------------|----------|-----------|
| 20mm RANDOM SLAB | HONED    | RECTIFIED |