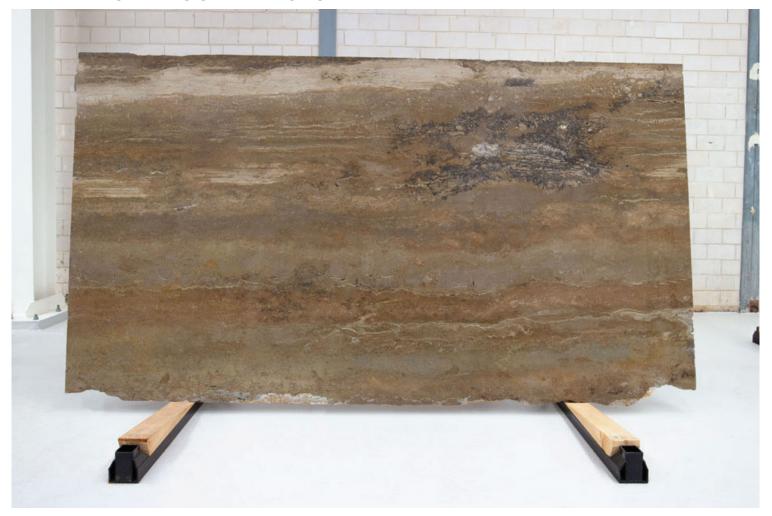

### TRAVERTINO MAHOGHANY POLISH

RESIN FILLED

### PRODUCT SPECIFICATIONS

SIZES FINISHES TILE EDGE