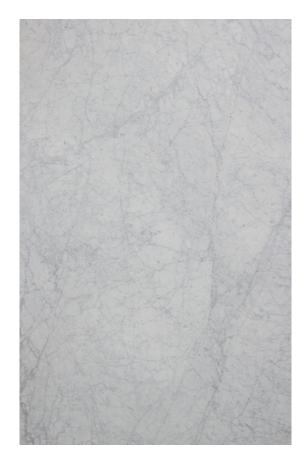

### PRODUCT SPECIFICATIONS

| SIZES            | FINISHES | TILE EDGE |
|------------------|----------|-----------|
| 20mm RANDOM SLAB | POLISH   | RECTIFIED |

### **BIANCO STATUARIO MARBLE POLISH**