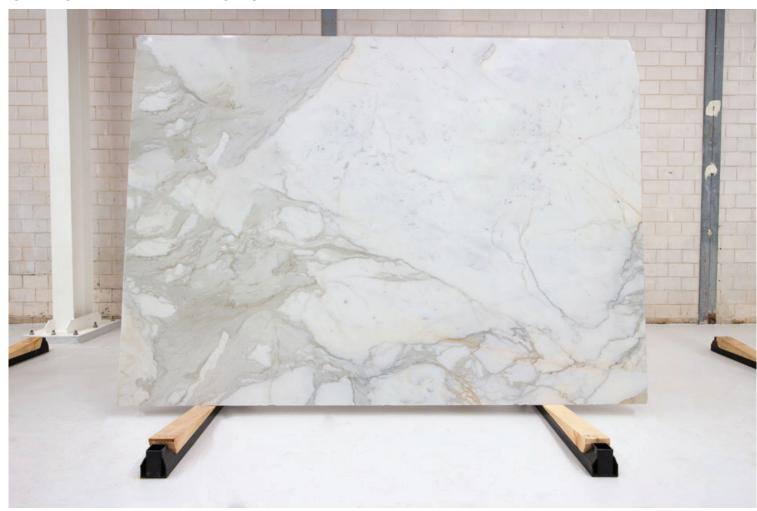

### PRODUCT SPECIFICATIONS

| SIZES            | FINISHES | TILE EDGE |
|------------------|----------|-----------|
| 20mm RANDOM SLAB | POLISH   | RECTIFIED |

### **CALACATTA MARBLE POLISH**