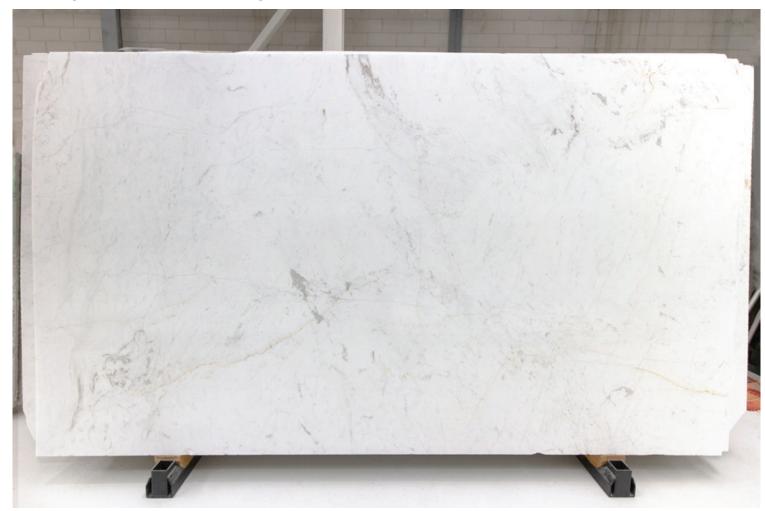

### **BALTICA MARBLE HONED**

### PRODUCT SPECIFICATIONS

| SIZES            | FINISHES | TILE EDGE |
|------------------|----------|-----------|
| 20mm RANDOM SLAB | HONED    | RECTIFIED |