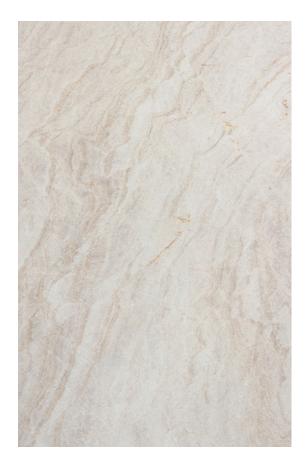

Skheme's latest collection of NATURAL STONE SLABS sourced from around the world are now displayed in our brand new Stone Pavilion. Our slabs are available in a variety of sizes and include marble, travertine, limestone and quartz and then finished with a honed, polished or sandblasted surface.

**PRODUCT TYPE**: Natural Stone

**SIZES:** Varies per stone

Sizes may be procured upon request

Rectified edges

**AESTHETIC QUALITIES:** No two pieces are alike and may

have variation in colour and veining from tile to tile or slab to slab, but this characteristic is part of the inherent beauty of using a natural product on

your project.

**TECHINICAL INFO:** Supplied materials may vary from

samples.

It is recommended to seal all natural

stone.