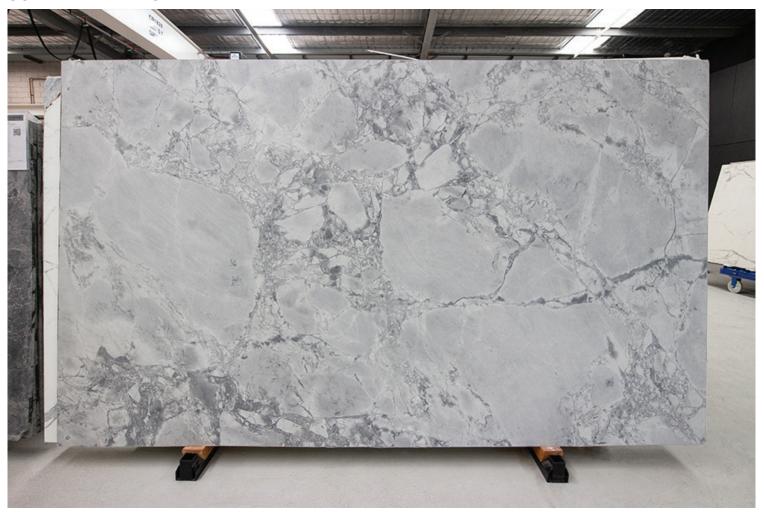

### **BIANCO STATUARIO MARBLE POLISH**

### PRODUCT SPECIFICATIONS

| SIZES            | FINISHES | TILE EDGE |
|------------------|----------|-----------|
| 20mm RANDOM SLAB | POLISH   | RECTIFIED |