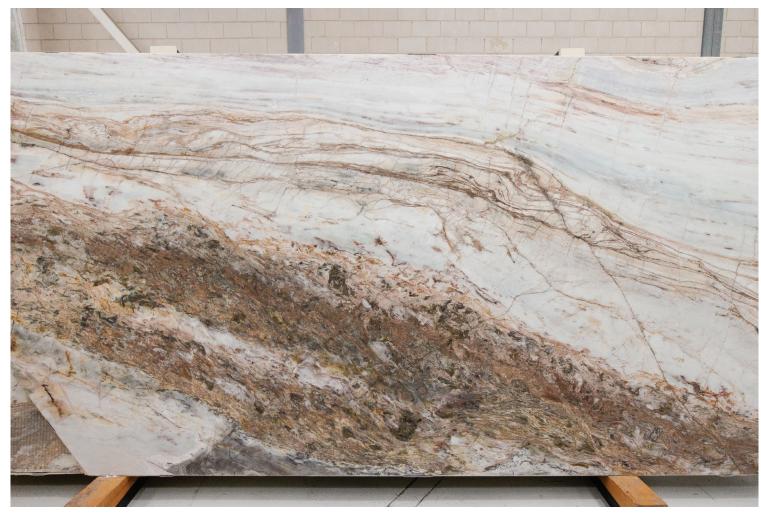

### PRODUCT SPECIFICATIONS

| SIZES            | FINISHES | TILE EDGE |
|------------------|----------|-----------|
| 20mm DANDOM SLAR | HONED    | DECTIFIED |

### **BRECCIA ARGENTO MARBLE HONED**