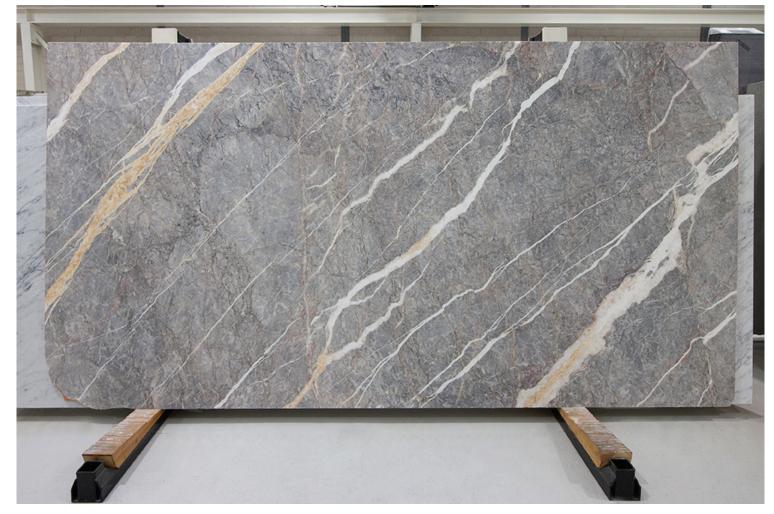

### FIOR DI PESCO MARBLE HONED

### PRODUCT SPECIFICATIONS

| SIZES            | FINISHES | TILE EDGE |
|------------------|----------|-----------|
| 20mm RANDOM SLAB | HONED    | RECTIFIED |