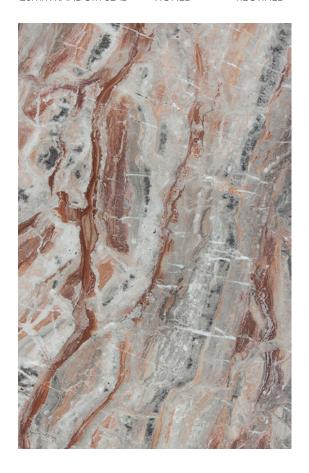

### **BREMBANA MARBLE HONED**

### PRODUCT SPECIFICATIONS

SIZES FINISHES TILE EDGE

20mm RANDOM SLAB HONED RECTIFIED