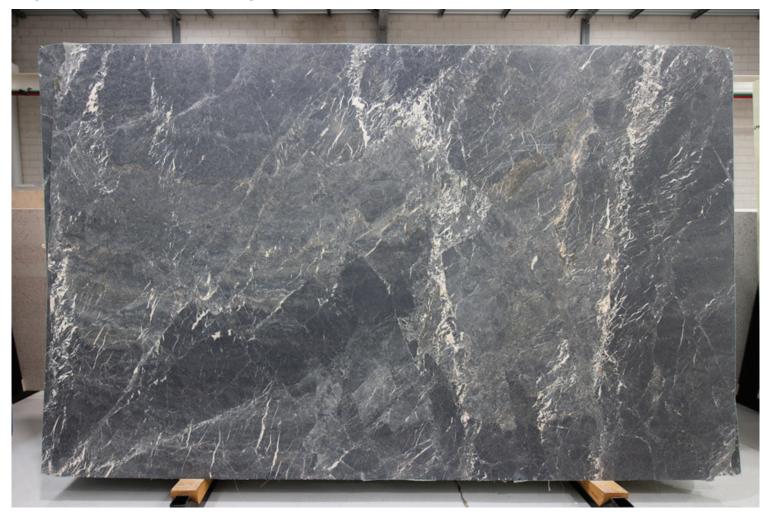

### **BALTICA MARBLE HONED**

### PRODUCT SPECIFICATIONS

| SIZES            | FINISHES | TILE EDGE |
|------------------|----------|-----------|
| 20mm RANDOM SLAB | HONED    | RECTIFIED |