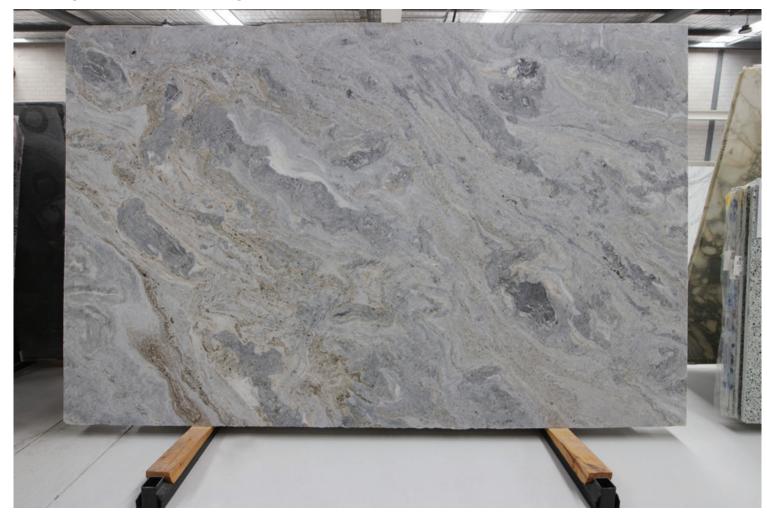

### PRODUCT SPECIFICATIONS

| SIZES            | FINISHES | TILE EDGE |
|------------------|----------|-----------|
| 20mm RANDOM SLAB | HONED    | RECTIFIED |

### **OPAL NATURAL QUARTZITE HONED**