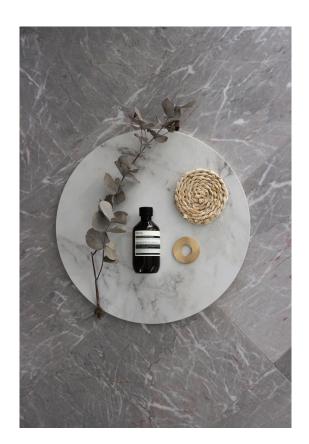

### PRODUCT SPECIFICATIONS

| SIZES            | FINISHES | TILE EDGE |
|------------------|----------|-----------|
| 20mm RANDOM SLAB | POLISH   | RECTIFIED |

### **BIANCO STATUARIO MARBLE POLISH**