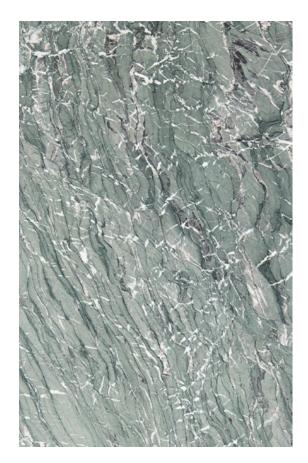

### **VERDE AOSTA MARBLE HONED**

### PRODUCT SPECIFICATIONS

| SIZES            | FINISHES | TILE EDGE |
|------------------|----------|-----------|
| 20mm RANDOM SLAB | HONED    | RECTIFIED |