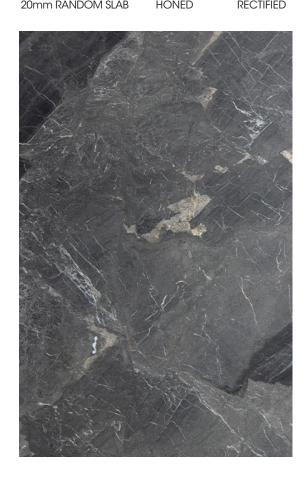

### PRODUCT SPECIFICATIONS

| SIZES            | FINISHES | TILE EDGE |
|------------------|----------|-----------|
| 20mm RANDOM SLAB | HONED    | RECTIFIED |

### **BALTICA MARBLE HONED**