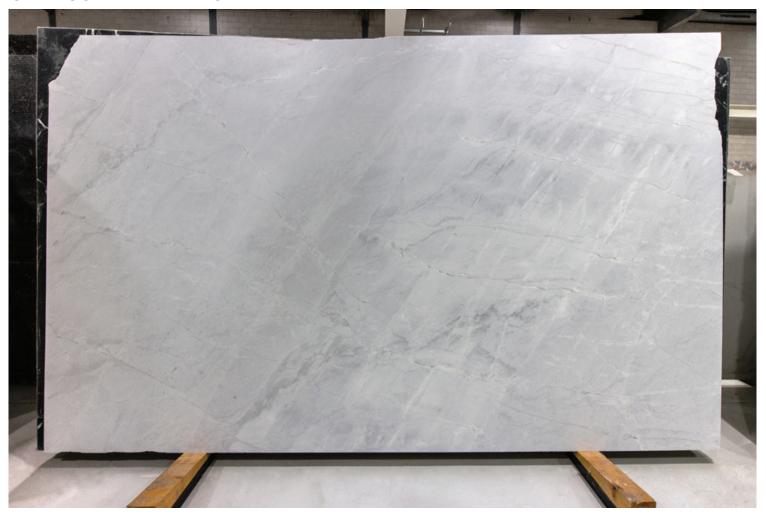

### **CARRARA EXTRA WHITE MARBLE HONED**

### PRODUCT SPECIFICATIONS

| SIZES            | FINISHES | TILE EDGE |
|------------------|----------|-----------|
| 20mm RANDOM SLAB | HONED    | RECTIFIED |