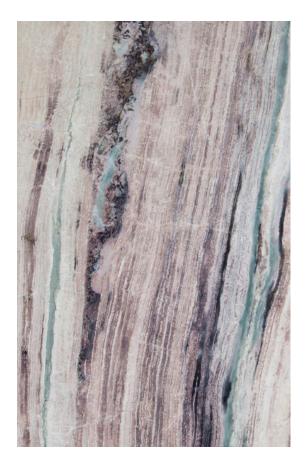

### PRODUCT SPECIFICATIONS

| SIZES            | FINISHES | TILE EDGE |
|------------------|----------|-----------|
| 20mm RANDOM SLAB | HONED    | RECTIFIED |

### **VIGOR QUARTZITE HONED**