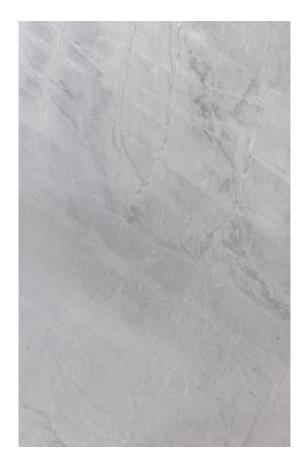

### **BALTICA MARBLE HONED**

### PRODUCT SPECIFICATIONS

| SIZES            | FINISHES | TILE EDGE |
|------------------|----------|-----------|
| 20mm RANDOM SLAB | HONED    | RECTIFIED |