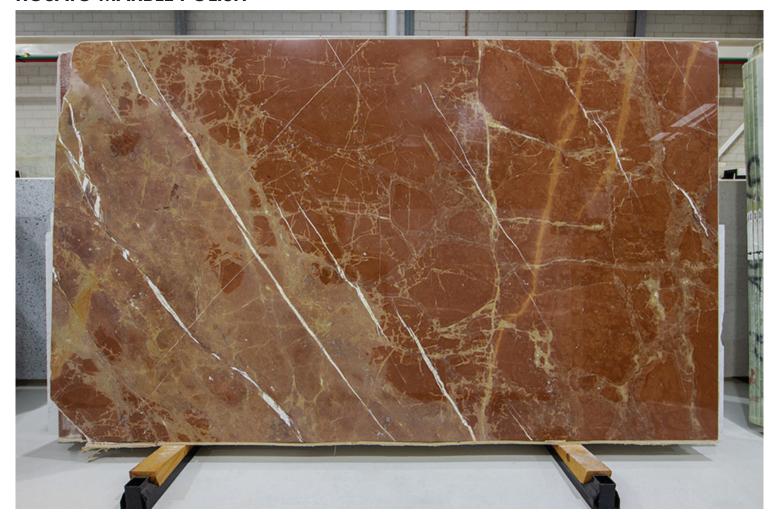

#### **ROSSO LEVANTO MARBLE HONED**

### PRODUCT SPECIFICATIONS

SIZES FINISHES TILE EDGE

20mm RANDOM SLAB POLISH RECTIFIED

#### **RUBY QUARTZITE POLISH**