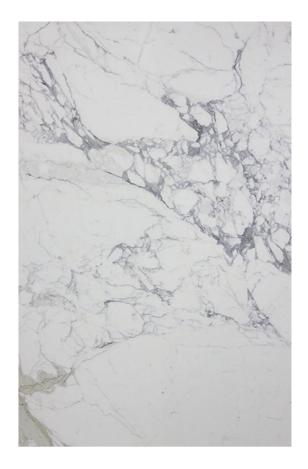

### PRODUCT SPECIFICATIONS

| SIZES            | FINISHES | TILE EDGE |
|------------------|----------|-----------|
| 20mm RANDOM SLAB | POLISH   | RECTIFIED |

### **CALACATTA MARBLE POLISH**