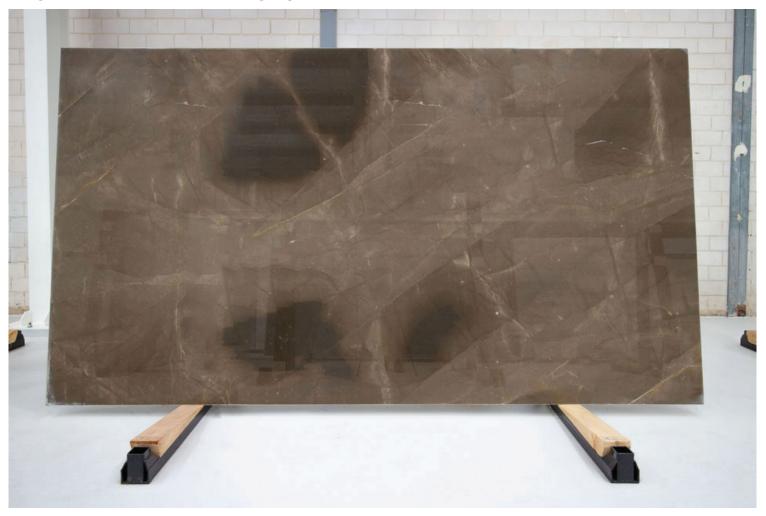

### PRODUCT SPECIFICATIONS

| SIZES            | FINISHES | TILE EDGE |
|------------------|----------|-----------|
| 20mm RANDOM SLAB | HONED    | RECTIFIED |

### MONT CICILIA MARBLE HONED