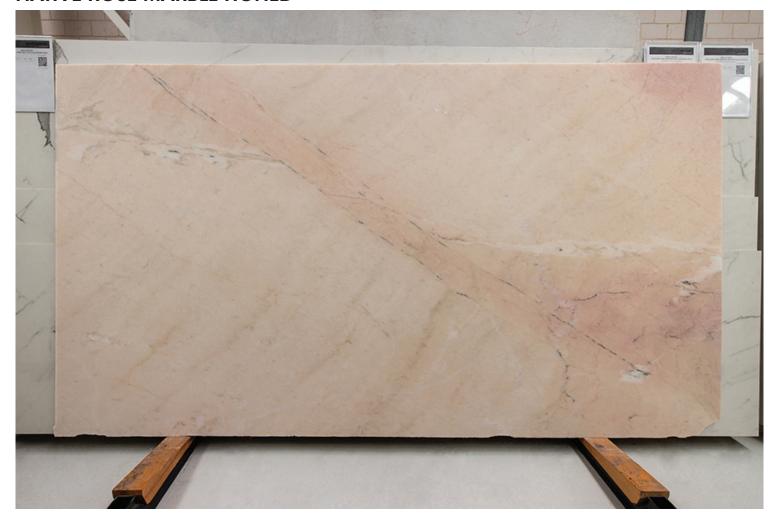

### **NATIVE ROSE MARBLE HONED**

### PRODUCT SPECIFICATIONS

| SIZES            | FINISHES | TILE EDGE |
|------------------|----------|-----------|
| 30mm RANDOM SLAB | POLISH   | RECTIFIED |