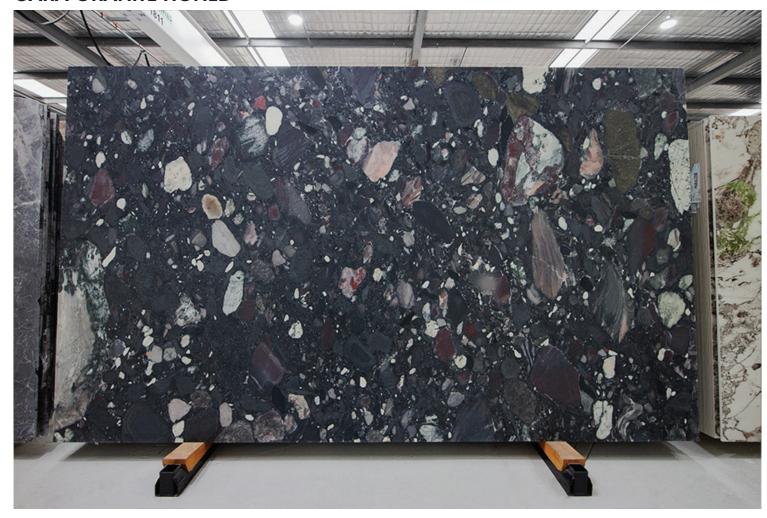

### PRODUCT SPECIFICATIONS

| SIZES            | FINISHES | TILE EDGE |
|------------------|----------|-----------|
| 20mm RANDOM SLAB | HONED    | RECTIFIED |

### **BORDEAUX GRANITE HONED**