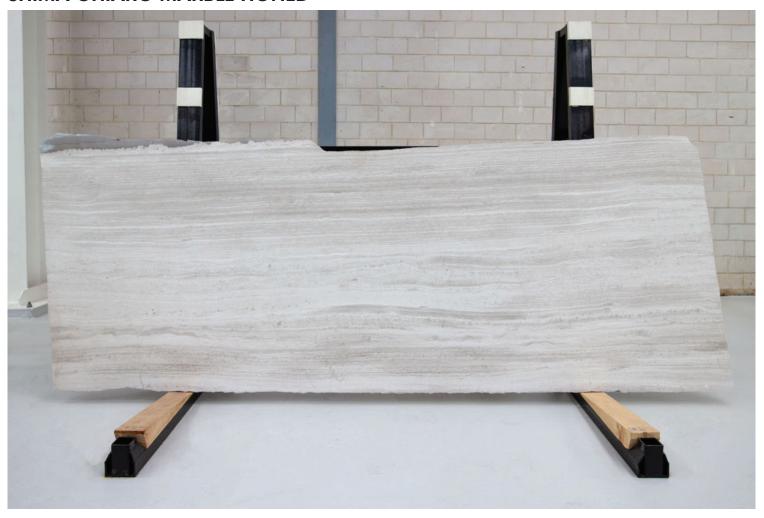

### PRODUCT SPECIFICATIONS

| SIZES            | FINISHES | TILE EDGE |
|------------------|----------|-----------|
| 20mm RANDOM SLAB | HONED    | RECTIFIED |

### **BALTICA MARBLE HONED**