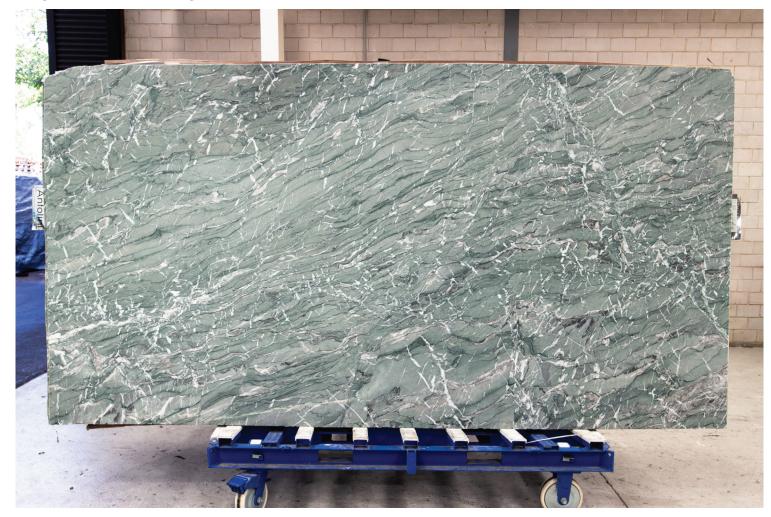

### **VERDE AOSTA MARBLE HONED**

### PRODUCT SPECIFICATIONS

| SIZES            | FINISHES | TILE EDGE |
|------------------|----------|-----------|
| 20mm RANDOM SLAB | HONED    | RECTIFIED |