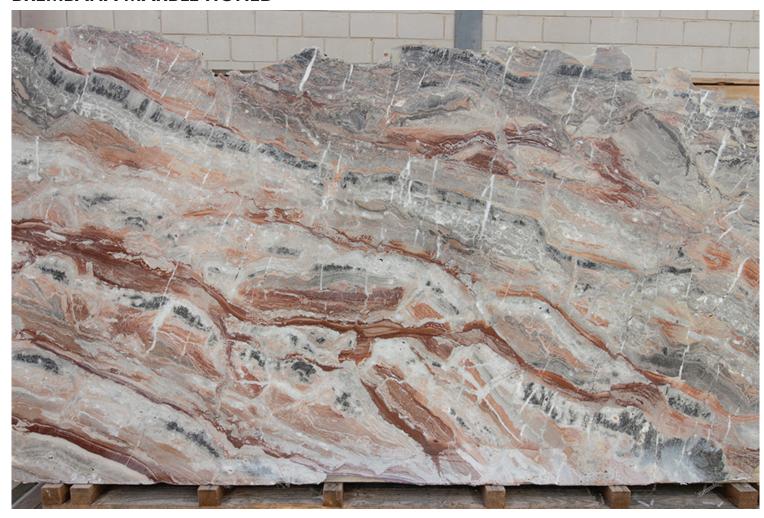

### PRODUCT SPECIFICATIONS

SIZES FINISHES TILE EDGE

20mm RANDOM SLAB HONED RECTIFIED

### **BREMBANA MARBLE HONED**