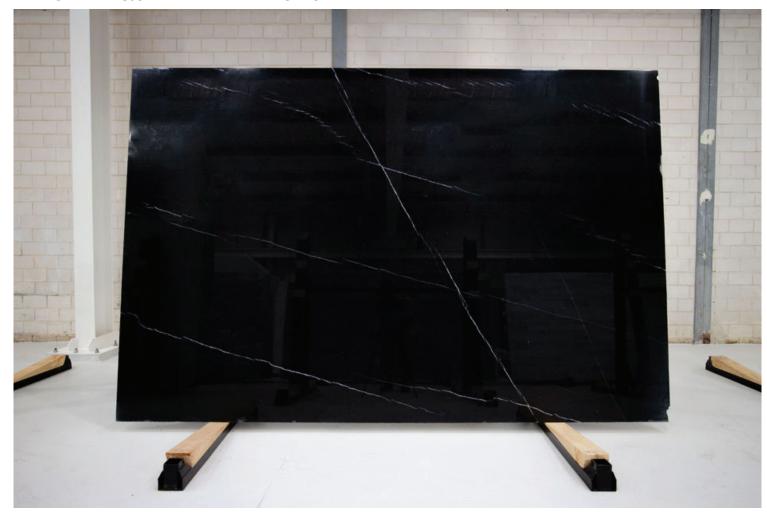

### **NERO MARQUINA MARBLE POLISH**

### PRODUCT SPECIFICATIONS

| SIZES            | FINISHES | TILE EDGE |
|------------------|----------|-----------|
| 30mm RANDOM SLAB | POLISH   | RECTIFIED |