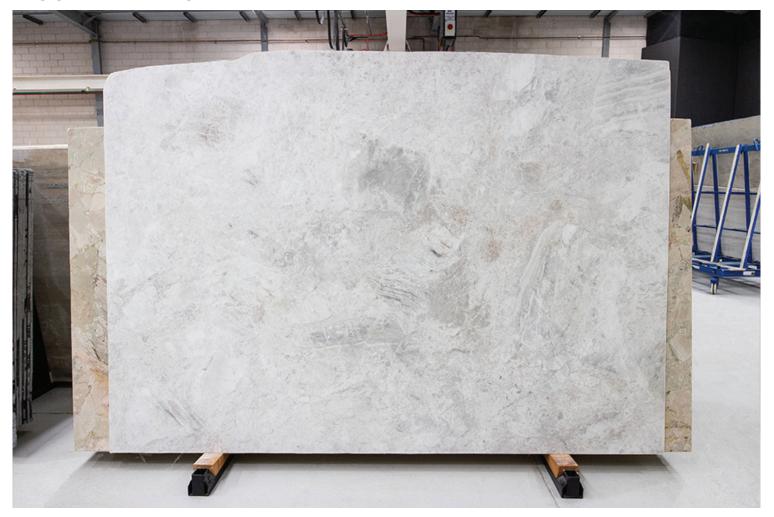

### PRODUCT SPECIFICATIONS

| SIZES            | FINISHES | TILE EDGE |
|------------------|----------|-----------|
| 20mm RANDOM SLAB | HONED    | RECTIFIED |

### **BALTICA MARBLE HONED**