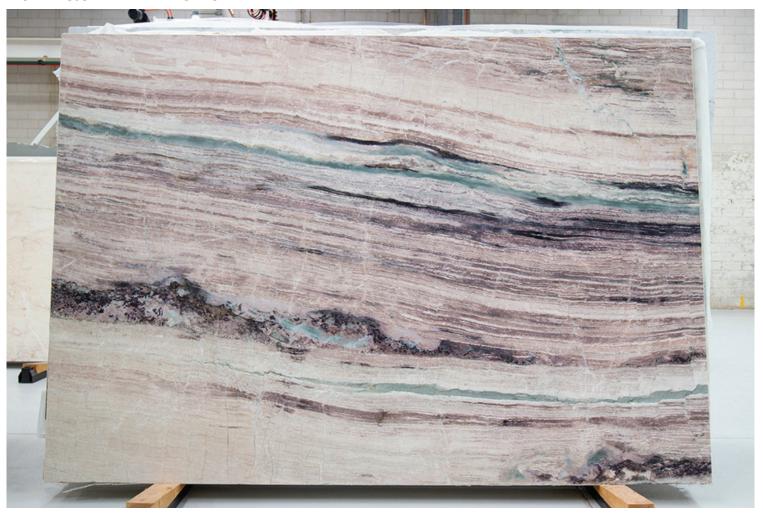

### **VIGOR QUARTZITE HONED**

### PRODUCT SPECIFICATIONS

| SIZES            | FINISHES | TILE EDGE |
|------------------|----------|-----------|
| 20mm RANDOM SLAB | HONED    | RECTIFIED |