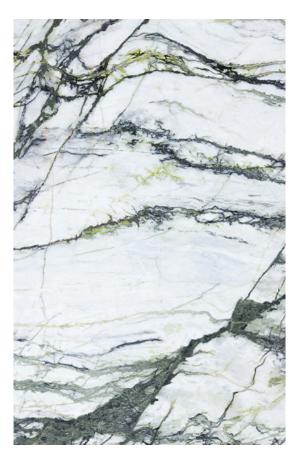

### PRODUCT SPECIFICATIONS

| SIZES            | FINISHES | TILE EDGE |
|------------------|----------|-----------|
| 20mm RANDOM SLAB | HONED    | RECTIFIED |

### **VERDE AOSTA MARBLE HONED**