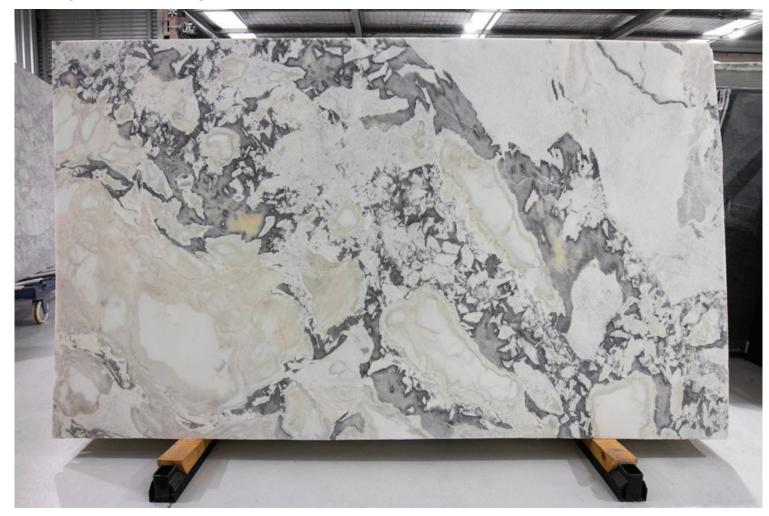

lable in a variety of sizes and include marble, travertine, limestone and quartz and then finished with a honed, polished or sandblasted surface.

**PRODUCT TYPE**: Natural Stone

**SIZES:** Varies per stone

Sizes may be procured upon request

Rectified edges

**AESTHETIC QUALITIES:** No two pieces are alike and may

have variation in colour and veining from tile to tile or slab to slab, but this characteristic is part of the inherent beauty of using a natural product on

your project.

**TECHINICAL INFO:** Supplied materials may vary from

samples.

It is recommended to seal all natural

stone.



### PRODUCT SPECIFICATIONS

| SIZES            | FINISHES | TILE EDGE |
|------------------|----------|-----------|
| 20mm RANDOM SLAB | HONED    | RECTIFIED |



### **BALTICA MARBLE HONED**





### PRODUCT SPECIFICATIONS

| SIZES            | FINISHES | TILE EDGE |
|------------------|----------|-----------|
| 20mm RANDOM SLAB | POLISH   | RECTIFIED |



### **BIANCO STATUARIO MARBLE POLISH**





### PRODUCT SPECIFICATIONS

| SIZES            | FINISHES | TILE EDGE |
|------------------|----------|-----------|
| 20mm RANDOM SLAB | HONED    | RECTIFIED |



### **BORDEAUX GRANITE HONED**





### PRODUCT SPECIFICATIONS

| SIZES            | FINISHES | TILE EDGE |
|------------------|----------|-----------|
| 20mm DANDOM SLAR | HONED    | DECTIFIED |



### **BRECCIA ARGENTO MARBLE HONED**





### PRODUCT SPECIFICATIONS

| SIZES            | FINISHES | TILE EDGE |
|------------------|----------|-----------|
| 20mm RANDOM SLAB | HONED    | RECTIFIED |



### **BRECCIA ROSE MAR