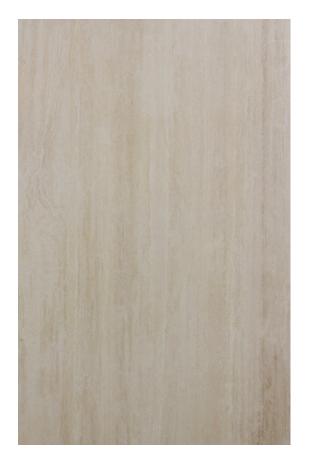

------|-----------|
| 20mm RANDOM SLAB | POLISH   | RECTIFIED |



### TRAVERTINO MAHOGHANY POLISH



RESIN FILLED



### PRODUCT SPECIFICATIONS

SIZES FINISHES TILE EDGE



### TRAVERTINO NOCE POLISHED AND FILLED



POLISHED AND FILLED



### PRODUCT SPECIFICATIONS

| SIZES            | FINISHES | TILE EDGE |
|------------------|----------|-----------|
| 20mm RANDOM SLAB | HONED    | RECTIFIED |



### **VERDE AOSTA MARBLE HONED**





### PRODUCT SPECIFICATIONS

| SIZES            | FINISHES | TILE EDGE |
|------------------|----------|-----------|
| 20mm RANDOM SLAB | HONED    | RECTIFIED |



### **VIGOR QUARTZITE HONED**





### PRODUCT SPECIFICATIONS

| SIZES            | FINISHES | TILE EDGE |
|------------------|----------|-----------|
| 20mm RANDOM SLAB | HONED    | RECTIFIED |



### ZAMORA VEINCUT TRAVERTINE FILLED HONED



VEINCUT HONED AND FILLED