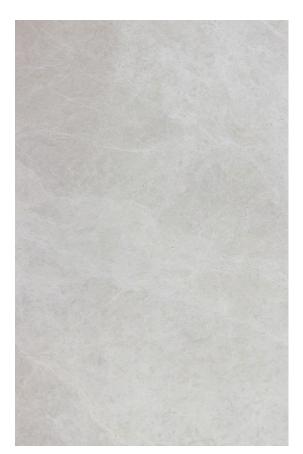

Skheme's latest collection of NATURAL STONE SLABS sourced from around the world are now displayed in our brand new Stone Pavilion. Our slabs are available in a variety of sizes and include marble, travertine, limestone and quartz and then finished with a honed, polished or sandblasted surface.

**PRODUCT TYPE**: Natural Stone

**SIZES:** Varies per stone

Sizes may be procured upon request

Rectified edges

**AESTHETIC QUALITIES:** No two pieces are alike and may

have variation in colour and veining from tile to tile or slab to slab, but this characteristic is part of the inherent beauty of using a natural product on

your project.

**TECHINICAL INFO:** Supplied materials may vary from

samples.

It is recommended to seal all natural

stone.