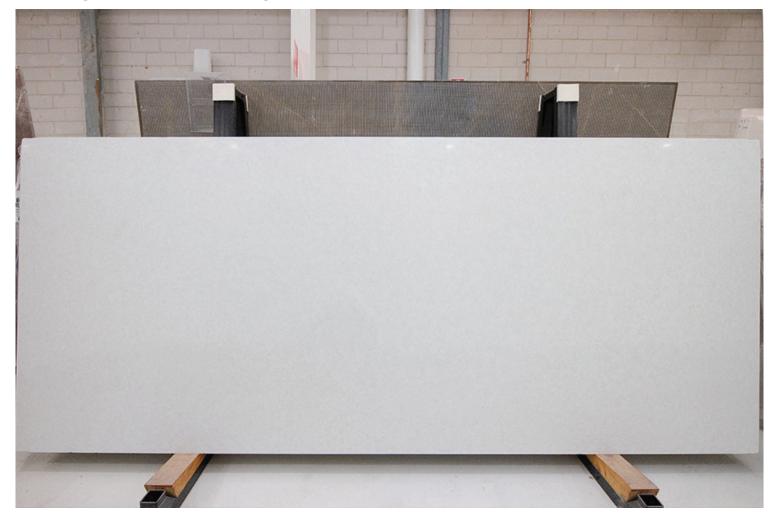

### **BIANCO STATUARIO MARBLE POLISH**

### PRODUCT SPECIFICATIONS

| SIZES            | FINISHES | TILE EDGE |
|------------------|----------|-----------|
| 20mm RANDOM SLAB | POLISH   | RECTIFIED |