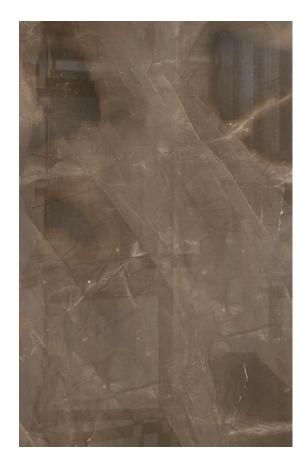

### PRODUCT SPECIFICATIONS

| SIZES            | FINISHES | TILE EDGE |
|------------------|----------|-----------|
| 20mm RANDOM SLAB | HONED    | RECTIFIED |

### MONT CICILIA MARBLE HONED