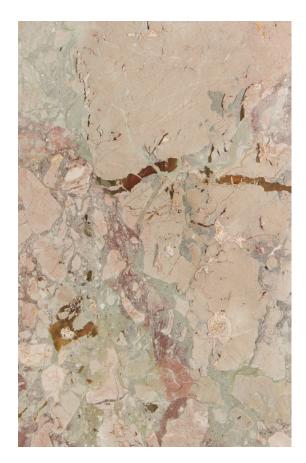

### **BRECCIA ARGENTO MARBLE HONED**

### PRODUCT SPECIFICATIONS

| SIZES            | FINISHES | TILE EDGE |
|------------------|----------|-----------|
| 20mm DANDOM SLAR | HONED    | DECTIFIED |