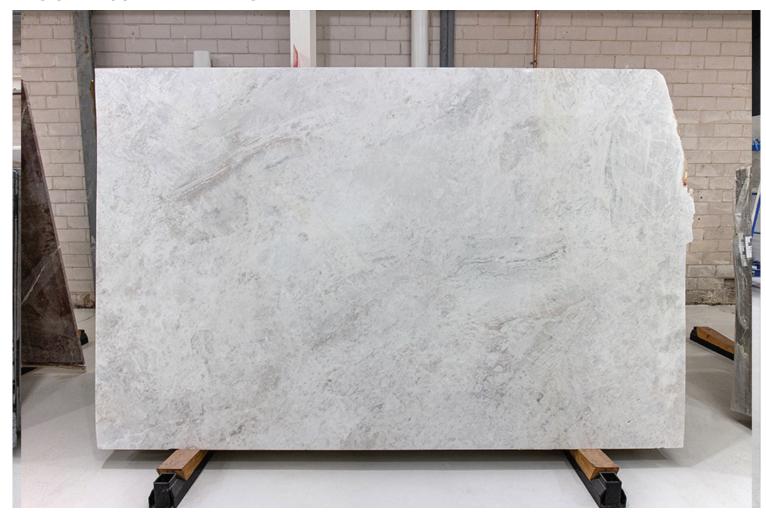

### PRODUCT SPECIFICATIONS

| SIZES            | FINISHES | TILE EDGE |
|------------------|----------|-----------|
| 20mm RANDOM SLAB | POLISH   | RECTIFIED |

### **BIANCO STATUARIO MARBLE POLISH**