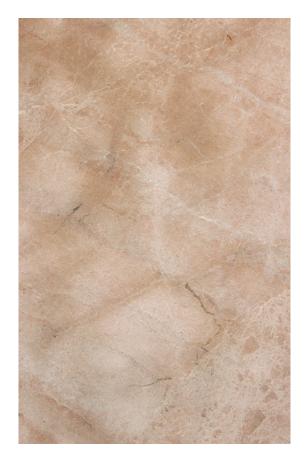

### **NATIVE ROSE MARBLE HONED**

### PRODUCT SPECIFICATIONS

| SIZES            | FINISHES | TILE EDGE |
|------------------|----------|-----------|
| 30mm RANDOM SLAB | POLISH   | RECTIFIED |

### **NERO MARQUINA MARBLE POLISH**