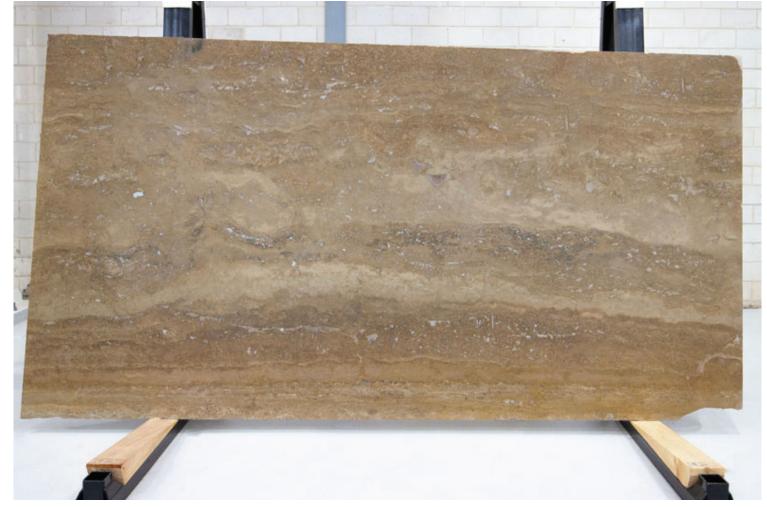

### TRAVERTINO NOCE POLISHED AND FILLED

POLISHED AND FILLED

### PRODUCT SPECIFICATIONS

| SIZES            | FINISHES | TILE EDGE |
|------------------|----------|-----------|
| 20mm RANDOM SLAB | HONED    | RECTIFIED |