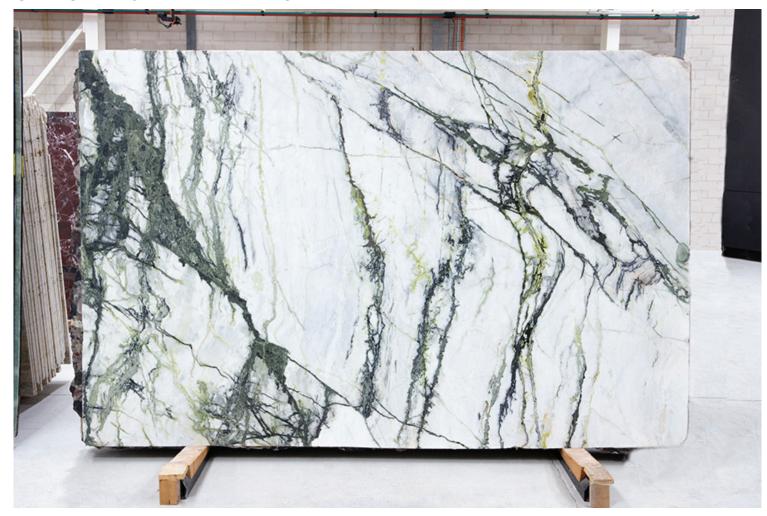

### PRODUCT SPECIFICATIONS

| SIZES            | FINISHES | TILE EDGE |
|------------------|----------|-----------|
| 20mm RANDOM SLAB | HONED    | RECTIFIED |

### **VERDE AOSTA MARBLE HONED**