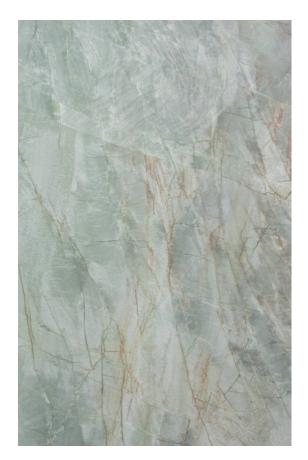

#### **CALACATTA JADE MARBLE HONED**

### PRODUCT SPECIFICATIONS

| SIZES            | FINISHES | TILE EDGE |
|------------------|----------|-----------|
| 20mm RANDOM SLAB | POLISHED | RECTIFIED |