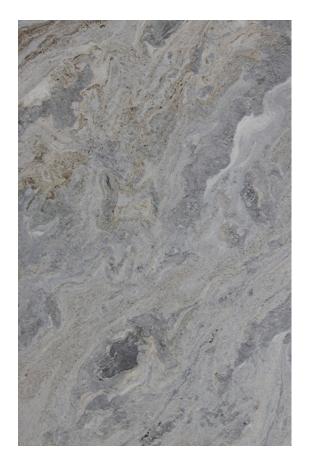

### **BORDEAUX GRANITE HONED**

### PRODUCT SPECIFICATIONS

| SIZES            | FINISHES | TILE EDGE |
|------------------|----------|-----------|
| 20mm RANDOM SLAB | HONED    | RECTIFIED |