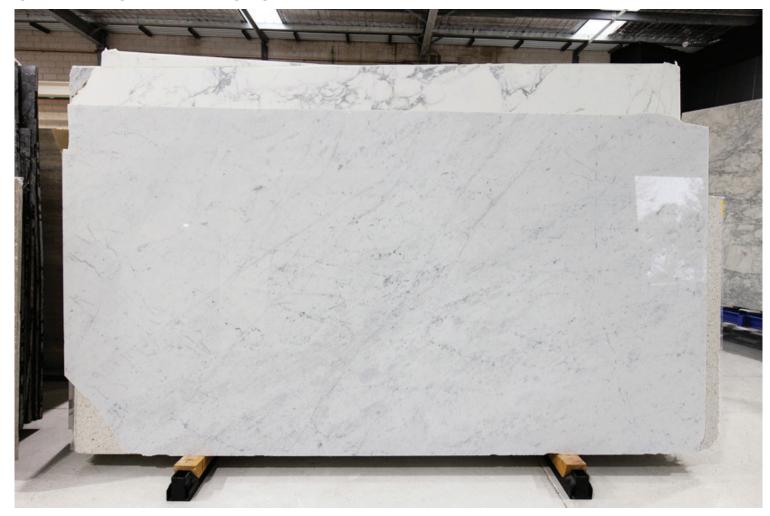

### PRODUCT SPECIFICATIONS

| SIZES            | FINISHES | TILE EDGE |
|------------------|----------|-----------|
| 20mm RANDOM SLAB | HONED    | RECTIFIED |

### **BALTICA MARBLE HONED**