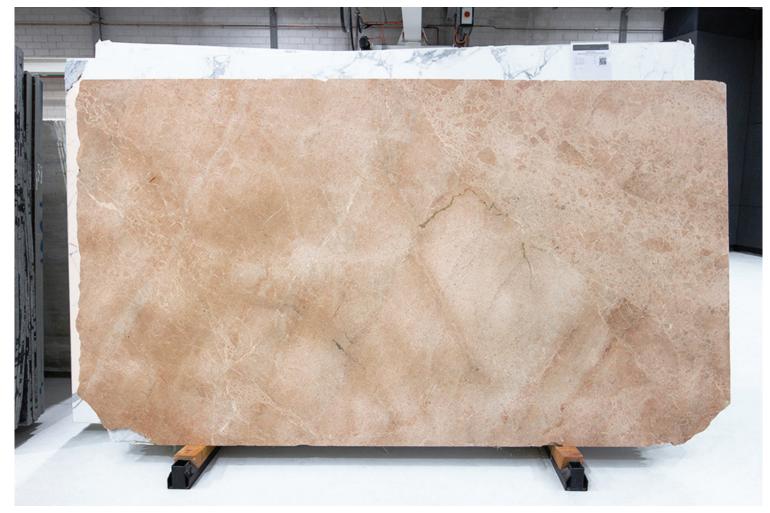

### **ROSA ZARCI MARBLE HONED**

### PRODUCT SPECIFICATIONS

SIZES FINISHES TILE EDGE

20mm RANDOM SLAB POLISH RECTIFIED

### **ROSATO MARBLE POLISH**