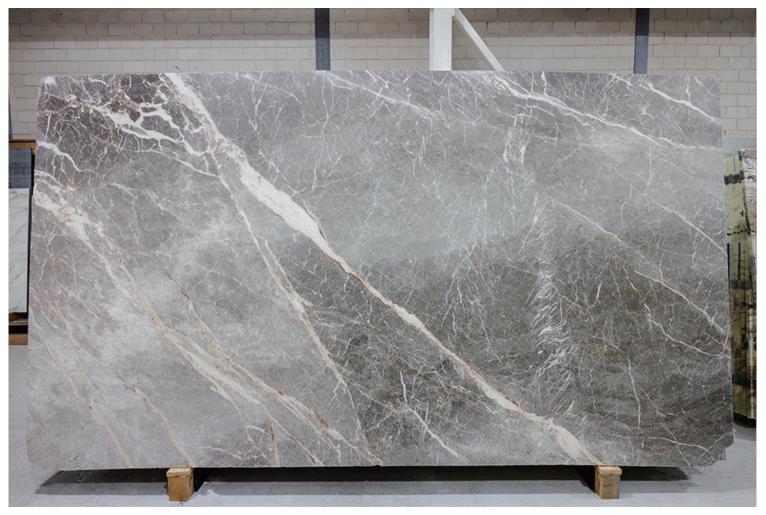

### PRODUCT SPECIFICATIONS

| SIZES            | FINISHES | TILE EDGE |
|------------------|----------|-----------|
| 20mm RANDOM SLAB | HONED    | RECTIFIED |

### **BORDEAUX GRANITE HONED**