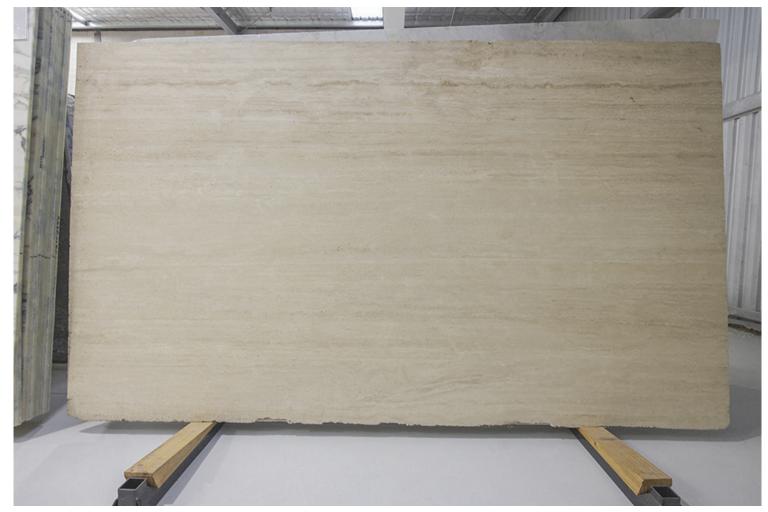

H   | RECTIFIED |



### TRAVERTINO MAHOGHANY POLISH



RESIN FILLED



### PRODUCT SPECIFICATIONS

SIZES FINISHES TILE EDGE



### TRAVERTINO NOCE POLISHED AND FILLED



POLISHED AND FILLED



### PRODUCT SPECIFICATIONS

| SIZES            | FINISHES | TILE EDGE |
|------------------|----------|-----------|
| 20mm RANDOM SLAB | HONED    | RECTIFIED |



### **VERDE AOSTA MARBLE HONED**





### PRODUCT SPECIFICATIONS

| SIZES            | FINISHES | TILE EDGE |
|------------------|----------|-----------|
| 20mm RANDOM SLAB | HONED    | RECTIFIED |



### **VIGOR QUARTZITE HONED**





### PRODUCT SPECIFICATIONS

| SIZES            | FINISHES | TILE EDGE |
|------------------|----------|-----------|
| 20mm RANDOM SLAB | HONED    | RECTIFIED |



### ZAMORA VEINCUT TRAVERTINE FILLED HONED



VEINCUT HONED AND FILLED