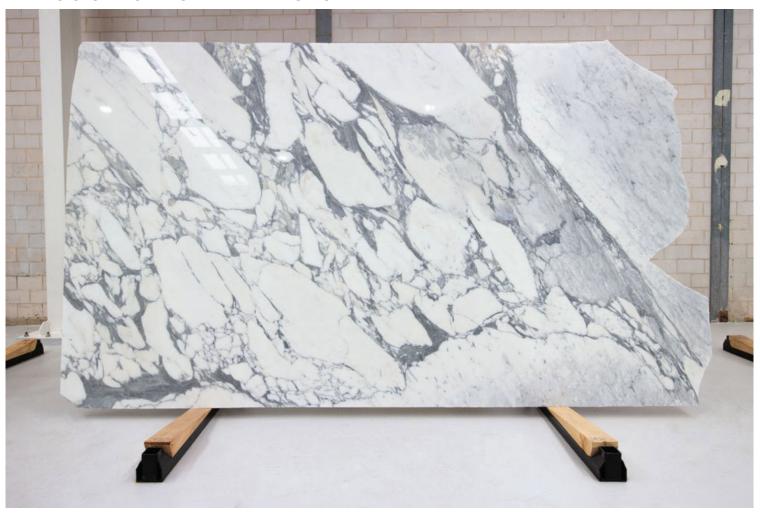

### PRODUCT SPECIFICATIONS

| SIZES            | FINISHES | TILE EDGE |
|------------------|----------|-----------|
| 20mm RANDOM SLAB | POLISH   | RECTIFIED |

### **BIANCO STATUARIO MARBLE POLISH**