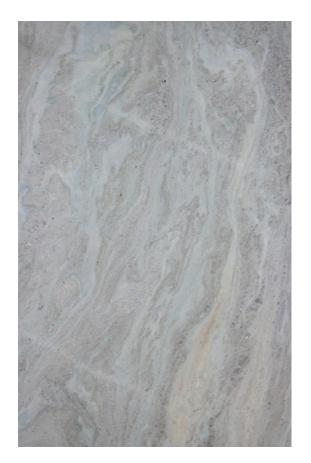

### PRODUCT SPECIFICATIONS

| SIZES            | FINISHES | TILE EDGE |
|------------------|----------|-----------|
| 20mm RANDOM SLAB | HONED    | RECTIFIED |

### **OPAL NATURAL QUARTZITE HONED**