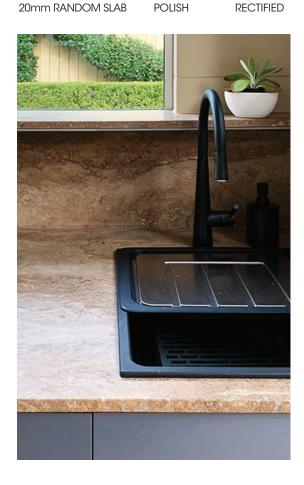

### TRAVERTINO NOCE POLISHED AND FILLED

POLISHED AND FILLED

### PRODUCT SPECIFICATIONS

| SIZES            | FINISHES | TILE EDGE |
|------------------|----------|-----------|
| 20mm RANDOM SLAB | HONED    | RECTIFIED |