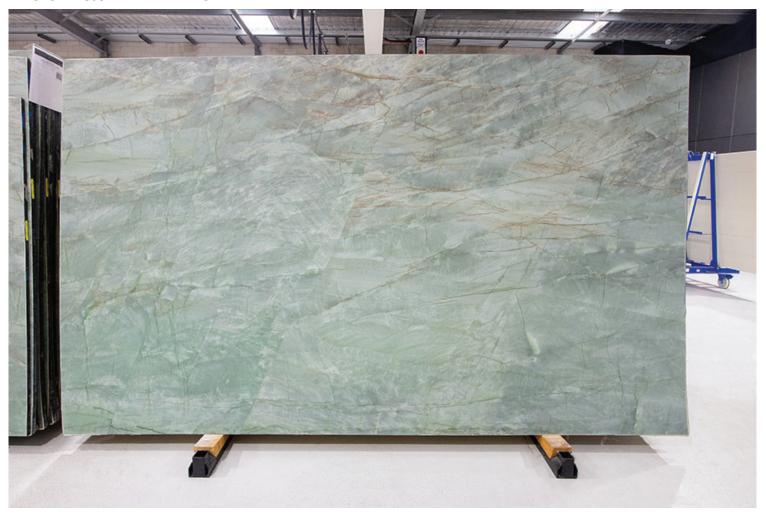

#### **CALACATTA JADE MARBLE HONED**

### PRODUCT SPECIFICATIONS

| SIZES            | FINISHES | TILE EDGE |
|------------------|----------|-----------|
| 20mm RANDOM SLAB | POLISHED | RECTIFIED |