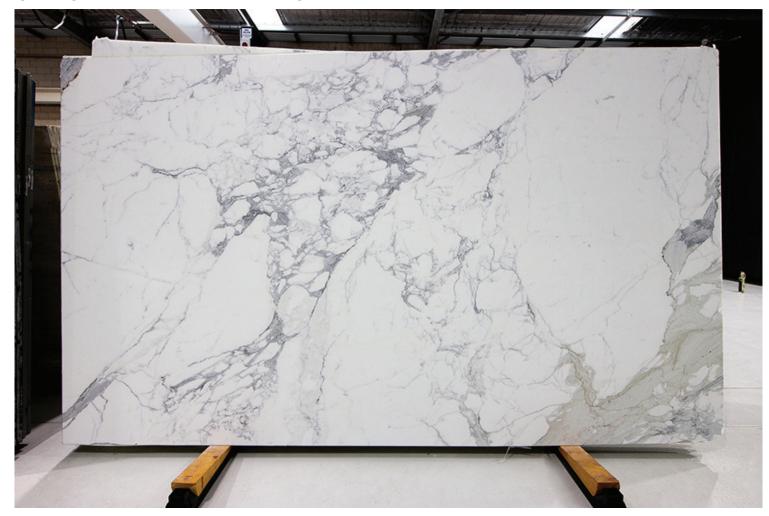

### PRODUCT SPECIFICATIONS

| SIZES            | FINISHES | TILE EDGE |
|------------------|----------|-----------|
| 20mm RANDOM SLAB | POLISH   | RECTIFIED |

### **BIANCO STATUARIO MARBLE POLISH**