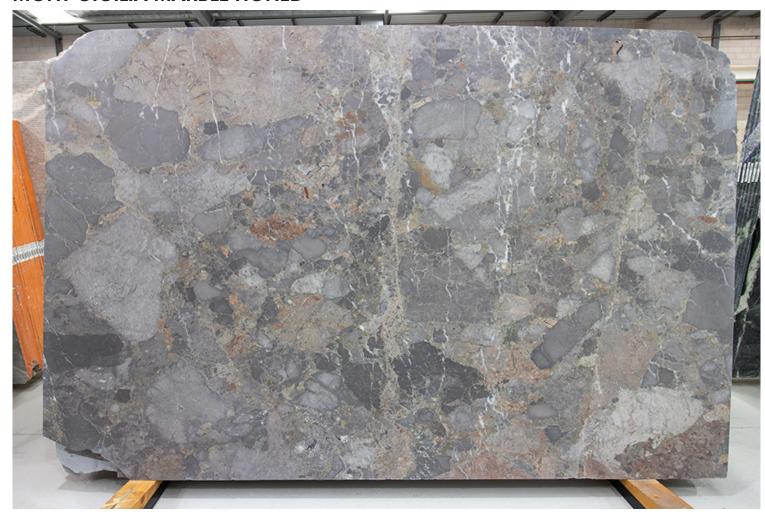

### MONT CICILIA MARBLE HONED

### PRODUCT SPECIFICATIONS

| SIZES            | FINISHES | TILE EDGE |
|------------------|----------|-----------|
| 20mm RANDOM SLAB | HONED    | RECTIFIED |