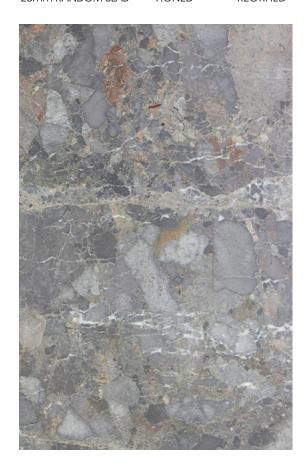

### PRODUCT SPECIFICATIONS

| SIZES            | FINISHES | TILE EDGE |
|------------------|----------|-----------|
| 20mm DANDOM SLAR | HONED    | DECTIFIED |

### **BRECCIA ARGENTO MARBLE HONED**