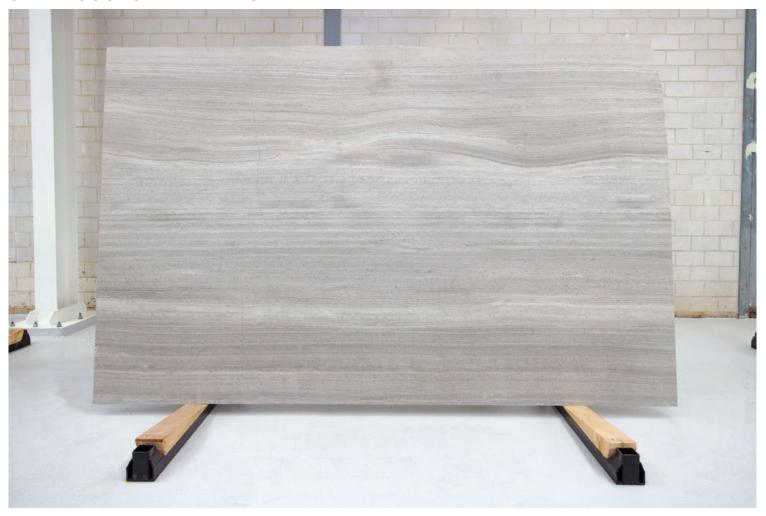

Skheme's latest collection of NATURAL STONE SLABS sourced from around the world are now displayed in our brand new Stone Pavilion. Our slabs are available in a variety of sizes and include marble, travertine, limestone and quartz and then finished with a honed, polished or sandblasted surface.