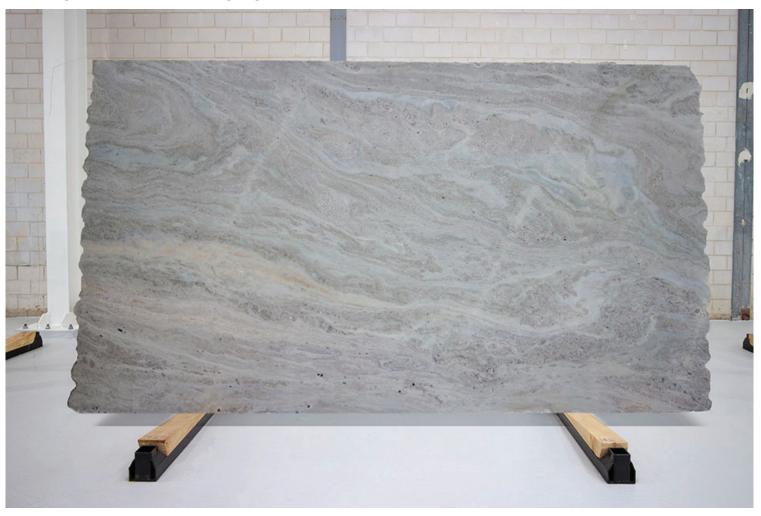

### PRODUCT SPECIFICATIONS

| SIZES            | FINISHES | TILE EDGE |
|------------------|----------|-----------|
| 20mm RANDOM SLAB | HONED    | RECTIFIED |

### **OYSTER WHITE MARBLE HONED**