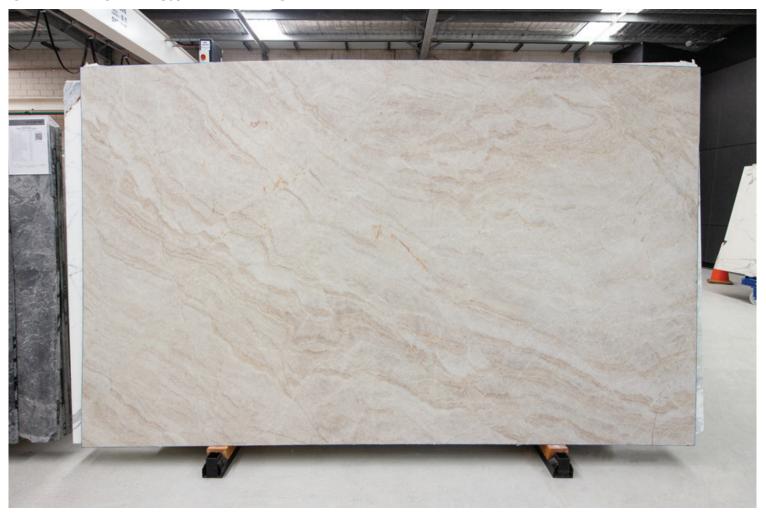

Skheme's latest collection of NATURAL STONE SLABS sourced from around the world are now displayed in our brand new Stone Pavilion. Our slabs are available in a variety of sizes and include marble, travertine, limestone and quartz and then finished with a honed, polished or sandblasted surface.

**PRODUCT TYPE**: Natural Stone

**SIZES:** Varies per stone

Sizes may be procured upon request

Rectified edges

**AESTHETIC QUALITIES:** No two pieces are alike and may

have variation in colour and veining from tile to tile or slab to slab, but this characteristic is part of the inherent beauty of using a natural product on

your project.

**TECHINICAL INFO:** Supplied materials may vary from

samples.

It is recommended to seal all natural

stone.