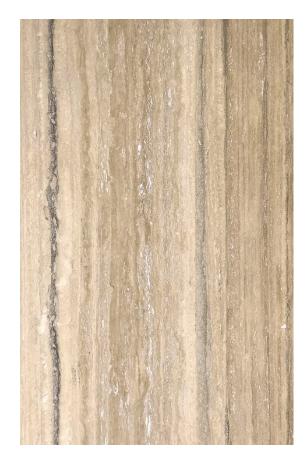

### PRODUCT SPECIFICATIONS

| SIZES            | FINISHES | TILE EDGE |
|------------------|----------|-----------|
| 20mm RANDOM SLAB | HONED    | RECTIFIED |

### ZAMORA VEINCUT TRAVERTINE FILLED HONED

VEINCUT HONED AND FILLED