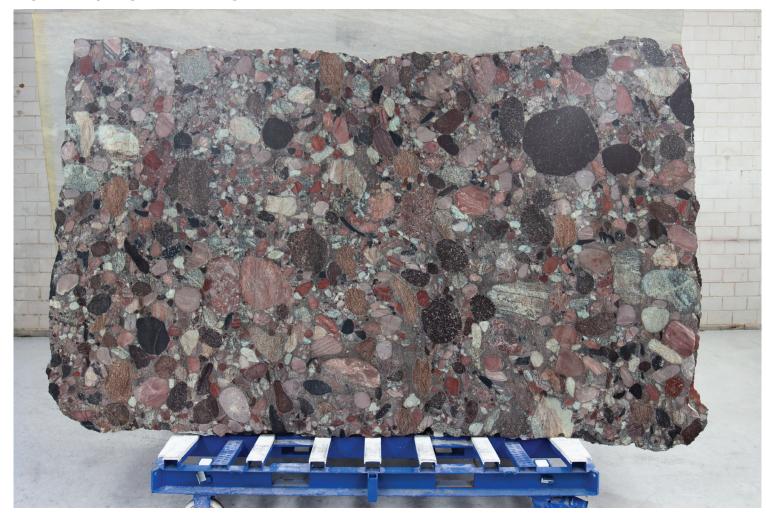

### PRODUCT SPECIFICATIONS

| SIZES            | FINISHES | TILE EDGE |
|------------------|----------|-----------|
| 20mm RANDOM SLAB | HONED    | RECTIFIED |

### **BORDEAUX GRANITE HONED**