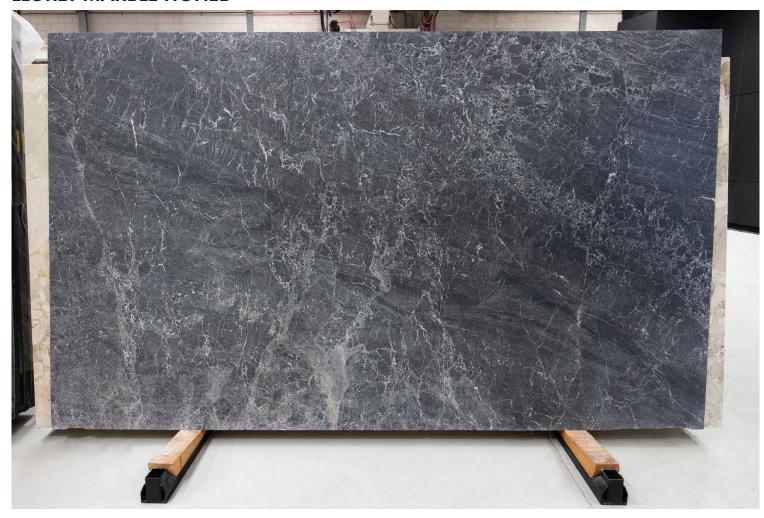

### ROMAN SILVER VEINCUT MARBLE HONED

### PRODUCT SPECIFICATIONS

| SIZES            | FINISHES | TILE EDGE |
|------------------|----------|-----------|
| 20mm RANDOM SLAB | HONED    | RECTIFIED |