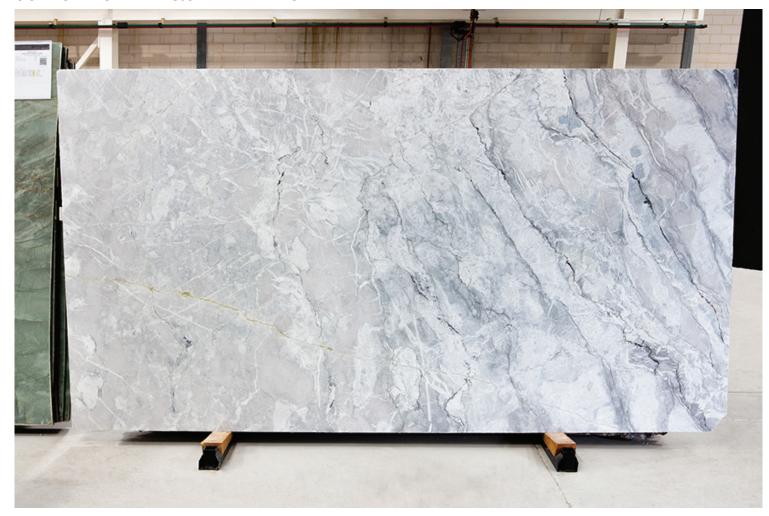

### **BALTICA MARBLE HONED**

### PRODUCT SPECIFICATIONS

| SIZES            | FINISHES | TILE EDGE |
|------------------|----------|-----------|
| 20mm RANDOM SLAB | HONED    | RECTIFIED |