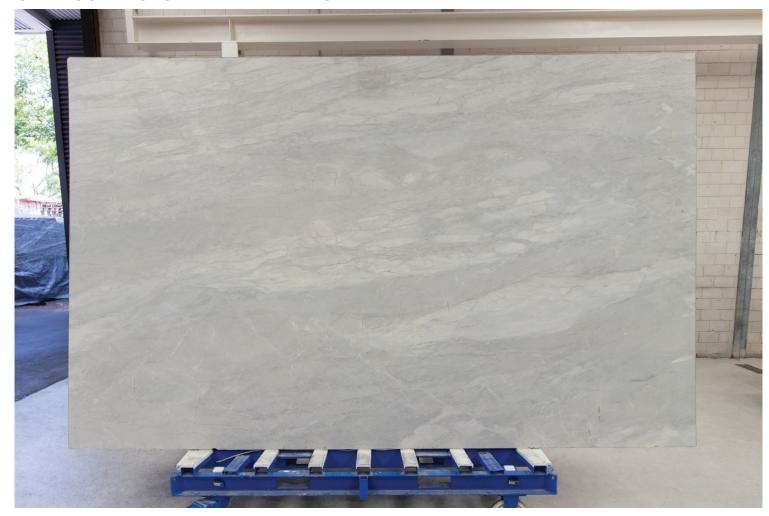

### PRODUCT SPECIFICATIONS

| SIZES            | FINISHES | TILE EDGE |
|------------------|----------|-----------|
| 20mm RANDOM SLAB | HONED    | RECTIFIED |

### **BALTICA MARBLE HONED**