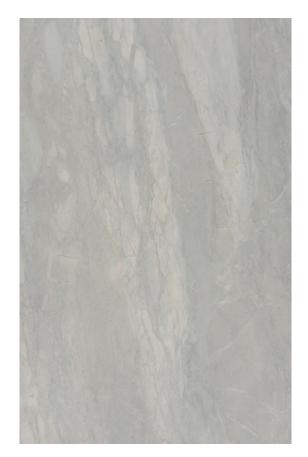

### **CHANSON MARBLE HONED**

### PRODUCT SPECIFICATIONS

| SIZES            | FINISHES | TILE EDGE |
|------------------|----------|-----------|
| 20mm RANDOM SLAB | HONED    | RECTIFIED |