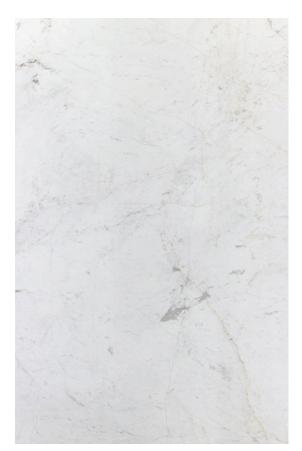

### PRODUCT SPECIFICATIONS

| SIZES            | FINISHES | TILE EDGE |
|------------------|----------|-----------|
| 20mm DANDOM SLAR | HONED    | DECTIFIED |

### **BRECCIA ARGENTO MARBLE HONED**