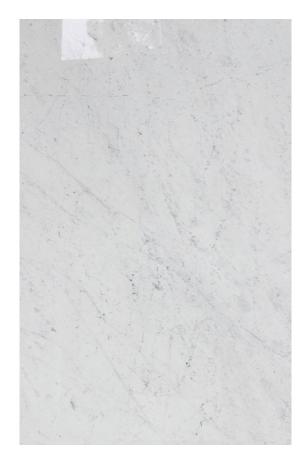

### PRODUCT SPECIFICATIONS

| SIZES            | FINISHES | TILE EDGE |
|------------------|----------|-----------|
| 20mm RANDOM SLAB | POLISHED | RECTIFIED |

### **CARRARA C MARBLE POLISH**