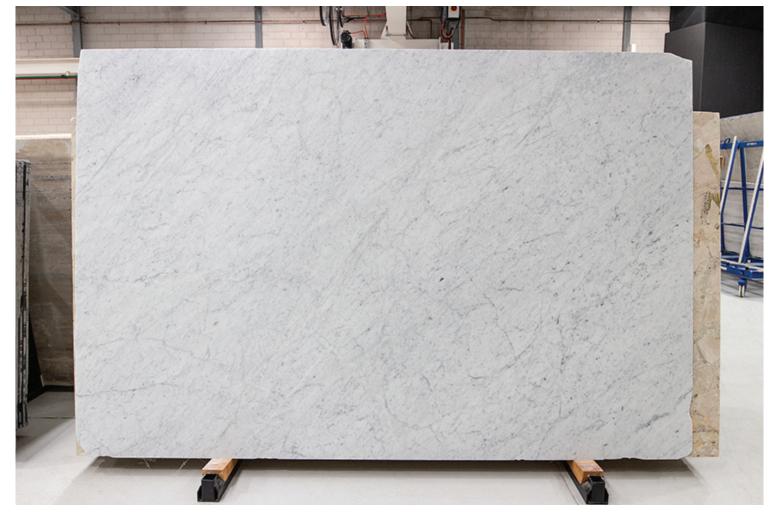

### PRODUCT SPECIFICATIONS

| SIZES            | FINISHES | TILE EDGE |
|------------------|----------|-----------|
| 20mm RANDOM SLAB | POLISH   | RECTIFIED |

### **BIANCO STATUARIO MARBLE POLISH**