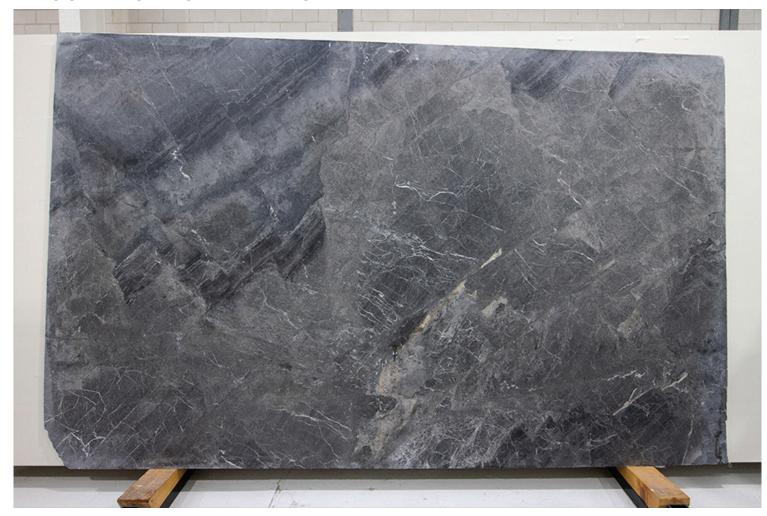

### **BALTICA MARBLE HONED**

### PRODUCT SPECIFICATIONS

| SIZES            | FINISHES | TILE EDGE |
|------------------|----------|-----------|
| 20mm RANDOM SLAB | HONED    | RECTIFIED |