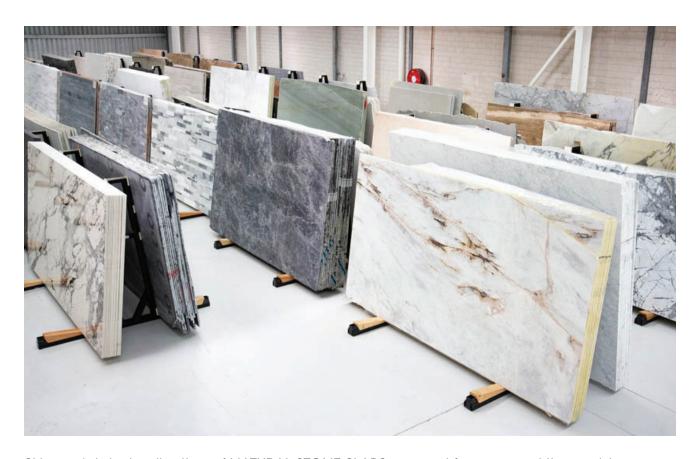

Skheme's latest collection of NATURAL STONE SLABS sourced from around the world are now displayed in our brand new Stone Pavilion. Our slabs are available in a variety of sizes and include marble, travertine, limestone and quartz and then finished with a honed, polished or sandblasted surface.