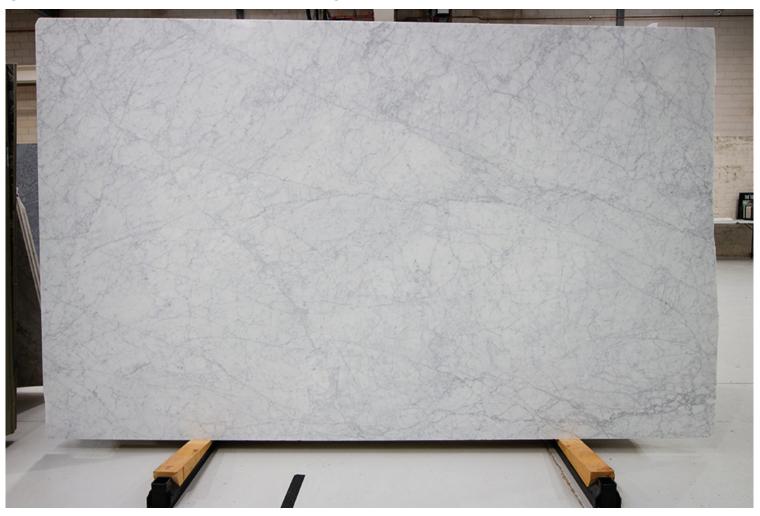

### **BIANCO STATUARIO MARBLE POLISH**

### PRODUCT SPECIFICATIONS

| SIZES            | FINISHES | TILE EDGE |
|------------------|----------|-----------|
| 20mm RANDOM SLAB | POLISH   | RECTIFIED |