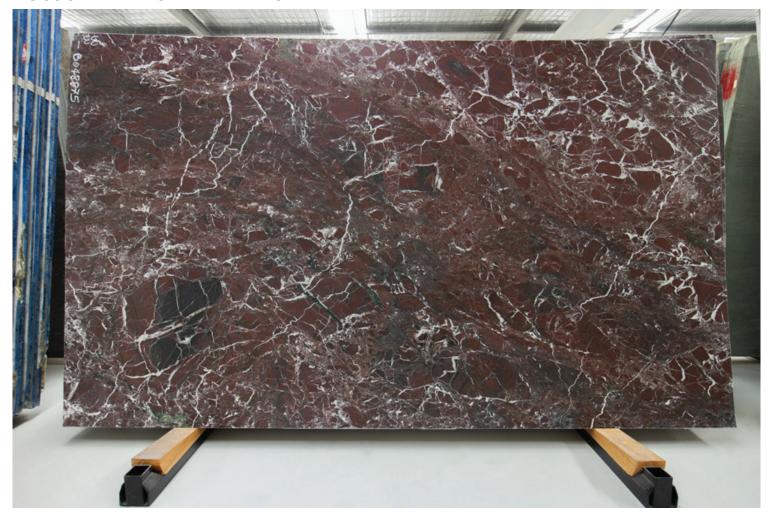

### PRODUCT SPECIFICATIONS

| SIZES            | FINISHES | TILE EDGE |
|------------------|----------|-----------|
| 20mm RANDOM SLAB | HONED    | RECTIFIED |

### **BORDEAUX GRANITE HONED**