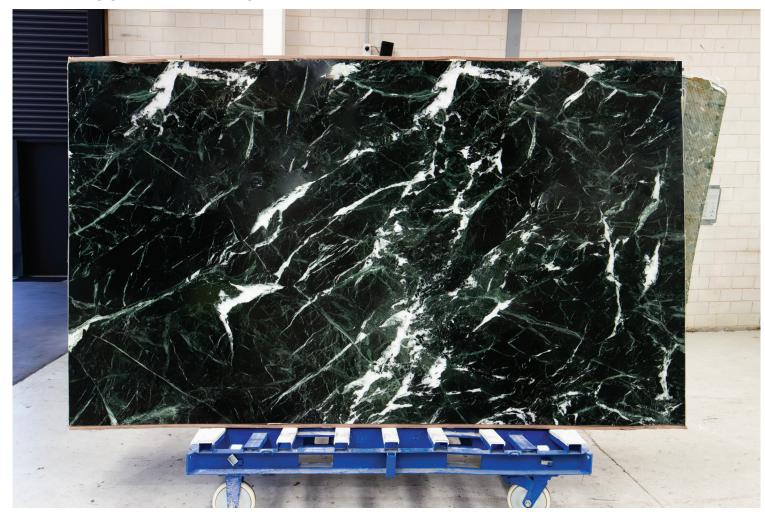

#### **ROSSO LEVANTO MARBLE HONED**

### PRODUCT SPECIFICATIONS

SIZES FINISHES TILE EDGE

20mm RANDOM SLAB POLISH RECTIFIED