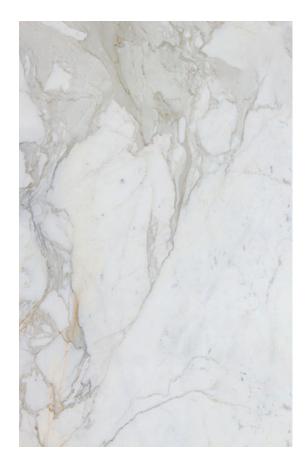

### PRODUCT SPECIFICATIONS

| SIZES            | FINISHES | TILE EDGE |
|------------------|----------|-----------|
| 20mm RANDOM SLAB | POLISH   | RECTIFIED |

### **CALACATTA MARBLE POLISH**