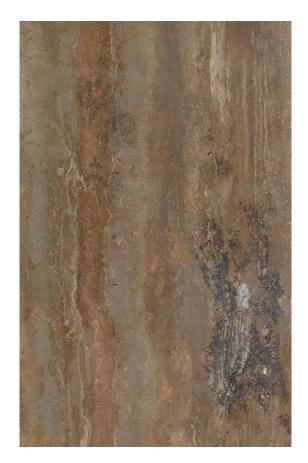

### TRAVERTINO MAHOGHANY POLISH

RESIN FILLED

### PRODUCT SPECIFICATIONS

SIZES FINISHES TILE EDGE