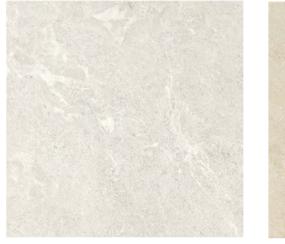

# Baku

Made in Spain, BAKU series is designed to create a marble look tile. Available in four colours and a matt finish, BAKU is suitable for walls and floors in residential settings.

| PRODUCT TYPE:        | Porcelain Glazed Tile                          |  |
|----------------------|------------------------------------------------|--|
| COLOURS:             | Silver, Cream, Taupe and Carbon                |  |
| SIZES:               | 300x600mm and 600x600mm<br>Non-Rectified edges |  |
| FINISHES/USAGE:      | Matt/Wall and Floor                            |  |
| AESTHETIC QUALITIES: | Soft Marble vein look                          |  |
| TECHNICAL INFO       | P3 `X' Pendulum Slip rating                    |  |
| VARIATION:           | V3                                             |  |

#### FORMATS

300x600mm

600x600mm

CARBON

CREAM

TAUPE

SILVER