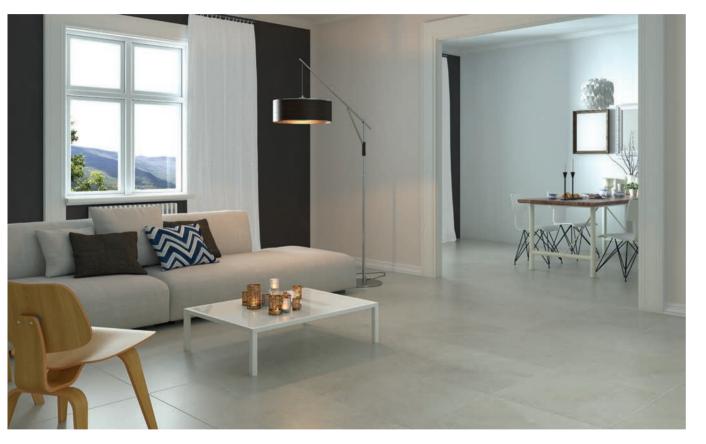

# Baku

Made in Spain, BAKU series is designed to create a marble look tile. Available in four colours and a matt finish, BAKU is suitable for walls and floors in residential settings.

| PRODUCT TYPE:        | Porcelain Glazed Tile                          |  |
|----------------------|------------------------------------------------|--|
| COLOURS:             | Silver, Cream, Taupe and Carbon                |  |
| SIZES:               | 300x600mm and 600x600mm<br>Non-Rectified edges |  |
| FINISHES/USAGE:      | Matt/Wall and Floor                            |  |
| AESTHETIC QUALITIES: | Soft Marble vein look                          |  |
| TECHNICAL INFO       | P3 `X' Pendulum Slip rating                    |  |
| VARIATION:           | V3                                             |  |