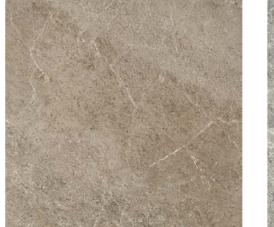

# Baku

Made in Spain, BAKU series is designed to create a marble look tile. Available in four colours and a matt finish, BAKU is suitable for walls and floors in residential settings.

| PRODUCT TYPE:        | Porcelain Glazed Tile                          |  |
|----------------------|------------------------------------------------|--|
| COLOURS:             | Silver, Cream, Taupe and Carbon                |  |
| SIZES:               | 300x600mm and 600x600mm<br>Non-Rectified edges |  |
| FINISHES/USAGE:      | Matt/Wall and Floor                            |  |
| AESTHETIC QUALITIES: | Soft Marble vein look                          |  |
| TECHNICAL INFO       | P3 `X' Pendulum Slip rating                    |  |
| VARIATION:           | V3                                             |  |

#### FORMATS

300x600mm

600x600mm

CARBON

CREAM

TAUPE

SILVER