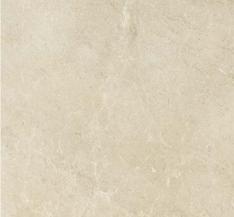

# Baku

Made in Spain, BAKU series is designed to create a marble look tile. Available in four colours and a matt finish, BAKU is suitable for walls and floors in residential settings.

| PRODUCT TYPE:        | Porcelain Glazed Tile                          |  |
|----------------------|------------------------------------------------|--|
| COLOURS:             | Silver, Cream, Taupe and Carbon                |  |
| SIZES:               | 300x600mm and 600x600mm<br>Non-Rectified edges |  |
| FINISHES/USAGE:      | Matt/Wall and Floor                            |  |
| AESTHETIC QUALITIES: | Soft Marble vein look                          |  |
| TECHNICAL INFO       | P3 `X' Pendulum Slip rating                    |  |
| VARIATION:           | V3                                             |  |

#### FORMATS

300x600mm

600x600mm

CARBON

CREAM

TAUPE

SILVER