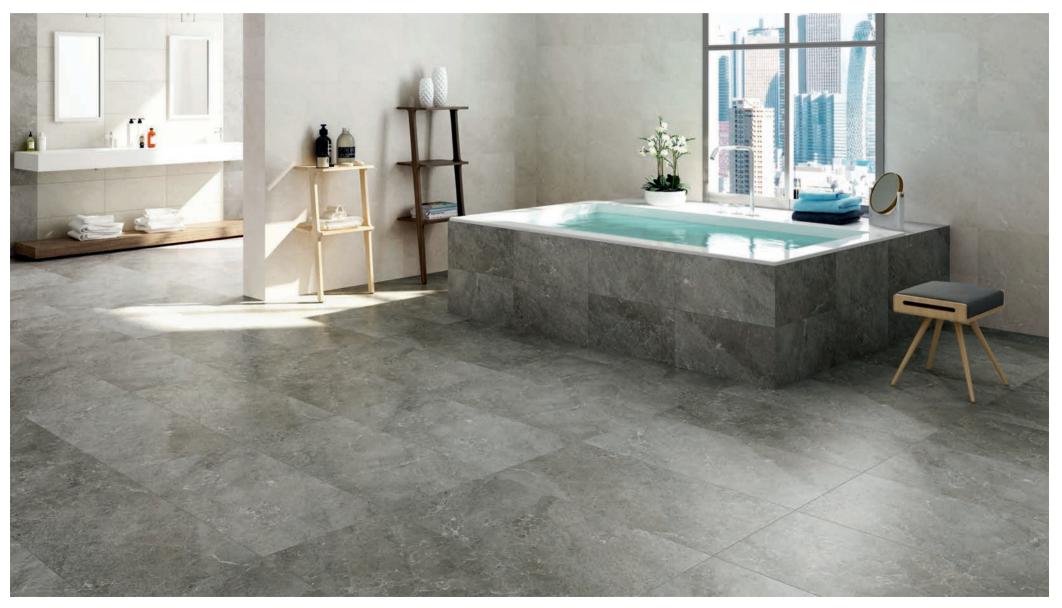

# Baku

Made in Spain, BAKU series is designed to create a marble look tile. Available in four colours and a matt finish, BAKU is suitable for walls and floors in residential settings.

| PRODUCT TYPE:        | Porcelain Glazed Tile                          |  |
|----------------------|------------------------------------------------|--|
| COLOURS:             | Silver, Cream, Taupe and Carbon                |  |
| SIZES:               | 300x600mm and 600x600mm<br>Non-Rectified edges |  |
| FINISHES/USAGE:      | Matt/Wall and Floor                            |  |
| AESTHETIC QUALITIES: | Soft Marble vein look                          |  |
| TECHNICAL INFO       | P3 `X' Pendulum Slip rating                    |  |
| VARIATION:           | V3                                             |  |

#### FORMATS

300x600mm

600x600mm

CARBON

CREAM

TAUPE

SILVER