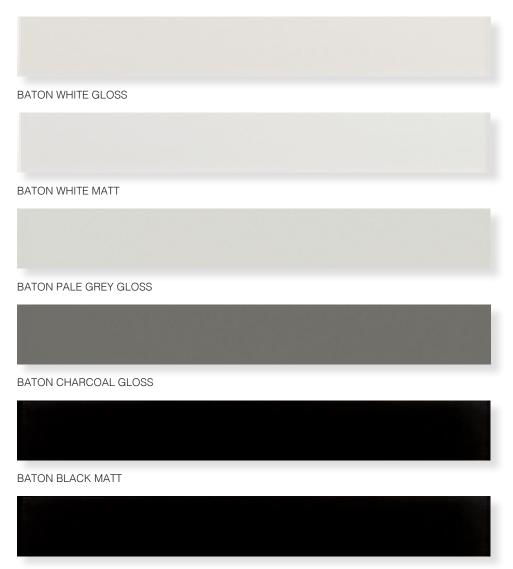

### **Baton**

BATON comes in a range of sleek, monochrome colours. The unique format of 50x400mm makes this a great alternative to the standard subway, brick tile.

**PRODUCT TYPE**: Glazed Porcelain

**COLOURS:** White, Pale Grey, Charcoal and Black

SIZES: 50x400mm

Non-Rectified edges

FINISHES/USAGE: Matt and Gloss/Wall and floor

**AESTHETIC QUALITIES:** Lineal, slat wall tile

**TECHINICAL INFO:** See back page for more technical data

ORIGIN: Spain

VARIATION:

#### **FORMATS**

50x400mm

BATON BLACK GLOSS