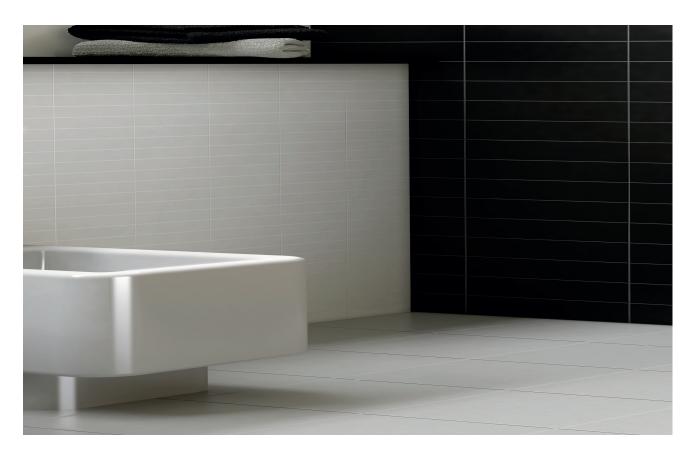

### **Baton**

BATON comes in a range of sleek, monochrome colours. The unique format of 50x400mm makes this a great alternative to the standard subway, brick tile.

**PRODUCT TYPE**: Glazed Porcelain

**COLOURS:** White, Pale Grey, Charcoal and Black

SIZES: 50x400mm

Non-Rectified edges

FINISHES/USAGE: Matt and Gloss/Wall and floor

**AESTHETIC QUALITIES:** Lineal, slat wall tile

**TECHINICAL INFO:** See back page for more technical data

ORIGIN: Spain

VARIATION: