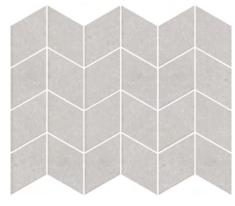

#### PRODUCT SPECIFICATIONS

| SIZES     | FINISHES | TILE EDGE |
|-----------|----------|-----------|
| 247x320MM | HONED    | RECTIFIED |

#### **FORMATS**

#### **CHEVRON**

CHEVRON PIETRA GREY HONED

CHEVRON PERLA HONED

CHEVRON NERO HONED

CHEVRON ITALIAN CARRARA HONED

CHEVRON ITALIAN STATUARIO HONED