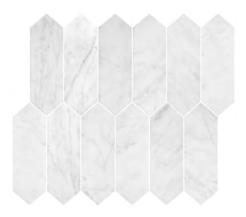

#### **CHEVRON**

CHEVRON PIETRA GREY HONED

CHEVRON PERLA HONED

CHEVRON NERO HONED

CHEVRON ITALIAN CARRARA HONED

CHEVRON ITALIAN STATUARIO HONED

COLOURS: Pietra Grey, Italian Carrara, Nero, Perla,

and Italian Statuario

**SIZES:** 247x320mm, 268x308mm, 273x282mm,

282x282mm, 272x282 and 75x300mm

Rectified edges

FINISHES/USAGE: Honed

**AESTHETIC QUALITIES:** Natural stone