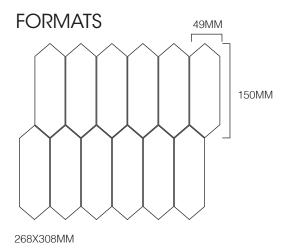

#### **FORMATS**

#### PRODUCT SPECIFICATIONS

| SIZES     | FINISHES | TILE EDGE |
|-----------|----------|-----------|
| 268X308MM | HONED    | RECTIFIED |