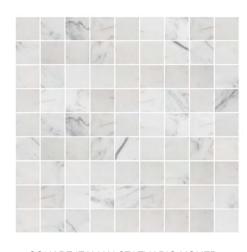

#### **SQUARE**

SQUARE PIETRA GREY HONED

SQUARE ITALIAN CARRARA HONED

SQUARE PERLA HONED

SQUARE ITALIAN STATUARIO HONED

SQUARE NERO HONED

#### PRODUCT SPECIFICATIONS

| SIZES     | FINISHES | TILE EDGE |
|-----------|----------|-----------|
| 272x282MM | HONED    | RECTIFIED |