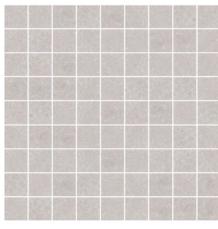

#### **SQUARE**

SQUARE PIETRA GREY HONED

SQUARE ITALIAN CARRARA HONED

SQUARE PERLA HONED

SQUARE ITALIAN STATUARIO HONED

SQUARE NERO HONED

#### PRODUCT SPECIFICATIONS

| SIZES     | FINISHES | TILE EDGE |
|-----------|----------|-----------|
| 272x282MM | HONED    | RECTIFIED |