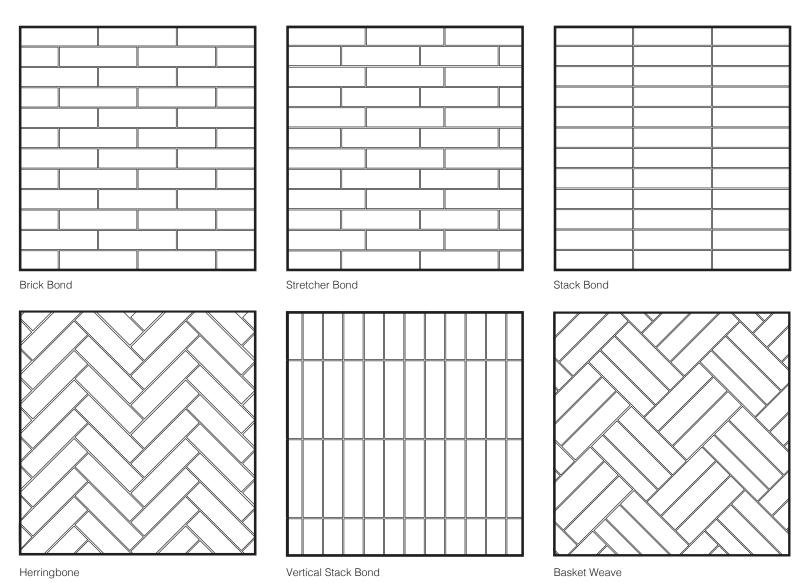

ARE ITALIAN CARRARA HONED



SQUARE PERLA HONED



SQUARE ITALIAN STATUARIO HONED



SQUARE NERO HONED



#### PRODUCT SPECIFICATIONS

| SIZES     | FINISHES | TILE EDGE |
|-----------|----------|-----------|
| 272x282MM | HONED    | RECTIFIED |

#### **FORMATS**



#### **HEX**





HEX PERLA TUMBLED



HEX PIETRA GREY HONED



HEX ITALIAN CARRARA HONED

HEX ITALIAN STATUARIO HONED

HEX NERO HONED



#### PRODUCT SPECIFICATIONS

| SIZES    | FINISHES | TILE EDGE |
|----------|----------|-----------|
| 75X300MM | HONED    | RECTIFIED |

#### **FORMATS**



75X300MM

#### **BRICKS**



BRICKS PIETRA GREY HONED



BRICKS ITALIAN CARRARA HONED



BRICKS PERLA HONED



**BRICKS NERO HONED** 



BRICKS ITALIAN STATUARIO HONED

































#### **BRICKS LAYING SUGGESTIONS**