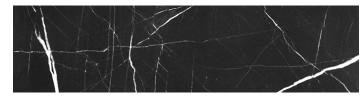

COLOURS: Pietra Grey, Italian Carrara, Nero, Perla,

and Italian Statuario

**SIZES:** 247x320mm, 268x308mm, 273x282mm,

282x282mm, 272x282 and 75x300mm

Rectified edges

FINISHES/USAGE: Honed

**AESTHETIC QUALITIES:** Natural stone

#### **BRICKS**

BRICKS PIETRA GREY HONED

BRICKS ITALIAN CARRARA HONED

BRICKS PERLA HONED

**BRICKS NERO HONED** 

BRICKS ITALIAN STATUARIO HONED