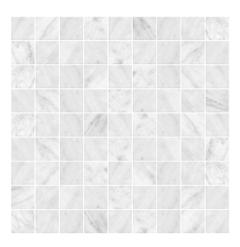

#### **SQUARE**

SQUARE PIETRA GREY HONED

SQUARE ITALIAN CARRARA HONED

SQUARE PERLA HONED

SQUARE ITALIAN STATUARIO HONED

SQUARE NERO HONED

#### PRODUCT SPECIFICATIONS

| SIZES     | FINISHES | TILE EDGE |
|-----------|----------|-----------|
| 272x282MM | HONED    | RECTIFIED |