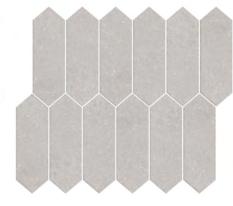

#### **CHEVRON**

CHEVRON PIETRA GREY HONED

CHEVRON PERLA HONED

CHEVRON NERO HONED

CHEVRON ITALIAN CARRARA HONED

CHEVRON ITALIAN STATUARIO HONED

COLOURS: Pietra Grey, Italian Carrara, Nero, Perla,

and Italian Statuario

**SIZES:** 247x320mm, 268x308mm, 273x282mm,

282x282mm, 272x282 and 75x300mm

Rectified edges

FINISHES/USAGE: Honed

**AESTHETIC QUALITIES:** Natural stone