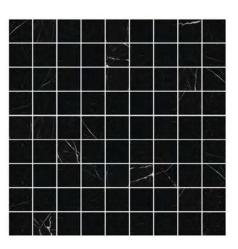

#### **SQUARE**

SQUARE PIETRA GREY HONED

SQUARE ITALIAN CARRARA HONED

SQUARE PERLA HONED

SQUARE ITALIAN STATUARIO HONED

SQUARE NERO HONED

#### PRODUCT SPECIFICATIONS

| SIZES     | FINISHES | TILE EDGE |
|-----------|----------|-----------|
| 272x282MM | HONED    | RECTIFIED |