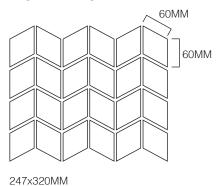

#### PRODUCT SPECIFICATIONS

| SIZES     | FINISHES | TILE EDGE |
|-----------|----------|-----------|
| 247x320MM | HONED    | RECTIFIED |

#### **FORMATS**

#### **CHEVRON**

CHEVRON PIETRA GREY HONED

CHEVRON PERLA HONED

CHEVRON NERO HONED

CHEVRON ITALIAN CARRARA HONED

CHEVRON ITALIAN STATUARIO HONED