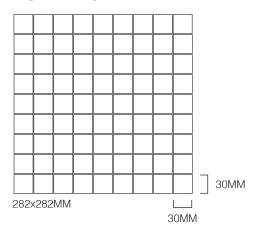

#### **FORMATS**

273x282MM

#### PRODUCT SPECIFICATIONS

| SIZES     | FINISHES | TILE EDGE |
|-----------|----------|-----------|
| 282x282MM | HONED    | RECTIFIED |