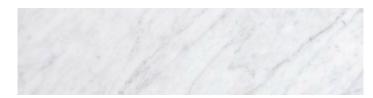

COLOURS: Pietra Grey, Italian Carrara, Nero, Perla,

and Italian Statuario

**SIZES:** 247x320mm, 268x308mm, 273x282mm,

282x282mm, 272x282 and 75x300mm

Rectified edges

FINISHES/USAGE: Honed

**AESTHETIC QUALITIES:** Natural stone

#### **BRICKS**

BRICKS PIETRA GREY HONED

BRICKS ITALIAN CARRARA HONED

BRICKS PERLA HONED

**BRICKS NERO HONED** 

BRICKS ITALIAN STATUARIO HONED