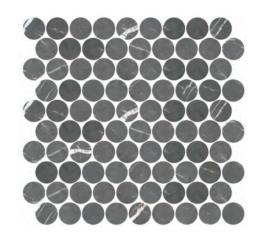

#### **PENNY**

PENNY PIETRA GREY HONED

PENNY ITALIAN CARRARA HONED

PENNY PERLA HONED

PENNY ITALIAN STATUARIO HONED

PENNY NERO HONED

#### PRODUCT SPECIFICATIONS

| SIZES     | FINISHES | TILE EDGE |
|-----------|----------|-----------|
| 282x282MM | HONED    | RECTIFIED |