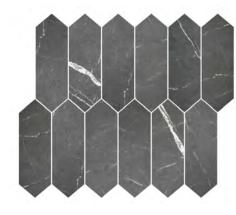

#### **CHEVRON**

CHEVRON PIETRA GREY HONED

CHEVRON PERLA HONED

CHEVRON NERO HONED

CHEVRON ITALIAN CARRARA HONED

CHEVRON ITALIAN STATUARIO HONED

COLOURS: Pietra Grey, Italian Carrara, Nero, Perla,

and Italian Statuario

**SIZES:** 247x320mm, 268x308mm, 273x282mm,

282x282mm, 272x282 and 75x300mm

Rectified edges

FINISHES/USAGE: Honed

**AESTHETIC QUALITIES:** Natural stone