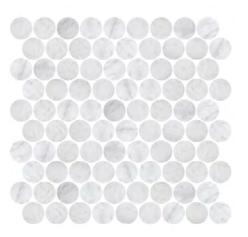

#### **PENNY**

PENNY PIETRA GREY HONED

PENNY ITALIAN CARRARA HONED

PENNY PERLA HONED

PENNY ITALIAN STATUARIO HONED

PENNY NERO HONED

#### PRODUCT SPECIFICATIONS

| SIZES     | FINISHES | TILE EDGE |
|-----------|----------|-----------|
| 282x282MM | HONED    | RECTIFIED |