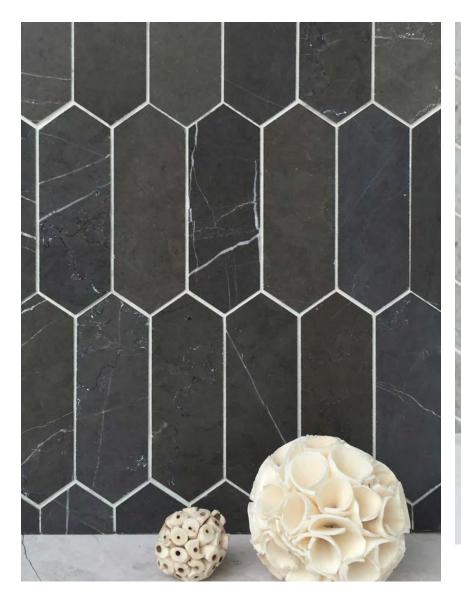

#### **POLYGON**

POLYGON PIETRA GREY HONED

POLYGON PERLA TUMBLED

POLYGON NERO HONED

POLYGON ITALIAN CARRARA HONED

POLYGON ITALIAN STATUARIO HONED

#### PRODUCT SPECIFICATIONS

| SIZES     | FINISHES | TILE EDGE |
|-----------|----------|-----------|
| 273x282MM | HONED    | RECTIFIED |

#### **FORMATS**

273x282MM