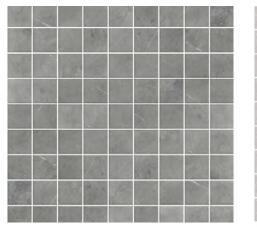

#### **SQUARE**

SQUARE PIETRA GREY HONED

SQUARE ITALIAN CARRARA HONED

SQUARE PERLA HONED

SQUARE ITALIAN STATUARIO HONED

SQUARE NERO HONED

#### PRODUCT SPECIFICATIONS

| SIZES     | FINISHES | TILE EDGE |
|-----------|----------|-----------|
| 272x282MM | HONED    | RECTIFIED |