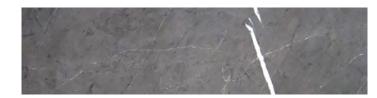

COLOURS: Pietra Grey, Italian Carrara, Nero, Perla,

and Italian Statuario

**SIZES:** 247x320mm, 268x308mm, 273x282mm,

282x282mm, 272x282 and 75x300mm

Rectified edges

FINISHES/USAGE: Honed

**AESTHETIC QUALITIES:** Natural stone