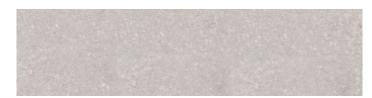

COLOURS: Pietra Grey, Italian Carrara, Nero, Perla,

and Italian Statuario

**SIZES:** 247x320mm, 268x308mm, 273x282mm,

282x282mm, 272x282 and 75x300mm

Rectified edges

FINISHES/USAGE: Honed

**AESTHETIC QUALITIES:** Natural stone

#### **BRICKS**

BRICKS PIETRA GREY HONED

BRICKS ITALIAN CARRARA HONED

BRICKS PERLA HONED

**BRICKS NERO HONED** 

BRICKS ITALIAN STATUARIO HONED