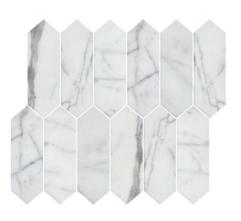

#### **CHEVRON**

CHEVRON PIETRA GREY HONED

CHEVRON PERLA HONED

CHEVRON NERO HONED

CHEVRON ITALIAN CARRARA HONED

CHEVRON ITALIAN STATUARIO HONED

COLOURS: Pietra Grey, Italian Carrara, Nero, Perla,

and Italian Statuario

**SIZES:** 247x320mm, 268x308mm, 273x282mm,

282x282mm, 272x282 and 75x300mm

Rectified edges

FINISHES/USAGE: Honed

**AESTHETIC QUALITIES:** Natural stone