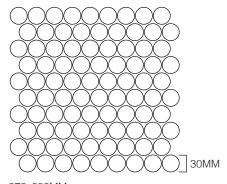

#### **PENNY**

PENNY PIETRA GREY HONED

PENNY ITALIAN CARRARA HONED

PENNY PERLA HONED

PENNY ITALIAN STATUARIO HONED

PENNY NERO HONED

#### PRODUCT SPECIFICATIONS

| SIZES     | FINISHES | TILE EDGE |
|-----------|----------|-----------|
| 282x282MM | HONED    | RECTIFIED |