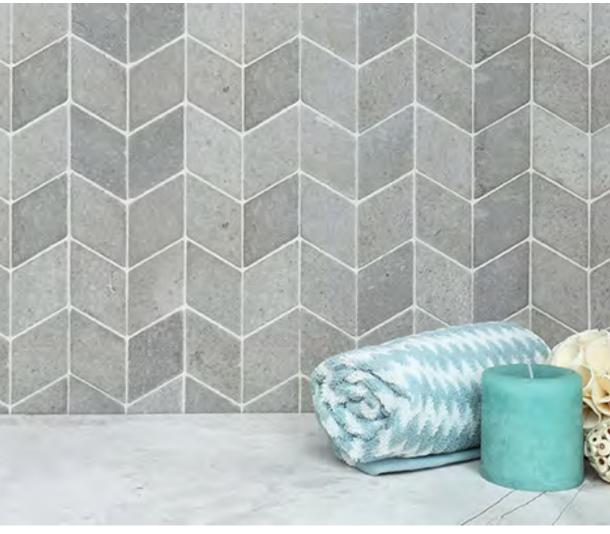

#### **CHEVRON**

CHEVRON PIETRA GREY HONED

CHEVRON PERLA HONED

CHEVRON NERO HONED

CHEVRON ITALIAN CARRARA HONED

CHEVRON ITALIAN STATUARIO HONED

#### PRODUCT SPECIFICATIONS

| SIZES     | FINISHES | TILE EDGE |
|-----------|----------|-----------|
| 268X308MM | HONED    | RECTIFIED |