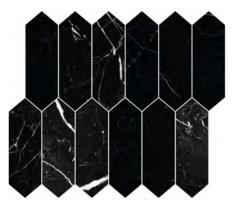

#### **CHEVRON**

CHEVRON PIETRA GREY HONED

CHEVRON PERLA HONED

CHEVRON NERO HONED

CHEVRON ITALIAN CARRARA HONED

CHEVRON ITALIAN STATUARIO HONED

COLOURS: Pietra Grey, Italian Carrara, Nero, Perla,

and Italian Statuario

**SIZES:** 247x320mm, 268x308mm, 273x282mm,

282x282mm, 272x282 and 75x300mm

Rectified edges

FINISHES/USAGE: Honed

**AESTHETIC QUALITIES:** Natural stone