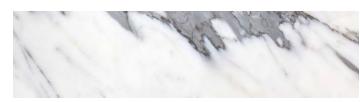

COLOURS: Pietra Grey, Italian Carrara, Nero, Perla,

and Italian Statuario

**SIZES:** 247x320mm, 268x308mm, 273x282mm,

282x282mm, 272x282 and 75x300mm

Rectified edges

FINISHES/USAGE: Honed

**AESTHETIC QUALITIES:** Natural stone

#### **BRICKS**

BRICKS PIETRA GREY HONED

BRICKS ITALIAN CARRARA HONED

BRICKS PERLA HONED

**BRICKS NERO HONED** 

BRICKS ITALIAN STATUARIO HONED