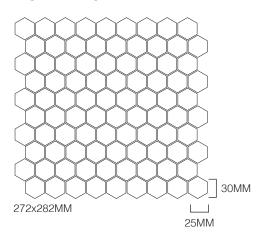

#### PRODUCT SPECIFICATIONS

| SIZES     | FINISHES | TILE EDGE |
|-----------|----------|-----------|
| 272x282MM | HONED    | RECTIFIED |

#### **FORMATS**

#### **HEX**

HEX PERLA TUMBLED

HEX PIETRA GREY HONED

HEX ITALIAN CARRARA HONED

HEX ITALIAN STATUARIO HONED

HEX NERO HONED