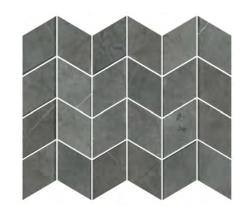

#### PRODUCT SPECIFICATIONS

| SIZES     | FINISHES | TILE EDGE |
|-----------|----------|-----------|
| 247x320MM | HONED    | RECTIFIED |

#### **FORMATS**

#### **CHEVRON**

CHEVRON PIETRA GREY HONED

CHEVRON PERLA HONED

CHEVRON NERO HONED

CHEVRON ITALIAN CARRARA HONED

CHEVRON ITALIAN STATUARIO HONED