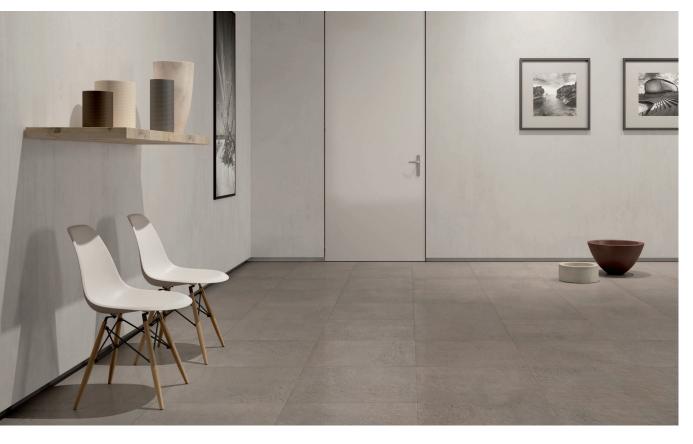

With the impact of concrete and all the benefits of porcelain, our Manhattan series is available in both Gris and Ash colours in three versatile sizes. Suitable for both wall and floor.

## Manhattan

PRODUCT TYPE:

Porcelain Glazed Tile

COLOURS:

Gris and Ash

SIZES:

300x300mm, 300x600mm and

600x600mm

FINISHES/USAGE:

Matt and Grip/Wall and Floor

**AESTHETIC QUALITIES:** 

Concrete look

TECHNICAL INFO:

P2 Pendulum slip rating (Matt)

P5 Pendulum slip rating (Grip)

VARIATION: