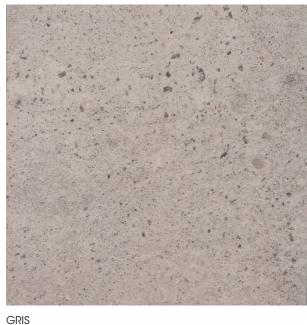

## Manhattan

PRODUCT TYPE:

Porcelain Glazed Tile

COLOURS:

Gris and Ash

SIZES:

300x300mm, 300x600mm and

600x600mm

With the impact of concrete and all the benefits of porcelain, our Manhattan series is available in both Gris and Ash colours in three versatile sizes. Suitable for both wall and floor.