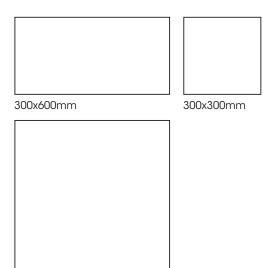

## Manhattan

PRODUCT TYPE:

Porcelain Glazed Tile

COLOURS:

Gris and Ash

SIZES:

300x300mm, 300x600mm and

600x600mm

## PRODUCT SPECIFICATIONS

| SIZES     | FINISHES | SLIP RATING | TILE EDGE |
|-----------|----------|-------------|-----------|
| 300x300mm | MATT     | P2 Pendulum | RECTIFIED |
| 300x600mm | MATT     | P2 Pendulum | RECTIFIED |
|           |          |             |           |
| 600x600mm | MATT     | P2 Pendulum | RECTIFIED |
| 300x600mm | GRIP     | P5 Pendulum | RECTIFIED |

## **FORMATS**

600x600mm

**ASH**