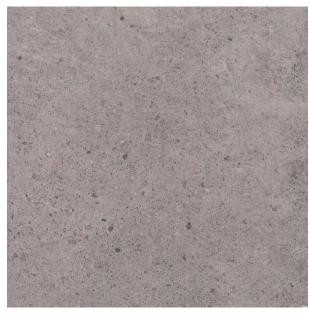

## Manhattan

PRODUCT TYPE:

Porcelain Glazed Tile

COLOURS:

Gris and Ash

SIZES:

300x300mm, 300x600mm and

600x600mm

## **FORMATS**

600x600mm

**ASH**