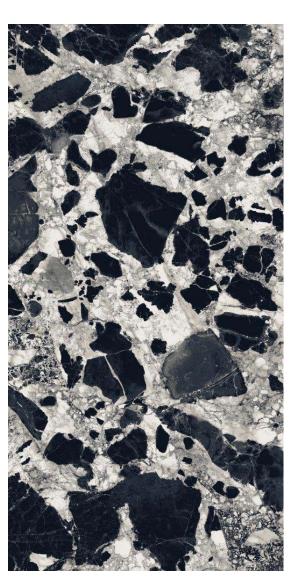

### Sensi Max

**PRODUCT TYPE:** 7mm coloured body porcelain slab

**COLOUR**: Antique Grande

**SIZES:** 600x1200mm, 1200x1200mm,

1200x2400mm, 1600x3200mm

Rectified edges

FINISHES/USAGE: Polish/Wall and Floor

AESTHETIC QUALITIES: Marble look porcelain slab

**TECHNICAL DATA**: See last page

**VARIATION:** 

Made in Italy, SENSI MAX is produced by dry pressing high-quality spray-dried clays of various colours to recreate the elegance of this unique marble on a porcelain panel. SENSI MAX features a thickness of 7mm and a record large size of 1600x3200mm.

#### **FORMATS**

ANTIQUE GRANDE POLISH