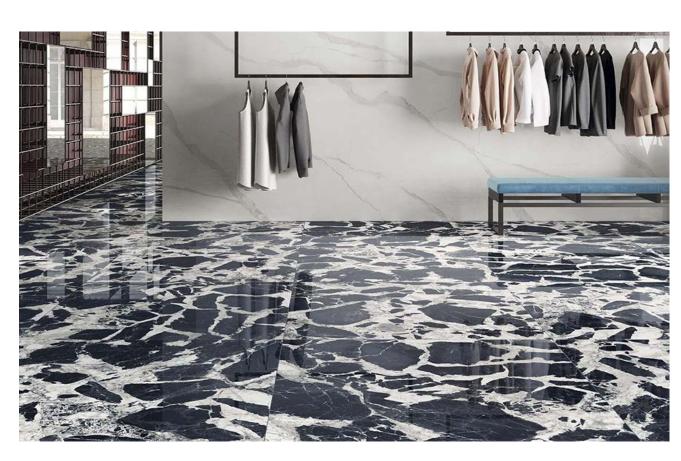

AESTHETIC QUALITIES: Marble look porcelain slab

**TECHNICAL DATA**: See last page

**VARIATION:** 

Made in Italy, SENSI MAX is produced by dry pressing high-quality spray-dried clays of various colours to recreate the elegance of this unique marble on a porcelain panel. SENSI MAX features a thickness of 7mm and a record large size of 1600x3200mm.