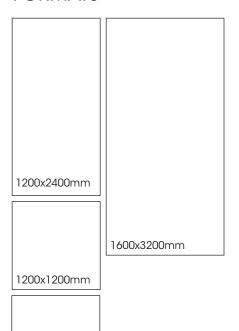

### Sensi Max

**PRODUCT TYPE:** 7mm coloured body porcelain slab

**COLOUR**: Antique Grande

**SIZES:** 600x1200mm, 1200x1200mm,

1200x2400mm, 1600x3200mm

Rectified edges

FINISHES/USAGE: Polish/Wall and Floor

#### PRODUCT SPECIFICATIONS

| SIZES        | FINISHES | SLIP RATING | TILE EDGE |
|--------------|----------|-------------|-----------|
| 600x1200mm*  | POLISH   | -           | RECTIFIED |
| 1200x1200mm* | POLISH   | -           | RECTIFIED |
| 1200x2400mm* | POLISH   | -           | RECTIFIED |
| 1600x3200mm* | POLISH   | -           | RECTIFIED |
|              |          |             |           |