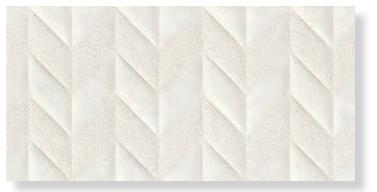

|                     |                                                                                                                                                                                                                        |

VARIATION:



# Aria

### PRODUCT SPECIFICATIONS

| SIZES      | FINISHES | SLIP RATING | TILE EDGE |
|------------|----------|-------------|-----------|
|            |          |             |           |
| 300x300mm  | MATT     | P3 Pendulum | RECTIFIED |
| 300x600mm  | MATT     | P3 Pendulum | RECTIFIED |
| 600x600mm  | MATT     | P3 Pendulum | RECTIFIED |
| 300x600mm* | GRIP     | P4 Pendulum | RECTIFIED |
| 300x600mm  | CHEVRON  | -           | RECTIFIED |

\*Please note - Ivory is not available in the Grip finish

### FORMATS





IVORY



ASH



IVORY CHEVRON



ASH CHEVRON

# Aria

#### PRODUCT SPECIFICATIONS

| SIZES      | FINISHES | SLIP RATING | TILE EDGE |
|------------|----------|-------------|-----------|
|            |          |             |           |
| 300x300mm  | MATT     | P3 Pendulum | RECTIFIED |
| 300x600mm  | MATT     | P3 Pendulum | RECTIFIED |
| 600x600mm  | MATT     | P3 Pendulum | RECTIFIED |
| 300x600mm* | GRIP     | P4 Pendulum | RECTIFIED |
| 300x600mm  | CHEVRON  | -           | RECTIFIED |

\*Please note - Ivory is not available in the Grip finish

### FORMATS

|           | 300x300mm |
|-----------|-----------|
|           |           |
| 300x600mm |           |
|           |           |
|           |           |
|           |           |
| 600x600mm |           |



TAUPE



TAUPE CHEVRON





DEE