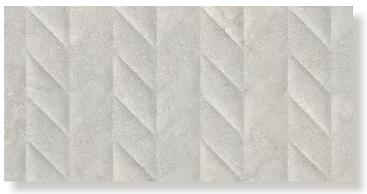

|                                                                                                                                                                                                                        |

VARIATION:



# Aria

### PRODUCT SPECIFICATIONS

| SIZES      | FINISHES | SLIP RATING | TILE EDGE |
|------------|----------|-------------|-----------|
|            |          |             |           |
| 300x300mm  | MATT     | P3 Pendulum | RECTIFIED |
| 300x600mm  | MATT     | P3 Pendulum | RECTIFIED |
| 600x600mm  | MATT     | P3 Pendulum | RECTIFIED |
| 300x600mm* | GRIP     | P4 Pendulum | RECTIFIED |
| 300x600mm  | CHEVRON  | -           | RECTIFIED |

\*Please note - Ivory is not available in the Grip finish

### FORMATS





IVORY



ASH



IVORY CHEVRON



ASH CHEVRON

# Aria

#### PRODUCT SPECIFICATIONS

| SIZES      | FINISHES | SLIP RATING | TILE EDGE |
|------------|----------|-------------|-----------|
|            |          |             |           |
| 300x300mm  | MATT     | P3 Pendulum | RECTIFIED |
| 300x600mm  | MATT     | P3 Pendulum | RECTIFIED |
| 600x600mm  | MATT     | P3 Pendulum | RECTIFIED |
| 300x600mm* | GRIP     | P4 Pendulum | RECTIFIED |
| 300x600mm  | CHEVRON  | -           | RECTIFIED |

\*Please note - Ivory is not available in the Grip finish

### FORMATS

|           | 300x300mm |
|-----------|-----------|
|           |           |
| 300x600mm |           |
|           |           |
|           |           |
|           |           |
| 600x600mm |           |



TAUPE



TAUPE CHEVRON





DEEP TAUPE

DEEP TAU