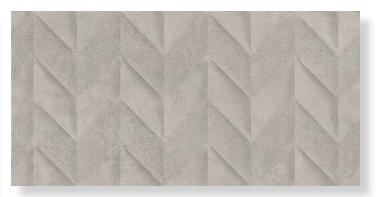

# Aria

ARIA is a contemporary series that displays subtle movement and colour variation for a soft limestone look. Available in four colours and three finishes including a feature chevron tile. ARIA is able to add extra design elements to any environment.

### FORMATS

IVORY

ASH

IVORY CHEVRON

ASH CHEVRON

TAUPE

TAUPE CHEVRON

DEEP TAUPE

DEEP TAUPE CHEVRON