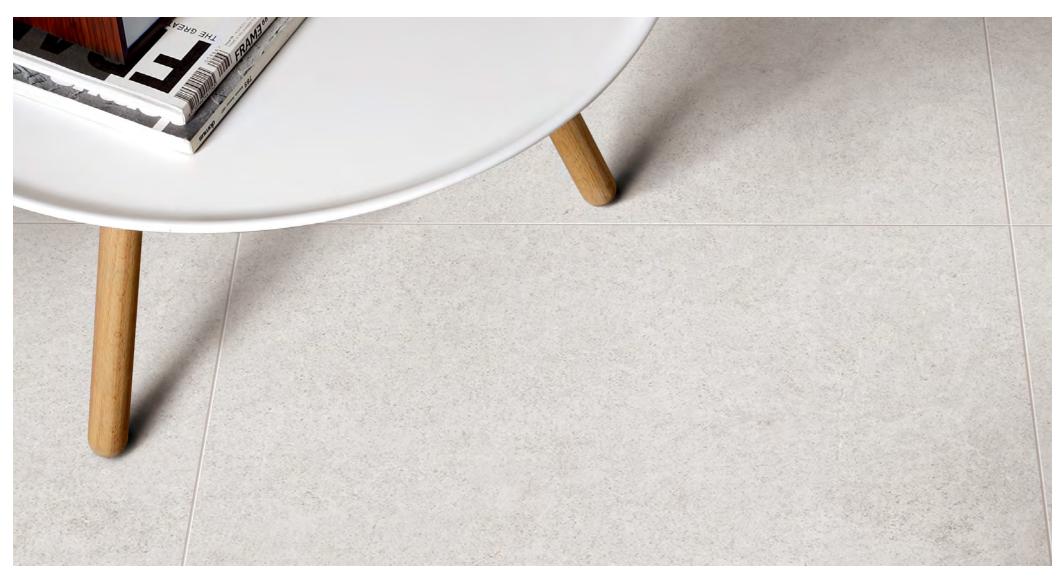

# Aria

ARIA is a contemporary series that displays subtle movement and colour variation for a soft limestone look. Available in four colours and three finishes including a feature chevron tile. ARIA is able to add extra design elements to any environment.

### FORMATS

IVORY

ASH

IVORY CHEVRON

ASH CHEVRON