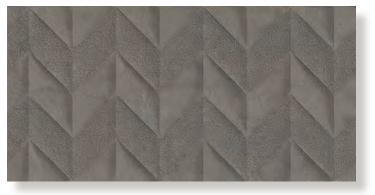

# Aria

ARIA is a contemporary series that displays subtle movement and colour variation for a soft limestone look. Available in four colours and three finishes including a feature chevron tile. ARIA is able to add extra design elements to any environment.

TAUPE

TAUPE CHEVRON

DEEP TAUPE

DEEP TAUPE CHEVRON