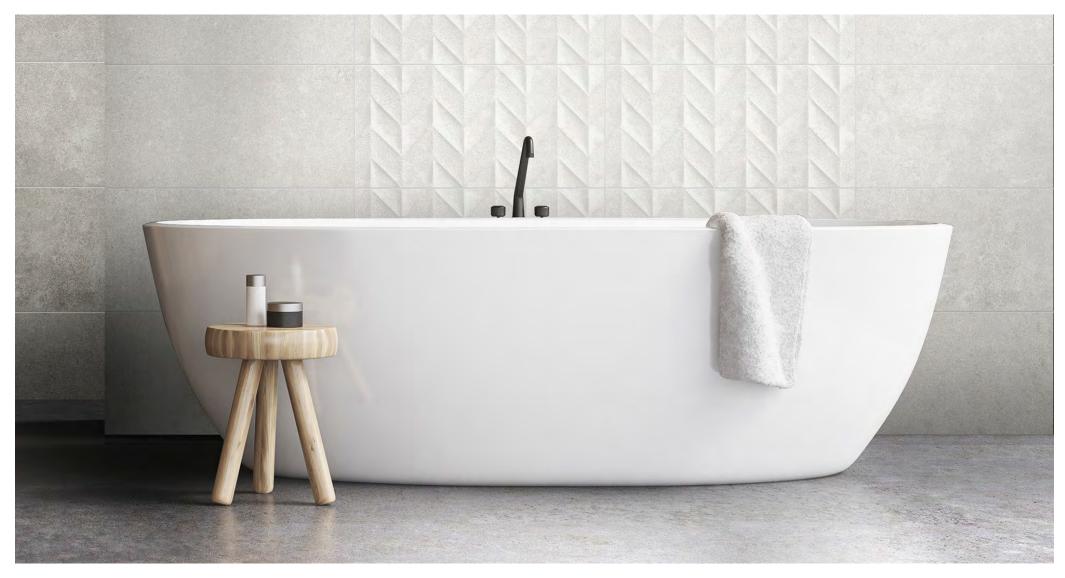

# Aria

ARIA is a contemporary series that displays subtle movement and colour variation for a soft limestone look. Available in four colours and three finishes including a feature chevron tile. ARIA is able to add extra design elements to any environment.

| PRODUCT TYPE:       | Porcelain Glazed Tile                                                                                                                                                                                                  |
|---------------------|------------------------------------------------------------------------------------------------------------------------------------------------------------------------------------------------------------------------|
| COLOURS:            | Ivory, Ash, Taupe and Deep Taupe                                                                                                                                                                                       |
| SIZES:              | 300x300mm 300x600mm and<br>600x600mm<br>Rectified edges                                                                                                                                                                |
| Finishes/usage:     | Matt/Wall and Floor<br>Grip/Floor Only<br>Chevron/ Wall Only                                                                                                                                                           |
| esthetic qualities: | Subtle movement and colour variation                                                                                                                                                                                   |
| TECHINICAL INFO:    | P3 Pendulum Slip rating/Matt<br>P4 Pendulum Slip rating/Grip                                                                                                                                                           |
|                     | There is inherent variation in colour and<br>calibration between Aria base tiles and<br>Aria Chevron tiles due to the different<br>production process.<br>Please inspect the tiles carefully prior to<br>installation. |
|                     |                                                                                                                                                                                                                        |

### FORMATS

IVORY

ASH

IVORY CHEVRON

ASH CHEVRON