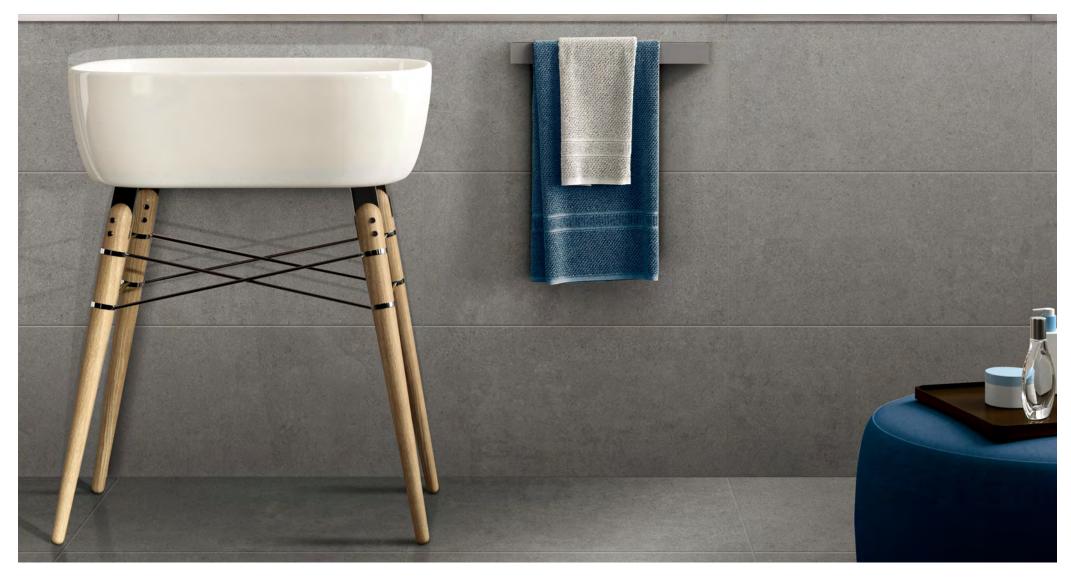

# Aria

ARIA is a contemporary series that displays subtle movement and colour variation for a soft limestone look. Available in four colours and three finishes including a feature chevron tile. ARIA is able to add extra design elements to any environment.

| PRODUCT TYPE:       | Porcelain Glazed Tile                                                                                                                                                                                                  |
|---------------------|------------------------------------------------------------------------------------------------------------------------------------------------------------------------------------------------------------------------|
| COLOURS:            | Ivory, Ash, Taupe and Deep Taupe                                                                                                                                                                                       |
| SIZES:              | 300x300mm 300x600mm and<br>600x600mm<br>Rectified edges                                                                                                                                                                |
| Finishes/usage:     | Matt/Wall and Floor<br>Grip/Floor Only<br>Chevron/ Wall Only                                                                                                                                                           |
| esthetic qualities: | Subtle movement and colour variation                                                                                                                                                                                   |
| TECHINICAL INFO:    | P3 Pendulum Slip rating/Matt<br>P4 Pendulum Slip rating/Grip                                                                                                                                                           |
|                     | There is inherent variation in colour and<br>calibration between Aria base tiles and<br>Aria Chevron tiles due to the different<br>production process.<br>Please inspect the tiles carefully prior to<br>installation. |
|                     |                                                                                                                                                                                                                        |