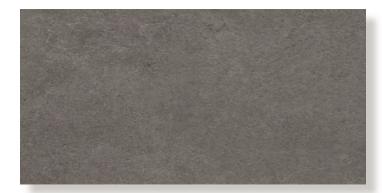

# Aria

ARIA is a contemporary series that displays subtle movement and colour variation for a soft limestone look. Available in four colours and three finishes including a feature chevron tile. ARIA is able to add extra design elements to any environment.

TAUPE

TAUPE CHEVRON

DEEP TAUPE

DEEP TAUPE CHEVRON