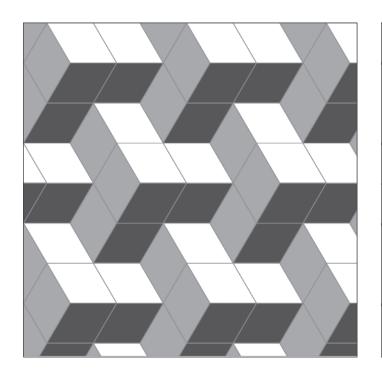

DIAMOND our new rhombus tile and comes in five neutral colours. Combine a combination of colours and flip and rotate to create unique and stunning patterns.

**PRODUCT TYPE**: Glazed Porcelain

COLOURS: White, Blue, Soft Grey, Charcoal and

#### LAYING PATTERNS AND SUGGESTIONS

|     | technical characteristics | test method  | value     |
|-----|---------------------------|--------------|-----------|
| 888 | water absorption          | iso 10545-3  | >10%      |
| 6   | breaking strength         | iso 10545-4  | >600N     |
| ± [ | thermal shock resistance  | iso 10545-9  | resistant |
| Ħ   | chemical resistance       | iso 10545-13 | resistant |
|     | surface abrasion          | iso 10545-7  | 3         |