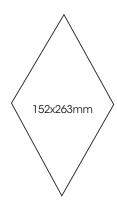

Black

**SIZES:** 152x263mm

Non-Rectified

FINISHES/USAGE: Gloss/Wall ONLY

**AESTHETIC QUALITIES:** Geometric, chevron, rhombus

**ORIGIN**: Spain

**VARIATION:** 

#### PRODUCT SPECIFICATIONS

SIZES FINISHES TILE EDGE

152x263mm GLOSS NON-RECTIFIED