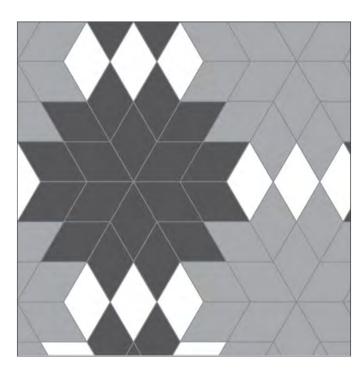

#### LAYING PATTERNS AND SUGGESTIONS

|     | technical characteristics | test method  | value     |
|-----|---------------------------|--------------|-----------|
| 888 | water absorption          | iso 10545-3  | >10%      |
| 6   | breaking strength         | iso 10545-4  | >600N     |
| ± [ | thermal shock resistance  | iso 10545-9  | resistant |
| Ħ   | chemical resistance       | iso 10545-13 | resistant |
|     | surface abrasion          | iso 10545-7  | 3         |