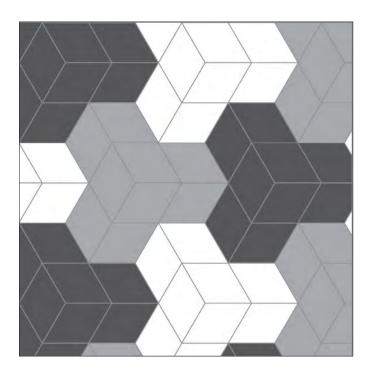

DIAMOND our new rhombus tile and comes in five neutral colours. Combine a combination of colours and flip and rotate to create unique and stunning patterns.

**PRODUCT TYPE**: Glazed Porcelain

COLOURS: White, Blue, Soft Grey, Charcoal and

#### LAYING PATTERNS AND SUGGESTIONS

|     | technical characteristics | test method  | value     |
|-----|---------------------------|--------------|-----------|
| 888 | water absorption          | iso 10545-3  | >10%      |
| 6   | breaking strength         | iso 10545-4  | >600N     |
| ± [ | thermal shock resistance  | iso 10545-9  | resistant |
| Ħ   | chemical resistance       | iso 10545-13 | resistant |
|     | surface abrasion          | iso 10545-7  | 3         |