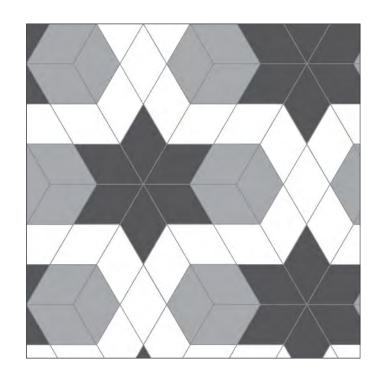

#### LAYING PATTERNS AND SUGGESTIONS

|     | technical characteristics | test method  | value     |
|-----|---------------------------|--------------|-----------|
| 888 | water absorption          | iso 10545-3  | >10%      |
| 6   | breaking strength         | iso 10545-4  | >600N     |
| ± [ | thermal shock resistance  | iso 10545-9  | resistant |
| Ħ   | chemical resistance       | iso 10545-13 | resistant |
|     | surface abrasion          | iso 10545-7  | 3         |