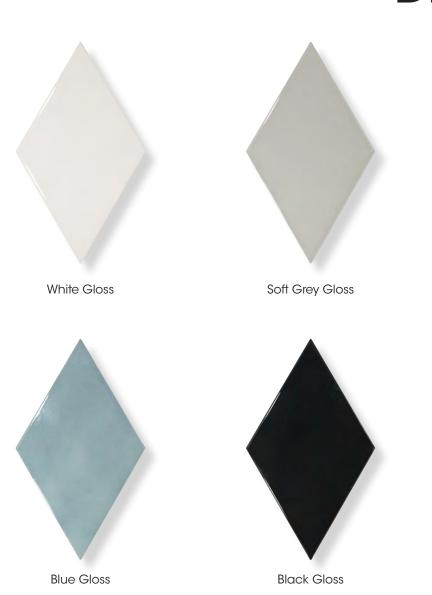

DIAMOND our new rhombus tile and comes in five neutral colours. Combine a combination of colours and flip and rotate to create unique and stunning patterns.

**PRODUCT TYPE**: Glazed Porcelain

COLOURS: White, Blue, Soft Grey, Charcoal and

Black

**SIZES:** 152x263mm

Non-Rectified

FINISHES/USAGE: Gloss/Wall ONLY

**AESTHETIC QUALITIES:** Geometric, chevron, rhombus

**ORIGIN**: Spain

**VARIATION:** 