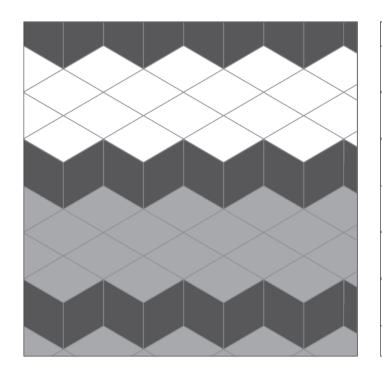

DIAMOND our new rhombus tile and comes in five neutral colours. Combine a combination of colours and flip and rotate to create unique and stunning patterns.

**PRODUCT TYPE**: Glazed Porcelain

COLOURS: White, Blue, Soft Grey, Charcoal and

#### LAYING PATTERNS AND SUGGESTIONS

|     | technical characteristics | test method  | value     |
|-----|---------------------------|--------------|-----------|
| 888 | water absorption          | iso 10545-3  | >10%      |
| 6   | breaking strength         | iso 10545-4  | >600N     |
| ± [ | thermal shock resistance  | iso 10545-9  | resistant |
| Ħ   | chemical resistance       | iso 10545-13 | resistant |
|     | surface abrasion          | iso 10545-7  | 3         |