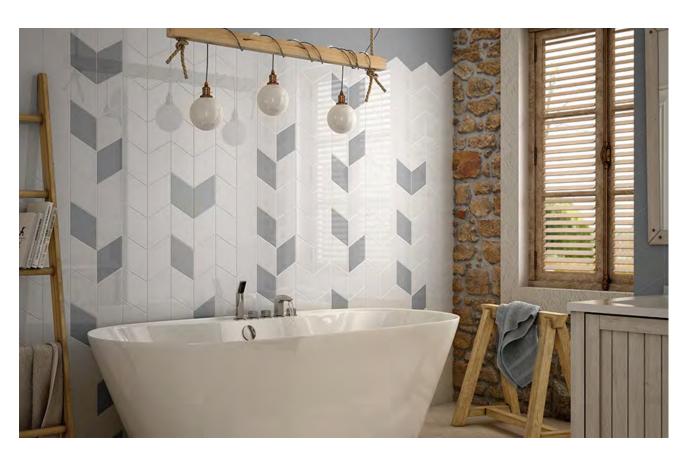

#### LAYING PATTERNS AND SUGGESTIONS

|     | technical characteristics | test method  | value     |
|-----|---------------------------|--------------|-----------|
| 888 | water absorption          | iso 10545-3  | >10%      |
| 6   | breaking strength         | iso 10545-4  | >600N     |
| ± [ | thermal shock resistance  | iso 10545-9  | resistant |
| Ħ   | chemical resistance       | iso 10545-13 | resistant |
|     | surface abrasion          | iso 10545-7  | 3         |