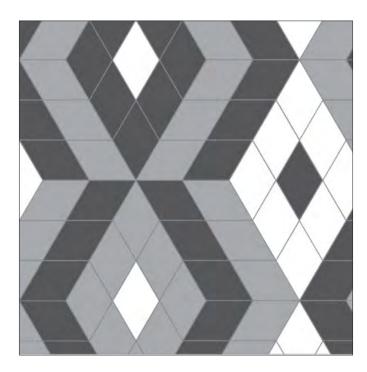

DIAMOND our new rhombus tile and comes in five neutral colours. Combine a combination of colours and flip and rotate to create unique and stunning patterns.

**PRODUCT TYPE**: Glazed Porcelain

COLOURS: White, Blue, Soft Grey, Charcoal and

#### LAYING PATTERNS AND SUGGESTIONS

|     | technical characteristics | test method  | value     |
|-----|---------------------------|--------------|-----------|
| 888 | water absorption          | iso 10545-3  | >10%      |
| 6   | breaking strength         | iso 10545-4  | >600N     |
| ± [ | thermal shock resistance  | iso 10545-9  | resistant |
| Ħ   | chemical resistance       | iso 10545-13 | resistant |
|     | surface abrasion          | iso 10545-7  | 3         |