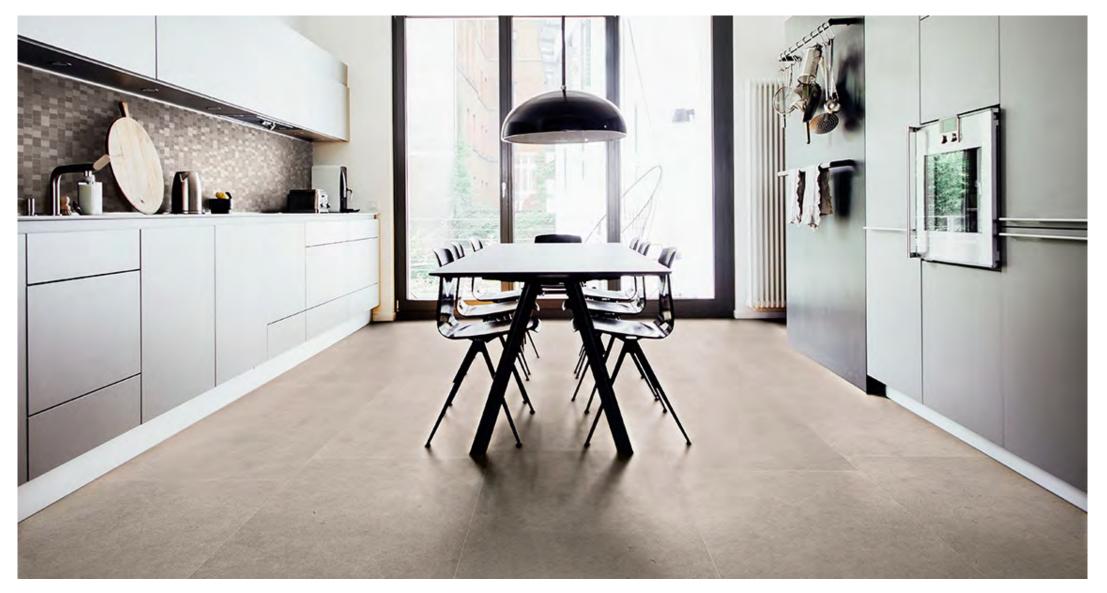

# Dolomite

| PRODUCT TYPE:      | Vitrified glazed colour-bodied porcelain                                         |  |  |
|--------------------|----------------------------------------------------------------------------------|--|--|
| COLOURS:           | Light Tan, Tan and Mink                                                          |  |  |
| SIZES:             | 300x600mm, 750x750mm, 750x1500mm<br>600x600mm and 1200x1200mm<br>Rectified edges |  |  |
| FINISHES/USAGE:    | Matt/Wall & floor                                                                |  |  |
| STHETIC QUALITIES: | Soft and versatile tones                                                         |  |  |
| TECHNICAL INFO:    | P3 Pendulum Slip Rating (Matt)                                                   |  |  |
| ORIGIN:            | Italy                                                                            |  |  |
| VARIATION:         | V2                                                                               |  |  |

Inspired by english limestone, DOLOMITE has minimal uniform movement and subtle shade variation in various tones of Greige.

Variation is an inherent property of tiles and stone. Sizes are nominal and may include a joint. Visit<u>http://www.skheme.com/Conditions.aspx</u> for all disclaimer, copyright and terms and conditions.