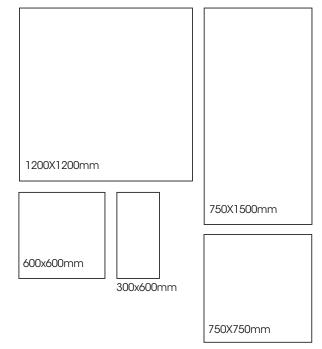

# Dolomite

| PRODUCT TYPE:      | Vitrified glazed colour-bodied porcelain                                         |  |  |
|--------------------|----------------------------------------------------------------------------------|--|--|
| COLOURS:           | Light Tan, Tan and Mink                                                          |  |  |
| SIZES:             | 300x600mm, 750x750mm, 750x1500mm<br>600x600mm and 1200x1200mm<br>Rectified edges |  |  |
| FINISHES/USAGE:    | Matt/Wall & floor                                                                |  |  |
| STHETIC QUALITIES: | Soft and versatile tones                                                         |  |  |
| TECHNICAL INFO:    | P3 Pendulum Slip Rating (Matt)                                                   |  |  |
| ORIGIN:            | Italy                                                                            |  |  |
| VARIATION:         | V2                                                                               |  |  |

#### PRODUCT SPECIFICATIONS

| SIZES        | FINISHES | SLIP RATING | TILE EDGE |
|--------------|----------|-------------|-----------|
| 300x600mm    | MATT     | P3 PENDULUM | RECTIFIED |
| 750x750mm    | MATT     | P3 PENDULUM | RECTIFIED |
| 750x1500mm   | MATT     | P3 PENDULUM | RECTIFIED |
| 600x600mm*   | MATT     | P3 PENDULUM | RECTIFIED |
| 1200x1200mm* | MATT     | P3 PENDULUM | RECTIFIED |

#### FORMATS

MINK MATT