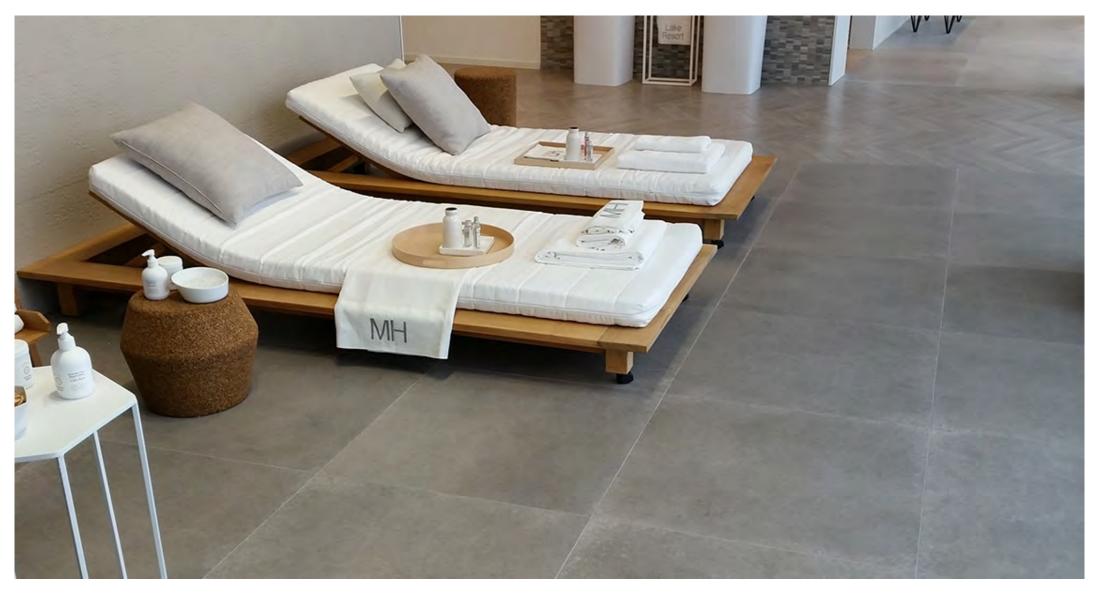

# Dolomite

| PRODUCT TYPE:      | Vitrified glazed colour-bodied porcelain                                         |  |  |
|--------------------|----------------------------------------------------------------------------------|--|--|
| COLOURS:           | Light Tan, Tan and Mink                                                          |  |  |
| SIZES:             | 300x600mm, 750x750mm, 750x1500mm<br>600x600mm and 1200x1200mm<br>Rectified edges |  |  |
| FINISHES/USAGE:    | Matt/Wall & floor                                                                |  |  |
| STHETIC QUALITIES: | Soft and versatile tones                                                         |  |  |
| TECHNICAL INFO:    | P3 Pendulum Slip Rating (Matt)                                                   |  |  |
| ORIGIN:            | Italy                                                                            |  |  |
| VARIATION:         | V2                                                                               |  |  |

Inspired by english limestone, DOLOMITE has minimal uniform movement and subtle shade variation in various tones of Greige.

Variation is an inherent property of tiles and stone. Sizes are nominal and may include a joint. Visit<u>http://www.skheme.com/Conditions.aspx</u> for all disclaimer, copyright and terms and conditions.