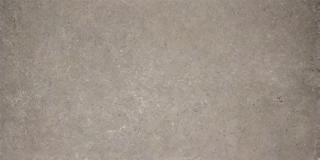

# Dolomite

| PRODUCT TYPE:      | Vitrified glazed colour-bodied porcelain                                         |  |  |
|--------------------|----------------------------------------------------------------------------------|--|--|
| COLOURS:           | Light Tan, Tan and Mink                                                          |  |  |
| SIZES:             | 300x600mm, 750x750mm, 750x1500mm<br>600x600mm and 1200x1200mm<br>Rectified edges |  |  |
| FINISHES/USAGE:    | Matt/Wall & floor                                                                |  |  |
| STHETIC QUALITIES: | Soft and versatile tones                                                         |  |  |
| TECHNICAL INFO:    | P3 Pendulum Slip Rating (Matt)                                                   |  |  |
| ORIGIN:            | Italy                                                                            |  |  |
| VARIATION:         | V2                                                                               |  |  |

Inspired by english limestone, DOLOMITE has minimal uniform movement and subtle shade variation in various tones of Greige.

Variation is an inherent property of tiles and stone. Sizes are nominal and may include a joint. Visit<u>http://www.skheme.com/Conditions.aspx</u> for all disclaimer, copyright and terms and conditions.