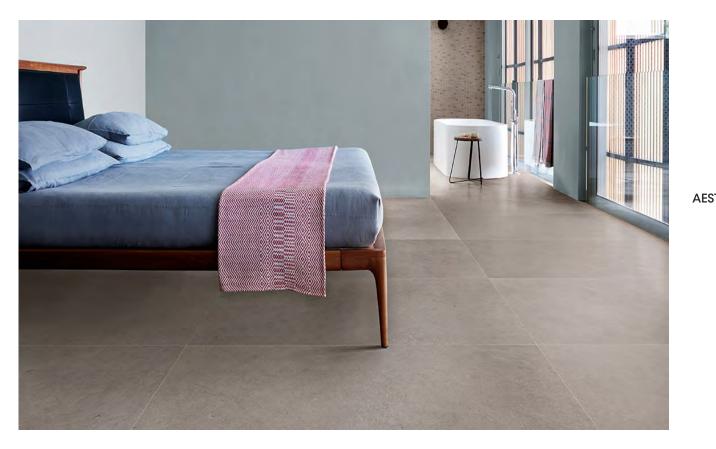

Inspired by english limestone, DOLOMITE has minimal uniform movement and subtle shade variation in various tones of Greige.

Variation is an inherent property of tiles and stone. Sizes are nominal and may include a joint. Visit<u>http://www.skheme.com/Conditions.aspx</u> for all disclaimer, copyright and terms and conditions.

# Dolomite

| PRODUCT TYPE:      | Vitrified glazed colour-bodied porcelain                                         |  |  |
|--------------------|----------------------------------------------------------------------------------|--|--|
| COLOURS:           | Light Tan, Tan and Mink                                                          |  |  |
| SIZES:             | 300x600mm, 750x750mm, 750x1500mm<br>600x600mm and 1200x1200mm<br>Rectified edges |  |  |
| FINISHES/USAGE:    | Matt/Wall & floor                                                                |  |  |
| STHETIC QUALITIES: | Soft and versatile tones                                                         |  |  |
| TECHNICAL INFO:    | P3 Pendulum Slip Rating (Matt)                                                   |  |  |
| ORIGIN:            | Italy                                                                            |  |  |
| VARIATION:         | V2                                                                               |  |  |