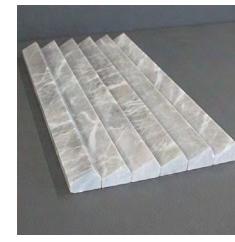

## Flute

Designed in-house by Skheme, our FLUTE SERIES is a collection of Natural Stone flutes available in three unique shapes.

| PRODUCT TYPE:       | Natural stone                                                                                                                                                                   |  |  |
|---------------------|---------------------------------------------------------------------------------------------------------------------------------------------------------------------------------|--|--|
| COLOURS:            | Carrara C, Lloret, Epoca Blush, Rosso<br>Levanto, Perla, Etienne and Calacatta<br>Jade                                                                                          |  |  |
| SIZES:              | 40x450mm<br>Rectified edges                                                                                                                                                     |  |  |
| FINISHES/USAGE:     | Honed/Wall Only                                                                                                                                                                 |  |  |
| esthetic qualities: | Natural veining and unique shapes                                                                                                                                               |  |  |
| TECHNICAL INFO      | <ul> <li>Use fast setting adhesives</li> <li>Apply sealers such as DRY TREAT<br/>during the installation process</li> <li>Use stone friendly grout and<br/>silicones</li> </ul> |  |  |
| VARIATION:          |                                                                                                                                                                                 |  |  |

### CARRARA C

SLAT HONED

#### SLAT HONED

**PERLA** 