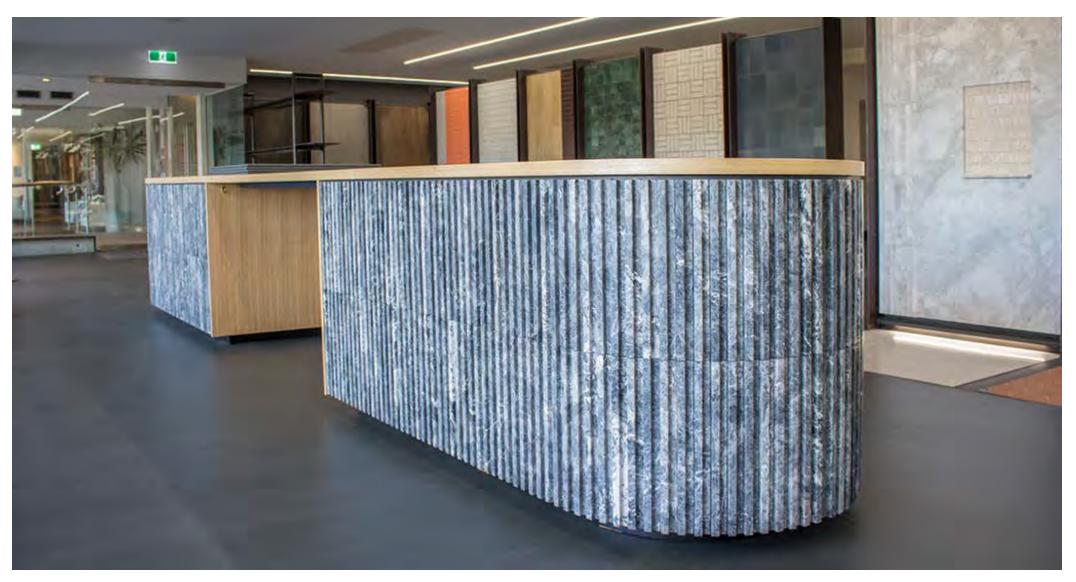

## Flute

Designed in-house by Skheme, our FLUTE SERIES is a collection of Natural Stone flutes available in three unique shapes.

| PRODUCT TYPE:       | Natural stone                                                                                                                                                                   |  |  |
|---------------------|---------------------------------------------------------------------------------------------------------------------------------------------------------------------------------|--|--|
| COLOURS:            | Carrara C, Lloret, Epoca Blush, Rosso<br>Levanto, Perla, Etienne and Calacatta<br>Jade                                                                                          |  |  |
| SIZES:              | 40x450mm<br>Rectified edges                                                                                                                                                     |  |  |
| FINISHES/USAGE:     | Honed/Wall Only                                                                                                                                                                 |  |  |
| esthetic qualities: | Natural veining and unique shapes                                                                                                                                               |  |  |
| TECHNICAL INFO      | <ul> <li>Use fast setting adhesives</li> <li>Apply sealers such as DRY TREAT<br/>during the installation process</li> <li>Use stone friendly grout and<br/>silicones</li> </ul> |  |  |
| VARIATION:          |                                                                                                                                                                                 |  |  |

#### PROFILES

SLAT

#### PROFILES

SLAT

PITCH HONED

SLAT HONED

ORB HONED