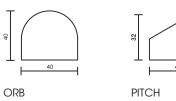

### FORMATS

| 40X450MM |  |
|----------|--|

ORB

#### LLORET

SLAT HONED

PITCH HONED

#### PROFILES

SLAT

PITCH HONED

SLAT HONED

ORB HONED