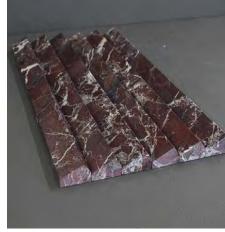

|  |  |
| VARIATION:          |                                                                                                                                                                                 |  |  |

Α

V4

## Flute

#### PRODUCT SPECIFICATIONS

| SIZES    | FINISHES | SLIP RATING | TILE EDGE |
|----------|----------|-------------|-----------|
| 40x450mm | HONED    | -           | RECTIFIED |

### CARRARA C



SLAT HONED





### FORMATS

| 40X450MM |  |
|----------|--|

ORB

#### PROFILES



SLAT



#### LLORET



SLAT HONED

PITCH HONED

# Flute

#### PRODUCT SPECIFICATIONS

| SIZES    | FINISHES | SLIP RATING | TILE EDGE |  |
|----------|----------|-------------|-----------|--|
| 40x450mm | HONED    | -           | RECTIFIED |  |



**EPOCA BLUSH** 

#### **ETIENNE**



**ROSSO LEVANTO** 

PITCH HONED

**CALACATTA JADE** 

#### SLAT HONED

**PERLA** 

#### FORMATS

| 40X450MM |  |  |
|----------|--|--|

#### PROFILES



SLAT









PITCH HONED

SLAT HONED

ORB HONED