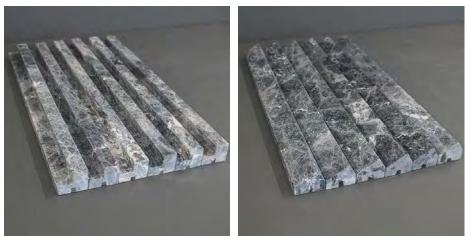

|  |  |
| TECHNICAL INFO      | <ul> <li>Use fast setting adhesives</li> <li>Apply sealers such as DRY TREAT<br/>during the installation process</li> <li>Use stone friendly grout and<br/>silicones</li> </ul> |  |  |
| VARIATION:          |                                                                                                                                                                                 |  |  |

Α

V4

## Flute

#### PRODUCT SPECIFICATIONS

| SIZES    | FINISHES | SLIP RATING | TILE EDGE |
|----------|----------|-------------|-----------|
| 40x450mm | HONED    | -           | RECTIFIED |

### CARRARA C



SLAT HONED





### FORMATS

| 40X450MM |  |
|----------|--|

ORB

#### PROFILES



SLAT



#### LLORET



SLAT HONED

PITCH HONED

# Flute

#### PRODUCT SPECIFICATIONS

| SIZES    | FINISHES | SLIP RATING | TILE EDGE |  |
|----------|----------|-------------|-----------|--|
| 40x450mm | HONED    | -           | RECTIFIED |  |



**EPOCA BLUSH** 

#### **ETIENNE**



**ROSSO LEVANTO** 

PITCH HONED

**CALACATTA JADE** 

#### SLAT HONED

**PERLA** 

#### FORMATS

| 40X450MM |  |  |
|----------|--|--|

#### PROFILES



SLAT









PITCH HONED

SLAT HONED

ORB HONED