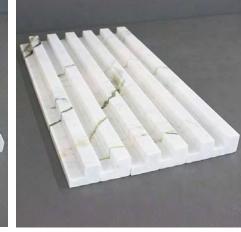

## Flute

Designed in-house by Skheme, our FLUTE SERIES is a collection of Natural Stone flutes available in three unique shapes.

| PRODUCT TYPE:       | Natural stone                                                                                                                                                                   |  |  |
|---------------------|---------------------------------------------------------------------------------------------------------------------------------------------------------------------------------|--|--|
| COLOURS:            | Carrara C, Lloret, Epoca Blush, Rosso<br>Levanto, Perla, Etienne and Calacatta<br>Jade                                                                                          |  |  |
| SIZES:              | 40x450mm<br>Rectified edges                                                                                                                                                     |  |  |
| FINISHES/USAGE:     | Honed/Wall Only                                                                                                                                                                 |  |  |
| esthetic qualities: | Natural veining and unique shapes                                                                                                                                               |  |  |
| TECHNICAL INFO      | <ul> <li>Use fast setting adhesives</li> <li>Apply sealers such as DRY TREAT<br/>during the installation process</li> <li>Use stone friendly grout and<br/>silicones</li> </ul> |  |  |
| VARIATION:          |                                                                                                                                                                                 |  |  |

#### **ETIENNE**

**ROSSO LEVANTO** 

PITCH HONED

**CALACATTA JADE** 