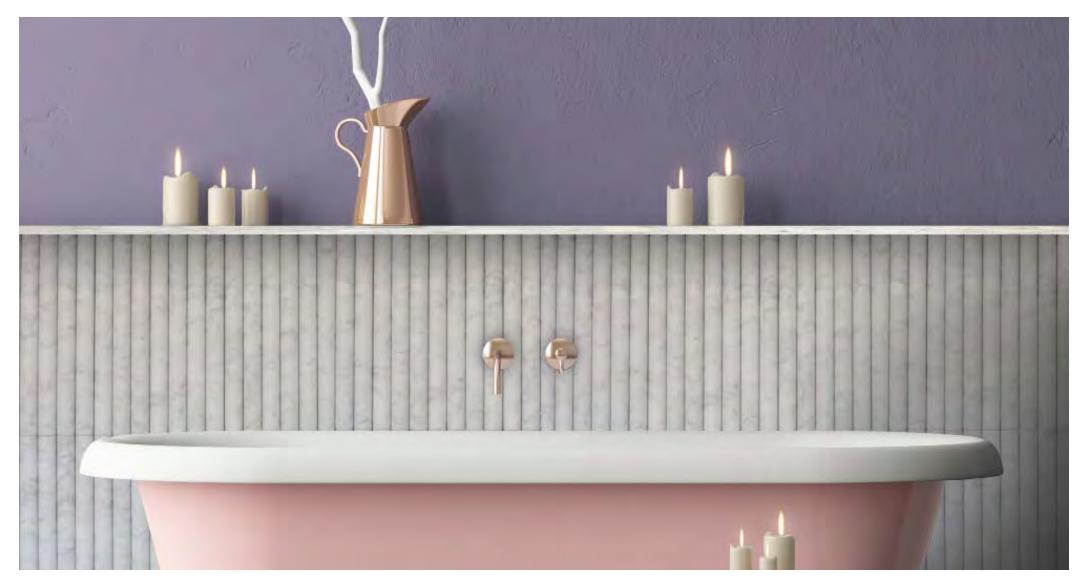

## Flute

Designed in-house by Skheme, our FLUTE SERIES is a collection of Natural Stone flutes available in three unique shapes.

| PRODUCT TYPE:       | Natural stone                                                                                                                                                                   |  |  |
|---------------------|---------------------------------------------------------------------------------------------------------------------------------------------------------------------------------|--|--|
| COLOURS:            | Carrara C, Lloret, Epoca Blush, Rosso<br>Levanto, Perla, Etienne and Calacatta<br>Jade                                                                                          |  |  |
| SIZES:              | 40x450mm<br>Rectified edges                                                                                                                                                     |  |  |
| FINISHES/USAGE:     | Honed/Wall Only                                                                                                                                                                 |  |  |
| esthetic qualities: | Natural veining and unique shapes                                                                                                                                               |  |  |
| TECHNICAL INFO      | <ul> <li>Use fast setting adhesives</li> <li>Apply sealers such as DRY TREAT<br/>during the installation process</li> <li>Use stone friendly grout and<br/>silicones</li> </ul> |  |  |
| VARIATION:          |                                                                                                                                                                                 |  |  |

#### PROFILES

SLAT

### CARRARA C

SLAT HONED