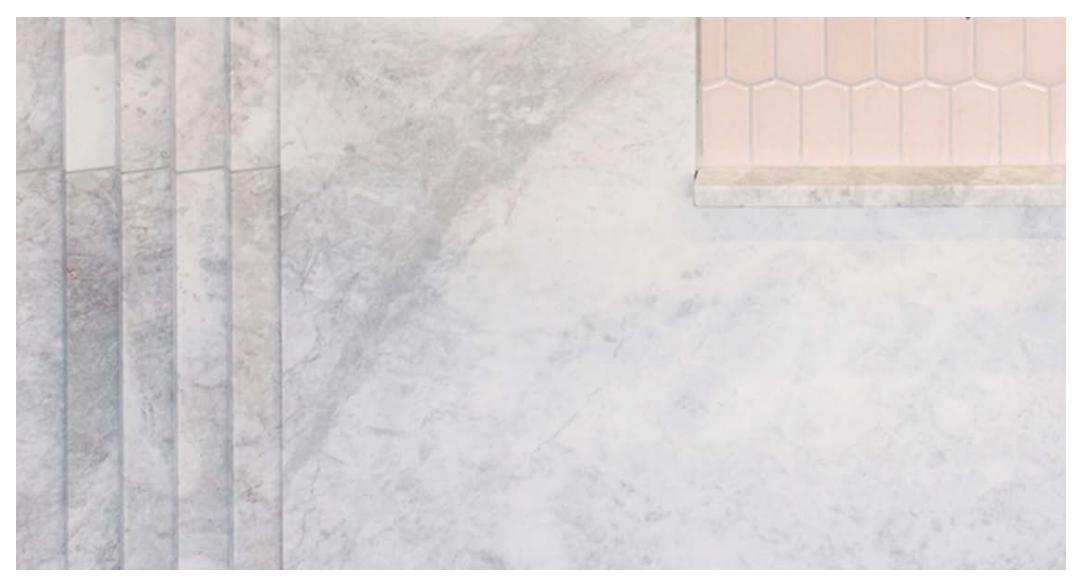

## Flute

Designed in-house by Skheme, our FLUTE SERIES is a collection of Natural Stone flutes available in three unique shapes.

| PRODUCT TYPE:       | Natural stone                                                                                                                                                                   |  |  |
|---------------------|---------------------------------------------------------------------------------------------------------------------------------------------------------------------------------|--|--|
| COLOURS:            | Carrara C, Lloret, Epoca Blush, Rosso<br>Levanto, Perla, Etienne and Calacatta<br>Jade                                                                                          |  |  |
| SIZES:              | 40x450mm<br>Rectified edges                                                                                                                                                     |  |  |
| FINISHES/USAGE:     | Honed/Wall Only                                                                                                                                                                 |  |  |
| esthetic qualities: | Natural veining and unique shapes                                                                                                                                               |  |  |
| TECHNICAL INFO      | <ul> <li>Use fast setting adhesives</li> <li>Apply sealers such as DRY TREAT<br/>during the installation process</li> <li>Use stone friendly grout and<br/>silicones</li> </ul> |  |  |
| VARIATION:          |                                                                                                                                                                                 |  |  |

#### PROFILES

SLAT