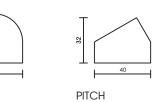

|  |  |
| TECHNICAL INFO      | <ul> <li>Use fast setting adhesives</li> <li>Apply sealers such as DRY TREAT<br/>during the installation process</li> <li>Use stone friendly grout and<br/>silicones</li> </ul> |  |  |
| VARIATION:          |                                                                                                                                                                                 |  |  |

Α

V4

## Flute

#### PRODUCT SPECIFICATIONS

| SIZES    | FINISHES | SLIP RATING | TILE EDGE |
|----------|----------|-------------|-----------|
| 40x450mm | HONED    | -           | RECTIFIED |

### CARRARA C



SLAT HONED





### FORMATS

| 40X450MM |  |
|----------|--|

ORB

#### PROFILES



SLAT



#### LLORET



SLAT HONED

PITCH HONED

# Flute

#### PRODUCT SPECIFICATIONS

| SIZES    | FINISHES | SLIP RATING | TILE EDGE |  |
|----------|----------|-------------|-----------|--|
| 40x450mm | HONED    | -           | RECTIFIED |  |



**EPOCA BLUSH** 

#### **ETIENNE**



**ROSSO LEVANTO** 

PITCH HONED

**CALACATTA JADE** 

#### SLAT HONED

**PERLA** 

#### FORMATS

| 40X450MM |  |  |
|----------|--|--|

#### PROFILES



SLAT









PITCH HONED

SLAT HONED

ORB HONED