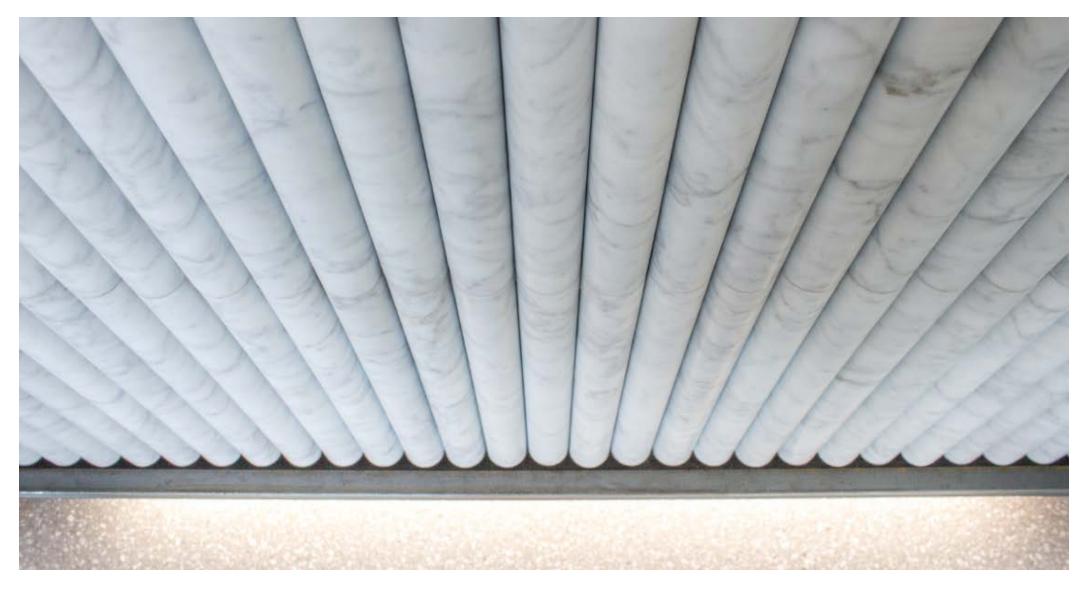

## Flute

Designed in-house by Skheme, our FLUTE SERIES is a collection of Natural Stone flutes available in three unique shapes.

| PRODUCT TYPE:       | Natural stone                                                                                                                                                                   |  |  |
|---------------------|---------------------------------------------------------------------------------------------------------------------------------------------------------------------------------|--|--|
| COLOURS:            | Carrara C, Lloret, Epoca Blush, Rosso<br>Levanto, Perla, Etienne and Calacatta<br>Jade                                                                                          |  |  |
| SIZES:              | 40x450mm<br>Rectified edges                                                                                                                                                     |  |  |
| FINISHES/USAGE:     | Honed/Wall Only                                                                                                                                                                 |  |  |
| esthetic qualities: | Natural veining and unique shapes                                                                                                                                               |  |  |
| TECHNICAL INFO      | <ul> <li>Use fast setting adhesives</li> <li>Apply sealers such as DRY TREAT<br/>during the installation process</li> <li>Use stone friendly grout and<br/>silicones</li> </ul> |  |  |
| VARIATION:          |                                                                                                                                                                                 |  |  |

### CARRARA C

SLAT HONED

#### PROFILES

SLAT