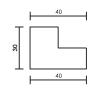

|  |  |

Α

V4

## Flute

#### PRODUCT SPECIFICATIONS

| SIZES    | FINISHES | SLIP RATING | TILE EDGE |
|----------|----------|-------------|-----------|
| 40x450mm | HONED    | -           | RECTIFIED |

### CARRARA C



SLAT HONED





### FORMATS

| 40X450MM |  |
|----------|--|

ORB

#### PROFILES



SLAT



#### LLORET



SLAT HONED

PITCH HONED

# Flute

#### PRODUCT SPECIFICATIONS

| SIZES    | FINISHES | SLIP RATING | TILE EDGE |  |
|----------|----------|-------------|-----------|--|
| 40x450mm | HONED    | -           | RECTIFIED |  |



**EPOCA BLUSH** 

#### **ETIENNE**



**ROSSO LEVANTO** 

PITCH HONED

**CALACATTA JADE** 

#### SLAT HONED

**PERLA** 

#### FORMATS

| 40X450MM |  |  |
|----------|--|--|

#### PROFILES



SLAT









PITCH HONED

SLAT HONED

ORB HONED