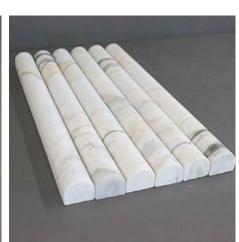

## Flute

Designed in-house by Skheme, our FLUTE SERIES is a collection of Natural Stone flutes available in three unique shapes.

| PRODUCT TYPE:       | Natural stone                                                                                                                                                                   |  |  |
|---------------------|---------------------------------------------------------------------------------------------------------------------------------------------------------------------------------|--|--|
| COLOURS:            | Carrara C, Lloret, Epoca Blush, Rosso<br>Levanto, Perla, Etienne and Calacatta<br>Jade                                                                                          |  |  |
| SIZES:              | 40x450mm<br>Rectified edges                                                                                                                                                     |  |  |
| FINISHES/USAGE:     | Honed/Wall Only                                                                                                                                                                 |  |  |
| esthetic qualities: | Natural veining and unique shapes                                                                                                                                               |  |  |
| TECHNICAL INFO      | <ul> <li>Use fast setting adhesives</li> <li>Apply sealers such as DRY TREAT<br/>during the installation process</li> <li>Use stone friendly grout and<br/>silicones</li> </ul> |  |  |
| VARIATION:          |                                                                                                                                                                                 |  |  |

#### PROFILES

SLAT

### FORMATS

| 40X450MM |  |
|----------|--|

ORB