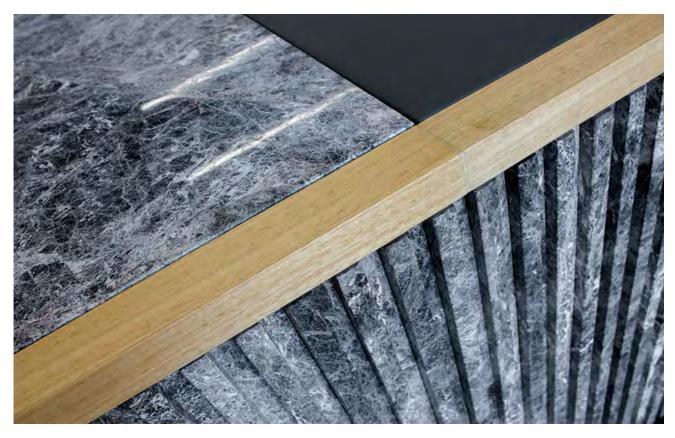

## Flute

Designed in-house by Skheme, our FLUTE SERIES is a collection of Natural Stone flutes available in three unique shapes.

| PRODUCT TYPE:       | Natural stone                                                                                                                                                                   |  |  |
|---------------------|---------------------------------------------------------------------------------------------------------------------------------------------------------------------------------|--|--|
| COLOURS:            | Carrara C, Lloret, Epoca Blush, Rosso<br>Levanto, Perla, Etienne and Calacatta<br>Jade                                                                                          |  |  |
| SIZES:              | 40x450mm<br>Rectified edges                                                                                                                                                     |  |  |
| FINISHES/USAGE:     | Honed/Wall Only                                                                                                                                                                 |  |  |
| esthetic qualities: | Natural veining and unique shapes                                                                                                                                               |  |  |
| TECHNICAL INFO      | <ul> <li>Use fast setting adhesives</li> <li>Apply sealers such as DRY TREAT<br/>during the installation process</li> <li>Use stone friendly grout and<br/>silicones</li> </ul> |  |  |
| VARIATION:          |                                                                                                                                                                                 |  |  |

#### PROFILES

SLAT

#### PROFILES

SLAT

PITCH HONED

SLAT HONED

ORB HONED