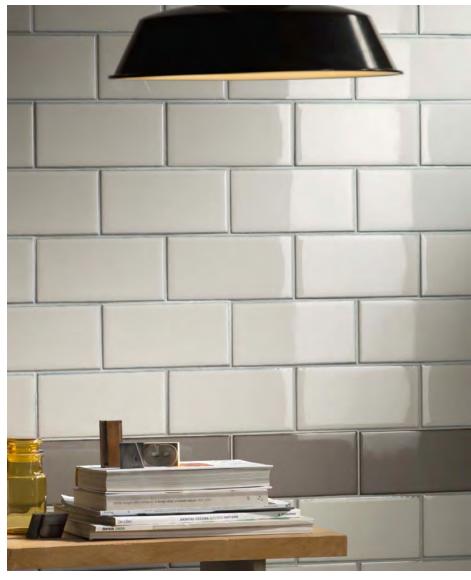

Made in Italy, PASSION allows for fun new ways to decorate the walls of houses. Bright colours are embellished by slight shading at the edges that characterise each single tile individually, allowing combinations that are always unique

**PRODUCT TYPE:** Porcelain Glazed

COLOURS: White and Red

**SIZES:** 100x200mm

Non-Rectified edges

FINISHES/USAGE: Gloss/Wall Only

AESTHETIC QUALITIES: Bright tones and slight shading at

edges

**TECHNICAL INFO** More information on last page.

ORIGIN: Italy

**VARIATION:** 





#### PRODUCT SPECIFICATIONS

| SIZES     | FINISHES | SLIP RATING | TILE EDGE     |
|-----------|----------|-------------|---------------|
| 100x200mm | GLOSS    | -           | NON-RECTIFIED |

### **WHITE**





FORMATS

100x200MM

### **RED**























### TECHINCAL DATA

|                 | technical characteristics    | test method  | required values       | value              |
|-----------------|------------------------------|--------------|-----------------------|--------------------|
| <b>\$ \$ \$</b> | water absorption             | iso 10545-30 | E> 10%                | ~16%               |
| 6               | modulus of rupture           | iso 10545-4  | R ≥15 N/mm²           | 22 N/mm²           |
|                 | temperature shock resistance | iso 10545-9  | test method available | durable            |
|                 | chemical resistance          | iso 10545-13 | no visible defects    | durable            |
|                 | stain resistance             | iso 10545-14 | no visible defects    | no visible effects |