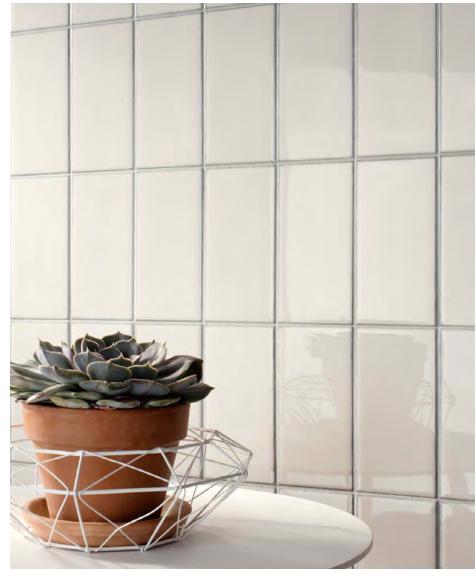

Made in Italy, PASSION allows for fun new ways to decorate the walls of houses. Bright colours are embellished by slight shading at the edges that characterise each single tile individually, allowing combinations that are always unique

**PRODUCT TYPE:** Porcelain Glazed

COLOURS: White and Red

**SIZES:** 100x200mm

Non-Rectified edges

FINISHES/USAGE: Gloss/Wall Only

AESTHETIC QUALITIES: Bright tones and slight shading at

edges

**TECHNICAL INFO** More information on last page.

ORIGIN: Italy

**VARIATION:** 





#### PRODUCT SPECIFICATIONS

| SIZES     | FINISHES | SLIP RATING | TILE EDGE     |
|-----------|----------|-------------|---------------|
| 100x200mm | GLOSS    | -           | NON-RECTIFIED |

### **WHITE**





FORMATS

100x200MM

### **RED**























### TECHINCAL DATA

|                 | technical characteristics    | test method  | required values       | value              |
|-----------------|------------------------------|--------------|-----------------------|--------------------|
| <b>\$ \$ \$</b> | water absorption             | iso 10545-30 | E> 10%                | ~16%               |
| 6               | modulus of rupture           | iso 10545-4  | R ≥15 N/mm²           | 22 N/mm²           |
|                 | temperature shock resistance | iso 10545-9  | test method available | durable            |
|                 | chemical resistance          | iso 10545-13 | no visible defects    | durable            |
|                 | stain resistance             | iso 10545-14 | no visible defects    | no visible eff