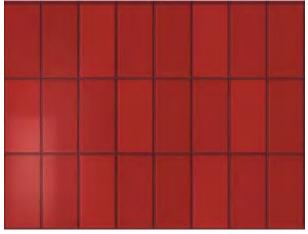

**PRODUCT TYPE:** Porcelain Glazed

COLOURS: White and Red

**SIZES:** 100x200mm

Non-Rectified edges

FINISHES/USAGE: Gloss/Wall Only

AESTHETIC QUALITIES: Bright tones and slight shading at

edges

**TECHNICAL INFO** More information on last page.

### **RED**