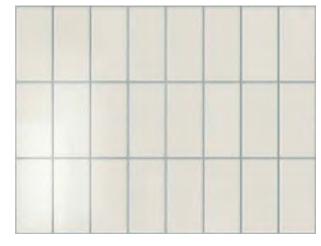

**PRODUCT TYPE:** Porcelain Glazed

COLOURS: White and Red

**SIZES:** 100x200mm

Non-Rectified edges

FINISHES/USAGE: Gloss/Wall Only

AESTHETIC QUALITIES: Bright tones and slight shading at

edges

**TECHNICAL INFO** More information on last page.

#### PRODUCT SPECIFICATIONS

| SIZES     | FINISHES | SLIP RATING | TILE EDGE     |
|-----------|----------|-------------|---------------|
| 100x200mm | GLOSS    | -           | NON-RECTIFIED |

### **WHITE**

FORMATS

100x200MM