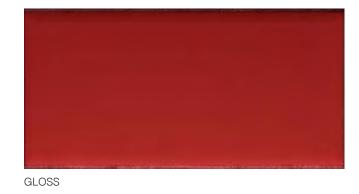

**PRODUCT TYPE:** Porcelain Glazed

COLOURS: White and Red

**SIZES:** 100x200mm

Non-Rectified edges

FINISHES/USAGE: Gloss/Wall Only

AESTHETIC QUALITIES: Bright tones and slight shading at

edges

**TECHNICAL INFO** More information on last page.

### **RED**