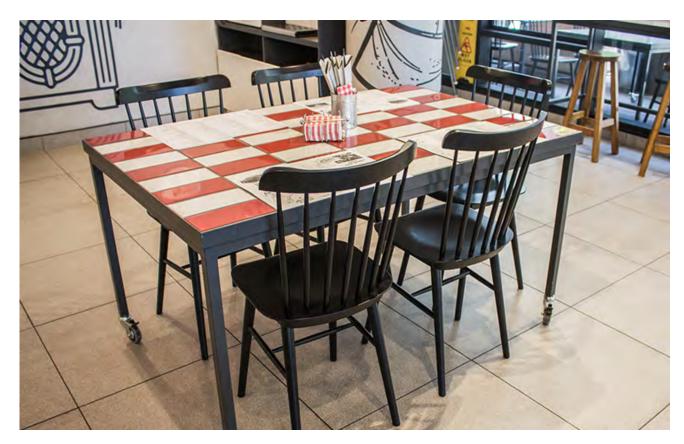

Made in Italy, PASSION allows for fun new ways to decorate the walls of houses. Bright colours are embellished by slight shading at the edges that characterise each single tile individually, allowing combinations that are always unique

**PRODUCT TYPE:** Porcelain Glazed

COLOURS: White and Red

**SIZES:** 100x200mm

Non-Rectified edges

FINISHES/USAGE: Gloss/Wall Only

AESTHETIC QUALITIES: Bright tones and slight shading at

edges

**TECHNICAL INFO** More information on last page.