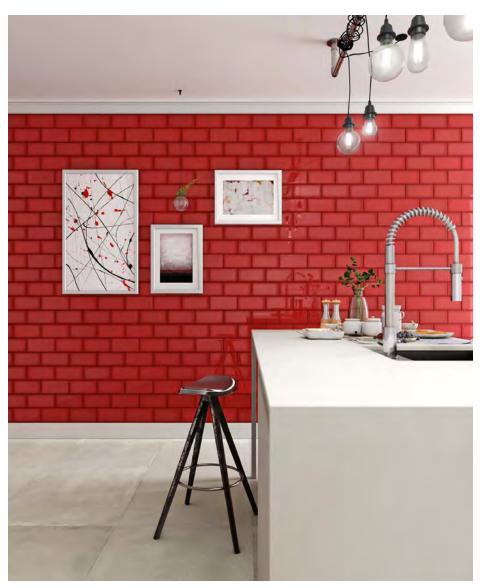

Made in Italy, PASSION allows for fun new ways to decorate the walls of houses. Bright colours are embellished by slight shading at the edges that characterise each single tile individually, allowing combinations that are always unique

**PRODUCT TYPE:** Porcelain Glazed

COLOURS: White and Red

**SIZES:** 100x200mm

Non-Rectified edges

FINISHES/USAGE: Gloss/Wall Only

AESTHETIC QUALITIES: Bright tones and slight shading at

edges

**TECHNICAL INFO** More information on last page.

### **RED**