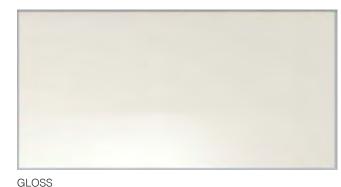

**PRODUCT TYPE:** Porcelain Glazed

COLOURS: White and Red

**SIZES:** 100x200mm

Non-Rectified edges

FINISHES/USAGE: Gloss/Wall Only

AESTHETIC QUALITIES: Bright tones and slight shading at

edges

**TECHNICAL INFO** More information on last page.

#### PRODUCT SPECIFICATIONS

| SIZES     | FINISHES | SLIP RATING | TILE EDGE     |
|-----------|----------|-------------|---------------|
| 100x200mm | GLOSS    | -           | NON-RECTIFIED |

### **WHITE**

FORMATS

100x200MM