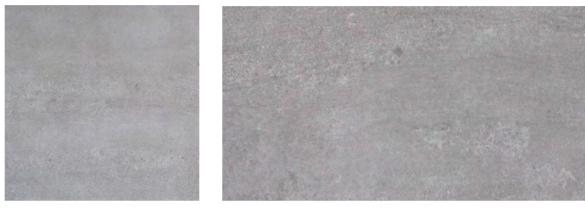

SIZES     | FINISHES | TILE EDGE | SLIP RATING   |
|-----------|----------|-----------|---------------|
| 300x300mm | MATT     | RECTIFIED | P2 Y Pendulum |
| 300x600mm | MATT     | RECTIFIED | P2 Y Pendulum |
| 600x600mm | MATT     | RECTIFIED | P2 Y Pendulum |

### FORMATS







IVORY



PEARL

### skheme®

## **Pavilion**

### PRODUCT SPECIFICATIONS

| SIZES     | FINISHES | TILE EDGE | SLIP RATING   |
|-----------|----------|-----------|---------------|
|           |          |           |               |
| 300x300mm | MATT     | RECTIFIED | P2 Y Pendulum |
| 300x600mm | MATT     | RECTIFIED | P2 Y Pendulum |
| 600x600mm | MATT     | RECTIFIED | P2 Y Pendulum |
| 300x600mm | GRIP     | RECTIFIED | P5 V Pendulum |
|           | 0        |           |               |

### FORMATS







GREY



CHARCOAL