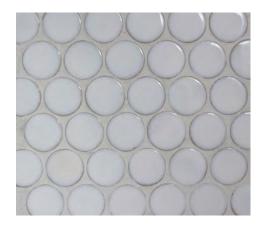

## PRODUCT SPECIFICATIONS

| SIZES     | FINISHES | TILE EDGE     |
|-----------|----------|---------------|
| 327x268mm | GLOSS    | NON-RECTIFIED |
| 327x268mm | MATT     | NON-RECTIFIED |

ANTIQUE WHITE GLOSS

ANTIQUE MINT GLOSS

ANTIQUE BRONZE MATT

327x268mm sheet

**FORMATS** 

\*individual mosaic size is 50mm

ANTIQUE CHARCOAL GLOSS

ANTIQUE OLIVE GLOSS