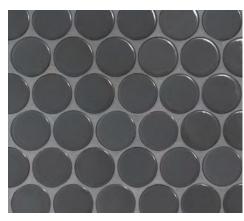

**COLOURS:** Antique White, Antique Mint, Antique

Charcoal, Antique Olive and Antique

**Bronze** 

SIZES: 327x268mm mosaic sheet

Non-Rectified edges

FINISHES/USAGE: Gloss/Wall only

Matt/Bronze only

**AESTHETIC QUALITIES:** Rustic natural look mosaic

## PRODUCT SPECIFICATIONS

| SIZES     | FINISHES | TILE EDGE     |
|-----------|----------|---------------|
| 327x268mm | GLOSS    | NON-RECTIFIED |
| 327x268mm | MATT     | NON-RECTIFIED |

ANTIQUE WHITE GLOSS