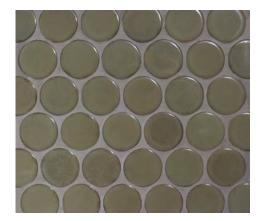

**COLOURS:** Antique White, Antique Mint, Antique

Charcoal, Antique Olive and Antique

**Bronze** 

SIZES: 327x268mm mosaic sheet

Non-Rectified edges

FINISHES/USAGE: Gloss/Wall only

Matt/Bronze only

**AESTHETIC QUALITIES:** Rustic natural look mosaic

ANTIQUE MINT GLOSS

ANTIQUE BRONZE MATT

327x268mm sheet

**FORMATS** 

\*individual mosaic size is 50mm

ANTIQUE CHARCOAL GLOSS

ANTIQUE OLIVE GLOSS