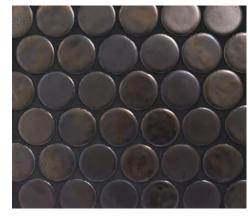

**COLOURS:** Antique White, Antique Mint, Antique

Charcoal, Antique Olive and Antique

**Bronze** 

SIZES: 327x268mm mosaic sheet

Non-Rectified edges

FINISHES/USAGE: Gloss/Wall only

Matt/Bronze only

**AESTHETIC QUALITIES:** Rustic natural look mosaic

ANTIQUE MINT GLOSS

ANTIQUE BRONZE MATT

327x268mm sheet

**FORMATS** 

\*individual mosaic size is 50mm

ANTIQUE CHARCOAL GLOSS

ANTIQUE OLIVE GLOSS