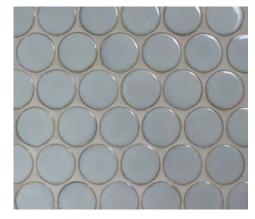

## PRODUCT SPECIFICATIONS

| SIZES     | FINISHES | TILE EDGE     |
|-----------|----------|---------------|
| 327x268mm | GLOSS    | NON-RECTIFIED |
| 327x268mm | MATT     | NON-RECTIFIED |

ANTIQUE WHITE GLOSS

ANTIQUE MINT GLOSS

ANTIQUE BRONZE MATT

327x268mm sheet

**FORMATS** 

\*individual mosaic size is 50mm

ANTIQUE CHARCOAL GLOSS

ANTIQUE OLIVE GLOSS