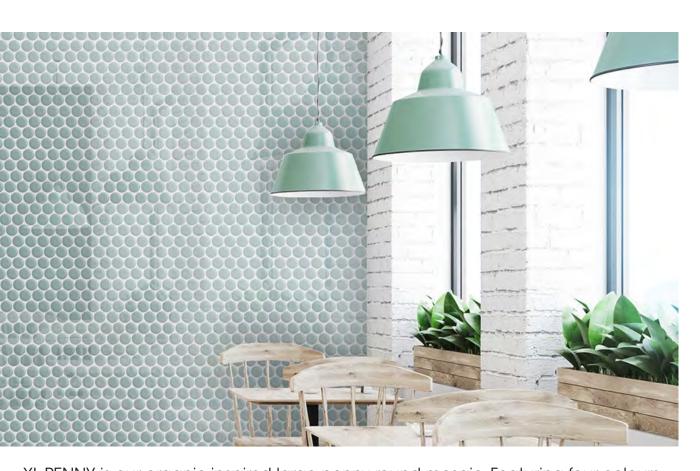

## **XL Penny**

XL PENNY is our organic-inspired large penny round mosaic. Featuring four colours with a subtle antique edge, XL Penny makes an ideal feature wall or splash back.

**PRODUCT TYPE:** Porcelain Mosaic

**COLOURS:** Antique White, Antique Mint, Antique

Charcoal, Antique Olive and Antique

**Bronze** 

SIZES: 327x268mm mosaic sheet

Non-Rectified edges

FINISHES/USAGE: Gloss/Wall only

Matt/Bronze only

**AESTHETIC QUALITIES:** Rustic natural look mosaic