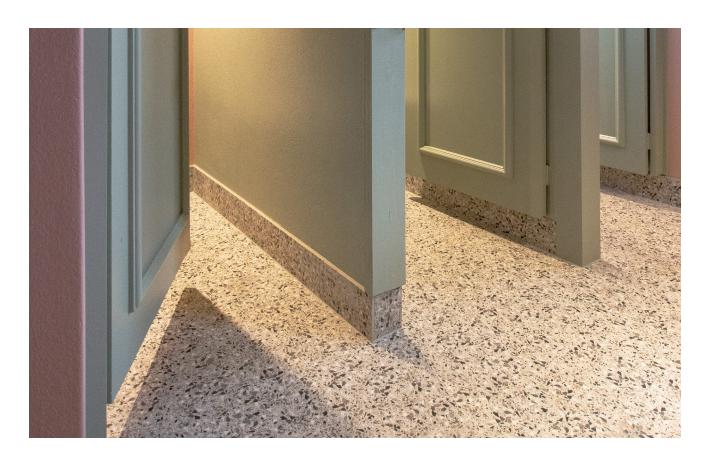

The Terrazzo look without the associated maintenance. These porcelain tiles are available with three contemporary colours. T3 is suitable for all environments through the matt and grip finishes.

**PRODUCT TYPE**: Glazed Porcelain

COLOURS: Whitecap, Bungalow and Urban

**SIZES:** 300x300mm 300x600mm and

600x600mm Rectified edges

FINISHES/USAGE: Matt and Grip / Floor and wall

**AESTHETIC QUALITIES:** Terrazzo look

TECHINICAL INFO: P3 Pendulum Slip Rating (Matt)