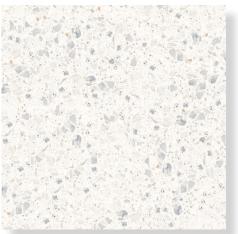

S: Whitecap, Bungalow and Urban

**SIZES:** 300x300mm 300x600mm and

600x600mm Rectified edges

FINISHES/USAGE: Matt and Grip / Floor and wall

**AESTHETIC QUALITIES:** Terrazzo look

TECHINICAL INFO: P3 Pendulum Slip Rating (Matt)

P5 Pendulum Slip Rating (Grip)

\*Note: Bungalow Matt also achieves a P5 slip rating

VARIATION:





### PRODUCT SPECIFICATIONS

| SIZES     | FINISHES | SLIP RATING | TILE EDGE |
|-----------|----------|-------------|-----------|
|           |          |             |           |
| 300x300mm | MATT     | P3 PENDULUM | RECTIFIED |
| 300x600mm | MATT     | P3 PENDULUM | RECTIFIED |
| 600X600mm | MATT     | P3 PENDULUM | RECTIFIED |
| 300x600mm | GRIP     | P5 PENDULUM | RECTIFIED |

<sup>\*</sup>Note: Bungalow Matt achieves a P5 slip rating

### **FORMATS**







WHITECAP

BUNGALOW



**URBAN** 



# **T3**

## LIFESTYLES



### TECHNICAL DATA

|          | technical characteristics<br>Group B I a | test method  | required values                             | value    |
|----------|------------------------------------------|--------------|---------------------------------------------|----------|
| 888      | water absorption                         | iso 10545-3  | ≤ 0.5%                                      | 0.21%    |
| <u> </u> | bending strength                         | iso 10545-4  | ≥12MPA                                      | ≥33.5MPA |
| 60       | breaking strength (S)                    | iso 10545-4  | ≥ 350 N                                     | ≥ 1785N  |
| <b>©</b> | abrasion resistace                       | iso 10545-7  | Ma