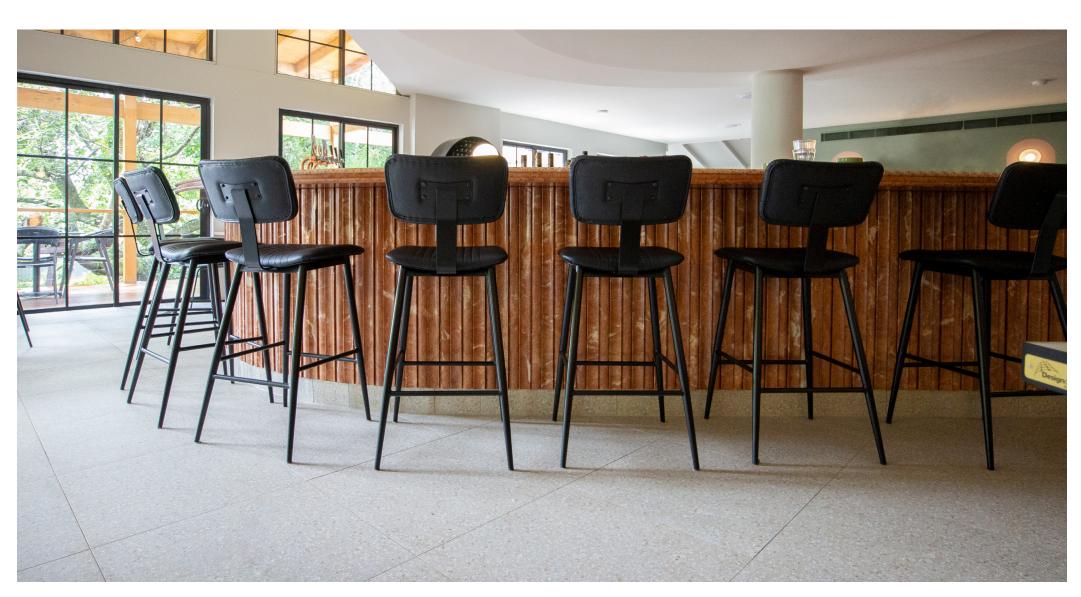

nd

600x600mm Rectified edges

FINISHES/USAGE: Matt and Grip / Floor and wall

**AESTHETIC QUALITIES:** Terrazzo look

TECHINICAL INFO: P3 Pendulum Slip Rating (Matt)

P5 Pendulum Slip Rating (Grip)

\*Note: Bungalow Matt also achieves a P5 slip rating

VARIATION:





### PRODUCT SPECIFICATIONS

| SIZES     | FINISHES | SLIP RATING | TILE EDGE |
|-----------|----------|-------------|-----------|
|           |          |             |           |
| 300x300mm | MATT     | P3 PENDULUM | RECTIFIED |
| 300x600mm | MATT     | P3 PENDULUM | RECTIFIED |
| 600X600mm | MATT     | P3 PENDULUM | RECTIFIED |
| 300x600mm | GRIP     | P5 PENDULUM | RECTIFIED |

<sup>\*</sup>Note: Bungalow Matt achieves a P5 slip rating

### **FORMATS**







WHITECAP

BUNGALOW



**URBAN** 



# **T3**

## LIFESTYLES



### TECHNICAL DATA

|          | technical characteristics<br>Group B I a | test method  | required values                             | value    |
|----------|------------------------------------------|--------------|---------------------------------------------|----------|
| 888      | water absorption                         | iso 10545-3  | ≤ 0.5%                                      | 0.21%    |
| <u> </u> | bending strength                         | iso 10545-4  | ≥12MPA                                      | ≥33.5MPA |
| 60       | breaking strength (S)                    | iso 10545-4  | ≥ 350 N                                     | ≥ 1785N  |
| <b>©</b> | abrasion resistace                       | iso 10545-7  | Max. 175 mm³<br>PEI 1-5                     | Class3   |
|