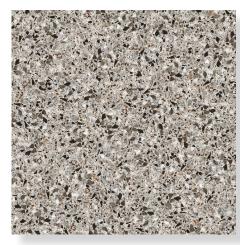

COLOURS: Whitecap, Bungalow and Urban

**SIZES:** 300x300mm 300x600mm and

600x600mm Rectified edges

FINISHES/USAGE: Matt and Grip / Floor and wall

**AESTHETIC QUALITIES:** Terrazzo look

TECHINICAL INFO: P3 Pendulum Slip Rating (Matt)

### **FORMATS**

WHITECAP

BUNGALOW

**URBAN** 