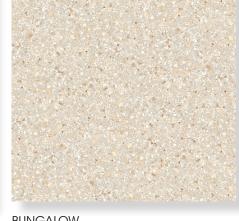

COLOURS: Whitecap, Bungalow and Urban

**SIZES:** 300x300mm 300x600mm and

600x600mm Rectified edges

FINISHES/USAGE: Matt and Grip / Floor and wall

**AESTHETIC QUALITIES:** Terrazzo look

TECHINICAL INFO: P3 Pendulum Slip Rating (Matt)

### **FORMATS**

WHITECAP

BUNGALOW

**URBAN** 