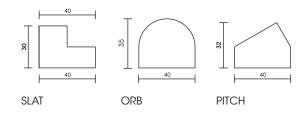

|  |
| TECHNICAL INFO     | <ul> <li>Use fast setting adhesives</li> <li>Apply sealers such as DRY TREAT<br/>during the installation process</li> <li>Use stone friendly grout and<br/>silicones</li> </ul> |  |
| VARIATION:         | V4                                                                                                                                                                              |  |

## Flute

#### PRODUCT SPECIFICATIONS

| SIZES    | FINISHES | TILE EDGE |  |
|----------|----------|-----------|--|
| 40x450mm | HONED    | RECTIFIED |  |

\* Indent item - Subject to stock availability overseas, please allow 10-12 weeks lead time from date of order confirmation. Minimum quantity may apply.

#### FORMATS



#### PROFILES





#### CARRARA C



SLAT HONED

ORB HONED

LLORET





PITCH HONED

SLAT HONED

Variation is an inherent property of tiles and stone. Sizes are nominal and may include a joint.

# Flute

#### PRODUCT SPECIFICATIONS

| SIZES    | FINISHES | TILE EDGE |  |
|----------|----------|-----------|--|
| 40x450mm | HONED    | RECTIFIED |  |

\* Indent item - Subject to stock availability overseas, please allow 10-12 weeks lead time from date of order confirmation. Minimum quantity may apply.

#### FORMATS



#### PROFILES



#### **ROSSO LEVANTO**



PITCH HONED\*

#### **EPOCA BLUSH**



#### PERLA



SLAT HONED\*

### **ETIENNE**



PITCH HONED\*

PITCH HONED\*

Variation is an inherent property of tiles and stone. Sizes are nominal and may include a joint.



### Flute





## Flute



Variatio