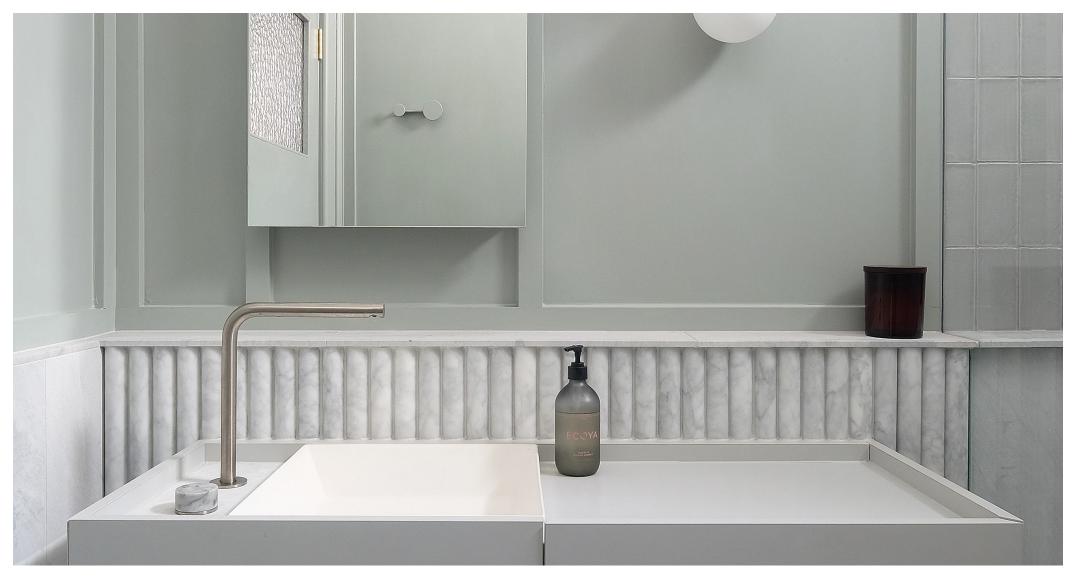

## Flute

Designed in-house by Skheme, our FLUTE SERIES is a collection of Natural Stone flutes available in three unique shapes.

| PRODUCT TYPE:      | Natural stone                                                                                                                                                                   |  |
|--------------------|---------------------------------------------------------------------------------------------------------------------------------------------------------------------------------|--|
| COLOURS:           | Carrara C, Lloret, Epoca Blush, Rosso<br>Levanto, Perla and Etienne                                                                                                             |  |
| SIZES:             | 40x450mm<br>Rectified edges                                                                                                                                                     |  |
| FINISHES/USAGE:    | Honed/Wall Only                                                                                                                                                                 |  |
| STHETIC QUALITIES: | Natural veining and unique shapes                                                                                                                                               |  |
| TECHNICAL INFO     | <ul> <li>Use fast setting adhesives</li> <li>Apply sealers such as DRY TREAT<br/>during the installation process</li> <li>Use stone friendly grout and<br/>silicones</li> </ul> |  |
| VARIATION:         | V4                                                                                                                                                                              |  |

#### **TECHINCAL INFORMATION**

- Use fast setting adhesives
- Apply sealers such as DRY TREAT during the installation process
- Use stone friendly grout and silicones

Flutes are a decorative design element for vertical surfaces and should be handled with care. The product should be supported on both ends, preferably carried vertically when handled once removed the Styrofoam boxes.