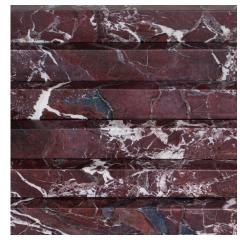

|----------|-----------|--|
| 40x450mm | HONED    | RECTIFIED |  |

\* Indent item - Subject to stock availability overseas, please allow 10-12 weeks lead time from date of order confirmation. Minimum quantity may apply.

#### FORMATS



#### PROFILES





#### CARRARA C



SLAT HONED

ORB HONED

LLORET





PITCH HONED

SLAT HONED

Variation is an inherent property of tiles and stone. Sizes are nominal and may include a joint.

# Flute

#### PRODUCT SPECIFICATIONS

| SIZES    | FINISHES | TILE EDGE |  |
|----------|----------|-----------|--|
| 40x450mm | HONED    | RECTIFIED |  |

\* Indent item - Subject to stock availability overseas, please allow 10-12 weeks lead time from date of order confirmation. Minimum quantity may apply.

#### FORMATS



#### PROFILES



#### **ROSSO LEVANTO**



PITCH HONED\*

#### **EPOCA BLUSH**



#### PERLA



SLAT HONED\*

### **ETIENNE**



PITCH HONED\*

PITCH HONED\*

Variation is an inherent property of tiles and stone. Sizes are nominal and may include a joint.



### Flute





## Flute



Variation is an inherent property of tiles and stone. Sizes are nominal and may include a joint.

## Flute



#### **TECHINCAL INFORMATION**

- Use fast setting adhesives
- Apply sealers such as DRY TREAT during the installation process
- Use stone friendly grout and silicones

Flutes are a decorative design element for vertical surfaces and should be handled with care. The product should be supported on both ends, preferably carried vertically when handled once removed the Styrofoam boxes.

Installation should be completed using stone suitable fast