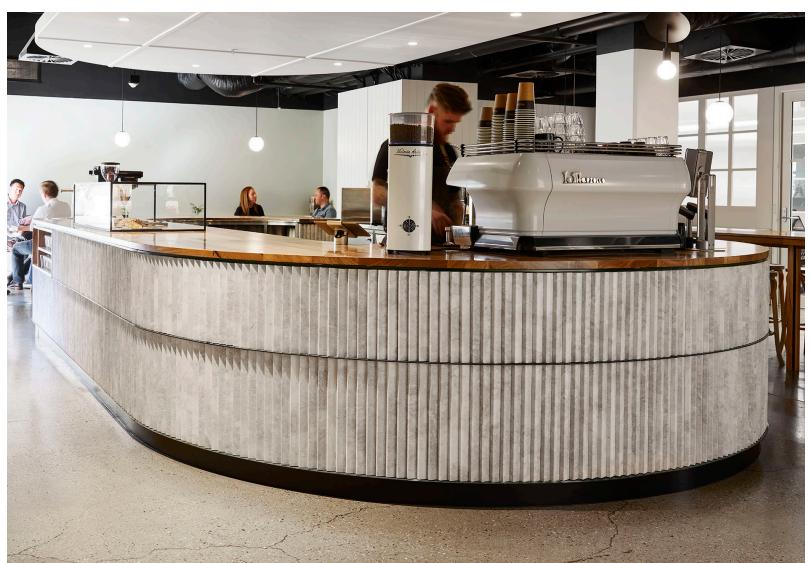

## Flute

Designed in-house by Skheme, our FLUTE SERIES is a collection of Natural Stone flutes available in three unique shapes.

| PRODUCT TYPE:      | Natural stone                                                                                                                                                                   |  |
|--------------------|---------------------------------------------------------------------------------------------------------------------------------------------------------------------------------|--|
| COLOURS:           | Carrara C, Lloret, Epoca Blush, Rosso<br>Levanto, Perla and Etienne                                                                                                             |  |
| SIZES:             | 40x450mm<br>Rectified edges                                                                                                                                                     |  |
| FINISHES/USAGE:    | Honed/Wall Only                                                                                                                                                                 |  |
| STHETIC QUALITIES: | Natural veining and unique shapes                                                                                                                                               |  |
| TECHNICAL INFO     | <ul> <li>Use fast setting adhesives</li> <li>Apply sealers such as DRY TREAT<br/>during the installation process</li> <li>Use stone friendly grout and<br/>silicones</li> </ul> |  |
| VARIATION:         | V4                                                                                                                                                                              |  |

#### **TECHINCAL INFORMATION**

- Use fast setting adhesives
- Apply sealers such as DRY TREAT during the installation process
- Use stone friendly grout and silicones

Flutes are a decorative design element for vertical surfaces and should be handled with care. The product should be supported on both ends, preferably carried vertically when handled once removed the Styrofoam boxes.

Installation should be completed using stone suitable fast setting adhesive or silicone to a flat, non-moisture sensitive substrate. Upon installation, the stone should be sealed with appropriate stone sealer.