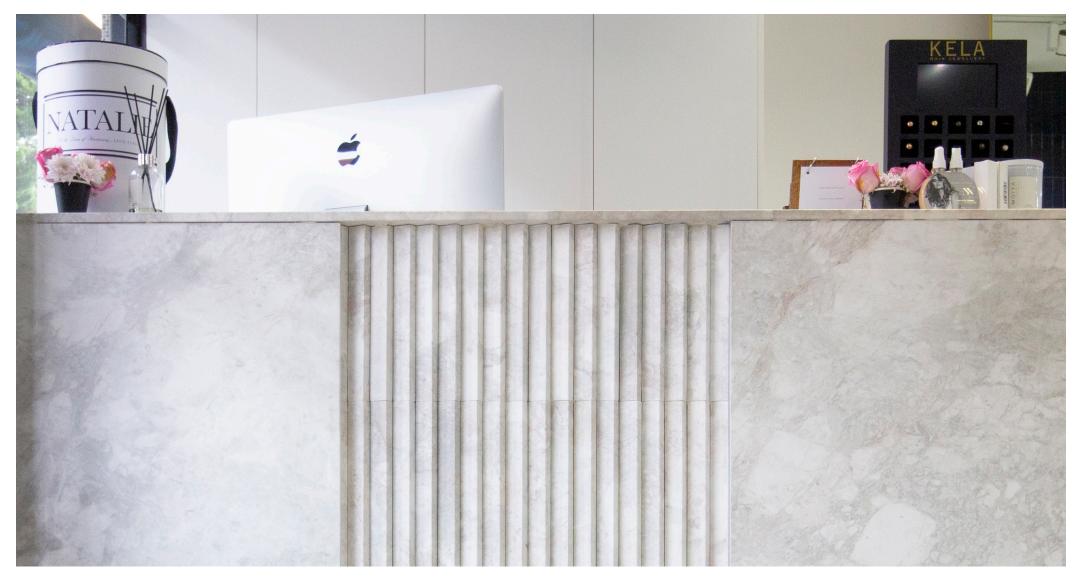

## Flute

Designed in-house by Skheme, our FLUTE SERIES is a collection of Natural Stone flutes available in three unique shapes.

| PRODUCT TYPE:      | Natural stone                                                                                                                                                                   |  |
|--------------------|---------------------------------------------------------------------------------------------------------------------------------------------------------------------------------|--|
| COLOURS:           | Carrara C, Lloret, Epoca Blush, Rosso<br>Levanto, Perla and Etienne                                                                                                             |  |
| SIZES:             | 40x450mm<br>Rectified edges                                                                                                                                                     |  |
| FINISHES/USAGE:    | Honed/Wall Only                                                                                                                                                                 |  |
| STHETIC QUALITIES: | Natural veining and unique shapes                                                                                                                                               |  |
| TECHNICAL INFO     | <ul> <li>Use fast setting adhesives</li> <li>Apply sealers such as DRY TREAT<br/>during the installation process</li> <li>Use stone friendly grout and<br/>silicones</li> </ul> |  |
| VARIATION:         | V4                                                                                                                                                                              |  |

#### **TECHINCAL INFORMATION**

- Use fast setting adhesives
- Apply sealers such as DRY TREAT during the installation process
- Use stone friendly grout and silicones

Flutes are a decorative design element for vertical surfaces and should be handled with care. The product should be supported on both ends, preferably carried vertically when handled once removed the Styrofoam boxes.

Installation should be completed using stone suitable fast setting adhesive or silicone to a flat, non-moisture sensitive substrate. Upon installation, the stone should be sealed with appropriate stone sealer.