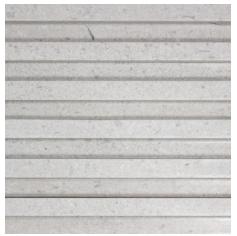

ECTIFIED |  |

\* Indent item - Subject to stock availability overseas, please allow 10-12 weeks lead time from date of order confirmation. Minimum quantity may apply.

#### FORMATS



#### PROFILES





#### CARRARA C



SLAT HONED

ORB HONED

LLORET





PITCH HONED

SLAT HONED

Variation is an inherent property of tiles and stone. Sizes are nominal and may include a joint.

# Flute

#### PRODUCT SPECIFICATIONS

| SIZES    | FINISHES | TILE EDGE |  |
|----------|----------|-----------|--|
| 40x450mm | HONED    | RECTIFIED |  |

\* Indent item - Subject to stock availability overseas, please allow 10-12 weeks lead time from date of order confirmation. Minimum quantity may apply.

#### FORMATS



#### PROFILES



#### **ROSSO LEVANTO**



PITCH HONED\*

#### **EPOCA BLUSH**



#### PERLA



SLAT HONED\*

### **ETIENNE**



PITCH HONED\*

PITCH HONED\*

Variation is an inherent property of tiles and stone. Sizes are nominal and may include a joint.



### Flute





## Flute



Variation is an inherent property of tiles and stone. Sizes are nominal and may include a joint.

## Flute



#### **TECHINCAL INFORMATION**

- Use fast setting adhesives
- Apply sealers such as DRY TREAT during the installation process
- Use stone friendly grout and silicones

Flutes are a decorative design element for vertical surfaces and should be handled with care. The product should be supported on both ends, preferably carried vertically when handled once removed the Styrofoam boxes.

Installation should be completed using stone suitable fast setting adhesive or silicone to a flat, non-moisture