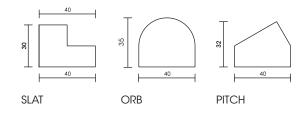

TILE EDGE |  |
|----------|----------|-----------|--|
| 40x450mm | HONED    | RECTIFIED |  |

\* Indent item - Subject to stock availability overseas, please allow 10-12 weeks lead time from date of order confirmation. Minimum quantity may apply.

#### FORMATS



#### PROFILES





#### CARRARA C



SLAT HONED

ORB HONED

LLORET





PITCH HONED

SLAT HONED

Variation is an inherent property of tiles and stone. Sizes are nominal and may include a joint.

# Flute

#### PRODUCT SPECIFICATIONS

| SIZES    | FINISHES | TILE EDGE |  |
|----------|----------|-----------|--|
| 40x450mm | HONED    | RECTIFIED |  |

\* Indent item - Subject to stock availability overseas, please allow 10-12 weeks lead time from date of order confirmation. Minimum quantity may apply.

#### FORMATS



#### PROFILES



#### **ROSSO LEVANTO**



PITCH HONED\*

#### **EPOCA BLUSH**



#### PERLA



SLAT HONED\*

### **ETIENNE**



PITCH HONED\*

PITCH HONED\*

Variation is an inherent property of tiles and stone. Sizes are nominal and may include a joint.



### Flute





## Flute



Variation is an inherent property of tiles and stone. Sizes are nominal and may include a joint.

## Flute



#### **TECHINCAL INFORMATION**

- Use fast setting adhesives
- Apply sealers such as DRY TREAT during the installation process
- Use stone friendly grout and silicones

Flutes are a decorative design element for vertical surfaces and should be handled with care. The product should be supported on both ends, preferably carried vertically when handled once removed the Styrofoam boxes.

Installation should be completed