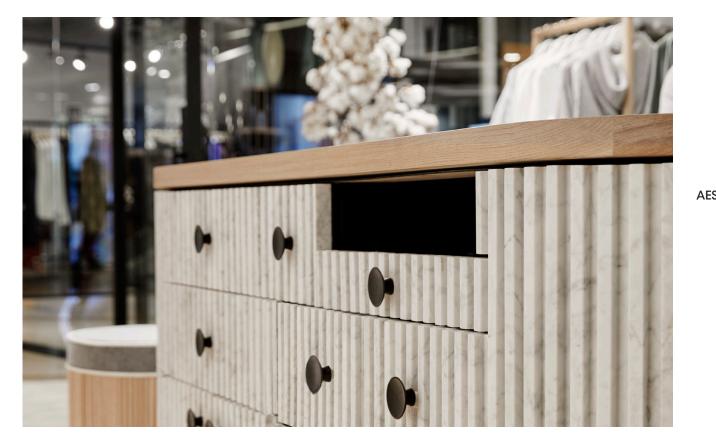

## Flute

Designed in-house by Skheme, our FLUTE SERIES is a collection of Natural Stone flutes available in three unique shapes.

| PRODUCT TYPE:      | Natural stone                                                                                                                                                                   |  |
|--------------------|---------------------------------------------------------------------------------------------------------------------------------------------------------------------------------|--|
| COLOURS:           | Carrara C, Lloret, Epoca Blush, Rosso<br>Levanto, Perla and Etienne                                                                                                             |  |
| SIZES:             | 40x450mm<br>Rectified edges                                                                                                                                                     |  |
| FINISHES/USAGE:    | Honed/Wall Only                                                                                                                                                                 |  |
| STHETIC QUALITIES: | Natural veining and unique shapes                                                                                                                                               |  |
| TECHNICAL INFO     | <ul> <li>Use fast setting adhesives</li> <li>Apply sealers such as DRY TREAT<br/>during the installation process</li> <li>Use stone friendly grout and<br/>silicones</li> </ul> |  |
| VARIATION:         | V4                                                                                                                                                                              |  |

#### **TECHINCAL INFORMATION**

- Use fast setting adhesives
- Apply sealers such as DRY TREAT during the installation process
- Use stone friendly grout and silicones

Flutes are a decorative design element for vertical surfaces and should be handled with care. The product should be supported on both ends, preferably carried vertically when handled once removed the Styrofoam boxes.