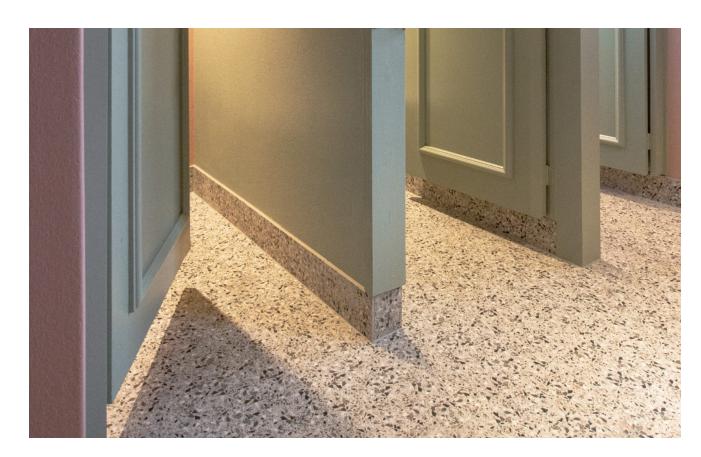

The Terrazzo look without the associated maintenance. These porcelain tiles are available with three contemporary colours. T3 is suitable for all environments through the matt and grip finishes.

**PRODUCT TYPE**: Glazed Porcelain

COLOURS: Whitecap, Bungalow and Urban

**SIZES:** 300x300mm 300x600mm and

600x600mm Rectified edges

FINISHES/USAGE: Matt and Grip / Floor and wall

**AESTHETIC QUALITIES:** Terrazzo look

**TECHINICAL INFO:** P3 Pendulum Slip Rating (Matt)

P5 Pendulum Slip Rating (Grip)

\*Note: Bungalow Matt also achieves a P4 slip rating

VARIATION:





## Т3

### PRODUCT SPECIFICATIONS

| SIZES     | FINISHES | SLIP RATING | TILE EDGE |
|-----------|----------|-------------|-----------|
| 300x300mm | MATT     | P3 PENDULUM | RECTIFIED |
| 300x600mm | MATT     | P3 PENDU