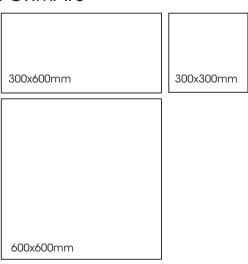

COLOURS: Whitecap, Bungalow and Urban

**SIZES:** 300x300mm 300x600mm and

600x600mm Rectified edges

FINISHES/USAGE: Matt and Grip / Floor and wall

**AESTHETIC QUALITIES:** Terrazzo look

**TECHINICAL INFO:** P3 Pendulum Slip Rating (Matt)