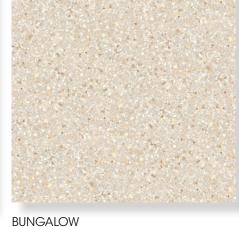

COLOURS: Whitecap, Bungalow and Urban

**SIZES:** 300x300mm 300x600mm and

600x600mm Rectified edges

FINISHES/USAGE: Matt and Grip / Floor and wall

**AESTHETIC QUALITIES:** Terrazzo look

**TECHINICAL INFO:** P3 Pendulum Slip Rating (Matt)

<sup>\*</sup>Note: Bungalow Matt achieves a P4 slip rating