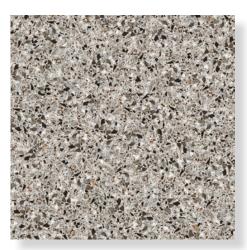

COLOURS: Whitecap, Bungalow and Urban

**SIZES:** 300x300mm 300x600mm and

600x600mm Rectified edges

FINISHES/USAGE: Matt and Grip / Floor and wall

**AESTHETIC QUALITIES:** Terrazzo look

**TECHINICAL INFO:** P3 Pendulum Slip Rating (Matt)

#### **FORMATS**

WHITECAP

**URBAN** 