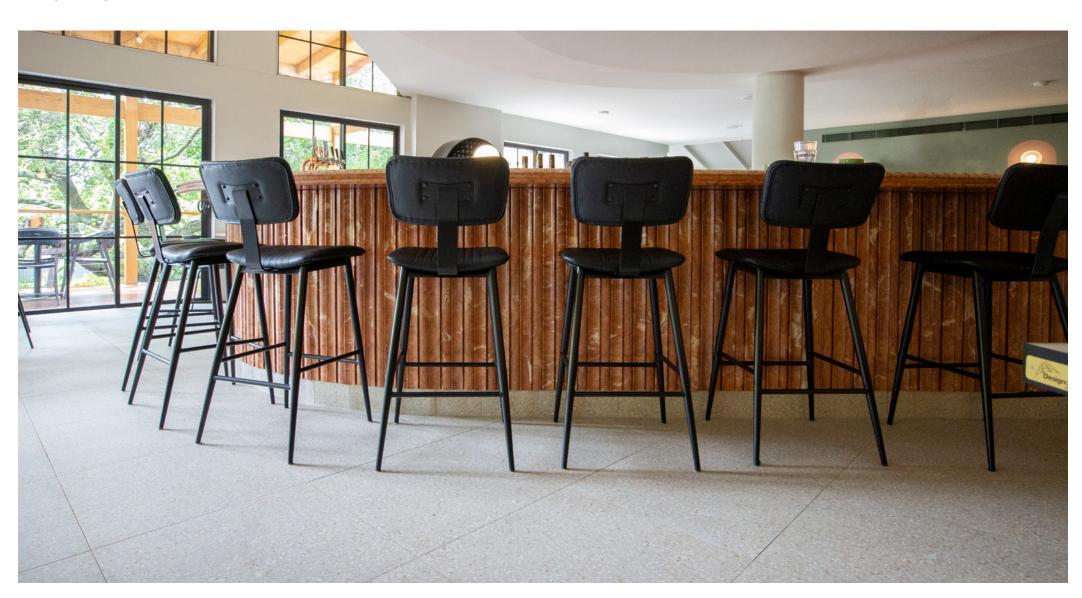

600x600mm Rectified edges

FINISHES/USAGE: Matt and Grip / Floor and wall

**AESTHETIC QUALITIES:** Terrazzo look

**TECHINICAL INFO:** P3 Pendulum Slip Rating (Matt)

P5 Pendulum Slip Rating (Grip)

\*Note: Bungalow Matt also achieves a P4 slip rating

VARIATION:





## Т3

### PRODUCT SPECIFICATIONS

| SIZES     | FINISHES | SLIP RATING | TILE EDGE |
|-----------|----------|-------------|-----------|
| 300x300mm | MATT     | P3 PENDULUM | RECTIFIED |
| 300x600mm | MATT     | P3 PENDULUM | RECTIFIED |
|           |          |             |           |
| 600X600mm | MATT     | P3 PENDULUM | RECTIFIED |
| 300x600mm | GRIP     | P5 PENDULUM | RECTIFIED |

<sup>\*</sup>Note: Bungalow Matt achieves a P4 slip rating

#### **FORMATS**







WHITECAP



**URBAN** 



# **T3**

### LIFESTYLES



### TECHNICAL DATA

|          | technical characteristics<br>Group B I a | test method  | required values                             | value    |
|----------|------------------------------------------|--------------|---------------------------------------------|----------|
| 888      | water absorption                         | iso 10545-3  | ≤ 0.5%                                      | 0.21%    |
| <u> </u> | bending strength                         | iso 10545-4  | ≥12MPA                                      | ≥33.5MPA |
| 60       | breaking strength (S)                    | iso 10545-4  | ≥ 350 N                                     | ≥ 1785N  |
| <b>©</b> | abrasion resistace                       | iso 10545-7  | Max. 175 mm³<br>PEI 1-5                     | Class3   |
|