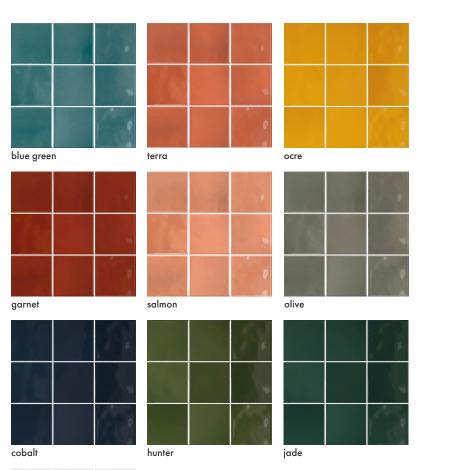

## deko

Deko Series is perfect for bringing vibrancy to any indoor or outdoor area, making it an excellent choice for eye-catching accents or colourful walls. With its subtle variations and glossy finish, this mosaic tile helps bring your creative design ideas to life.

| DIMENSIONS  | 100x100mm | gloss | all colours    |
|-------------|-----------|-------|----------------|
| MATERIAL    |           | gl    | azed porcelain |
| VARIATION   |           |       | ٧3             |
| TILE EDGE   |           |       | non-rectified  |
| THICKNESS   |           |       | 4mm            |
| SLIP RATING |           |       | n/a            |