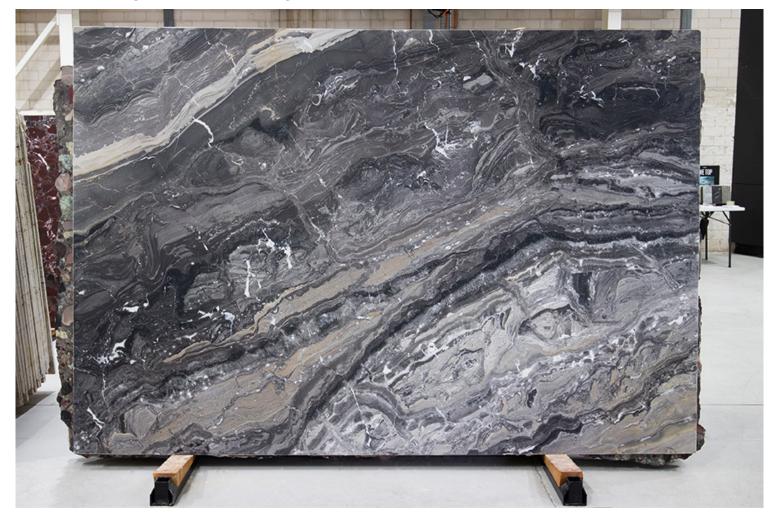

#### **BREMBANA GREY MARBLE HONED**

#### PRODUCT SPECIFICATIONS

| SIZES            | FINISHES | TILE EDGE |
|------------------|----------|-----------|
| 20mm RANDOM SLAB | POLISH   | RECTIFIED |