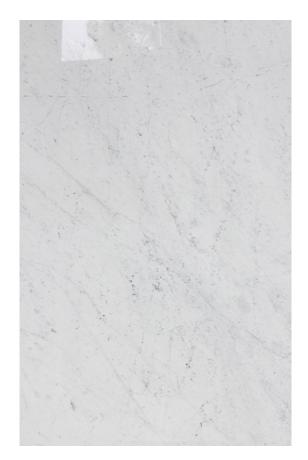

#### **CARRARA C MARBLE POLISH**

#### PRODUCT SPECIFICATIONS

SIZES FINISHES TILE EDGE

20mm RANDOM SLAB HONED RECTIFIED