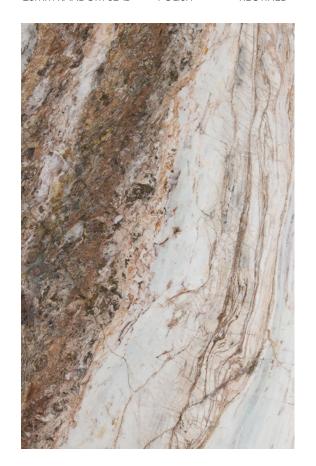

#### **BALTICA MARBLE HONED**

#### PRODUCT SPECIFICATIONS

| SIZES            | FINISHES | TILE EDGE |
|------------------|----------|-----------|
| 20mm RANDOM SLAB | HONED    | RECTIFIED |