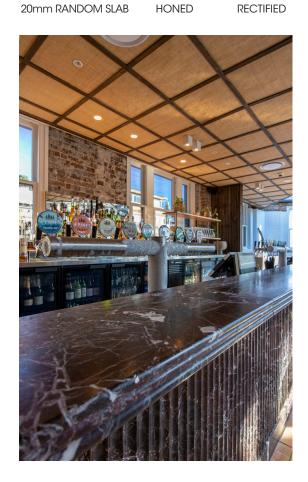

#### PRODUCT SPECIFICATIONS

| SIZES            | FINISHES | TILE EDGE |
|------------------|----------|-----------|
| 20mm RANDOM SLAB | HONED    | RECTIFIED |