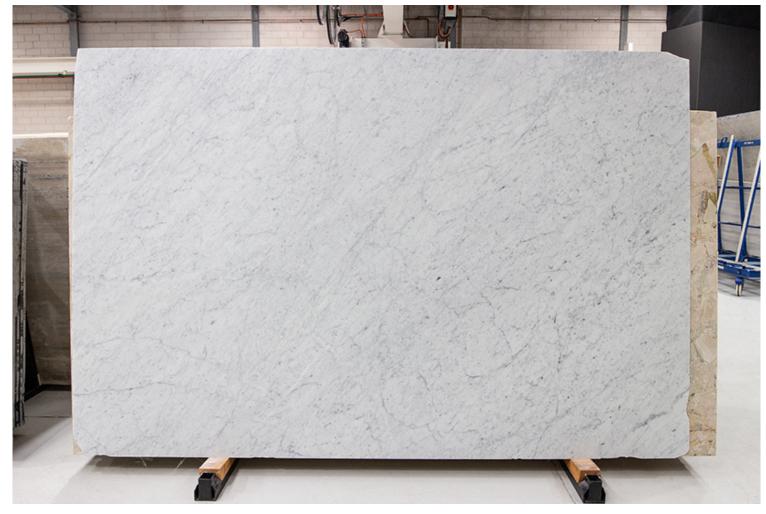

#### **CARRARA C MARBLE POLISH**

#### PRODUCT SPECIFICATIONS

SIZES FINISHES TILE EDGE

20mm RANDOM SLAB HONED RECTIFIED