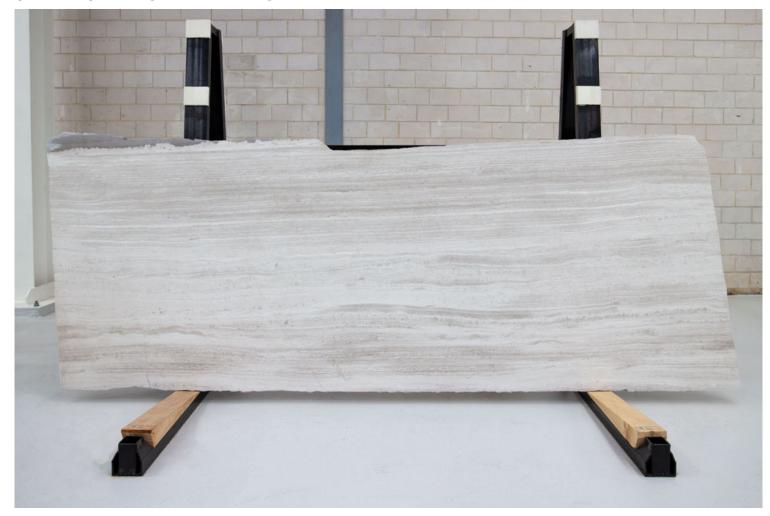

### **EVEREST WHITE MARBLE HONED**

#### PRODUCT SPECIFICATIONS

| SIZES            | FINISHES | TILE EDGE |
|------------------|----------|-----------|
| 20mm RANDOM SLAB | HONED    | RECTIFIED |