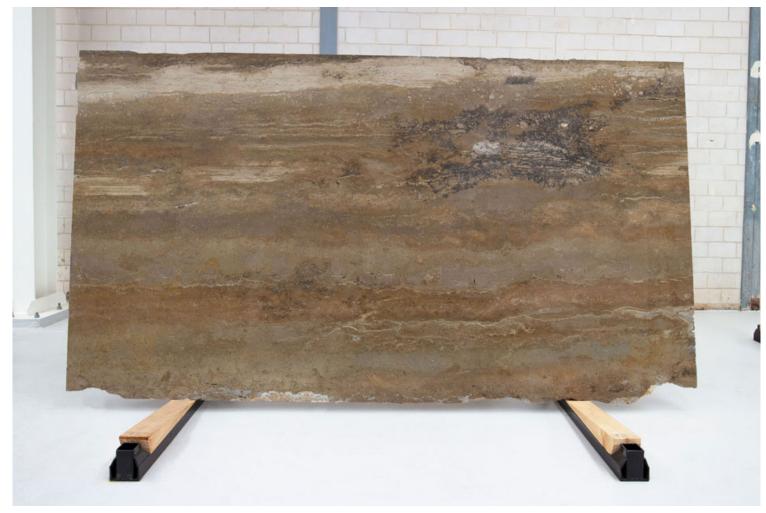

#### TRAVERTINO MAHOGHANY POLISH

**RESIN FILLED** 

#### PRODUCT SPECIFICATIONS

| SIZES            | FINISHES | TILE EDGE |
|------------------|----------|-----------|
| 20mm RANDOM SLAB | HONED    | RECTIFIED |