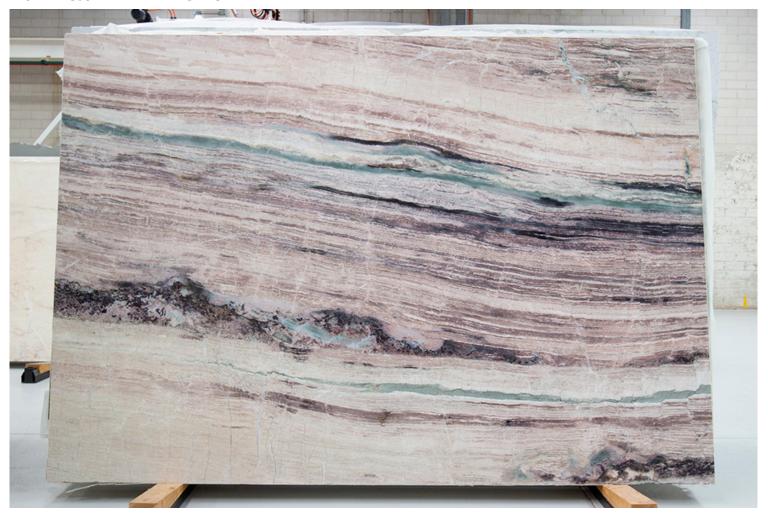

#### **BRECCIA ARGENTO MARBLE HONED**

#### PRODUCT SPECIFICATIONS

| SIZES            | FINISHES | TILE EDGE |
|------------------|----------|-----------|
| 20mm RANDOM SLAB | HONED    | RECTIFIED |