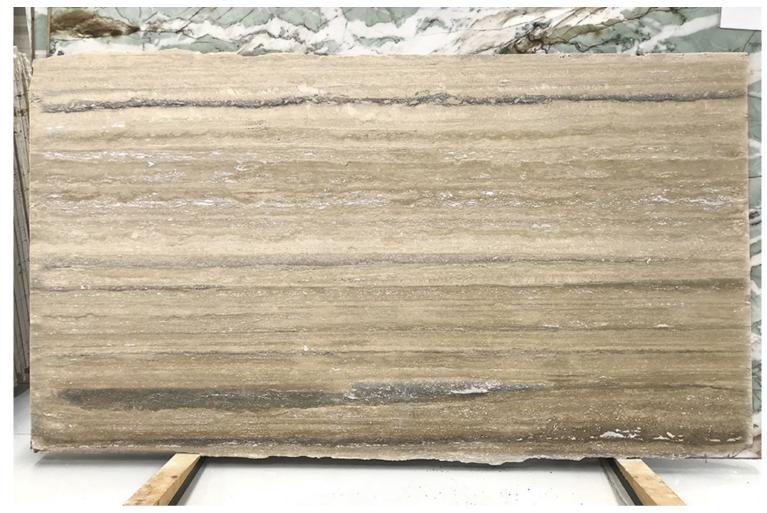

#### ZAMORA VEINCUT TRAVERTINE FILLED HONED

VEINCUT HONED AND FILLED

#### PRODUCT SPECIFICATIONS

| SIZES            | FINISHES | TILE EDGE |
|------------------|----------|-----------|
| 20mm RANDOM SLAB | HONED    | RECTIFIED |