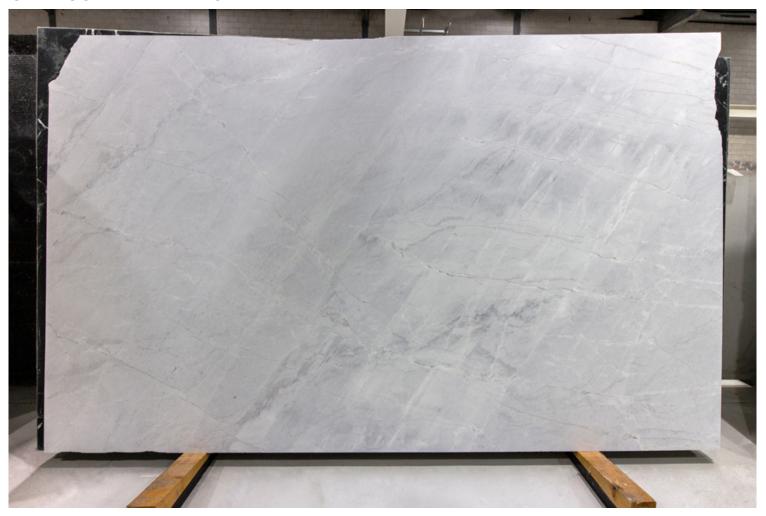

| RECTIFIED |



#### CALACATTA EXTRA MARBLE HONED





#### PRODUCT SPECIFICATIONS

| SIZES            | FINISHES | TILE EDGE |
|------------------|----------|-----------|
| 20mm RANDOM SLAB | POLISHED | RECTIFIED |



#### **CARRARA C MARBLE POLISH**





#### PRODUCT SPECIFICATIONS

SIZES FINISHES TILE EDGE

20mm RANDOM SLAB HONED RECTIFIED



#### **CARRARA C SUPER MARBLE HONED**





#### PRODUCT SPECIFICATIONS

| SIZES            | FINISHES | TILE EDGE |
|------------------|----------|-----------|
| 20mm RANDOM SLAB | HONED    | RECTIFIED |



#### **CARRARA EXTRA WHITE MARBLE HONED**





#### PRODUCT SPECIFICATIONS

| SIZES            | FINISHES | TILE EDGE |
|------------------|----------|-----------|
| 20mm RANDOM SLAB | HONED    | RECTIFIED |



#### **CHANSON MARBLE HONED**





#### PRODUCT SPECIFICATIONS

| SIZES            | FINISHES | TILE EDGE |
|------------------|----------|-----------|
| 20mm RANDOM SLAB | HONED    | RECTIFIED |



### **CHANSON DOLOMITE MARBLE HONED**





#### PRODUCT SPECIFICATIONS

| SIZES            | FINISHES | TILE EDGE |
|------------------|----------|-----------|
| 20mm RANDOM SLAB | HONED    | RECTIFIED |



#### **EPOCA BLUSH MARBLE HONED**





#### PRODUCT SPECIFICATIONS

| SIZES            | FINISHES | TILE EDGE |
|------------------|----------|-----------|
| 20mm RANDOM SLAB | HONED    | RECTIFIED |



#### **EPOCA MARBLE HONED**





#### PRODUCT SPECIFICATIONS

| SIZES            | FINISHES   | TILE EDGE |
|------------------|------------|-----------|
| 20mm RANDOM SLAB | HIGH HONED | RECTIFIED |
| 300x600x15mm     | H