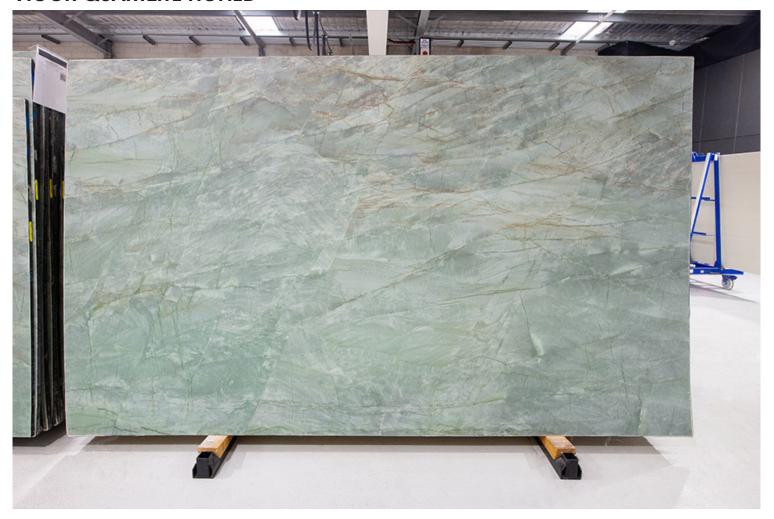

#### **VERDE AOSTA MARBLE HONED**

#### PRODUCT SPECIFICATIONS

| SIZES            | FINISHES | TILE EDGE |
|------------------|----------|-----------|
| 20mm RANDOM SLAB | HONED    | RECTIFIED |