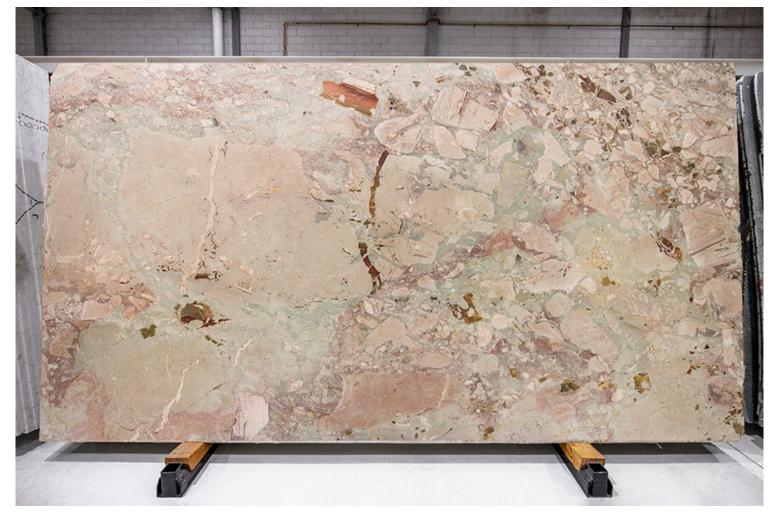

### **NATIVE ROSE MARBLE HONED**

#### PRODUCT SPECIFICATIONS

| SIZES            | FINISHES | TILE EDGE |
|------------------|----------|-----------|
| 20mm RANDOM SLAB | HONED    | RECTIFIED |