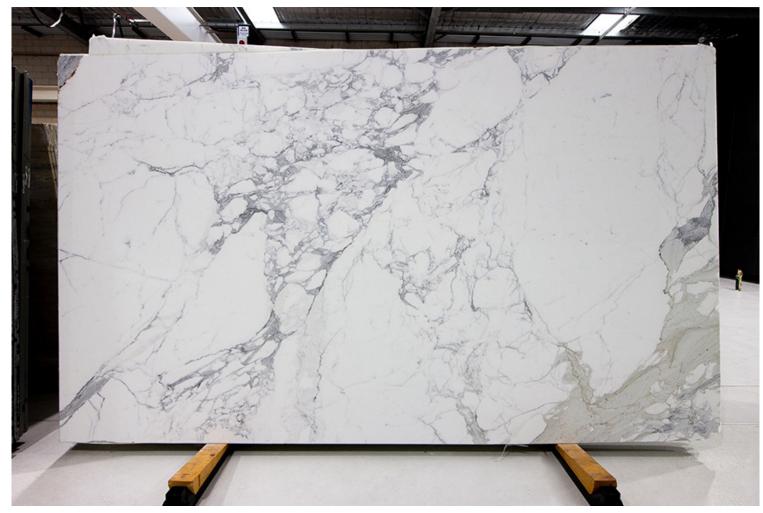

### **CALACATTA MARBLE POLISH**

#### PRODUCT SPECIFICATIONS

| SIZES            | FINISHES | TILE EDGE |
|------------------|----------|-----------|
| 20mm RANDOM SLAB | HONED    | RECTIFIED |