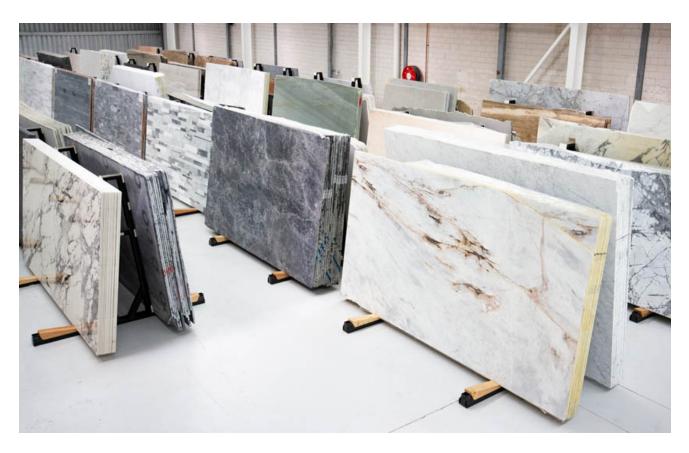

Skheme's latest collection of NATURAL STONE SLABS sourced from around the world are now displayed in our brand new Stone Pavilion. Our slabs are available in a variety of sizes and include marble, travertine, limestone and quartz and then finished with a honed, polished or sandblasted surface.