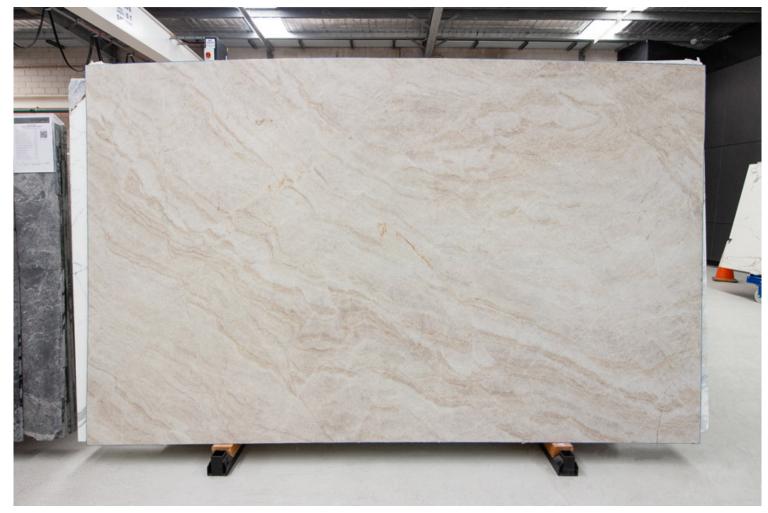

#### **BALTICA MARBLE HONED**

#### PRODUCT SPECIFICATIONS

| SIZES            | FINISHES | TILE EDGE |
|------------------|----------|-----------|
| 20mm RANDOM SLAB | HONED    | RECTIFIED |