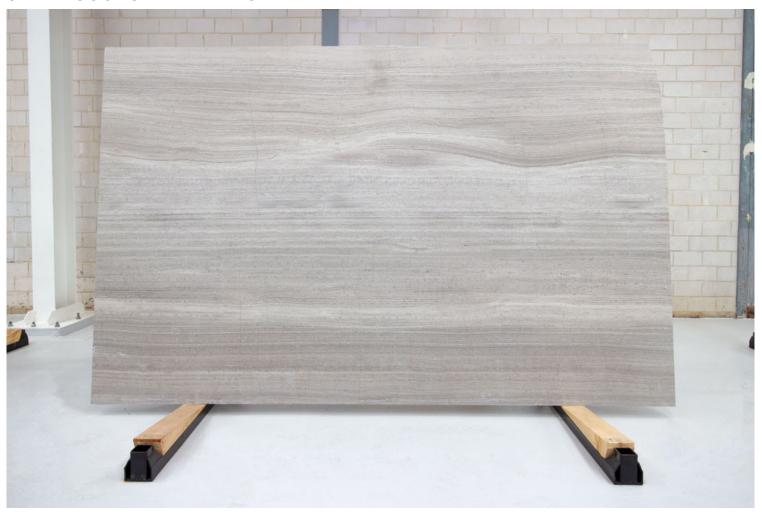

Skheme's latest collection of NATURAL STONE SLABS sourced from around the world are now displayed in our brand new Stone Pavilion. Our slabs are available in a variety of sizes and include marble, travertine, limestone and quartz and then finished with a honed, polished or sandblasted surface.

**PRODUCT TYPE**: Natural Stone

**SIZES:** Varies per stone

Sizes may be procured upon request

Rectified edges

**AESTHETIC QUALITIES:** No two pieces are alike and may

have variation in colour and veining from tile to tile or slab to slab, but this characteristic is part of the inherent beauty of using a natural product on

your project.

**TECHINICAL INFO:** Supplied materials may vary from

samples.

It is recommended to seal all natural

stone.