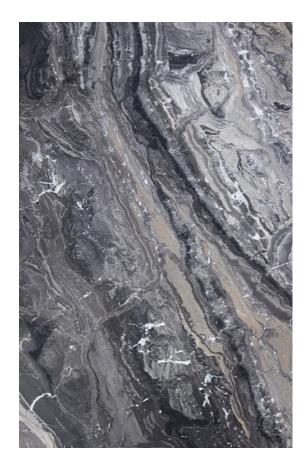

#### **BREMBANA MARBLE HONED**

#### PRODUCT SPECIFICATIONS

| SIZES            | FINISHES | TILE EDGE |
|------------------|----------|-----------|
| 20mm RANDOM SLAB | HONED    | RECTIFIED |