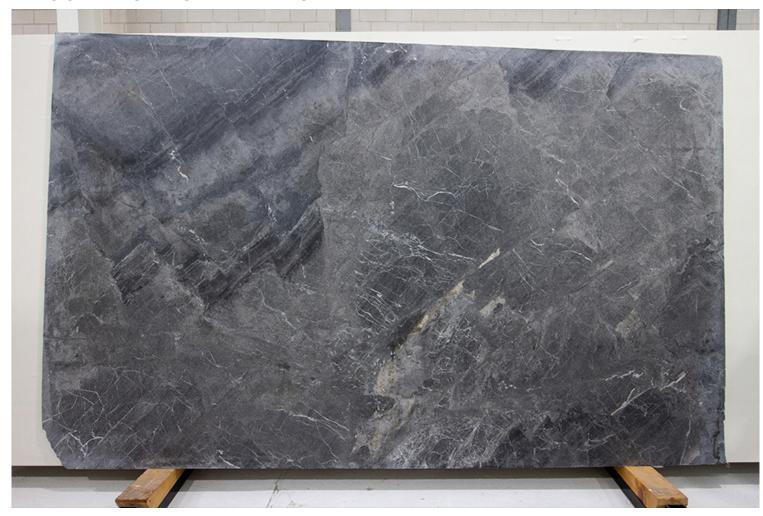

#### PRODUCT SPECIFICATIONS

| SIZES            | FINISHES | TILE EDGE |
|------------------|----------|-----------|
| 20mm RANDOM SLAB | HONED    | RECTIFIED |

#### **BALTICA MARBLE HONED**