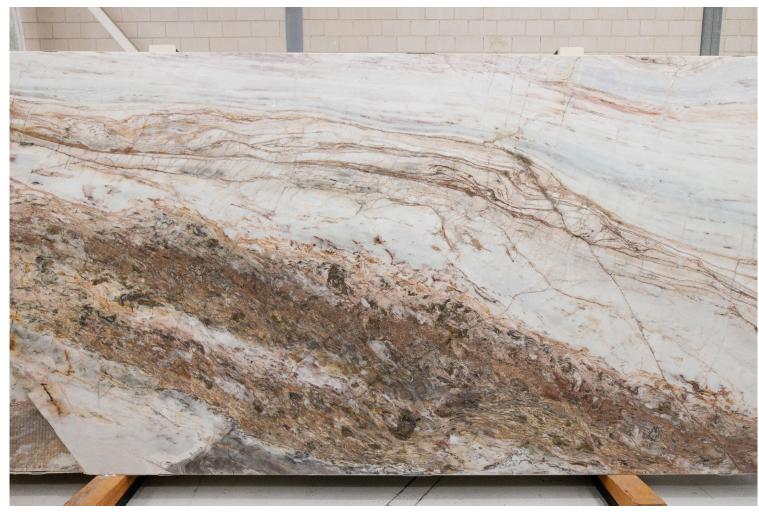

#### **BIANCO STATUARIO MARBLE POLISH**

#### PRODUCT SPECIFICATIONS

| SIZES            | FINISHES | TILE EDGE |
|------------------|----------|-----------|
| 20mm RANDOM SLAB | POLISH   | RECTIFIED |