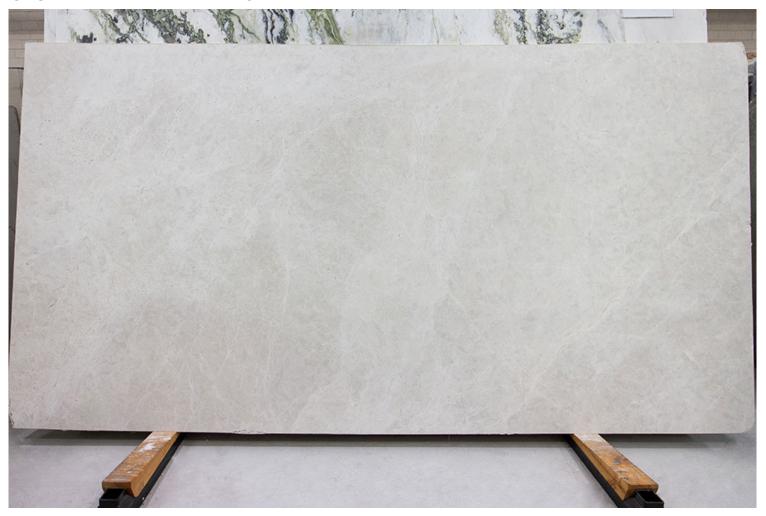

#### **BIANCO STATUARIO MARBLE POLISH**

#### PRODUCT SPECIFICATIONS

| SIZES            | FINISHES | TILE EDGE |
|------------------|----------|-----------|
| 20mm RANDOM SLAB | POLISH   | RECTIFIED |