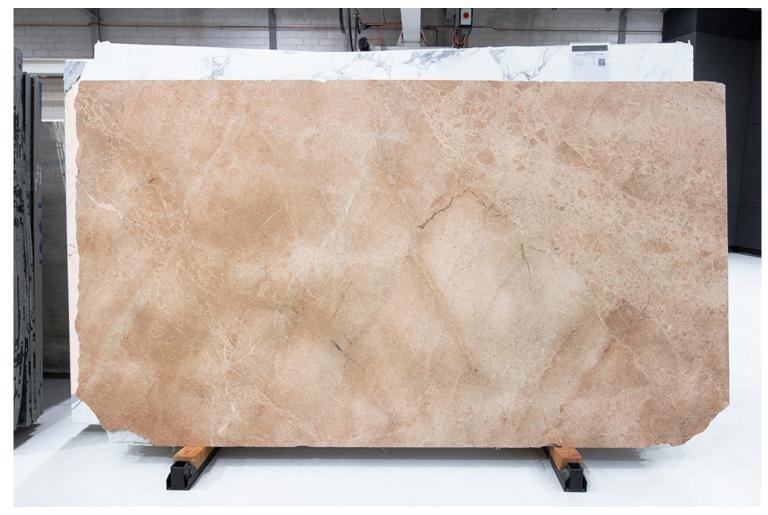

#### PRODUCT SPECIFICATIONS

| SIZES            | FINISHES | TILE EDGE |
|------------------|----------|-----------|
| 20mm RANDOM SLAB | HONED    | RECTIFIED |

#### **BRECCIA ARGENTO MARBLE HONED**