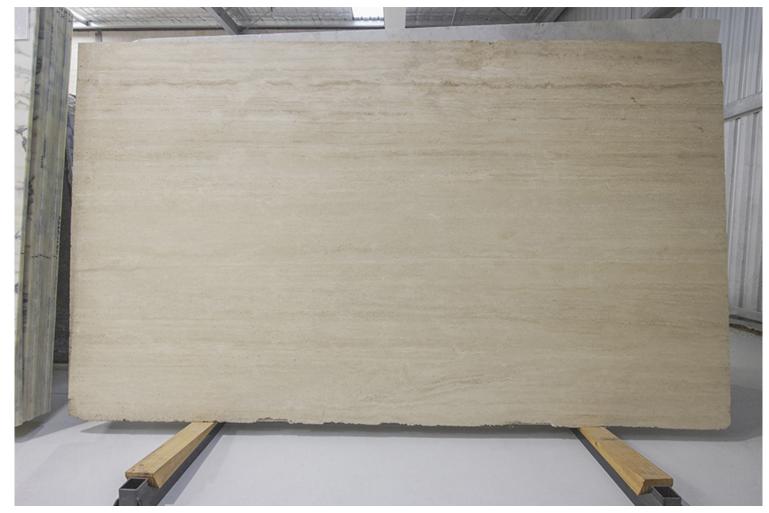

#### TRAVERTINO NAVONA UNFILLED

#### PRODUCT SPECIFICATIONS

SIZES FINISHES TILE EDGE

20mm RANDOM SLAB POLISH RECTIFIED