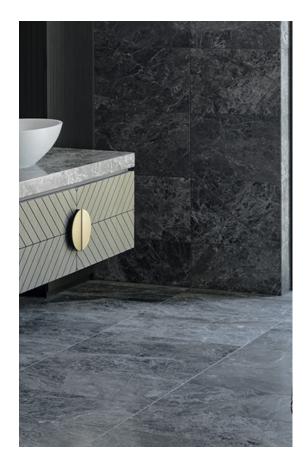

Skheme's latest collection of NATURAL STONE SLABS sourced from around the world are now displayed in our brand new Stone Pavilion. Our slabs are available in a variety of sizes and include marble, travertine, limestone and quartz and then finished with a honed, polished or sandblasted surface.

**PRODUCT TYPE**: Natural Stone

**SIZES:** Varies per stone

Sizes may be procured upon request

Rectified edges

**AESTHETIC QUALITIES:** No two pieces are alike and may

have variation in colour and veining from tile to tile or slab to slab, but this characteristic is part of the inherent beauty of using a natural product on

your project.

**TECHINICAL INFO:** Supplied materials may vary from

samples.

It is recommended to seal all natural

stone.