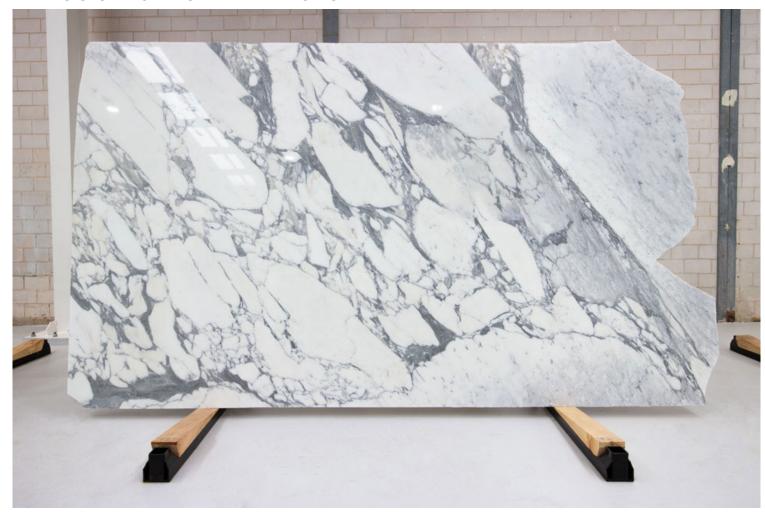

#### **BIANCO STATUARIO MARBLE POLISH**

#### PRODUCT SPECIFICATIONS

| SIZES            | FINISHES | TILE EDGE |
|------------------|----------|-----------|
| 20mm RANDOM SLAB | POLISH   | RECTIFIED |