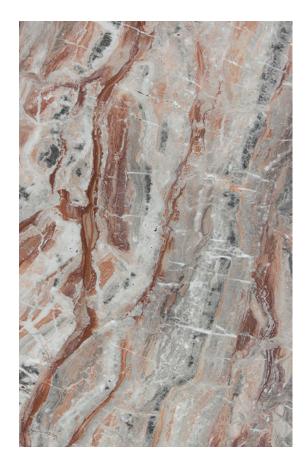

#### **ROSSO LEVANTO MARBLE HONED**

#### PRODUCT SPECIFICATIONS

| SIZES            | FINISHES | TILE EDGE |
|------------------|----------|-----------|
| 20mm RANDOM SLAB | POLISH   | RECTIFIED |