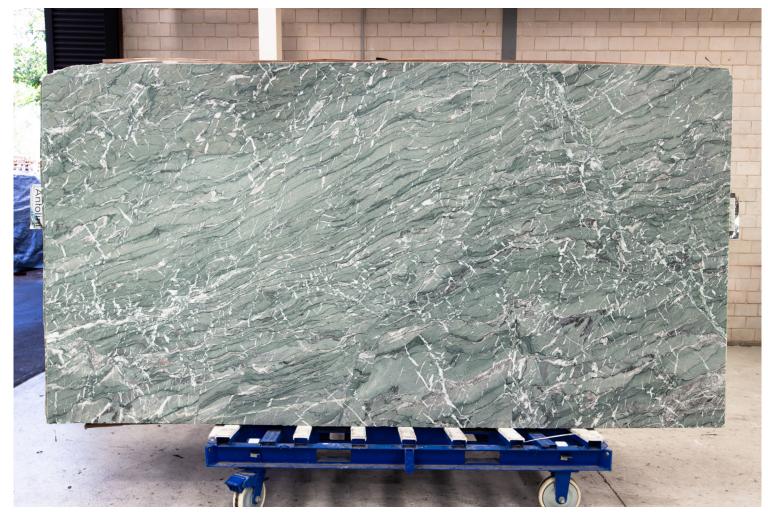

#### **VERDE AOSTA MARBLE HONED**

#### PRODUCT SPECIFICATIONS

| SIZES            | FINISHES | TILE EDGE |
|------------------|----------|-----------|
| 20mm RANDOM SLAB | HONED    | RECTIFIED |