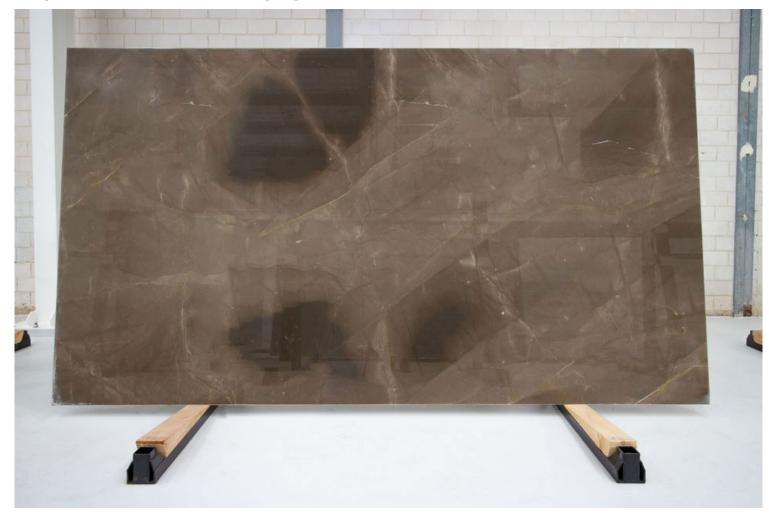

#### **BALTICA MARBLE HONED**

#### PRODUCT SPECIFICATIONS

| SIZES            | FINISHES | TILE EDGE |
|------------------|----------|-----------|
| 20mm RANDOM SLAB | HONED    | RECTIFIED |