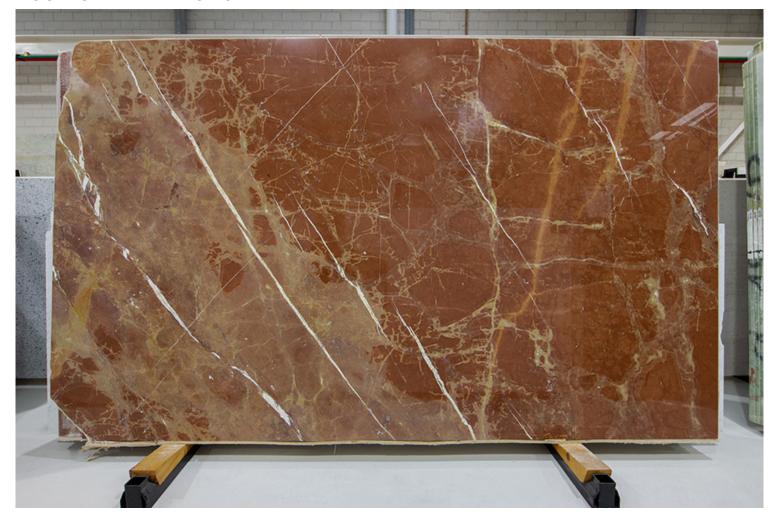

#### **ROSSO LEVANTO MARBLE HONED**

#### PRODUCT SPECIFICATIONS

| SIZES            | FINISHES | TILE EDGE |
|------------------|----------|-----------|
| 20mm RANDOM SLAB | POLISH   | RECTIFIED |