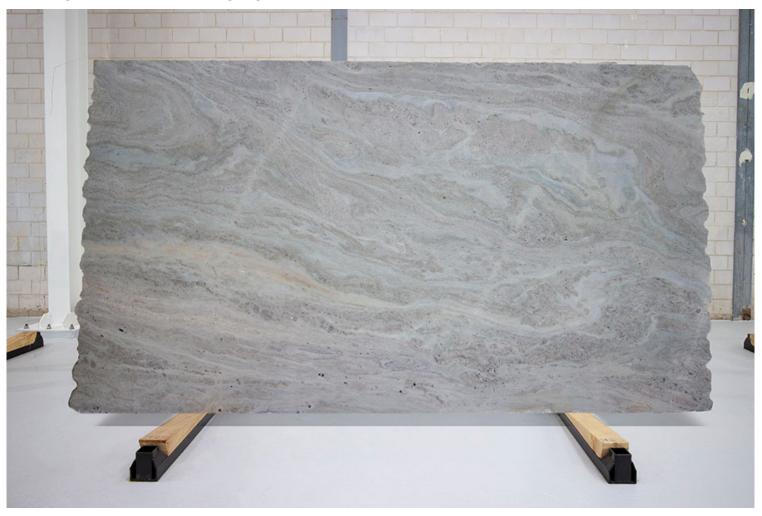

#### PRODUCT SPECIFICATIONS

| SIZES            | FINISHES | TILE EDGE |
|------------------|----------|-----------|
| 20mm RANDOM SLAB | HONED    | RECTIFIED |

#### **BALTICA MARBLE HONED**