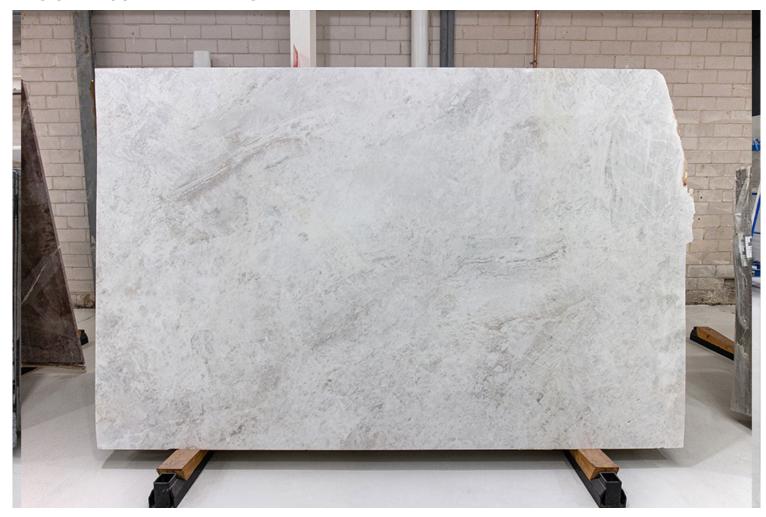

#### **BIANCO STATUARIO MARBLE POLISH**

#### PRODUCT SPECIFICATIONS

| SIZES            | FINISHES | TILE EDGE |
|------------------|----------|-----------|
| 20mm RANDOM SLAB | POLISH   | RECTIFIED |