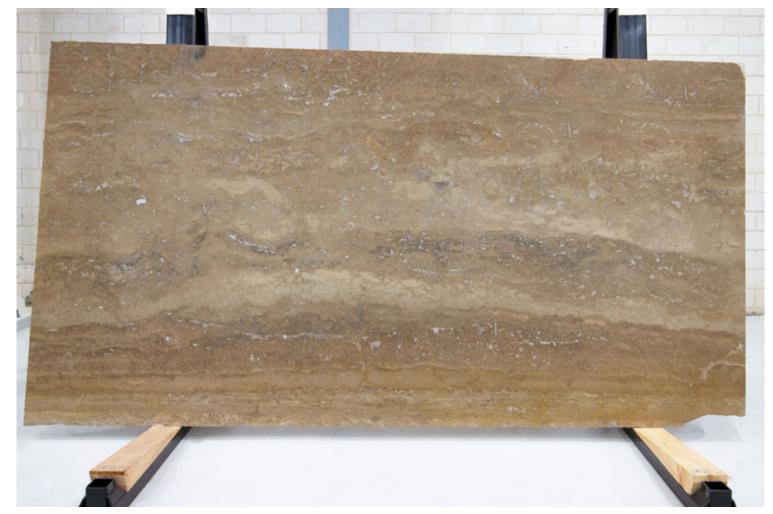

R WHITE HONED MARBLE





#### PRODUCT SPECIFICATIONS

| SIZES            | FINISHES | TILE EDGE |
|------------------|----------|-----------|
| 20mm RANDOM SLAB | POLISH   | RECTIFIED |



#### TRAVERTINO MAHOGHANY POLISH



**RESIN FILLED** 



#### PRODUCT SPECIFICATIONS

| SIZES            | FINISHES | TILE EDGE |
|------------------|----------|-----------|
| 20mm RANDOM SLAB | HONED    | RECTIFIED |



#### TRAVERTINO NAVONA FILLED



**RESIN FILLED** 



#### PRODUCT SPECIFICATIONS

| SIZES            | FINISHES | TILE EDGE |
|------------------|----------|-----------|
| 20mm RANDOM SLAB | HONED    | RECTIFIED |



#### TRAVERTINO NAVONA UNFILLED





#### PRODUCT SPECIFICATIONS

SIZES FINISHES TILE EDGE

20mm RANDOM SLAB POLISH RECTIFIED



#### TRAVERTINO NOCE POLISHED AND FILLED



POLISHED AND FILLED



#### PRODUCT SPECIFICATIONS

| SIZES            | FINISHES | TILE EDGE |
|------------------|----------|-----------|
| 20mm RANDOM SLAB | HONED    | RECTIFIED |



#### **VERDE AOSTA MARBLE HONED**





#### PRODUCT SPECIFICATIONS

| SIZES            | FINISHES | TILE EDGE |
|------------------|----------|-----------|
| 20mm RANDOM SLAB | HONED    | RECTIFIED |



#### **VIGOR QUARTZITE HONED**





#### PRODUCT SPECIFICATIONS

| SIZES            | FINISHES | TILE EDGE |
|------------------|----------|-----------|
| 20mm RANDOM SLAB | HONED    | RECTIFIED |



#### ZAMORA VEINCUT TRAVERTINE FILLED HONED



VEINCUT HONED AND FILLED