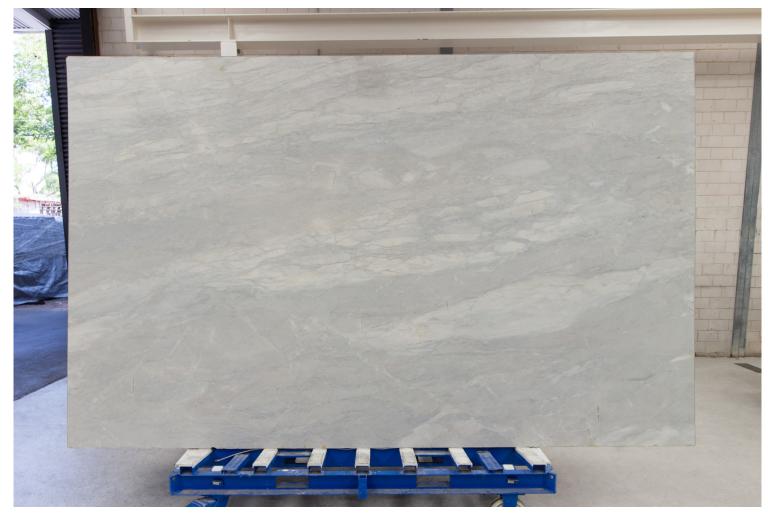

#### **BALTICA MARBLE HONED**

#### PRODUCT SPECIFICATIONS

| SIZES            | FINISHES | TILE EDGE |
|------------------|----------|-----------|
| 20mm RANDOM SLAB | HONED    | RECTIFIED |