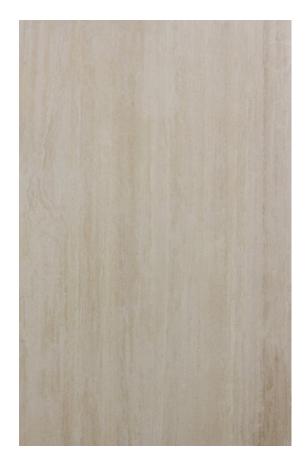

#### TRAVERTINO NAVONA UNFILLED

#### PRODUCT SPECIFICATIONS

SIZES FINISHES TILE EDGE

20mm RANDOM SLAB POLISH RECTIFIED