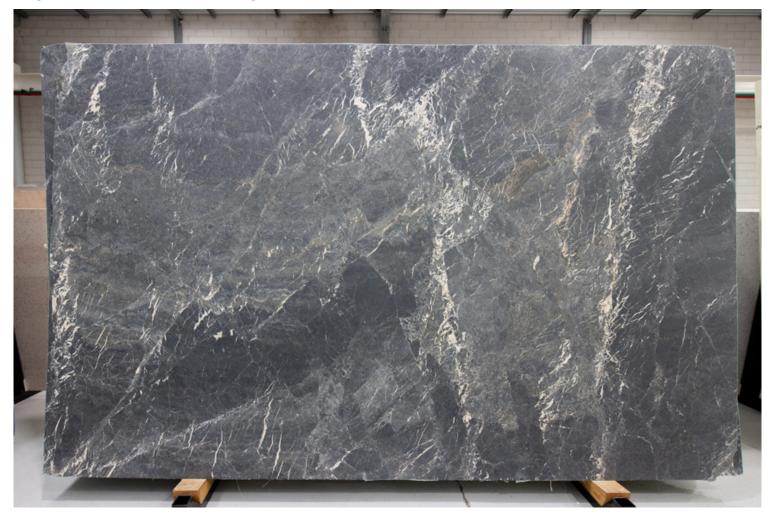

#### MONT CICILIA MARBLE HONED

#### PRODUCT SPECIFICATIONS

| SIZES            | FINISHES | TILE EDGE |
|------------------|----------|-----------|
| 20mm RANDOM SLAB | HONED    | RECTIFIED |