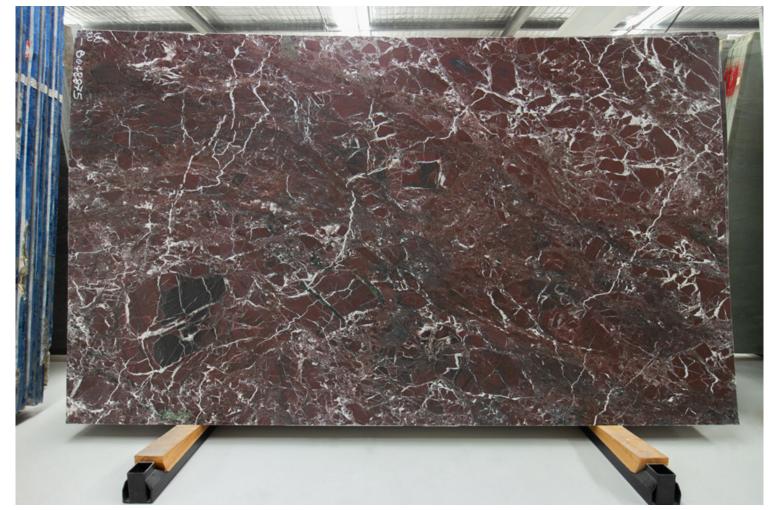

#### PRODUCT SPECIFICATIONS

| SIZES            | FINISHES | TILE EDGE |
|------------------|----------|-----------|
| 20mm RANDOM SLAB | HONED    | RECTIFIED |

#### **BORDEAUX GRANITE HONED**