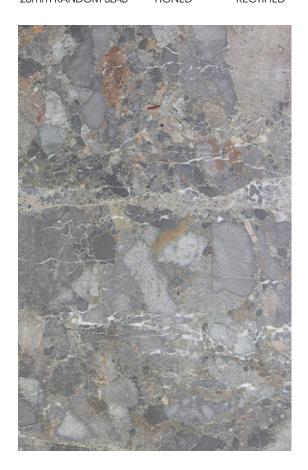

#### PRODUCT SPECIFICATIONS

| SIZES            | FINISHES | TILE EDGE |
|------------------|----------|-----------|
| 20mm RANDOM SLAB | POLISH   | RECTIFIED |

#### **BIANCO STATUARIO MARBLE POLISH**