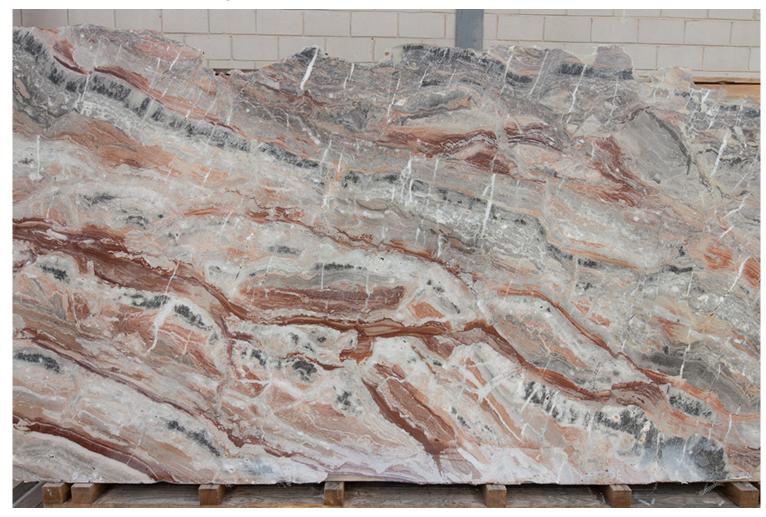

#### **ROSSO LEVANTO MARBLE HONED**

#### PRODUCT SPECIFICATIONS

| SIZES            | FINISHES | TILE EDGE |
|------------------|----------|-----------|
| 20mm RANDOM SLAB | POLISH   | RECTIFIED |