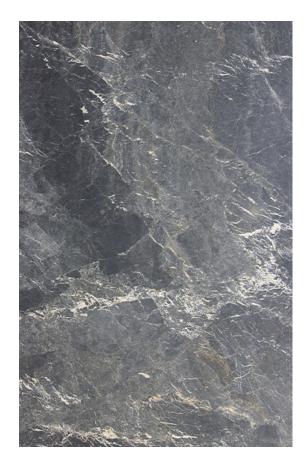

Skheme's latest collection of NATURAL STONE SLABS sourced from around the world are now displayed in our brand new Stone Pavilion. Our slabs are available in a variety of sizes and include marble, travertine, limestone and quartz and then finished with a honed, polished or sandblasted surface.

**PRODUCT TYPE**: Natural Stone

**SIZES:** Varies per stone

Sizes may be procured upon request

Rectified edges

**AESTHETIC QUALITIES:** No two pieces are alike and may

have variation in colour and veining from tile to tile or slab to slab, but this characteristic is part of the inherent beauty of using a natural product on

your project.

**TECHINICAL INFO:** Supplied materials may vary from

samples.

It is recommended to seal all natural

stone.