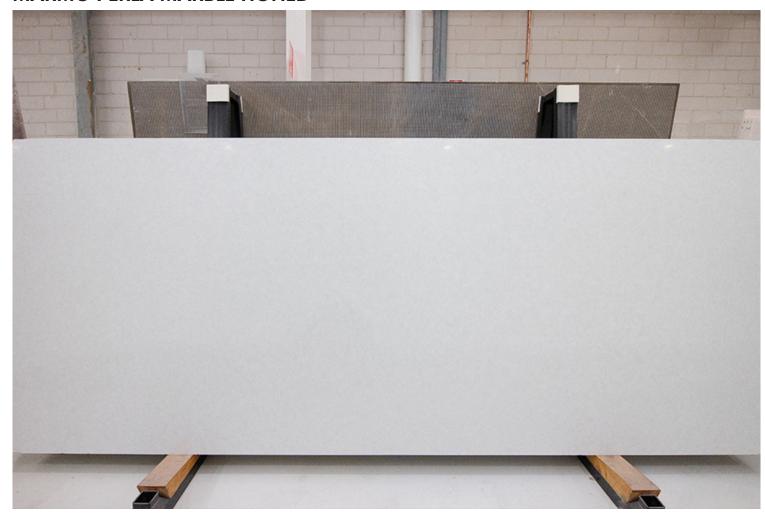

### MARMO PERLA MARBLE HONED

#### PRODUCT SPECIFICATIONS

| SIZES            | FINISHES | TILE EDGE |
|------------------|----------|-----------|
| 20mm RANDOM SLAB | HONED    | RECTIFIED |