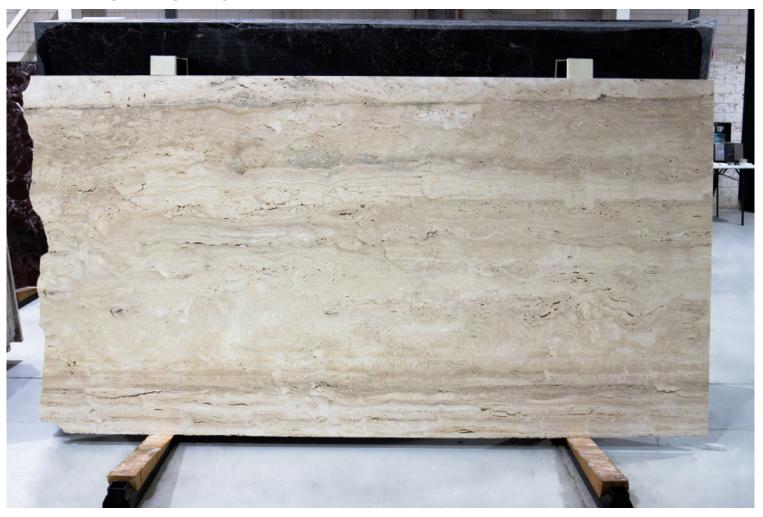

#### TRAVERTINO NAVONA UNFILLED

#### PRODUCT SPECIFICATIONS

SIZES FINISHES TILE EDGE

20mm RANDOM SLAB POLISH RECTIFIED