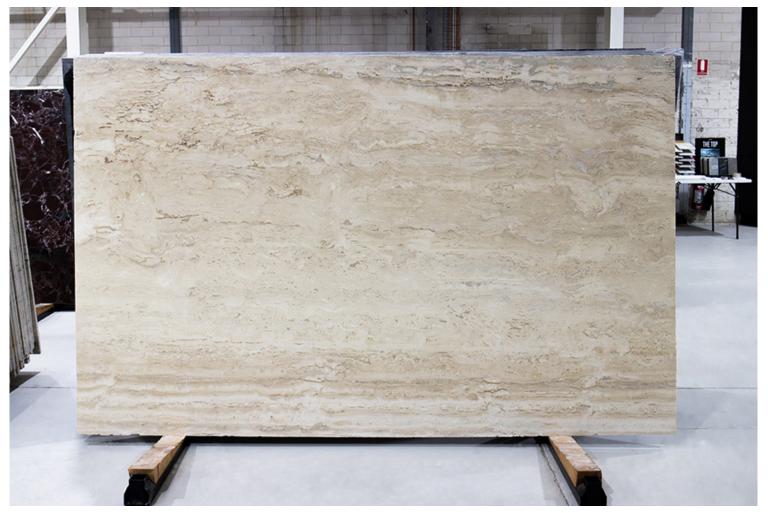

#### TRAVERTINO MAHOGHANY POLISH

**RESIN FILLED** 

#### PRODUCT SPECIFICATIONS

| SIZES            | FINISHES | TILE EDGE |
|------------------|----------|-----------|
| 20mm RANDOM SLAB | HONED    | RECTIFIED |