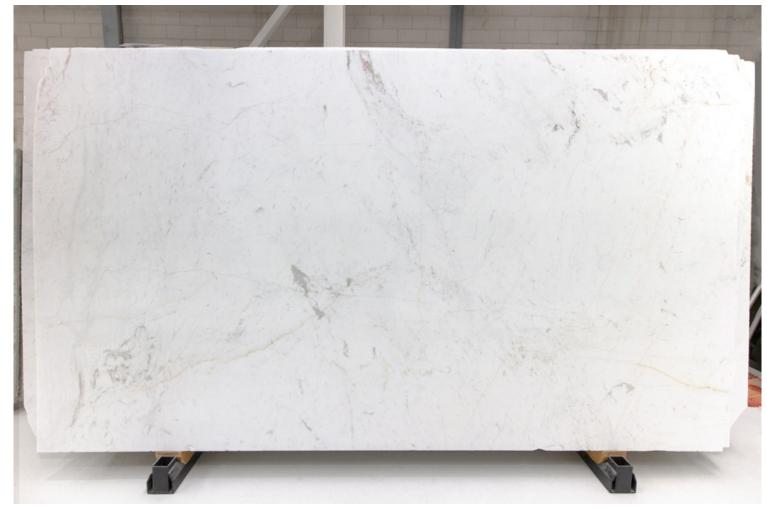

### **CALACATTA MARBLE POLISH**

#### PRODUCT SPECIFICATIONS

| SIZES            | FINISHES | TILE EDGE |
|------------------|----------|-----------|
| 20mm RANDOM SLAB | HONED    | RECTIFIED |