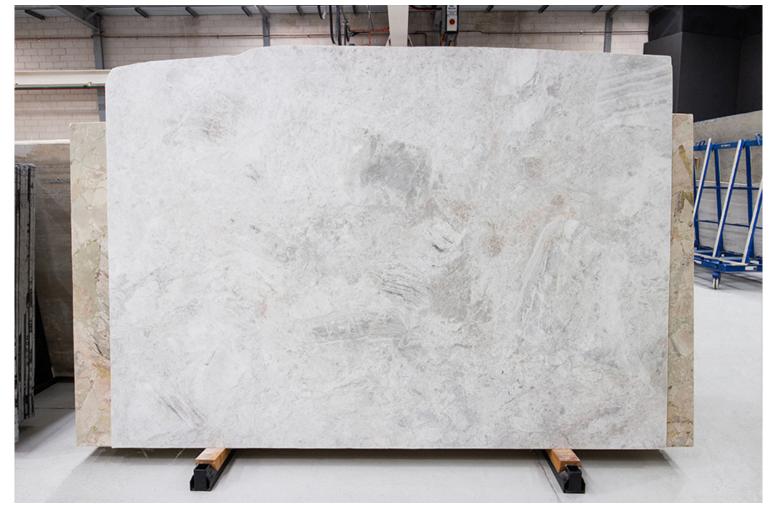

Skheme's latest collection of NATURAL STONE SLABS sourced from around the world are now displayed in our brand new Stone Pavilion. Our slabs are available in a variety of sizes and include marble, travertine, limestone and quartz and then finished with a honed, polished or sandblasted surface.

**PRODUCT TYPE**: Natural Stone

**SIZES:** Varies per stone

Sizes may be procured upon request

Rectified edges

**AESTHETIC QUALITIES:** No two pieces are alike and may

have variation in colour and veining from tile to tile or slab to slab, but this characteristic is part of the inherent beauty of using a natural product on

your project.

**TECHINICAL INFO:** Supplied materials may vary from

samples.

It is recommended to seal all natural

stone.