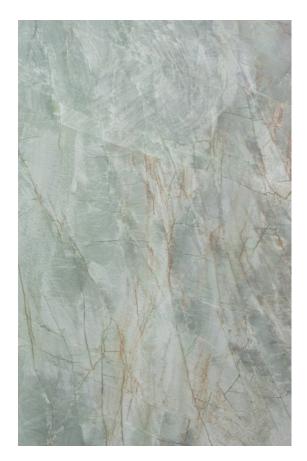

#### **VERDE AOSTA MARBLE HONED**

#### PRODUCT SPECIFICATIONS

| SIZES            | FINISHES | TILE EDGE |
|------------------|----------|-----------|
| 20mm RANDOM SLAB | HONED    | RECTIFIED |