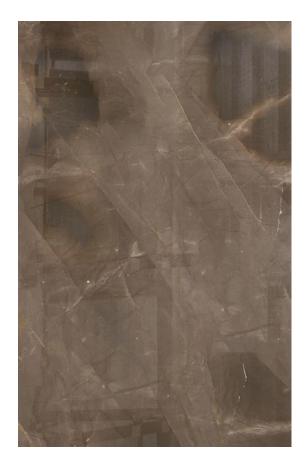

#### **ETIENNE MARBLE**

### PRODUCT SPECIFICATIONS

| SIZES            | HNISHES | TILE EDGE |
|------------------|---------|-----------|
| 30mm RANDOM SLAB | HONED   | RECTIFIED |