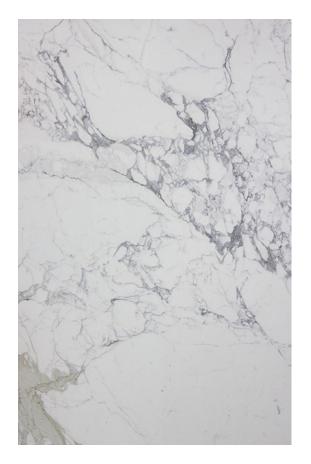

### **CALACATTA MARBLE POLISH**

#### PRODUCT SPECIFICATIONS

| SIZES            | FINISHES | TILE EDGE |
|------------------|----------|-----------|
| 20mm RANDOM SLAB | HONED    | RECTIFIED |