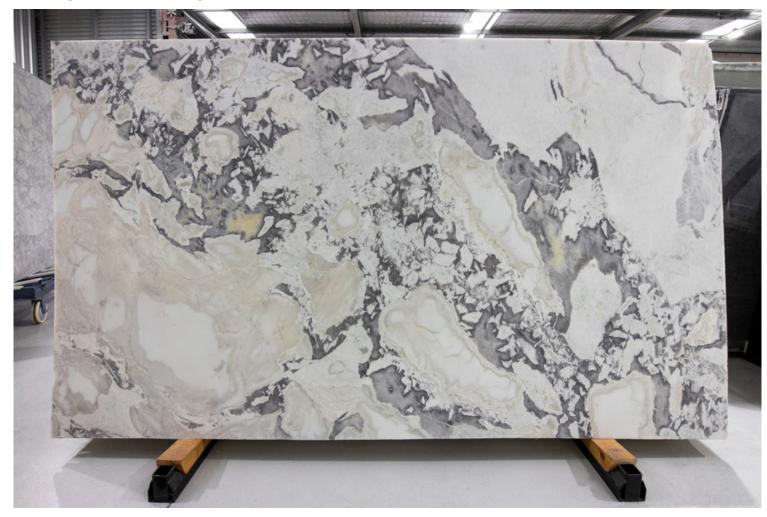

#### **BALTICA MARBLE HONED**

#### PRODUCT SPECIFICATIONS

| SIZES            | FINISHES | TILE EDGE |
|------------------|----------|-----------|
| 20mm RANDOM SLAB | HONED    | RECTIFIED |