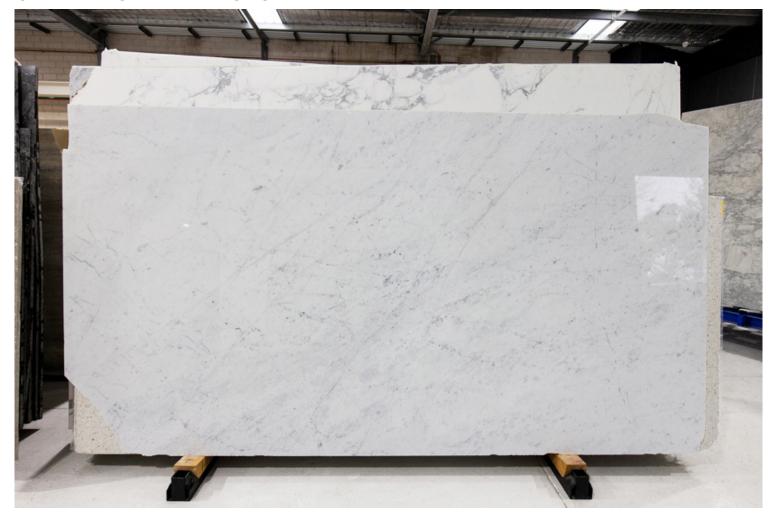

### **CALACATTA MARBLE POLISH**

#### PRODUCT SPECIFICATIONS

| SIZES            | FINISHES | TILE EDGE |
|------------------|----------|-----------|
| 20mm RANDOM SLAB | HONED    | RECTIFIED |