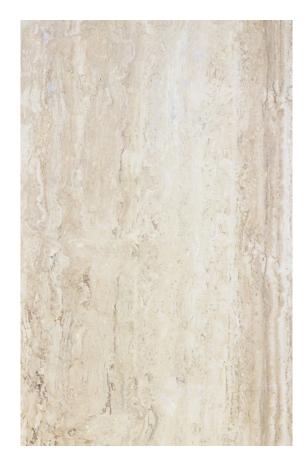

#### TRAVERTINO NAVONA FILLED

**RESIN FILLED** 

#### PRODUCT SPECIFICATIONS

| SIZES            | FINISHES | TILE EDGE |
|------------------|----------|-----------|
| 20mm RANDOM SLAB | HONED    | RECTIFIED |