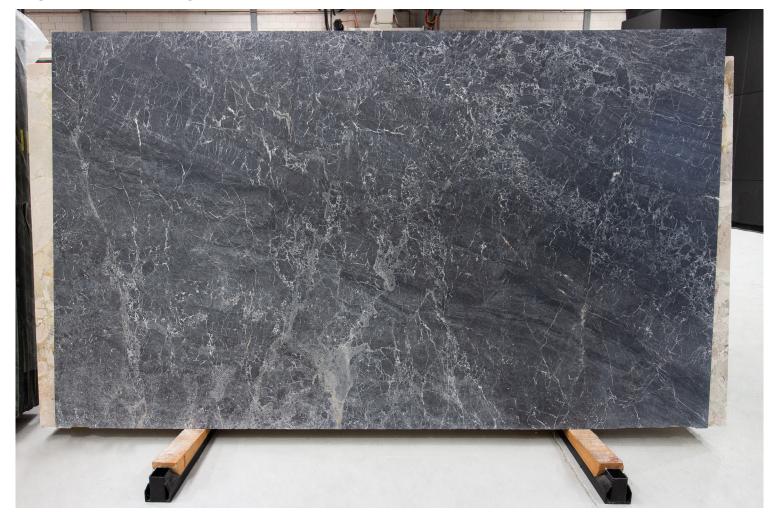

Skheme's latest collection of NATURAL STONE SLABS sourced from around the world are now displayed in our brand new Stone Pavilion. Our slabs are available in a variety of sizes and include marble, travertine, limestone and quartz and then finished with a honed, polished or sandblasted surface.

**PRODUCT TYPE**: Natural Stone

**SIZES:** Varies per stone

Sizes may be procured upon request

Rectified edges

**AESTHETIC QUALITIES:** No two pieces are alike and may

have variation in colour and veining from tile to tile or slab to slab, but this characteristic is part of the inherent beauty of using a natural product on

your project.

**TECHINICAL INFO:** Supplied materials may vary from

samples.

It is recommended to seal all natural

stone.