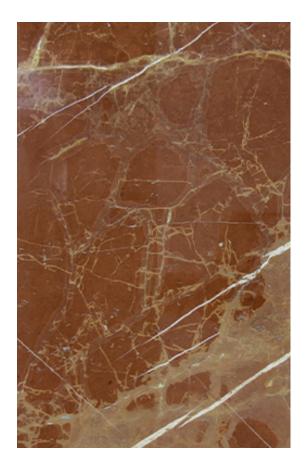

#### **ROSSO LEVANTO MARBLE HONED**

#### PRODUCT SPECIFICATIONS

| SIZES            | FINISHES | TILE EDGE |
|------------------|----------|-----------|
| 20mm RANDOM SLAB | POLISH   | RECTIFIED |