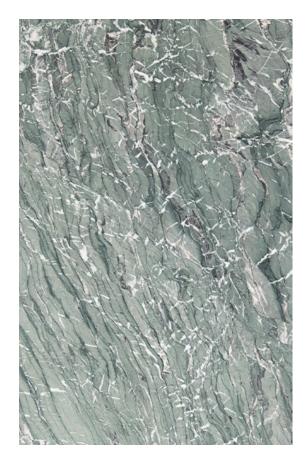

#### **VERDE AOSTA MARBLE HONED**

#### PRODUCT SPECIFICATIONS

| SIZES            | FINISHES | TILE EDGE |
|------------------|----------|-----------|
| 20mm RANDOM SLAB | HONED    | RECTIFIED |