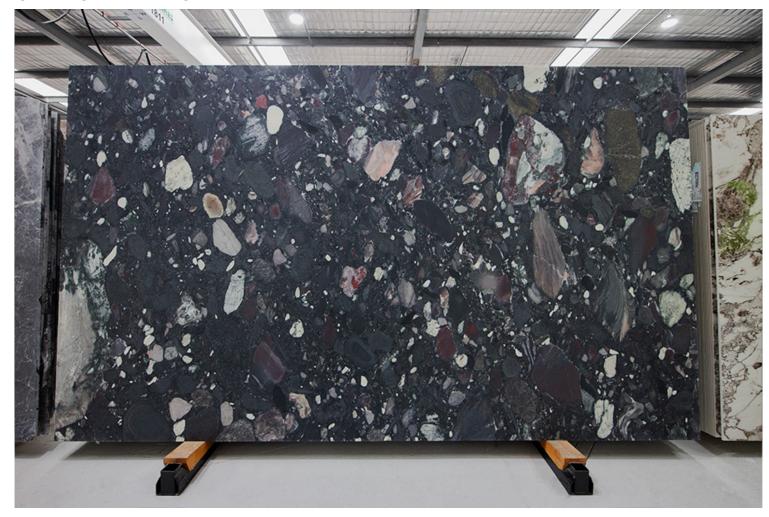

#### **NERO ABSOLUTE HONED GRANITE**

#### PRODUCT SPECIFICATIONS

| SIZES            | FINISHES | TILE EDGE |
|------------------|----------|-----------|
| 30mm RANDOM SLAB | POLISH   | RECTIFIED |