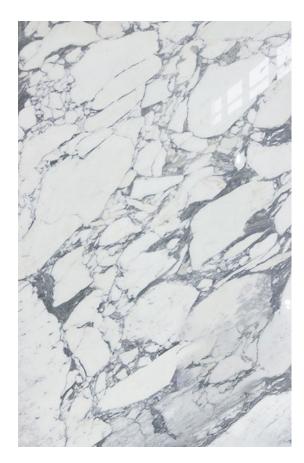

#### **BIANCO STATUARIO MARBLE POLISH**

#### PRODUCT SPECIFICATIONS

| SIZES            | FINISHES | TILE EDGE |
|------------------|----------|-----------|
| 20mm RANDOM SLAB | POLISH   | RECTIFIED |