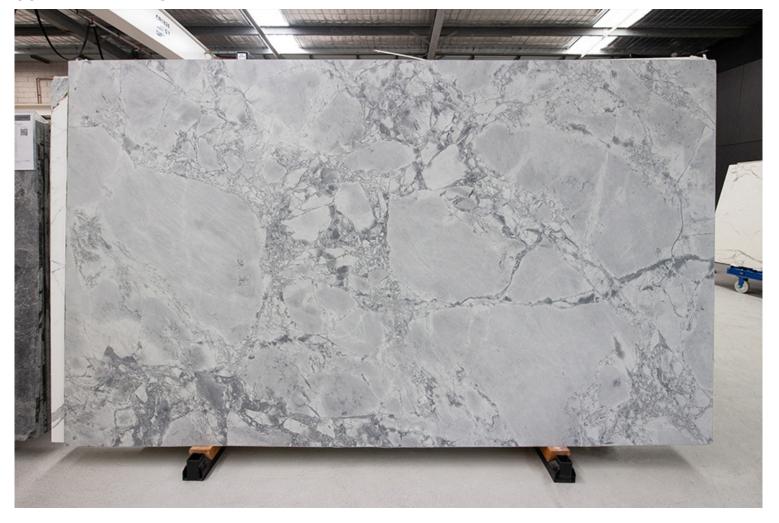

#### **BALTICA MARBLE HONED**

#### PRODUCT SPECIFICATIONS

| SIZES            | FINISHES | TILE EDGE |
|------------------|----------|-----------|
| 20mm RANDOM SLAB | HONED    | RECTIFIED |