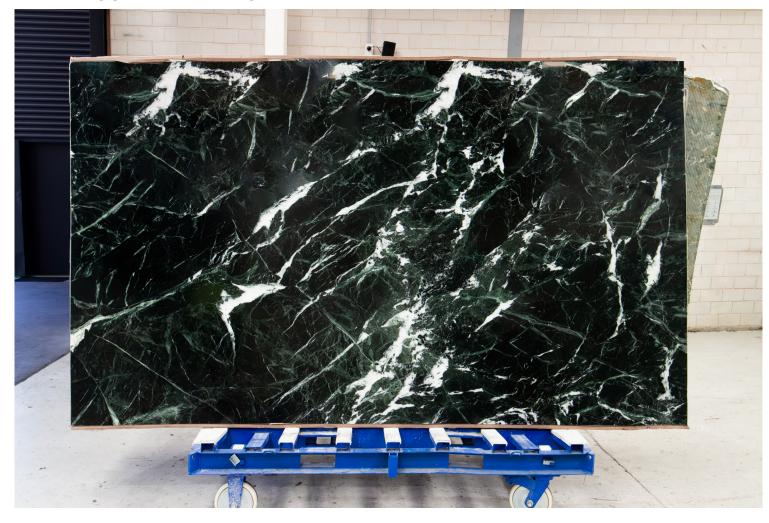

**RESIN FILLED** 



#### PRODUCT SPECIFICATIONS

| SIZES            | FINISHES | TILE EDGE |
|------------------|----------|-----------|
| 20mm RANDOM SLAB | HONED    | RECTIFIED |



#### TRAVERTINO NAVONA FILLED



**RESIN FILLED** 



#### PRODUCT SPECIFICATIONS

| SIZES            | FINISHES | TILE EDGE |
|------------------|----------|-----------|
| 20mm RANDOM SLAB | HONED    | RECTIFIED |



#### TRAVERTINO NAVONA UNFILLED





#### PRODUCT SPECIFICATIONS

SIZES FINISHES TILE EDGE

20mm RANDOM SLAB POLISH RECTIFIED



#### TRAVERTINO NOCE POLISHED AND FILLED



POLISHED AND FILLED



#### PRODUCT SPECIFICATIONS

| SIZES            | FINISHES | TILE EDGE |
|------------------|----------|-----------|
| 20mm RANDOM SLAB | HONED    | RECTIFIED |



#### **VERDE AOSTA MARBLE HONED**





#### PRODUCT SPECIFICATIONS

| SIZES            | FINISHES | TILE EDGE |
|------------------|----------|-----------|
| 20mm RANDOM SLAB | HONED    | RECTIFIED |



#### **VIGOR QUARTZITE HONED**





#### PRODUCT SPECIFICATIONS

| SIZES            | FINISHES | TILE EDGE |
|------------------|----------|-----------|
| 20mm RANDOM SLAB | HONED    | RECTIFIED |



#### ZAMORA VEINCUT TRAVERTINE FILLED HONED



VEINCUT HONED AND FILLED