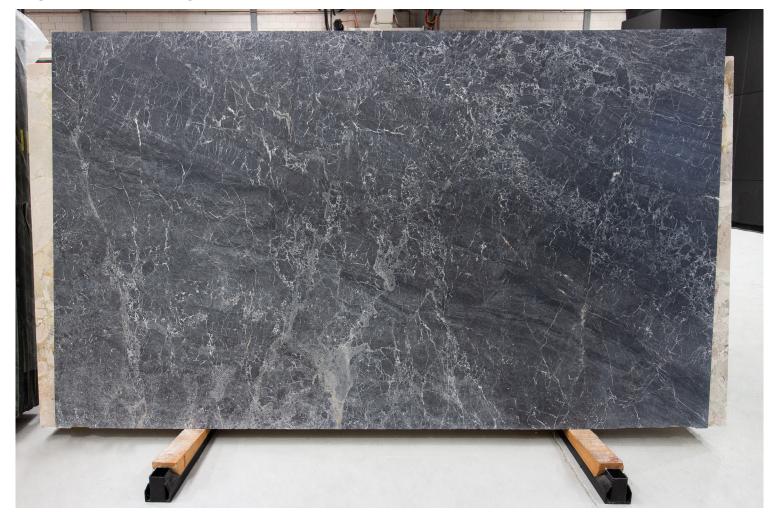

### SUFFOLK SILVER MARBLE HONED

### PRODUCT SPECIFICATIONS

SIZES FINISHES TILE EDGE

20mm RANDOM SLAB HONED RECTIFIED