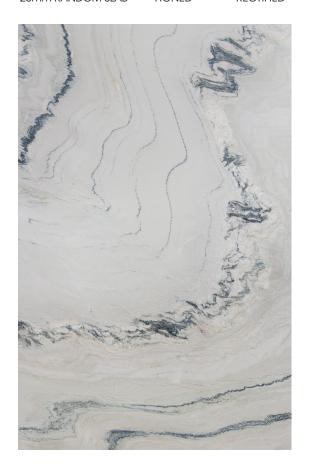

# ROMAN SILVER VEINCUT MARBLE HONED

# PRODUCT SPECIFICATIONS

| SIZES            | FINISHES | TILE EDGE |
|------------------|----------|-----------|
| 20mm RANDOM SLAB | HONED    | RECTIFIED |