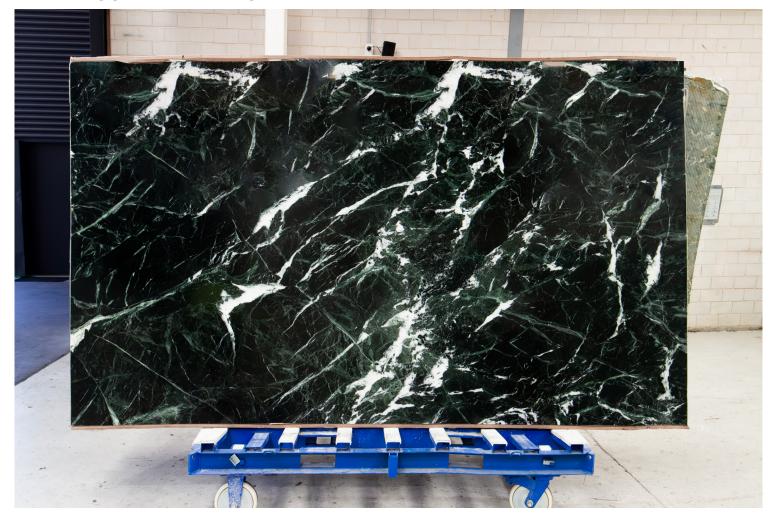

### **VERDE AOSTA MARBLE HONED**

# PRODUCT SPECIFICATIONS

| SIZES            | FINISHES | TILE EDGE |
|------------------|----------|-----------|
| 20mm RANDOM SLAB | HONED    | RECTIFIED |