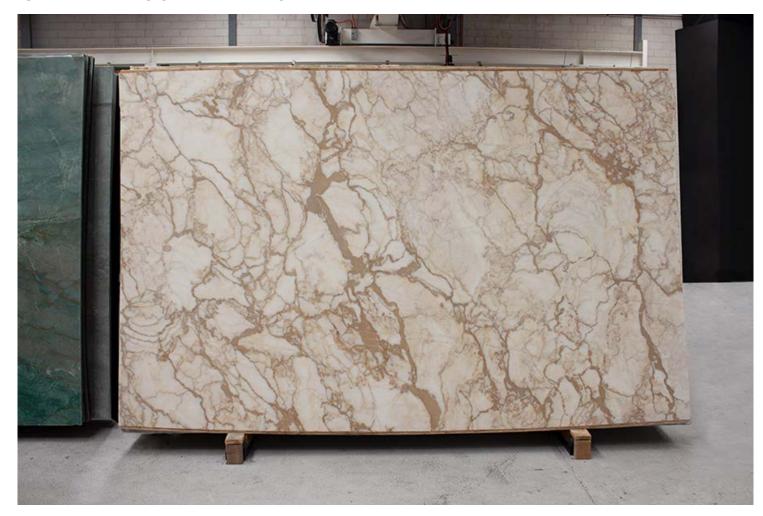

### **BORDEAUX GRANITE HONED**

### PRODUCT SPECIFICATIONS

| SIZES            | FINISHES | TILE EDGE |
|------------------|----------|-----------|
| 20mm RANDOM SLAB | HONED    | RECTIFIED |