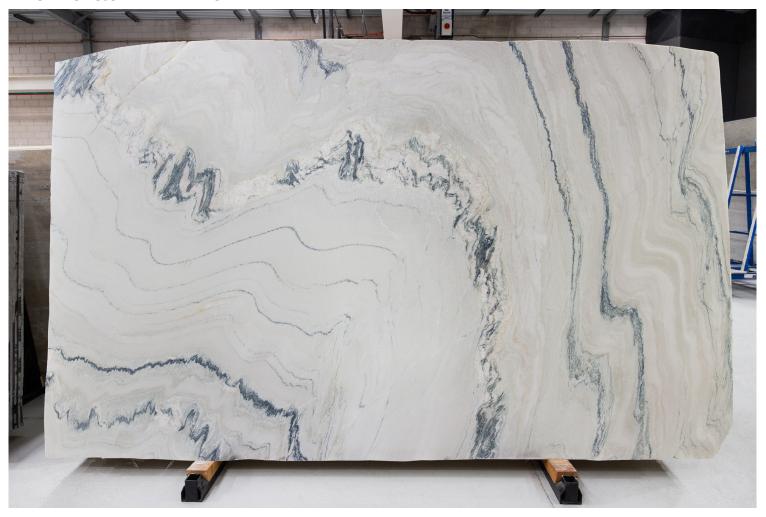

### **BALTICA MARBLE HONED**

### PRODUCT SPECIFICATIONS

| SIZES            | FINISHES | TILE EDGE |
|------------------|----------|-----------|
| 20mm RANDOM SLAB | HONED    | RECTIFIED |