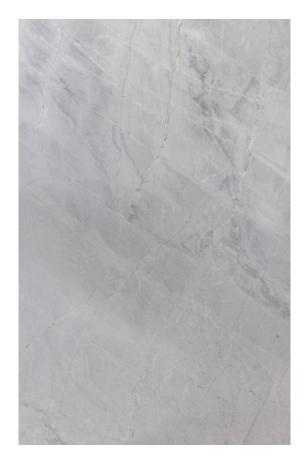

### PRODUCT SPECIFICATIONS

| SIZES            | FINISHES | TILE EDGE |
|------------------|----------|-----------|
| 20mm RANDOM SLAB | HONED    | RECTIFIED |

### **BORDEAUX GRANITE HONED**