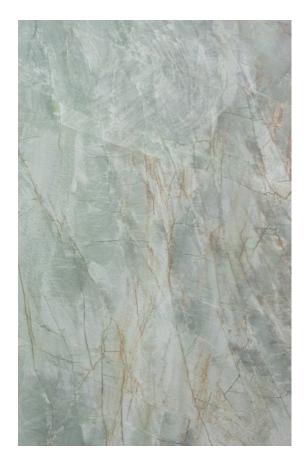

### **VIGOR QUARTZITE HONED**

# PRODUCT SPECIFICATIONS

| SIZES            | FINISHES | TILE EDGE |
|------------------|----------|-----------|
| 20mm RANDOM SLAB | HONED    | RECTIFIED |