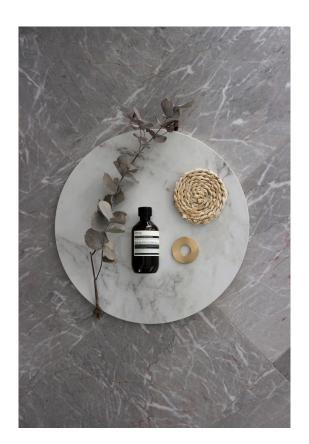

### **BIANCO STATUARIO MARBLE POLISH**

### PRODUCT SPECIFICATIONS

| SIZES            | FINISHES | TILE EDGE |
|------------------|----------|-----------|
| 20mm RANDOM SLAB | POLISH   | RECTIFIED |