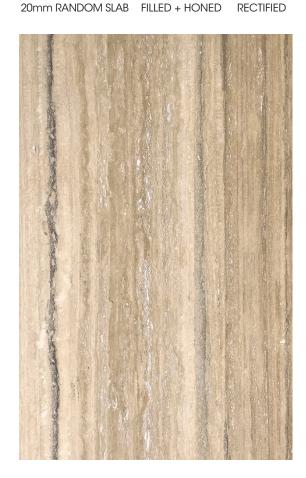

### TRAVERTINO MAHOGHANY POLISH

**RESIN FILLED** 

### PRODUCT SPECIFICATIONS

| SIZES            | FINISHES | TILE EDGE |
|------------------|----------|-----------|
| 20mm RANDOM SLAB | HONED    | RECTIFIED |