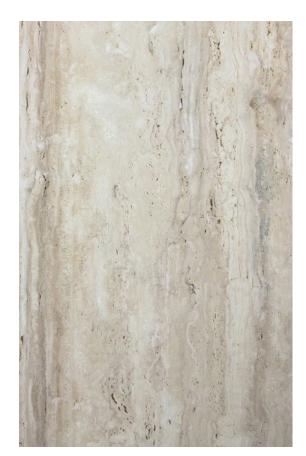

### TRAVERTINO NAVONA UNFILLED

# PRODUCT SPECIFICATIONS

SIZES FINISHES TILE EDGE

20mm RANDOM SLAB POLISH RECTIFIED