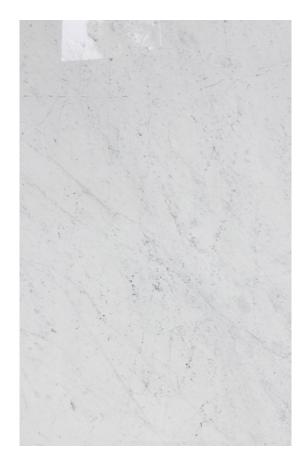

### PRODUCT SPECIFICATIONS

| SIZES            | FINISHES | TILE EDGE |
|------------------|----------|-----------|
| 20mm RANDOM SLAB | POLISH   | RECTIFIED |

### **BIANCO STATUARIO MARBLE POLISH**