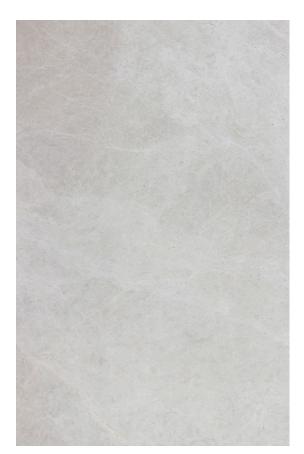

### **BALTICA MARBLE HONED**

### PRODUCT SPECIFICATIONS

| SIZES            | FINISHES | TILE EDGE |
|------------------|----------|-----------|
| 20mm RANDOM SLAB | HONED    | RECTIFIED |