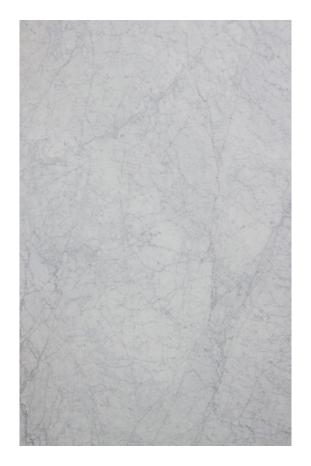

### **BALTICA MARBLE HONED**

### PRODUCT SPECIFICATIONS

| SIZES            | FINISHES | TILE EDGE |
|------------------|----------|-----------|
| 20mm RANDOM SLAB | POLISH   | RECTIFIED |