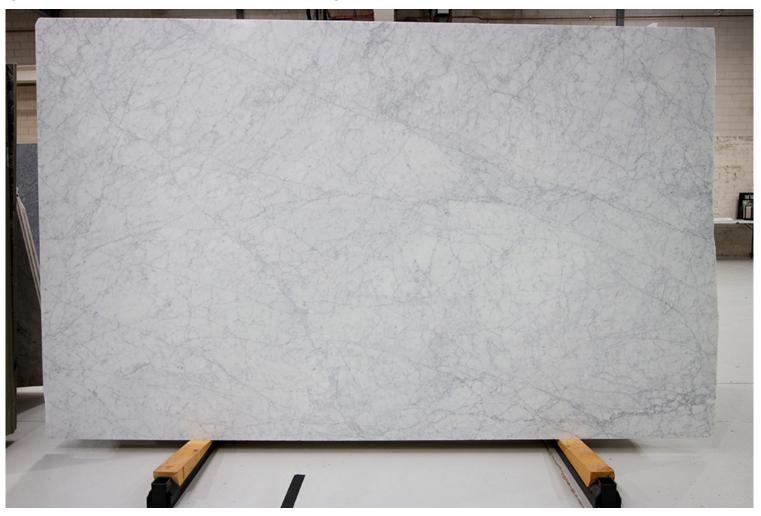

### PRODUCT SPECIFICATIONS

| SIZES            | FINISHES | TILE EDGE |
|------------------|----------|-----------|
| 20mm RANDOM SLAB | POLISH   | RECTIFIED |

### **BIANCO STATUARIO MARBLE POLISH**