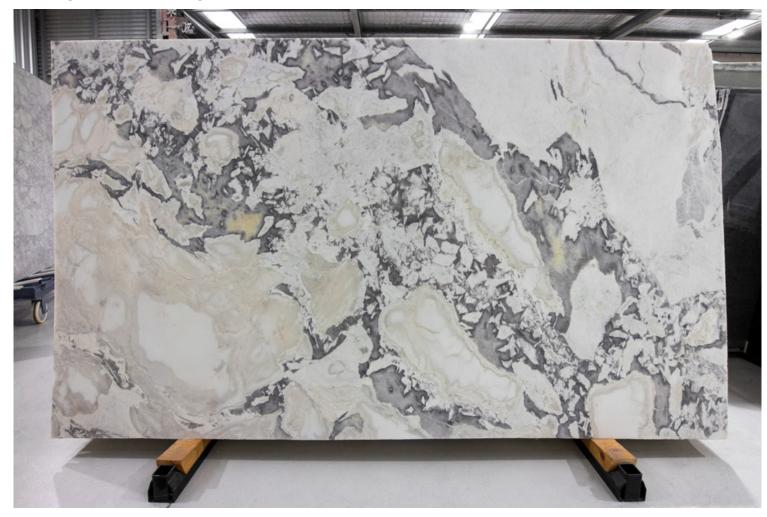

# **CALACATTA MARBLE POLISH**

### PRODUCT SPECIFICATIONS

| SIZES            | FINISHES | TILE EDGE |
|------------------|----------|-----------|
| 20mm RANDOM SLAB | HONED    | RECTIFIED |