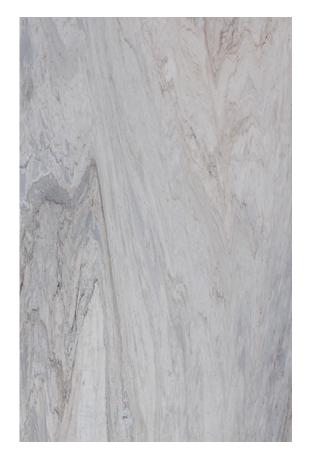

Skheme's latest collection of NATURAL STONE SLABS sourced from around the world are now displayed in our brand new Stone Pavilion. Our slabs are available in a variety of sizes and include marble, travertine, limestone and quartz and then finished with a honed, polished or sandblasted surface.

**PRODUCT TYPE**: Natural Stone

**SIZES:** Varies per stone

Sizes may be procured upon request

Rectified edges

**AESTHETIC QUALITIES:** No two pieces are alike and may

have variation in colour and veining from tile to tile or slab to slab, but this characteristic is part of the inherent beauty of using a natural product on

your project.

**TECHINICAL INFO:** Supplied materials may vary from

samples.

It is recommended to seal all natural

stone.