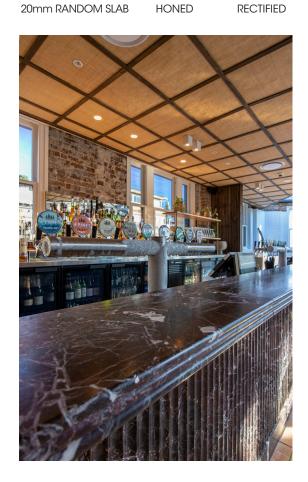

### PRODUCT SPECIFICATIONS

| SIZES            | FINISHES | TILE EDGE |
|------------------|----------|-----------|
| 20mm RANDOM SLAB | HONED    | RECTIFIED |