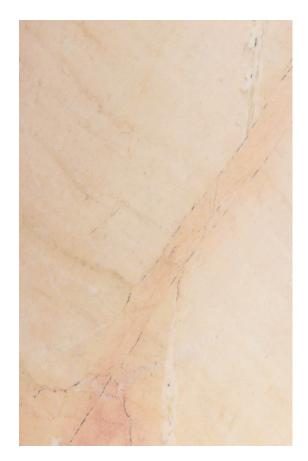

# **NATIVE ROSE MARBLE HONED**

### PRODUCT SPECIFICATIONS

| SIZES            | FINISHES | TILE EDGE |
|------------------|----------|-----------|
| 20mm RANDOM SLAB | HONED    | RECTIFIED |