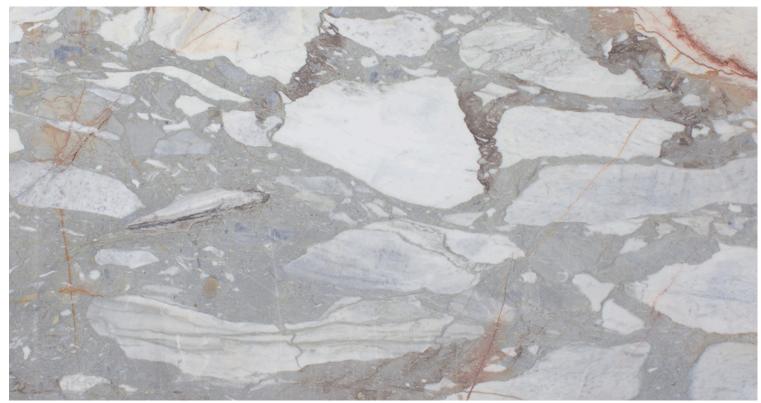

### PRODUCT SPECIFICATIONS

| SIZES            | FINISHES | TILE EDGE |
|------------------|----------|-----------|
| 20mm RANDOM SLAB | HONED    | RECTIFIED |

### **BALTICA MARBLE HONED**