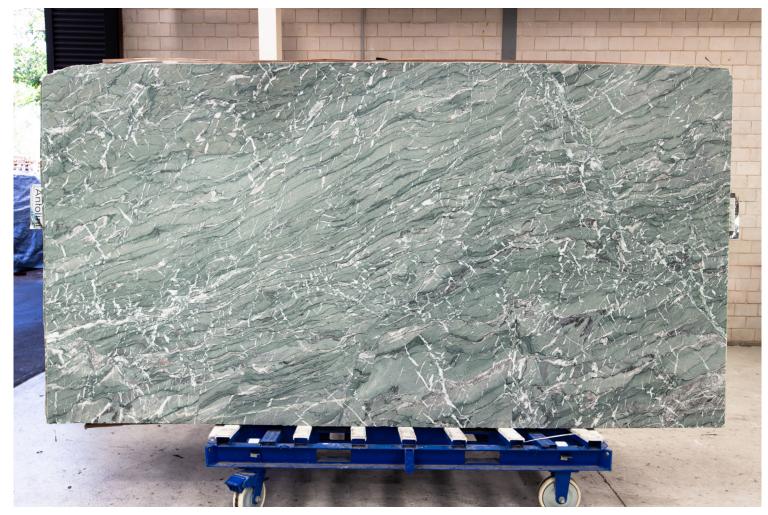

### **VERDE AOSTA MARBLE HONED**

# PRODUCT SPECIFICATIONS

| SIZES            | FINISHES | TILE EDGE |
|------------------|----------|-----------|
| 20mm RANDOM SLAB | HONED    | RECTIFIED |