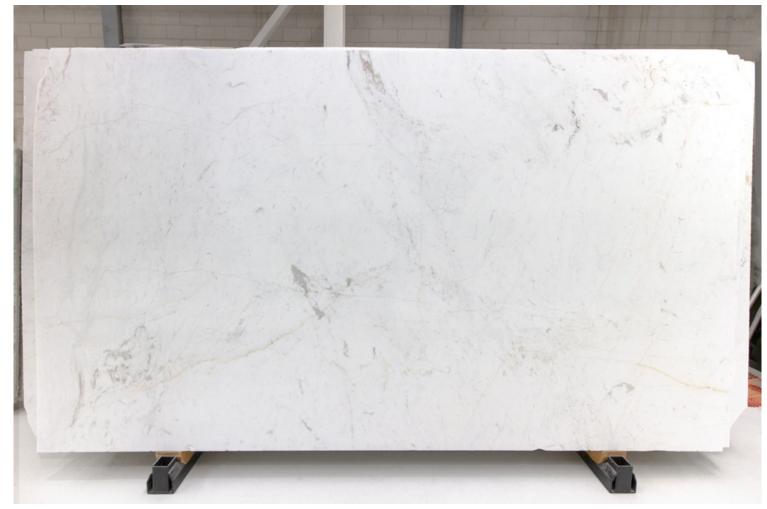

# **CALACATTA MARBLE POLISH**

### PRODUCT SPECIFICATIONS

| SIZES            | FINISHES | TILE EDGE |
|------------------|----------|-----------|
| 20mm RANDOM SLAB | HONED    | RECTIFIED |