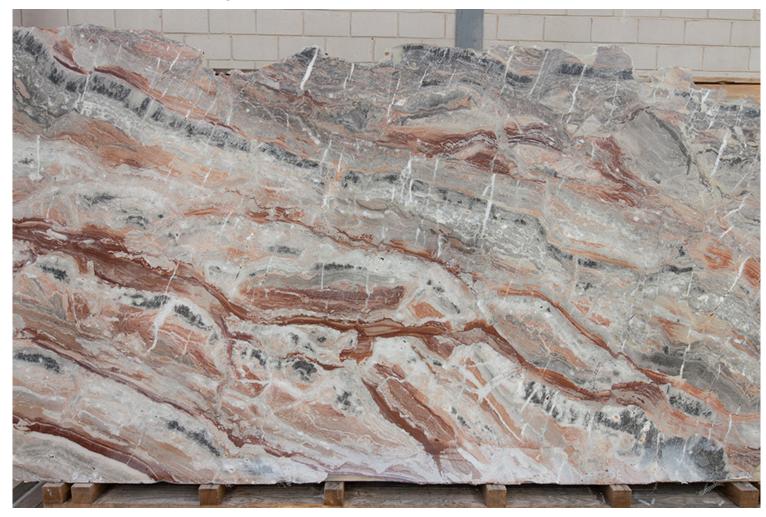

#### **ROSSO LEVANTO MARBLE HONED**

# PRODUCT SPECIFICATIONS

| SIZES            | FINISHES | TILE EDGE |
|------------------|----------|-----------|
| 20mm RANDOM SLAB | POLISH   | RECTIFIED |