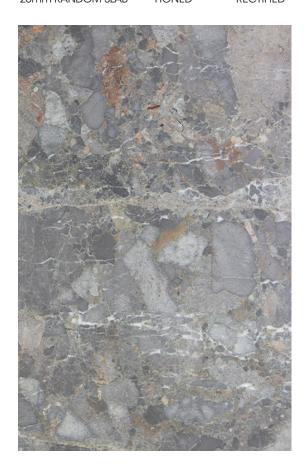

### PRODUCT SPECIFICATIONS

| SIZES            | FINISHES | TILE EDGE |
|------------------|----------|-----------|
| 20mm RANDOM SLAB | HONED    | RECTIFIED |

### **BORDEAUX GRANITE HONED**