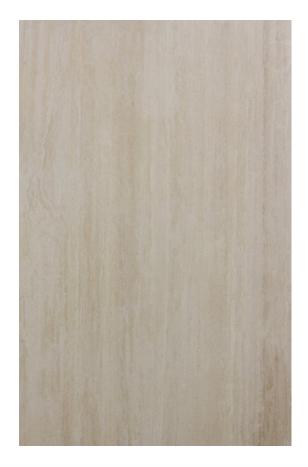

### TRAVERTINO NAVONA UNFILLED

# PRODUCT SPECIFICATIONS

SIZES FINISHES TILE EDGE

20mm RANDOM SLAB POLISH RECTIFIED