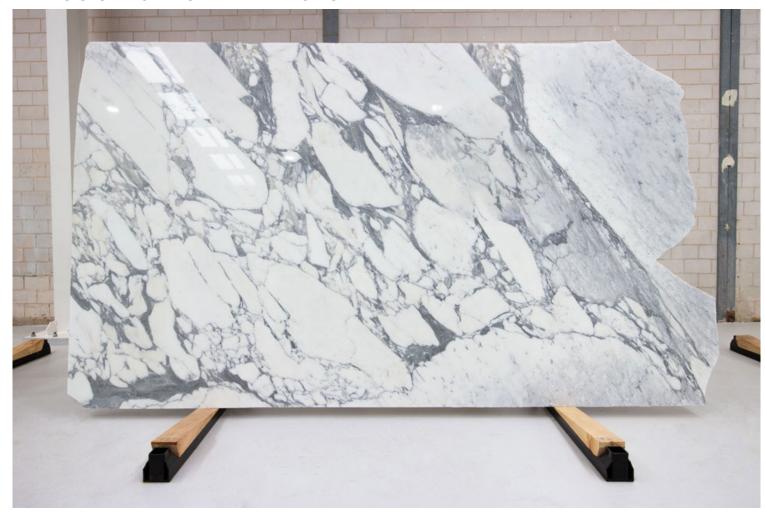

# **CALACATTA MARBLE POLISH**

### PRODUCT SPECIFICATIONS

| SIZES            | FINISHES | TILE EDGE |
|------------------|----------|-----------|
| 20mm RANDOM SLAB | HONED    | RECTIFIED |