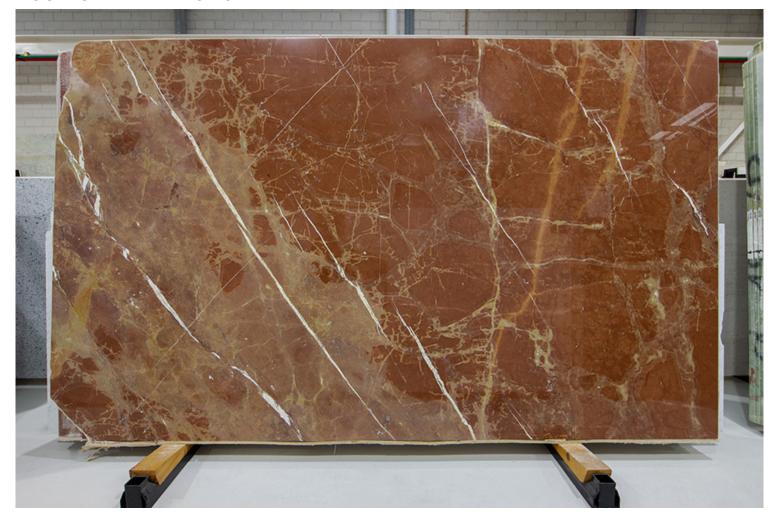

### **BORDEAUX GRANITE HONED**

### PRODUCT SPECIFICATIONS

| SIZES            | FINISHES | TILE EDGE |
|------------------|----------|-----------|
| 20mm RANDOM SLAB | HONED    | RECTIFIED |