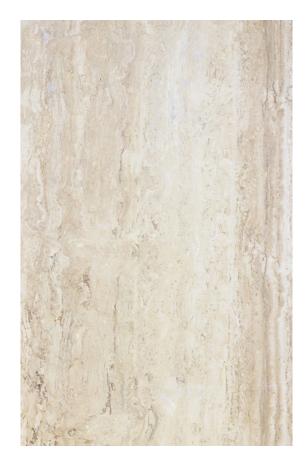

### TRAVERTINO NAVONA FILLED

**RESIN FILLED** 

# PRODUCT SPECIFICATIONS

| SIZES            | FINISHES | TILE EDGE |
|------------------|----------|-----------|
| 20mm RANDOM SLAB | HONED    | RECTIFIED |