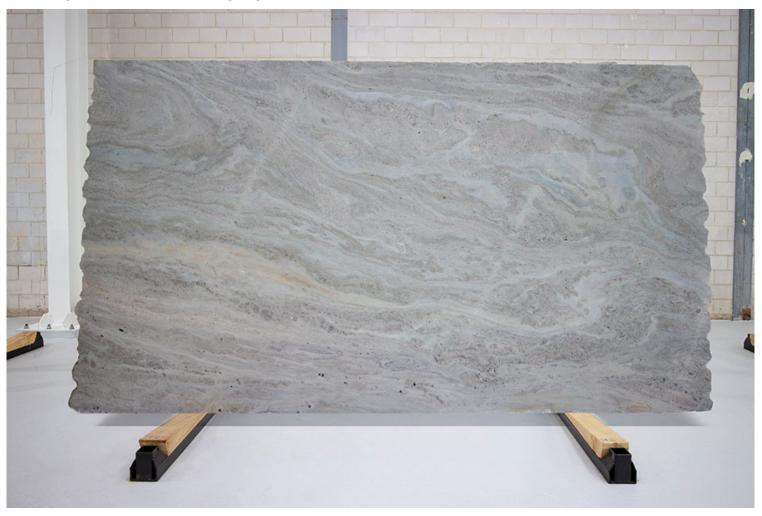

### **OPAL NATURAL QUARTZITE HONED**

### PRODUCT SPECIFICATIONS

| SIZES            | FINISHES | TILE EDGE |
|------------------|----------|-----------|
| 20mm RANDOM SLAB | HONED    | RECTIFIED |