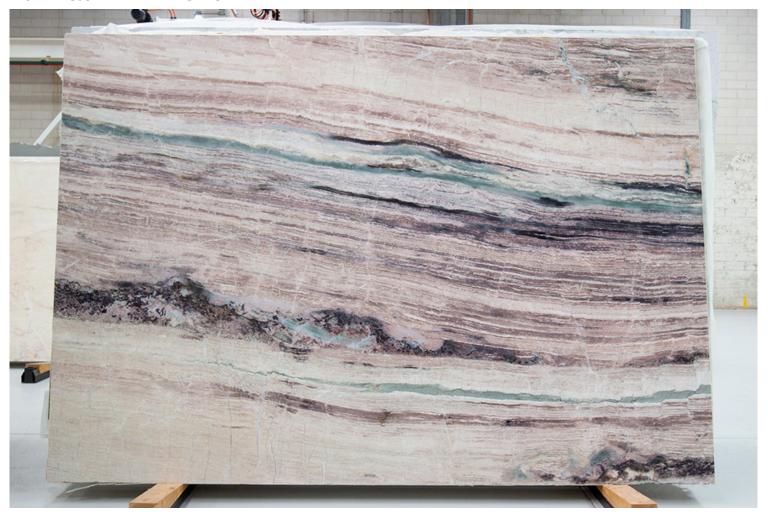

### **BRECCIA ARGENTO MARBLE HONED**

### PRODUCT SPECIFICATIONS

| SIZES            | FINISHES | TILE EDGE |
|------------------|----------|-----------|
| 20mm RANDOM SLAB | HONED    | RECTIFIED |