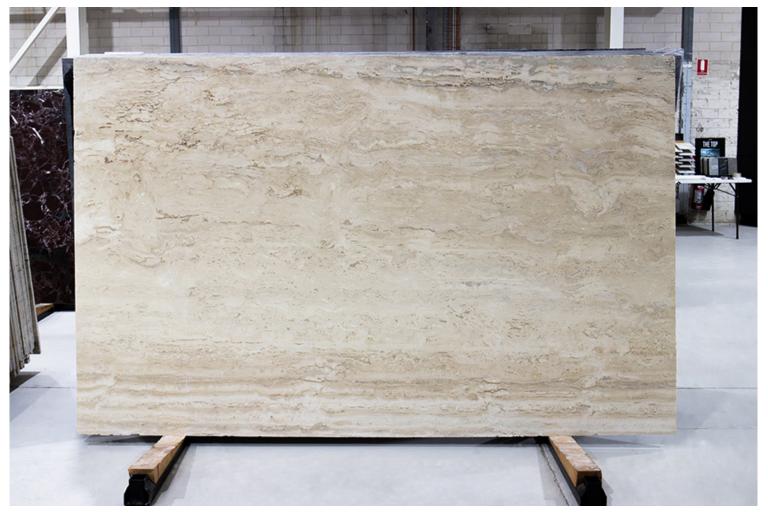

### TRAVERTINO NAVONA UNFILLED

# PRODUCT SPECIFICATIONS

SIZES FINISHES TILE EDGE

20mm RANDOM SLAB POLISH RECTIFIED