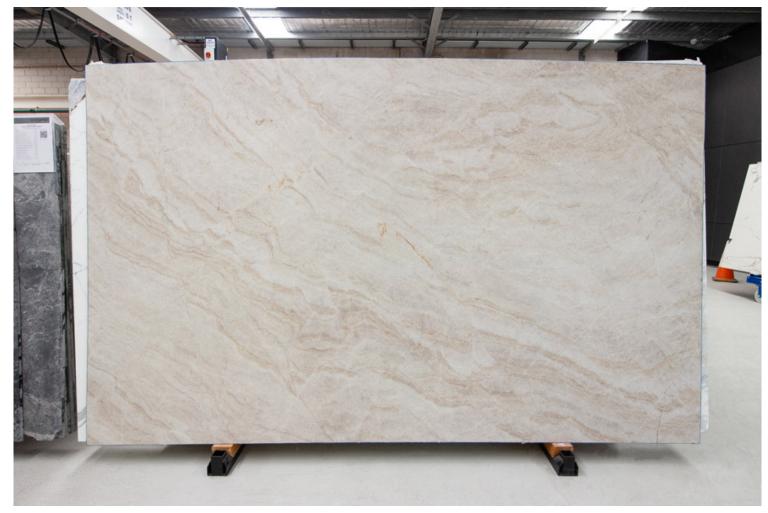

# **EVEREST WHITE MARBLE HONED**

### PRODUCT SPECIFICATIONS

| SIZES            | FINISHES | TILE EDGE |
|------------------|----------|-----------|
| 20mm RANDOM SLAB | HONED    | RECTIFIED |