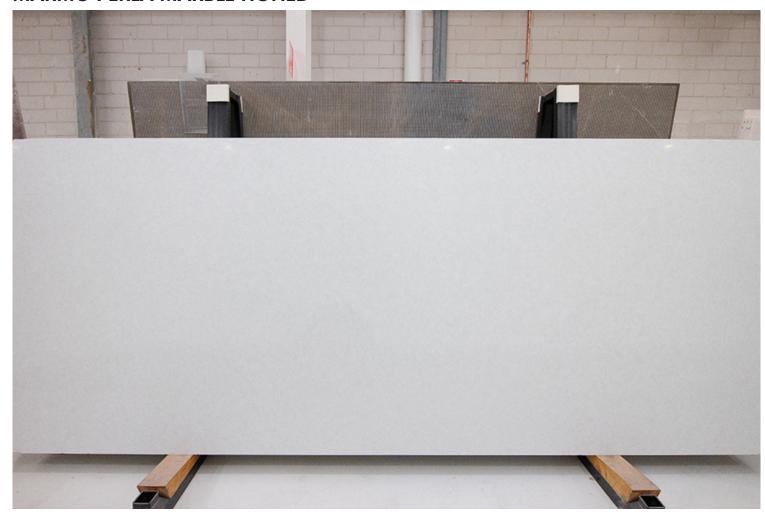

# MARMO PERLA MARBLE HONED

### PRODUCT SPECIFICATIONS

| SIZES            | FINISHES | TILE EDGE |
|------------------|----------|-----------|
| 20mm RANDOM SLAB | HONED    | RECTIFIED |