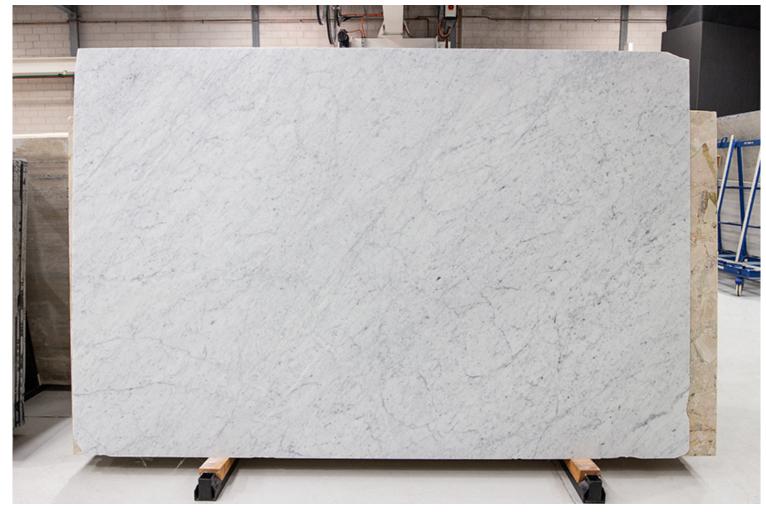

B | POLISH   | RECTIFIED |



# **CALACATTA MARBLE POLISH**





### PRODUCT SPECIFICATIONS

| SIZES            | FINISHES | TILE EDGE |
|------------------|----------|-----------|
| 20mm RANDOM SLAB | HONED    | RECTIFIED |



### CALACATTA EXTRA MARBLE HONED





### PRODUCT SPECIFICATIONS

| SIZES            | FINISHES | TILE EDGE  |
|------------------|----------|------------|
| 20mm DANDOM SLAR | HONED    | DECTIEIED. |



# **CALACATTA TEPID MARBLE HONED**





### PRODUCT SPECIFICATIONS

| SIZES            | FINISHES | TILE EDGE |
|------------------|----------|-----------|
| 20mm RANDOM SLAB | POLISHED | RECTIFIED |



### **CARRARA C MARBLE POLISH**





### PRODUCT SPECIFICATIONS

SIZES FINISHES TILE EDGE

20mm RANDOM SLAB HONED RECTIFIED



### **CARRARA C SUPER MARBLE HONED**





### PRODUCT SPECIFICATIONS

| SIZES            | FINISHES | TILE EDGE |
|------------------|----------|-----------|
| 20mm RANDOM SLAB | HONED    | RECTIFIED |



### **CARRARA EXTRA WHITE MARBLE HONED**





### PRODUCT SPECIFICATIONS

| SIZES            | FINISHES | TILE EDGE |
|------------------|----------|-----------|
| 20mm RANDOM SLAB | HONED    | RECTIFIED |



### **CHANSON MARBLE HONED**





### PRODUCT SPECIFICATIONS

| SIZES            | FINISHES | TILE EDGE |
|------------------|----------|-----------|
| 20mm RANDOM SLAB | HONED    | RECTIFIED |



# **CHANSON DOLOMITE MARBLE HONED**





### PRODUCT SPECIFICATIONS

| SIZES            | FINISHES | TILE EDGE |
|------------------|----------|-----------|
| 20mm RANDOM SLAB | HONED    | RECTIFIED |



### **CREMA ANTICO MARB