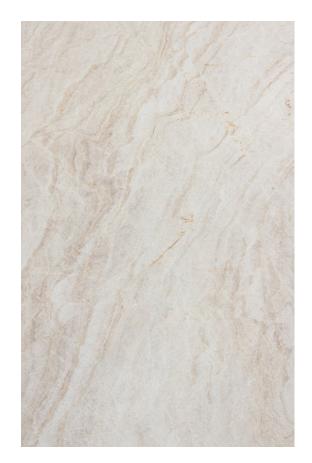

# **EVEREST WHITE MARBLE HONED**

### PRODUCT SPECIFICATIONS

| SIZES            | FINISHES | TILE EDGE |
|------------------|----------|-----------|
| 20mm RANDOM SLAB | HONED    | RECTIFIED |