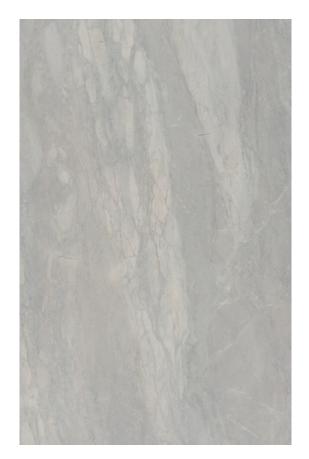

### **BALTICA MARBLE HONED**

### PRODUCT SPECIFICATIONS

| SIZES            | FINISHES | TILE EDGE |
|------------------|----------|-----------|
| 20mm RANDOM SLAB | HONED    | RECTIFIED |