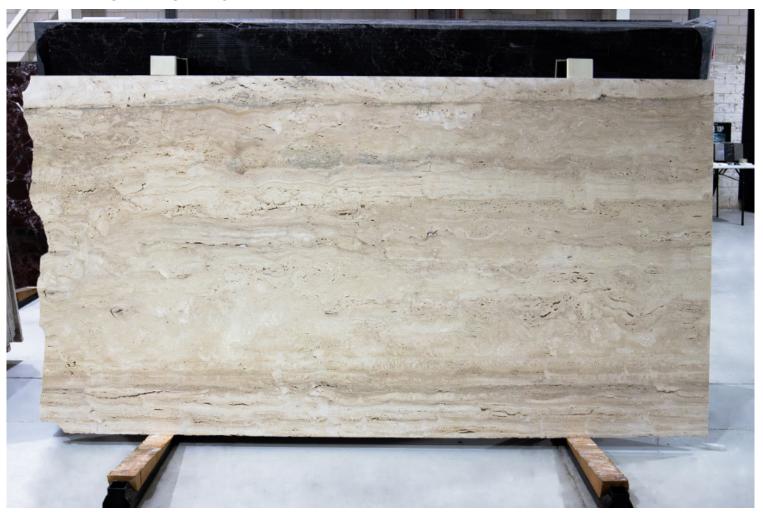

### TRAVERTINO NAVONA UNFILLED

# PRODUCT SPECIFICATIONS

SIZES FINISHES TILE EDGE

20mm RANDOM SLAB POLISH RECTIFIED