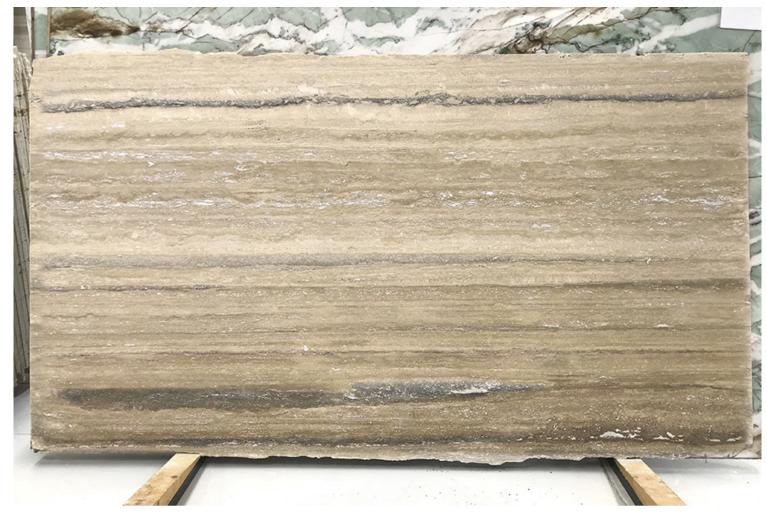

### TRAVERTINO MAHOGHANY POLISH

**RESIN FILLED** 

### PRODUCT SPECIFICATIONS

| SIZES            | FINISHES | TILE EDGE |
|------------------|----------|-----------|
| 20mm RANDOM SLAB | HONED    | RECTIFIED |