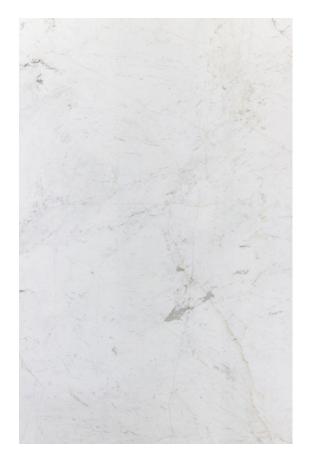

# **CALACATTA MARBLE POLISH**

### PRODUCT SPECIFICATIONS

| SIZES            | FINISHES | TILE EDGE |
|------------------|----------|-----------|
| 20mm RANDOM SLAB | HONED    | RECTIFIED |