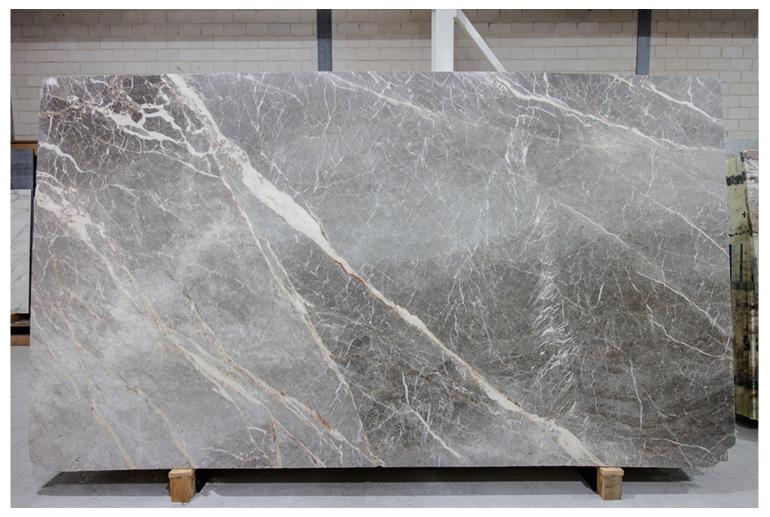

### **BORDEAUX GRANITE HONED**

### PRODUCT SPECIFICATIONS

| SIZES            | FINISHES | TILE EDGE |
|------------------|----------|-----------|
| 20mm RANDOM SLAB | HONED    | RECTIFIED |