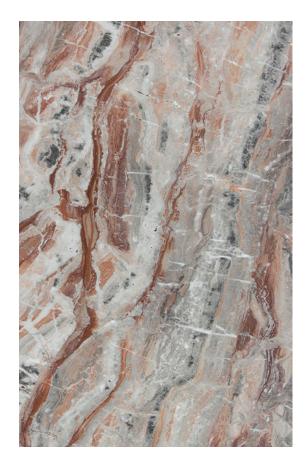

#### **ROSSO LEVANTO MARBLE HONED**

# PRODUCT SPECIFICATIONS

| SIZES            | FINISHES | TILE EDGE |
|------------------|----------|-----------|
| 20mm RANDOM SLAB | POLISH   | RECTIFIED |