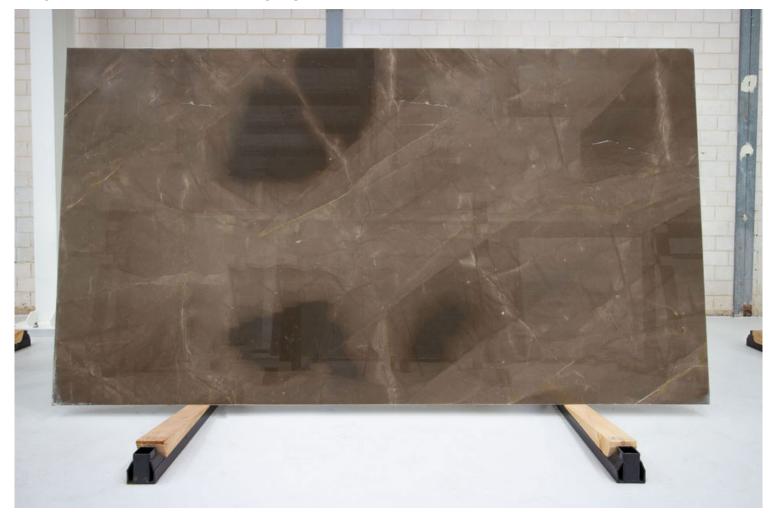

### **BORDEAUX GRANITE HONED**

### PRODUCT SPECIFICATIONS

| SIZES            | FINISHES | TILE EDGE |
|------------------|----------|-----------|
| 20mm RANDOM SLAB | HONED    | RECTIFIED |