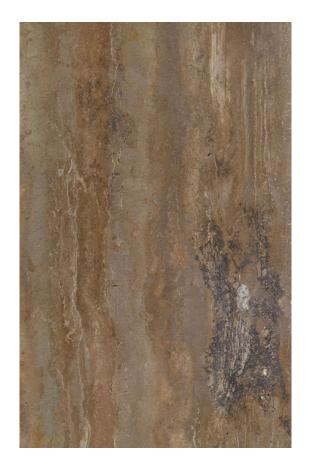

### TRAVERTINO MAHOGHANY POLISH

**RESIN FILLED** 

### TRAVERTINO NAVONA FILLED

**RESIN FILLED** 

### TRAVERTINO NAVONA UNFILLED

### TRAVERTINO NOCE POLISHED AND FILLED

POLISHED AND FILLED

### ZAMORA VEINCUT TRAVERTINE FILLED HONED

VEINCUT HONED AND FILLED