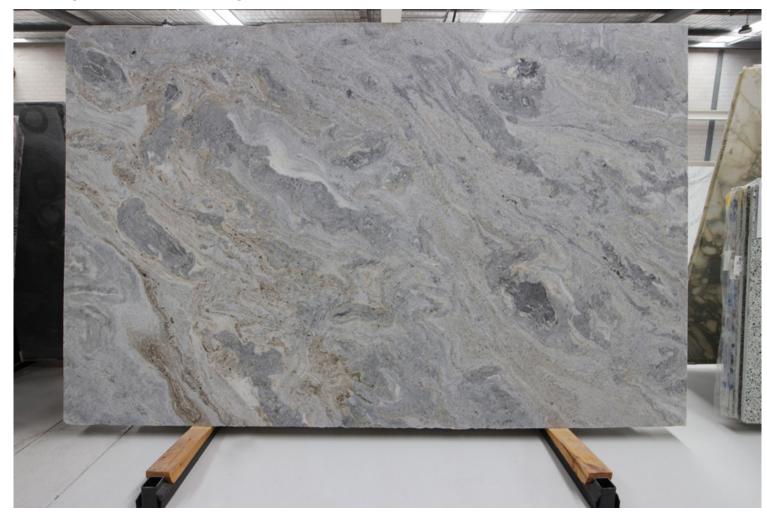

### **VIGOR QUARTZITE HONED**

# PRODUCT SPECIFICATIONS

| SIZES            | FINISHES | TILE EDGE |
|------------------|----------|-----------|
| 20mm RANDOM SLAB | HONED    | RECTIFIED |