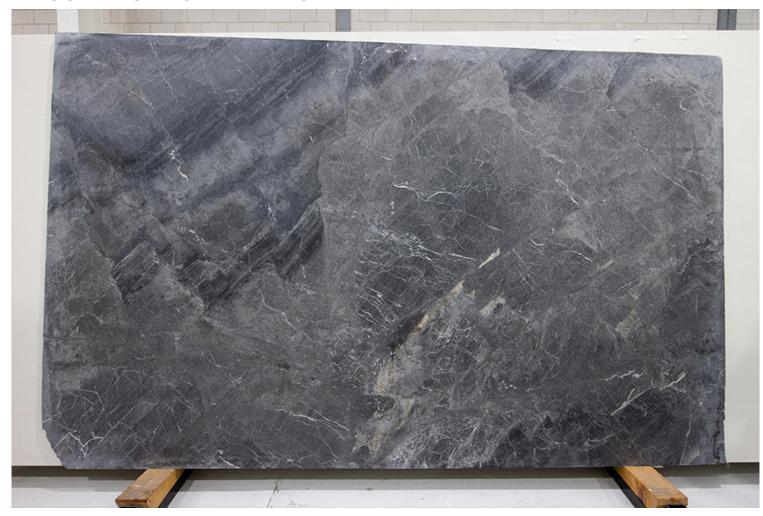

### PRODUCT SPECIFICATIONS

| SIZES            | FINISHES | TILE EDGE |
|------------------|----------|-----------|
| 20mm RANDOM SLAB | HONED    | RECTIFIED |

### **BALTICA MARBLE HONED**