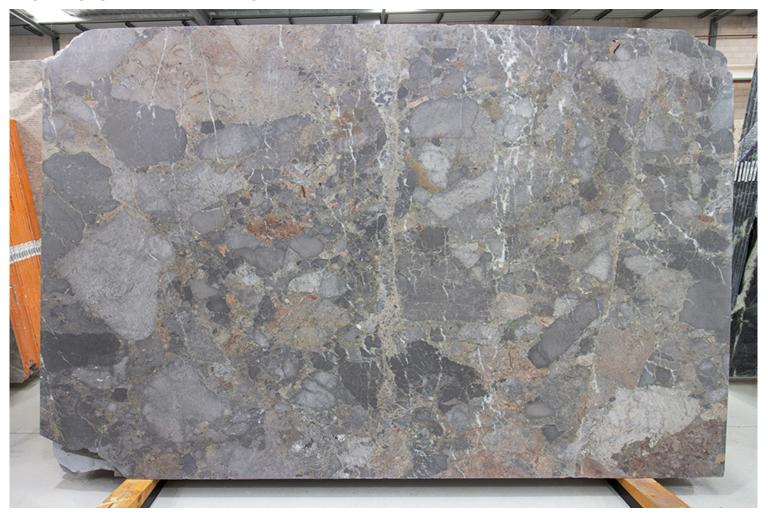

### PRODUCT SPECIFICATIONS

| SIZES            | FINISHES | TILE EDGE |
|------------------|----------|-----------|
| 20mm RANDOM SLAB | HONED    | RECTIFIED |

### **BORDEAUX GRANITE HONED**