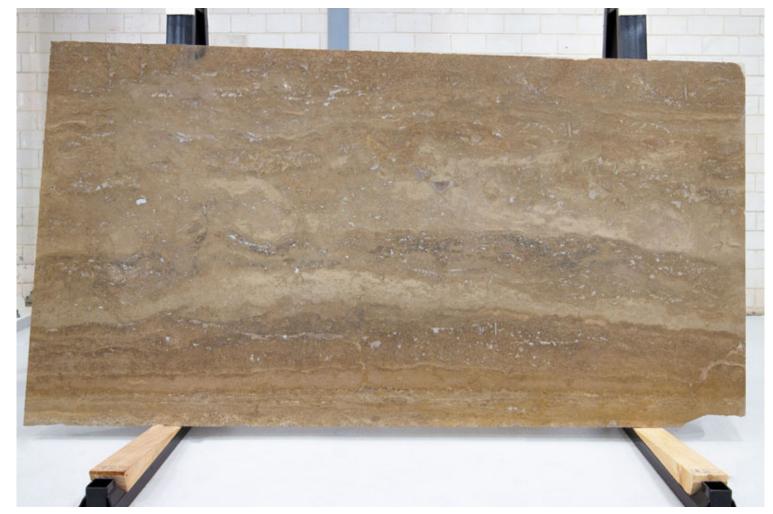

### TRAVERTINO MAHOGHANY POLISH

**RESIN FILLED** 

### PRODUCT SPECIFICATIONS

| SIZES            | FINISHES | TILE EDGE |
|------------------|----------|-----------|
| 20mm RANDOM SLAB | HONED    | RECTIFIED |