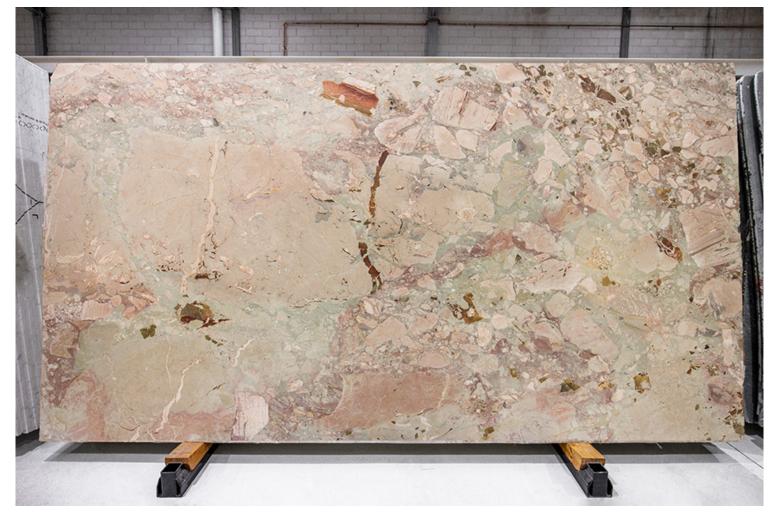

### **ROSA ZARCI MARBLE HONED**

### PRODUCT SPECIFICATIONS

| SIZES            | FINISHES | TILE EDGE |
|------------------|----------|-----------|
| 20mm RANDOM SLAB | POLISH   | RECTIFIED |