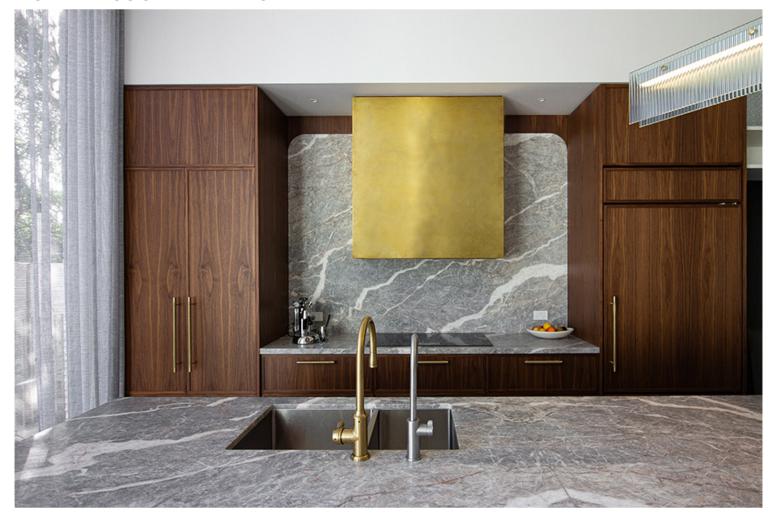

Skheme's latest collection of NATURAL STONE SLABS sourced from around the world are now displayed in our brand new Stone Pavilion. Our slabs are available in a variety of sizes and include marble, travertine, limestone and quartz and then finished with a honed, polished or sandblasted surface.