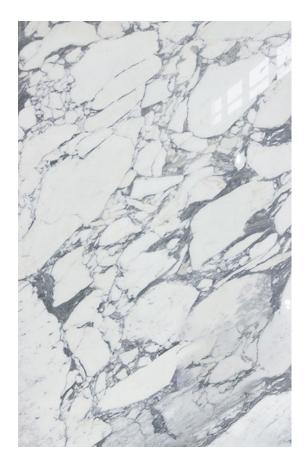

# **CALACATTA MARBLE POLISH**

### PRODUCT SPECIFICATIONS

| SIZES            | FINISHES | TILE EDGE |
|------------------|----------|-----------|
| 20mm RANDOM SLAB | HONED    | RECTIFIED |