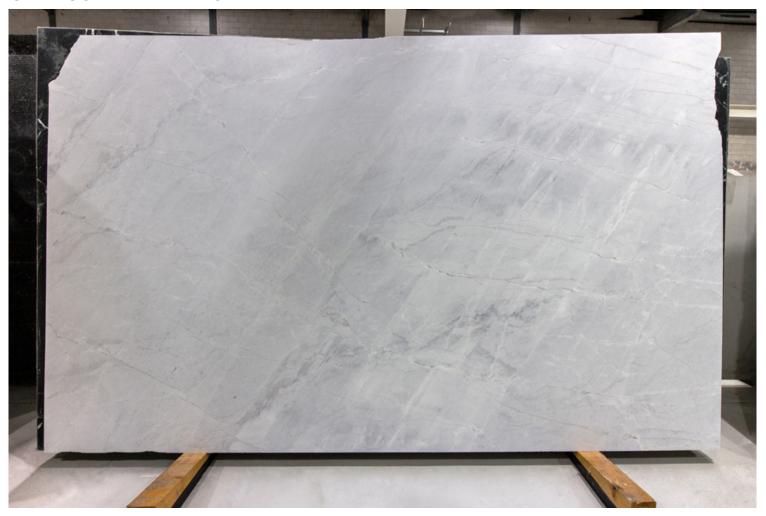

### **BALTICA MARBLE HONED**

### PRODUCT SPECIFICATIONS

| SIZES            | FINISHES | TILE EDGE |
|------------------|----------|-----------|
| 20mm RANDOM SLAB | HONED    | RECTIFIED |