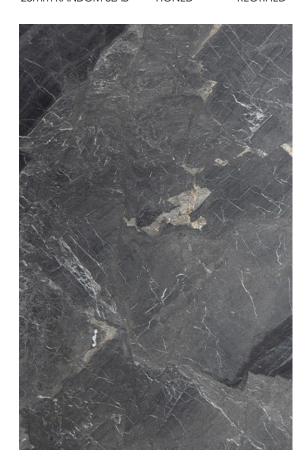

### PRODUCT SPECIFICATIONS

| SIZES            | FINISHES | TILE EDGE |
|------------------|----------|-----------|
| 20mm RANDOM SLAB | HONED    | RECTIFIED |

### **BALTICA MARBLE HONED**