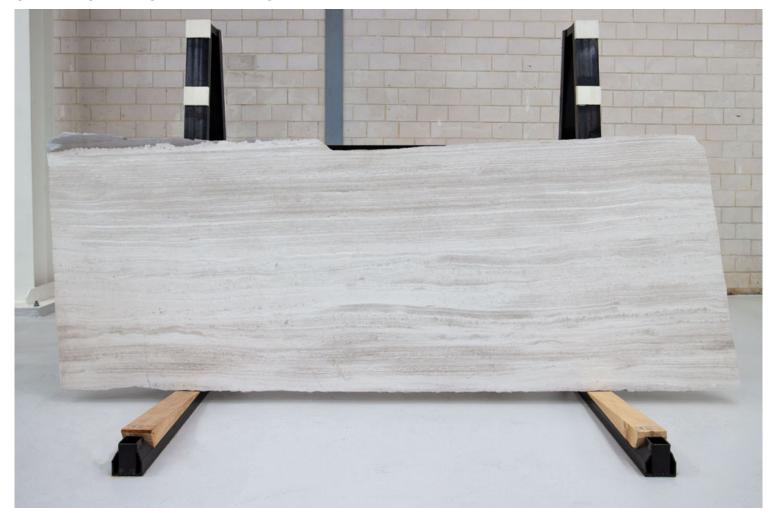

Skheme's latest collection of NATURAL STONE SLABS sourced from around the world are now displayed in our brand new Stone Pavilion. Our slabs are available in a variety of sizes and include marble, travertine, limestone and quartz and then finished with a honed, polished or sandblasted surface.

**PRODUCT TYPE**: Natural Stone

**SIZES:** Varies per stone

Sizes may be procured upon request

Rectified edges

**AESTHETIC QUALITIES:** No two pieces are alike and may

have variation in colour and veining from tile to tile or slab to slab, but this characteristic is part of the inherent beauty of using a natural product on

your project.

**TECHINICAL INFO:** Supplied materials may vary from

samples.

It is recommended to seal all natural

stone.