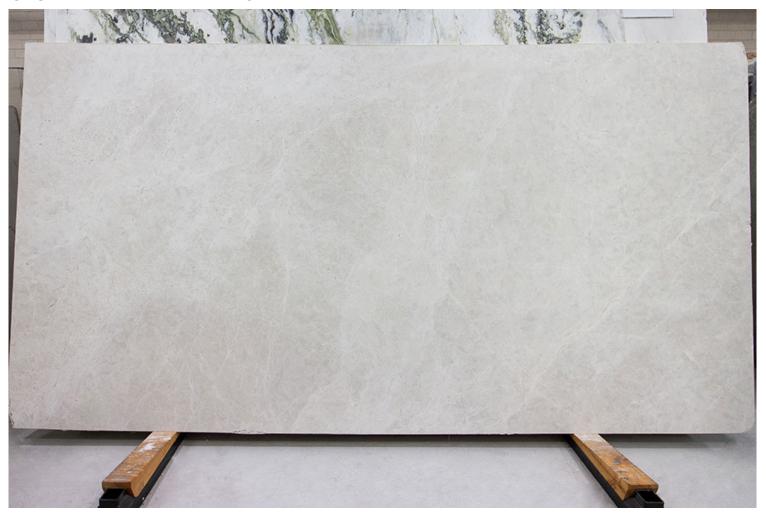

Skheme's latest collection of NATURAL STONE SLABS sourced from around the world are now displayed in our brand new Stone Pavilion. Our slabs are available in a variety of sizes and include marble, travertine, limestone and quartz and then finished with a honed, polished or sandblasted surface.

**PRODUCT TYPE**: Natural Stone

**SIZES:** Varies per stone

Sizes may be procured upon request

Rectified edges

**AESTHETIC QUALITIES:** No two pieces are alike and may

have variation in colour and veining from tile to tile or slab to slab, but this characteristic is part of the inherent beauty of using a natural product on

your project.

**TECHINICAL INFO:** Supplied materials may vary from

samples.

It is recommended to seal all natural

stone.