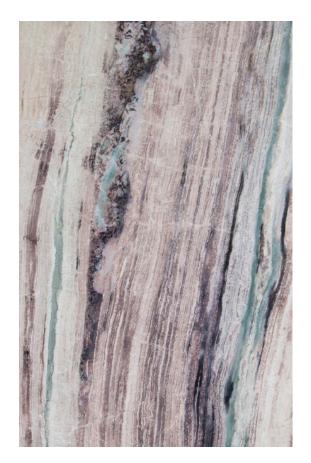

### **BRECCIA ARGENTO MARBLE HONED**

### PRODUCT SPECIFICATIONS

| SIZES            | FINISHES | TILE EDGE |
|------------------|----------|-----------|
| 20mm RANDOM SLAB | HONED    | RECTIFIED |