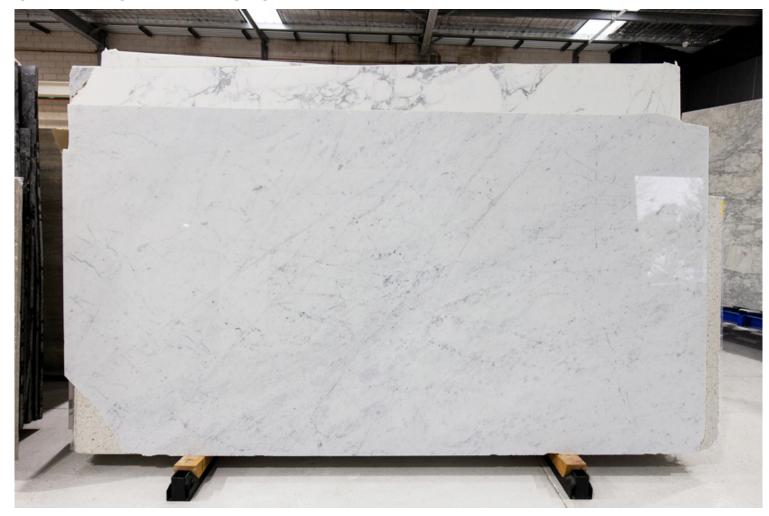

### PRODUCT SPECIFICATIONS

| SIZES            | FINISHES | TILE EDGE |
|------------------|----------|-----------|
| 20mm RANDOM SLAB | POLISH   | RECTIFIED |

### **BIANCO STATUARIO MARBLE POLISH**