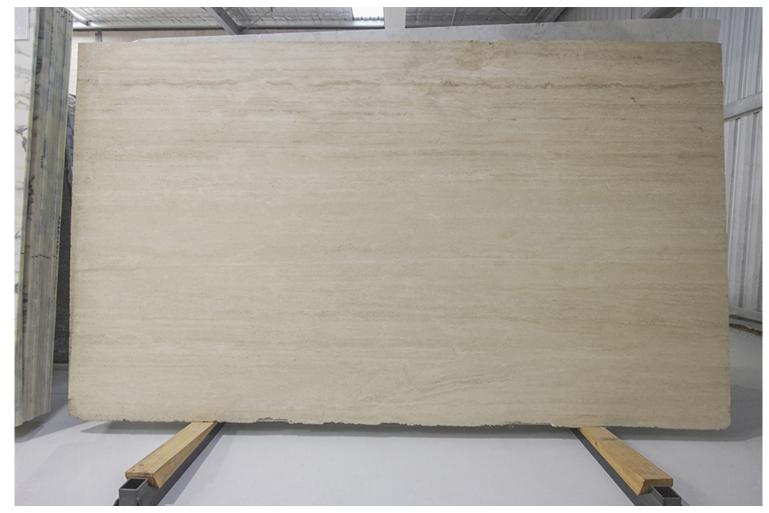

### TRAVERTINO NOCE POLISHED AND FILLED

POLISHED AND FILLED

# PRODUCT SPECIFICATIONS

| SIZES            | FINISHES | TILE EDGE |
|------------------|----------|-----------|
| 20mm RANDOM SLAB | HONED    | RECTIFIED |