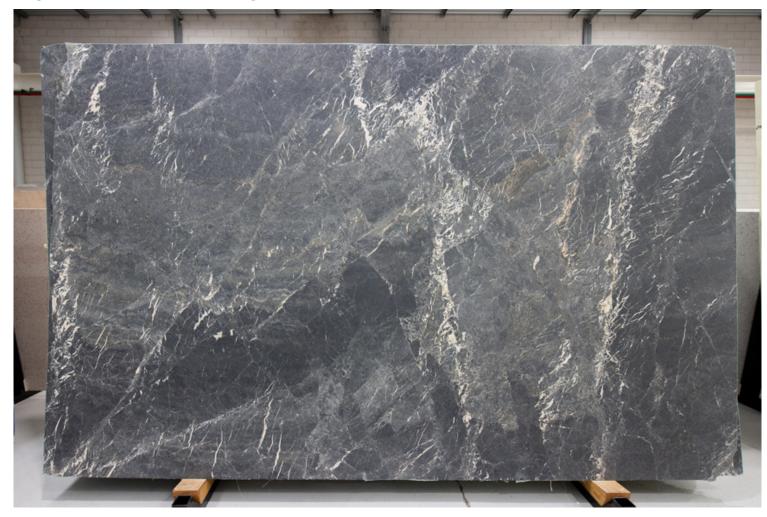

Skheme's latest collection of NATURAL STONE SLABS sourced from around the world are now displayed in our brand new Stone Pavilion. Our slabs are available in a variety of sizes and include marble, travertine, limestone and quartz and then finished with a honed, polished or sandblasted surface.