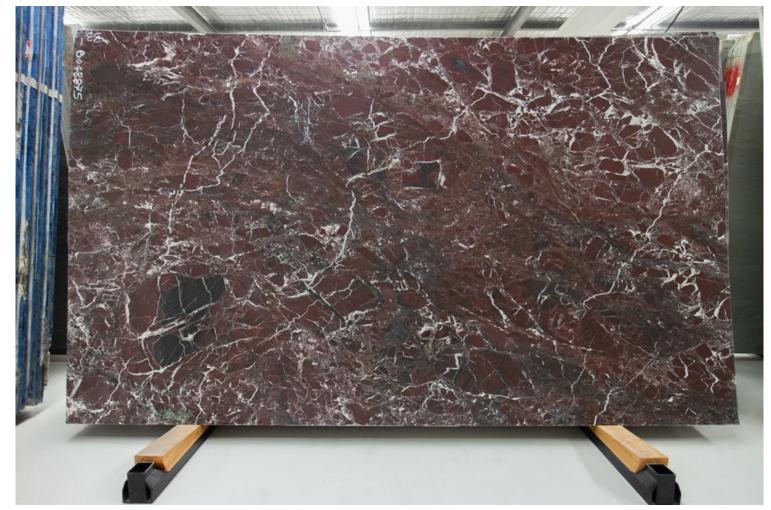

#### **ROSSO LEVANTO MARBLE HONED**

# PRODUCT SPECIFICATIONS

| SIZES            | FINISHES | TILE EDGE |
|------------------|----------|-----------|
| 20mm RANDOM SLAB | POLISH   | RECTIFIED |