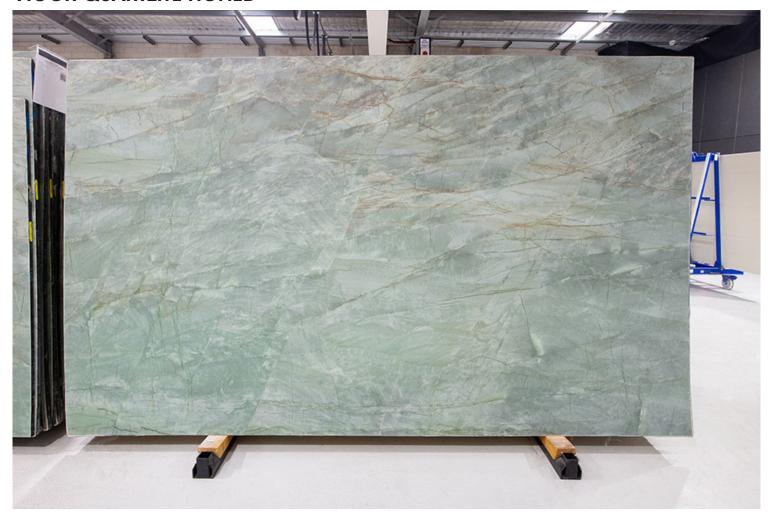

### **VIGOR QUARTZITE HONED**

# PRODUCT SPECIFICATIONS

| SIZES            | FINISHES | TILE EDGE |
|------------------|----------|-----------|
| 20mm RANDOM SLAB | HONED    | RECTIFIED |