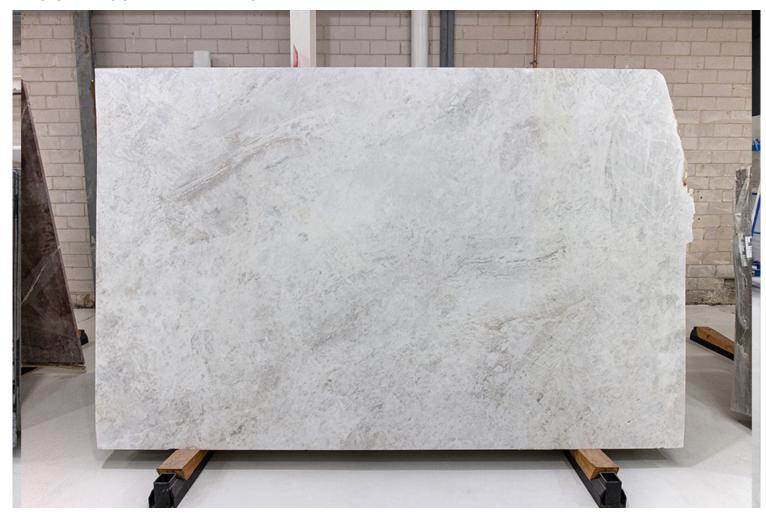

Skheme's latest collection of NATURAL STONE SLABS sourced from around the world are now displayed in our brand new Stone Pavilion. Our slabs are available in a variety of sizes and include marble, travertine, limestone and quartz and then finished with a honed, polished or sandblasted surface.

**PRODUCT TYPE**: Natural Stone

**SIZES:** Varies per stone

Sizes may be procured upon request

Rectified edges

**AESTHETIC QUALITIES:** No two pieces are alike and may

have variation in colour and veining from tile to tile or slab to slab, but this characteristic is part of the inherent beauty of using a natural product on

your project.

**TECHINICAL INFO:** Supplied materials may vary from

samples.

It is recommended to seal all natural

stone.