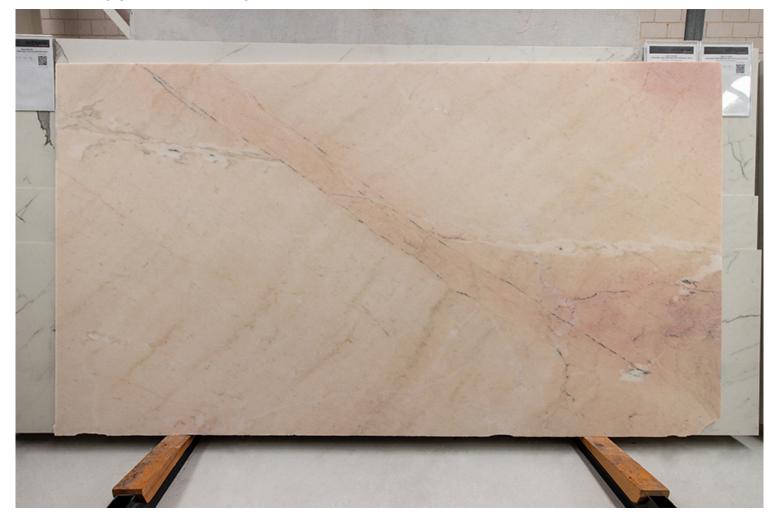

# **NATIVE ROSE MARBLE HONED**

### PRODUCT SPECIFICATIONS

| SIZES            | FINISHES | TILE EDGE |
|------------------|----------|-----------|
| 20mm RANDOM SLAB | HONED    | RECTIFIED |