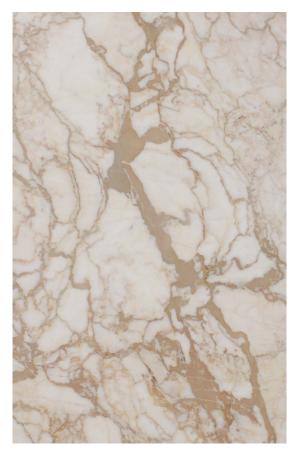

### **BIANCO STATUARIO MARBLE POLISH**

### PRODUCT SPECIFICATIONS

| SIZES            | FINISHES | TILE EDGE |
|------------------|----------|-----------|
| 20mm RANDOM SLAB | POLISH   | RECTIFIED |