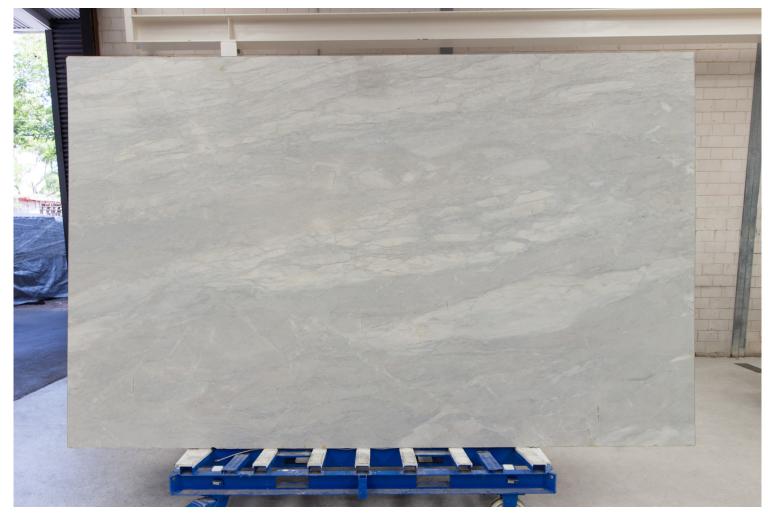

### **BIANCO STATUARIO MARBLE POLISH**

### PRODUCT SPECIFICATIONS

| SIZES            | FINISHES | TILE EDGE |
|------------------|----------|-----------|
| 20mm RANDOM SLAB | POLISH   | RECTIFIED |