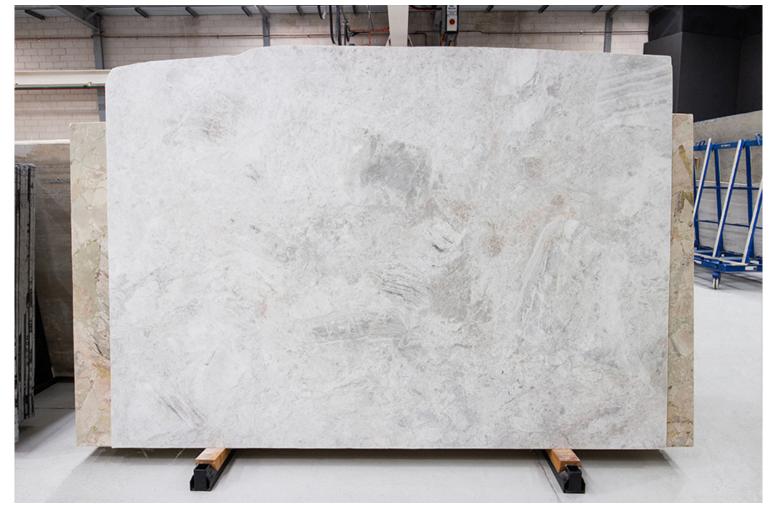

### **BALTICA MARBLE HONED**

### PRODUCT SPECIFICATIONS

| SIZES            | FINISHES | TILE EDGE |
|------------------|----------|-----------|
| 20mm RANDOM SLAB | HONED    | RECTIFIED |