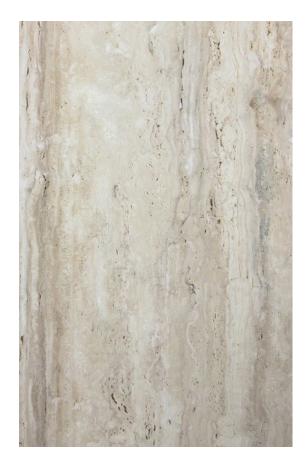

#### TRAVERTINO NAVONA UNFILLED

#### PRODUCT SPECIFICATIONS

SIZES FINISHES TILE EDGE

20mm RANDOM SLAB POLISH RECTIFIED