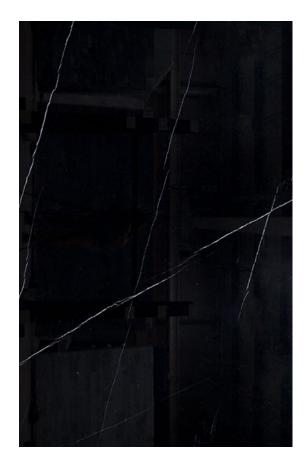

#### **NERO ABSOLUTE HONED GRANITE**

#### PRODUCT SPECIFICATIONS

| SIZES            | FINISHES | TILE EDGE |
|------------------|----------|-----------|
| 30mm RANDOM SLAB | POLISH   | RECTIFIED |