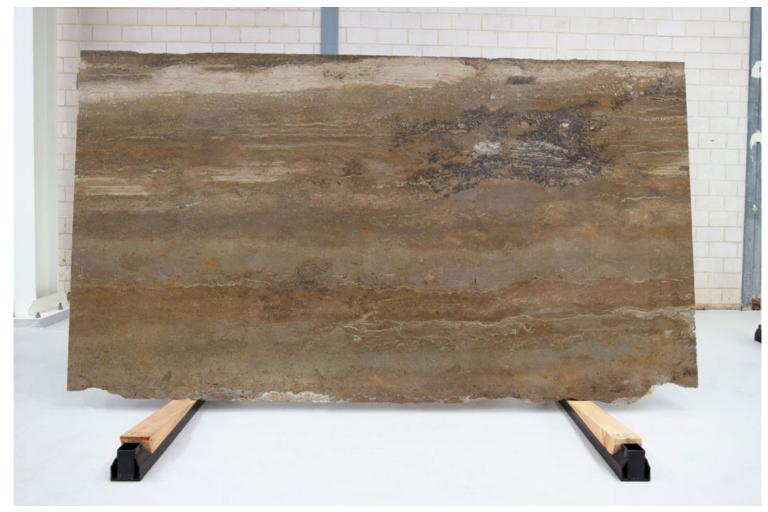

#### TRAVERTINO MAHOGHANY POLISH

**RESIN FILLED** 

#### PRODUCT SPECIFICATIONS

| SIZES            | FINISHES | TILE EDGE |
|------------------|----------|-----------|
| 20mm RANDOM SLAB | HONED    | RECTIFIED |