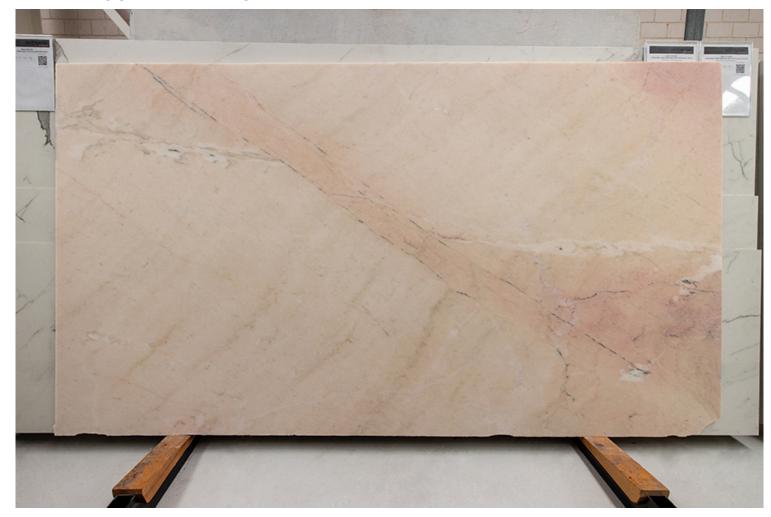

### **NATIVE ROSE MARBLE HONED**

#### PRODUCT SPECIFICATIONS

| SIZES            | FINISHES | TILE EDGE |
|------------------|----------|-----------|
| 20mm RANDOM SLAB | HONED    | RECTIFIED |