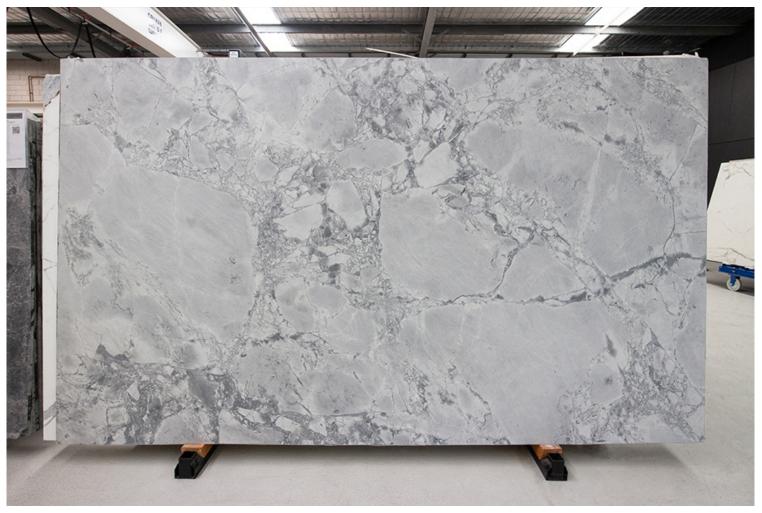

#### **BALTICA MARBLE HONED**

#### PRODUCT SPECIFICATIONS

| SIZES            | FINISHES | TILE EDGE |
|------------------|----------|-----------|
| 20mm RANDOM SLAB | HONED    | RECTIFIED |