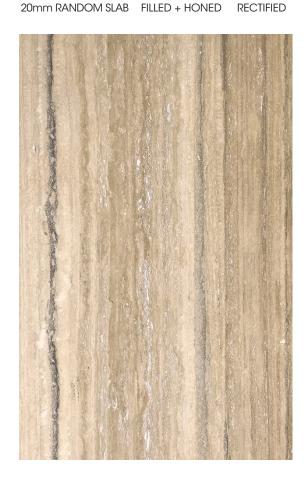

#### ZAMORA VEINCUT TRAVERTINE FILLED HONED

VEINCUT HONED AND FILLED

#### PRODUCT SPECIFICATIONS

| SIZES            | FINISHES | TILE EDGE |
|------------------|----------|-----------|
| 20mm RANDOM SLAB | HONED    | RECTIFIED |