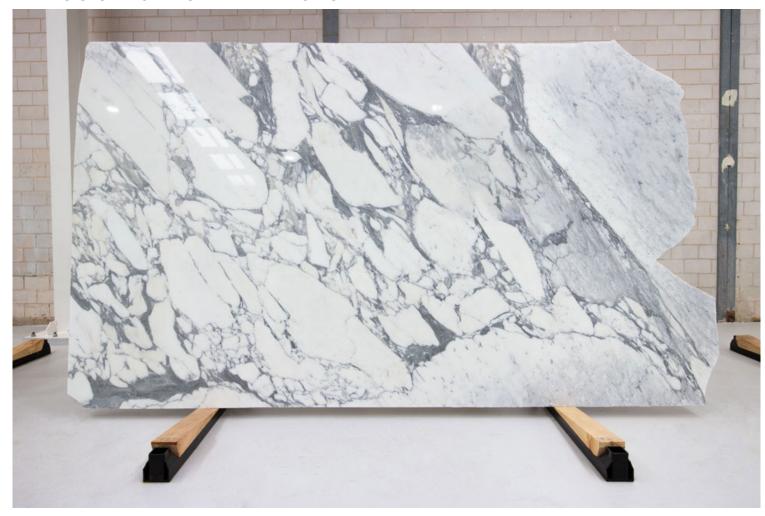

zes may be procured upon request

Rectified edges

**AESTHETIC QUALITIES:** No two pieces are alike and may

have variation in colour and veining from tile to tile or slab to slab, but this characteristic is part of the inherent beauty of using a natural product on

your project.

**TECHINICAL INFO:** Supplied materials may vary from

samples.

It is recommended to seal all natural

stone.



#### PRODUCT SPECIFICATIONS

| SIZES            | FINISHES | TILE EDGE |
|------------------|----------|-----------|
| 20mm RANDOM SLAB | HONED    | RECTIFIED |



#### **BALTICA MARBLE HONED**





#### PRODUCT SPECIFICATIONS

| SIZES            | FINISHES | TILE EDGE |
|------------------|----------|-----------|
| 20mm RANDOM SLAB | POLISH   | RECTIFIED |



#### **BIANCO STATUARIO MARBLE POLISH**





#### PRODUCT SPECIFICATIONS

| SIZES            | FINISHES | TILE EDGE |
|------------------|----------|-----------|
| 20mm RANDOM SLAB | HONED    | RECTIFIED |



#### **BORDEAUX GRANITE HONED**





#### PRODUCT SPECIFICATIONS

| SIZES            | FINISHES | TILE EDGE |
|------------------|----------|-----------|
| 20mm RANDOM SLAB | HONED    | RECTIFIED |



#### **BRECCIA ARGENTO MARBLE HONED**





#### PRODUCT SPECIFICATIONS

| SIZES            | FINISHES | TILE EDGE |
|------------------|----------|-----------|
| 20mm RANDOM SLAB | HONED    | RECTIFIED |



#### **BRECCIA ROSE MARBLE HONED**





#### PRODUCT SPECIFICATIONS

| SIZES            | FINISHES | TILE EDGE |
|------------------|----------|-----------|
| 20mm RANDOM SLAB | HONED    | RECTIFIED |



#### **BRECCIA ROSE