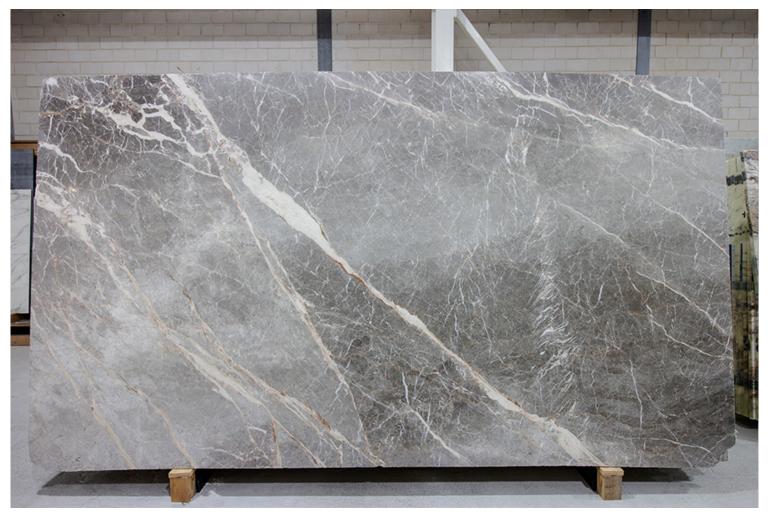

Skheme's latest collection of NATURAL STONE SLABS sourced from around the world are now displayed in our brand new Stone Pavilion. Our slabs are available in a variety of sizes and include marble, travertine, limestone and quartz and then finished with a honed, polished or sandblasted surface.

**PRODUCT TYPE**: Natural Stone

**SIZES:** Varies per stone

Sizes may be procured upon request

Rectified edges

**AESTHETIC QUALITIES:** No two pieces are alike and may

have variation in colour and veining from tile to tile or slab to slab, but this characteristic is part of the inherent beauty of using a natural product on

your project.

**TECHINICAL INFO:** Supplied materials may vary from

samples.

It is recommended to seal all natural

stone.