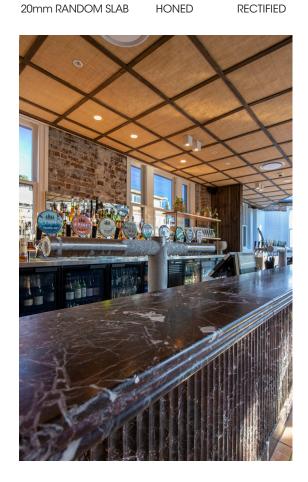

#### PRODUCT SPECIFICATIONS

| SIZES            | FINISHES | TILE EDGE |
|------------------|----------|-----------|
| 20mm RANDOM SLAB | HONED    | RECTIFIED |

#### **BORDEAUX GRANITE HONED**