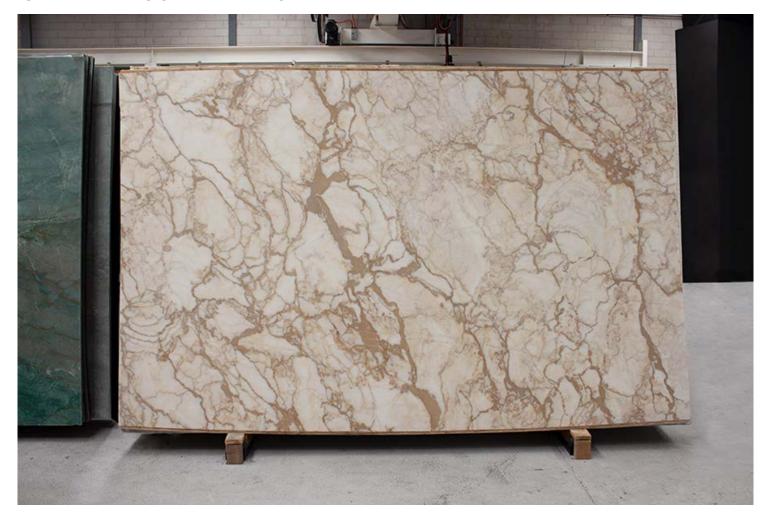

Skheme's latest collection of NATURAL STONE SLABS sourced from around the world are now displayed in our brand new Stone Pavilion. Our slabs are available in a variety of sizes and include marble, travertine, limestone and quartz and then finished with a honed, polished or sandblasted surface.