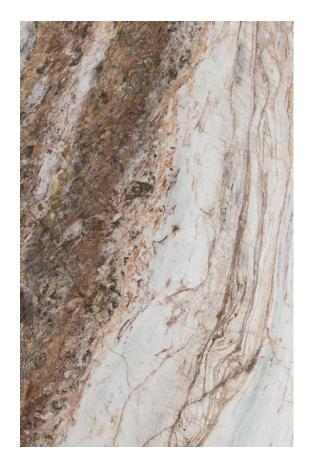

Skheme's latest collection of NATURAL STONE SLABS sourced from around the world are now displayed in our brand new Stone Pavilion. Our slabs are available in a variety of sizes and include marble, travertine, limestone and quartz and then finished with a honed, polished or sandblasted surface.

**PRODUCT TYPE**: Natural Stone

**SIZES:** Varies per stone

Sizes may be procured upon request

Rectified edges

**AESTHETIC QUALITIES:** No two pieces are alike and may

have variation in colour and veining from tile to tile or slab to slab, but this characteristic is part of the inherent beauty of using a natural product on

your project.

**TECHINICAL INFO:** Supplied materials may vary from

samples.

It is recommended to seal all natural

stone.