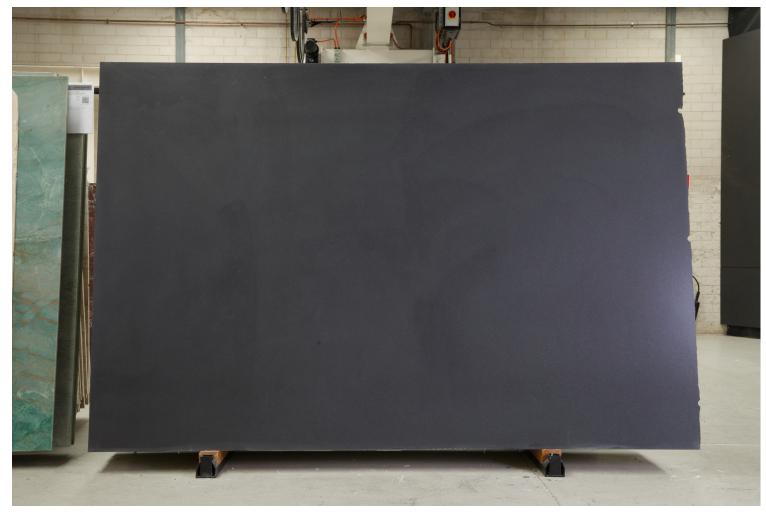

#### **NERO ABSOLUTE HONED GRANITE**

#### PRODUCT SPECIFICATIONS

| SIZES            | FINISHES | TILE EDGE |
|------------------|----------|-----------|
| 30mm RANDOM SLAB | POLISH   | RECTIFIED |