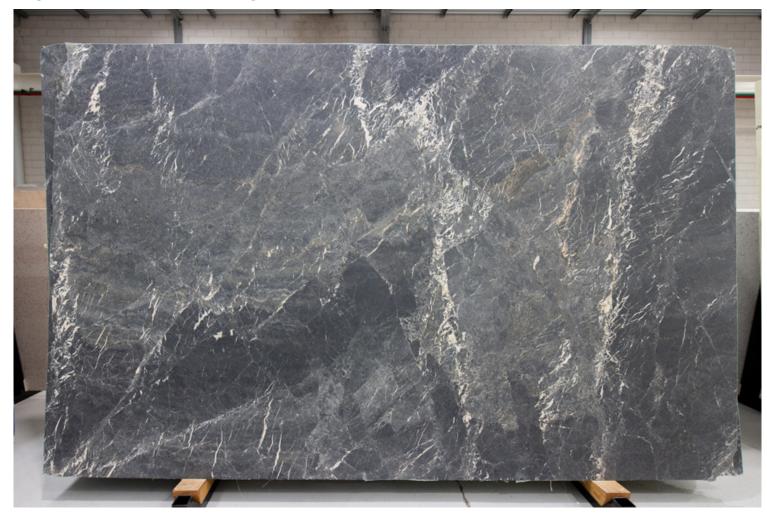

#### PRODUCT SPECIFICATIONS

| SIZES            | FINISHES | TILE EDGE |
|------------------|----------|-----------|
| 20mm RANDOM SLAB | HONED    | RECTIFIED |

#### **BORDEAUX GRANITE HONED**