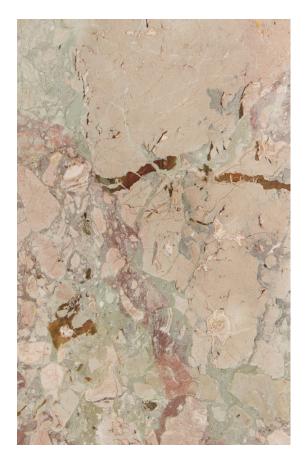

#### **BRECCIA ROSE MARBLE HONED**

#### PRODUCT SPECIFICATIONS

| SIZES            | FINISHES | TILE EDGE |
|------------------|----------|-----------|
| 20mm RANDOM SLAB | HONED    | RECTIFIED |