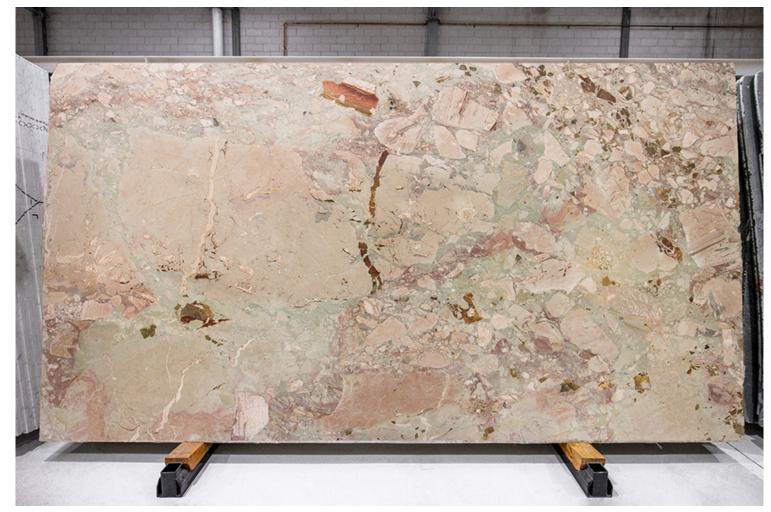

#### **BRECCIA ROSE MARBLE HONED**

#### PRODUCT SPECIFICATIONS

| SIZES            | FINISHES | TILE EDGE |
|------------------|----------|-----------|
| 20mm RANDOM SLAB | HONED    | RECTIFIED |