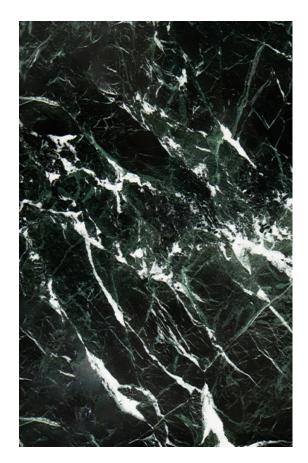

#### **VERDE AOSTA MARBLE HONED**

#### PRODUCT SPECIFICATIONS

| SIZES            | FINISHES | TILE EDGE |
|------------------|----------|-----------|
| 20mm RANDOM SLAB | HONED    | RECTIFIED |