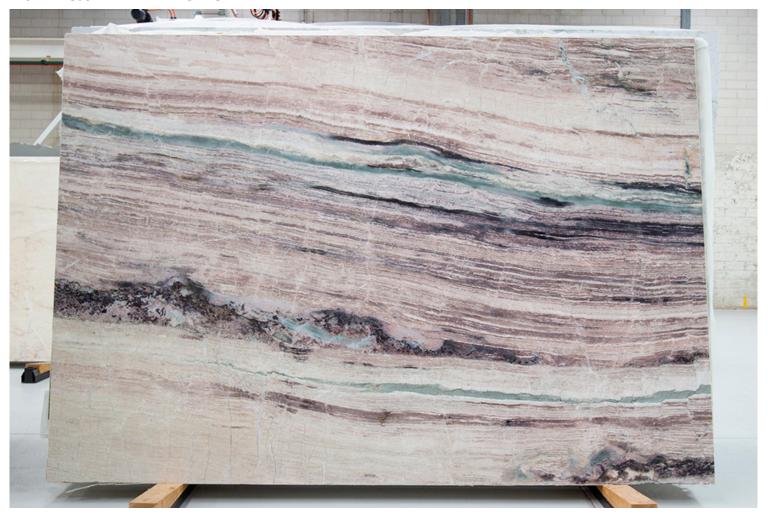

Skheme's latest collection of NATURAL STONE SLABS sourced from around the world are now displayed in our brand new Stone Pavilion. Our slabs are available in a variety of sizes and include marble, travertine, limestone and quartz and then finished with a honed, polished or sandblasted surface.

**PRODUCT TYPE**: Natural Stone

**SIZES:** Varies per stone

Sizes may be procured upon request

Rectified edges

**AESTHETIC QUALITIES:** No two pieces are alike and may

have variation in colour and veining from tile to tile or slab to slab, but this characteristic is part of the inherent beauty of using a natural product on

your project.

**TECHINICAL INFO:** Supplied materials may vary from

samples.

It is recommended to seal all natural

stone.