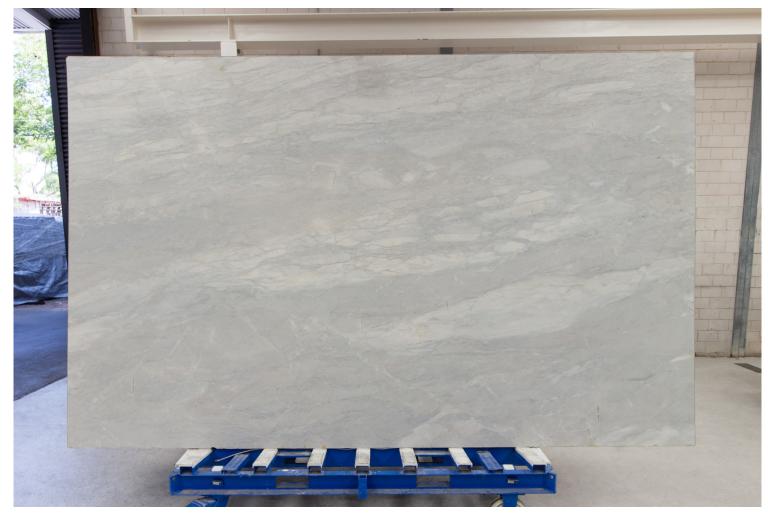

#### **BIANCO STATUARIO MARBLE POLISH**

#### PRODUCT SPECIFICATIONS

| SIZES            | FINISHES | TILE EDGE |
|------------------|----------|-----------|
| 20mm RANDOM SLAB | POLISH   | RECTIFIED |