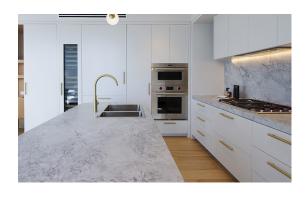

Skheme's latest collection of NATURAL STONE SLABS sourced from around the world are now displayed in our brand new Stone Pavilion. Our slabs are available in a variety of sizes and include marble, travertine, limestone and quartz and then finished with a honed, polished or sandblasted surface.

**PRODUCT TYPE**: Natural Stone

**SIZES:** Varies per stone

Sizes may be procured upon request

Rectified edges

**AESTHETIC QUALITIES:** No two pieces are alike and may

have variation in colour and veining from tile to tile or slab to slab, but this characteristic is part of the inherent beauty of using a natural product on

your project.

**TECHINICAL INFO:** Supplied materials may vary from

samples.

It is recommended to seal all natural

stone.