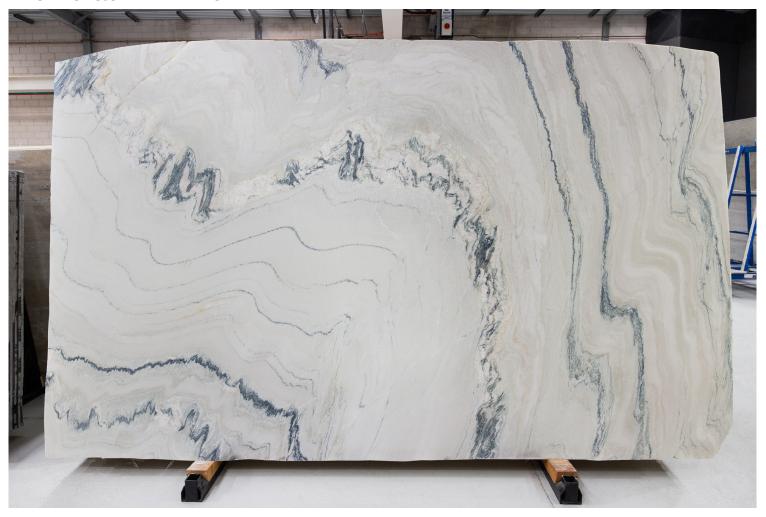

#### PRODUCT SPECIFICATIONS

| SIZES            | FINISHES | TILE EDGE |
|------------------|----------|-----------|
| 20mm RANDOM SLAB | POLISH   | RECTIFIED |

#### **BIANCO STATUARIO MARBLE POLISH**