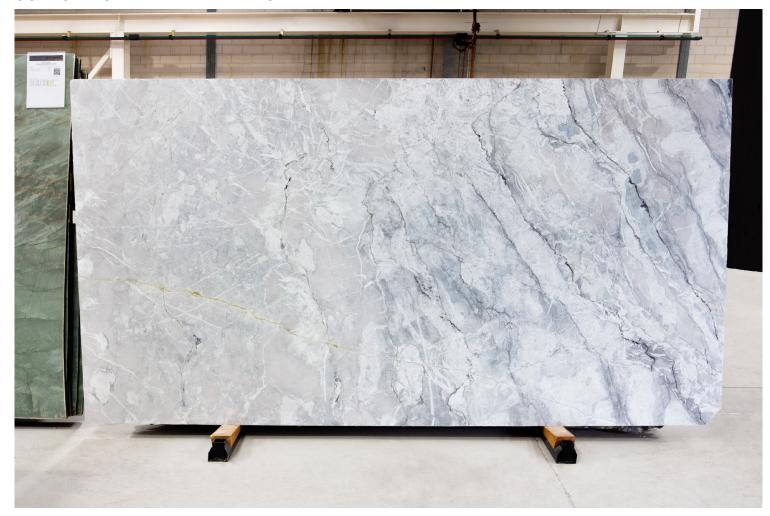

Skheme's latest collection of NATURAL STONE SLABS sourced from around the world are now displayed in our brand new Stone Pavilion. Our slabs are available in a variety of sizes and include marble, travertine, limestone and quartz and then finished with a honed, polished or sandblasted surface.

**PRODUCT TYPE**: Natural Stone

**SIZES:** Varies per stone

Sizes may be procured upon request

Rectified edges

**AESTHETIC QUALITIES:** No two pieces are alike and may

have variation in colour and veining from tile to tile or slab to slab, but this characteristic is part of the inherent beauty of using a natural product on

your project.

**TECHINICAL INFO:** Supplied materials may vary from

samples.

It is recommended to seal all natural

stone.