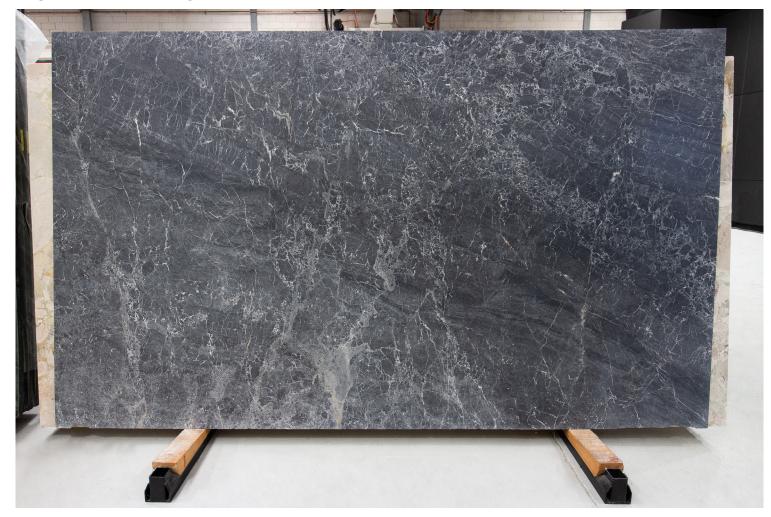

Skheme's latest collection of NATURAL STONE SLABS sourced from around the world are now displayed in our brand new Stone Pavilion. Our slabs are available in a variety of sizes and include marble, travertine, limestone and quartz and then finished with a honed, polished or sandblasted surface.