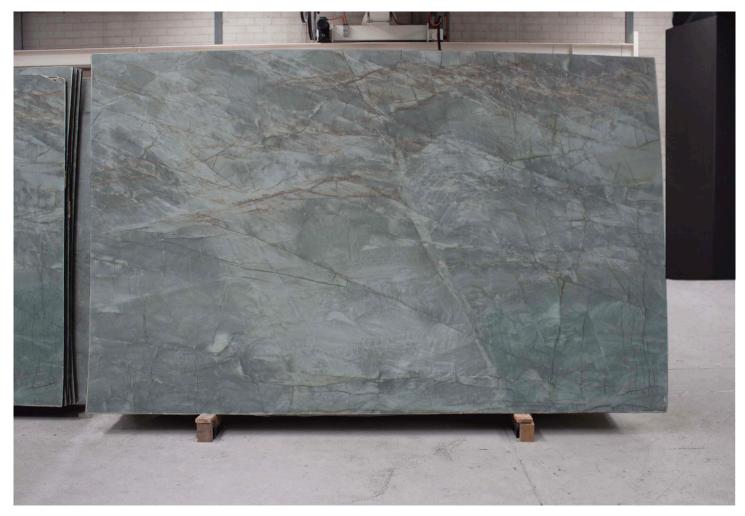

#### **VERDE AOSTA MARBLE HONED**

#### PRODUCT SPECIFICATIONS

| SIZES            | FINISHES | TILE EDGE |
|------------------|----------|-----------|
| 20mm RANDOM SLAB | HONED    | RECTIFIED |