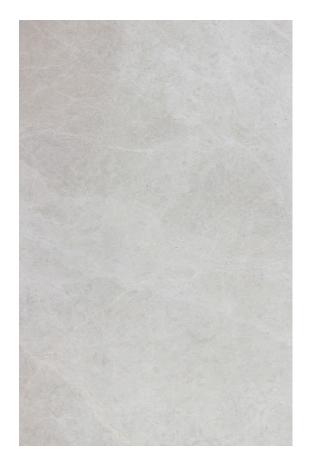

#### PRODUCT SPECIFICATIONS

| SIZES            | FINISHES | TILE EDGE |
|------------------|----------|-----------|
| 20mm RANDOM SLAB | POLISH   | RECTIFIED |

#### **BIANCO STATUARIO MARBLE POLISH**