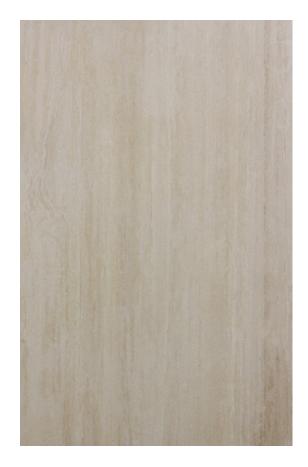

#### TRAVERTINO NAVONA UNFILLED

#### PRODUCT SPECIFICATIONS

SIZES FINISHES TILE EDGE

20mm RANDOM SLAB POLISH RECTIFIED