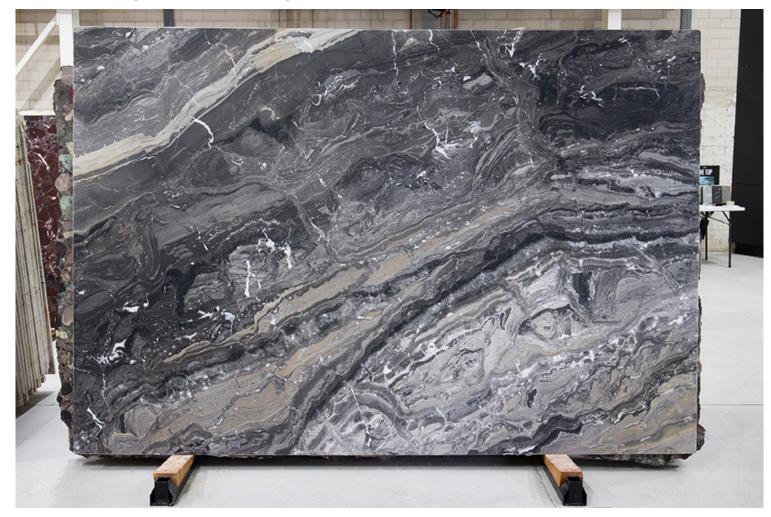

#### **BALTICA MARBLE HONED**

#### PRODUCT SPECIFICATIONS

| SIZES            | FINISHES | TILE EDGE |
|------------------|----------|-----------|
| 20mm RANDOM SLAB | HONED    | RECTIFIED |