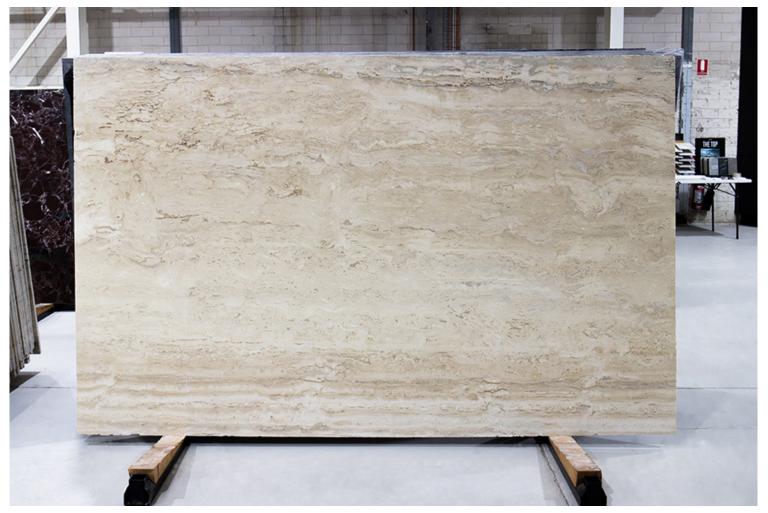

#### TRAVERTINO NAVONA FILLED

**RESIN FILLED** 

#### PRODUCT SPECIFICATIONS

| SIZES            | FINISHES | TILE EDGE |
|------------------|----------|-----------|
| 20mm RANDOM SLAB | HONED    | RECTIFIED |