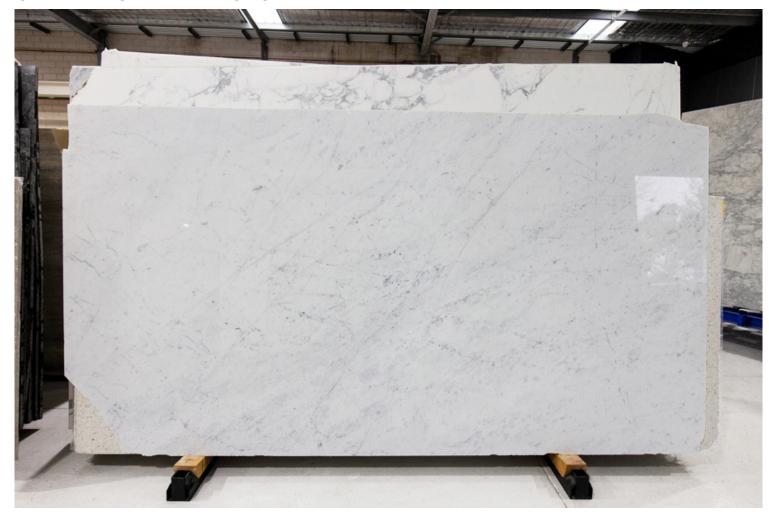

T SPECIFICATIONS

| SIZES            | FINISHES | TILE EDGE |
|------------------|----------|-----------|
| 20mm RANDOM SLAB | POLISH   | RECTIFIED |



### **CALACATTA MARBLE POLISH**





#### PRODUCT SPECIFICATIONS

| SIZES            | FINISHES | TILE EDGE |
|------------------|----------|-----------|
| 20mm RANDOM SLAB | HONED    | RECTIFIED |



#### CALACATTA EXTRA MARBLE HONED





#### PRODUCT SPECIFICATIONS

| SIZES            | FINISHES | TILE EDGE  |
|------------------|----------|------------|
| 20mm DANDOM SLAR | HONED    | DECTIFIED. |



### **CALACATTA TEPID MARBLE HONED**





#### PRODUCT SPECIFICATIONS

| SIZES            | FINISHES | TILE EDGE |
|------------------|----------|-----------|
| 20mm RANDOM SLAB | POLISHED | RECTIFIED |



#### **CARRARA C MARBLE POLISH**





#### PRODUCT SPECIFICATIONS

SIZES FINISHES TILE EDGE

20mm RANDOM SLAB HONED RECTIFIED



#### **CARRARA C SUPER MARBLE HONED**





#### PRODUCT SPECIFICATIONS

| SIZES            | FINISHES | TILE EDGE |
|------------------|----------|-----------|
| 20mm RANDOM SLAB | HONED    | RECTIFIED |



#### **CARRARA EXTRA WHITE MARBLE HONED**





#### PRODUCT SPECIFICATIONS

| SIZES            | FINISHES | TILE EDGE |
|------------------|----------|-----------|
| 20mm RANDOM SLAB | HONED    | RECTIFIED |



#### **CHANSON MARBLE HONED**





#### PRODUCT SPECIFICATIONS

| SIZES            | FINISHES | TILE EDGE |
|------------------|----------|-----------|
| 20mm RANDOM SLAB | HONED    | RECTIFIED |



### **CHANSON DOLOMITE MARBLE HONED**





#### PRODUCT SPECIFICATIONS

| SIZES