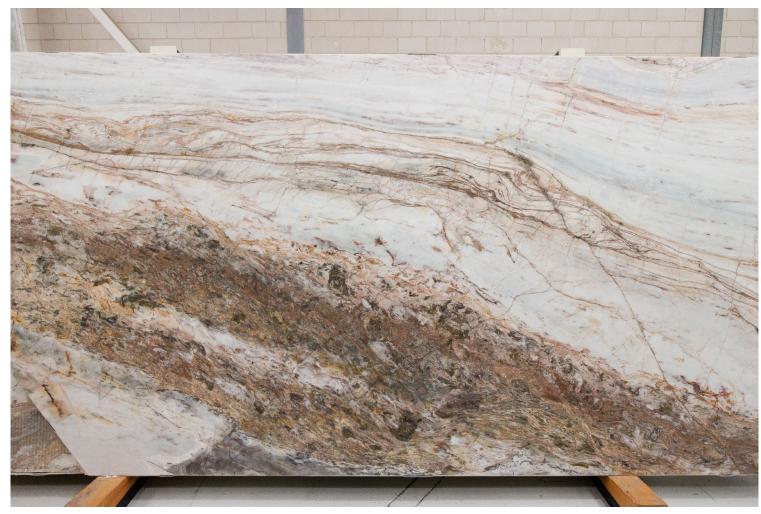

Skheme's latest collection of NATURAL STONE SLABS sourced from around the world are now displayed in our brand new Stone Pavilion. Our slabs are available in a variety of sizes and include marble, travertine, limestone and quartz and then finished with a honed, polished or sandblasted surface.

**PRODUCT TYPE**: Natural Stone

**SIZES:** Varies per stone

Sizes may be procured upon request

Rectified edges

**AESTHETIC QUALITIES:** No two pieces are alike and may

have variation in colour and veining from tile to tile or slab to slab, but this characteristic is part of the inherent beauty of using a natural product on

your project.

**TECHINICAL INFO:** Supplied materials may vary from

samples.

It is recommended to seal all natural

stone.