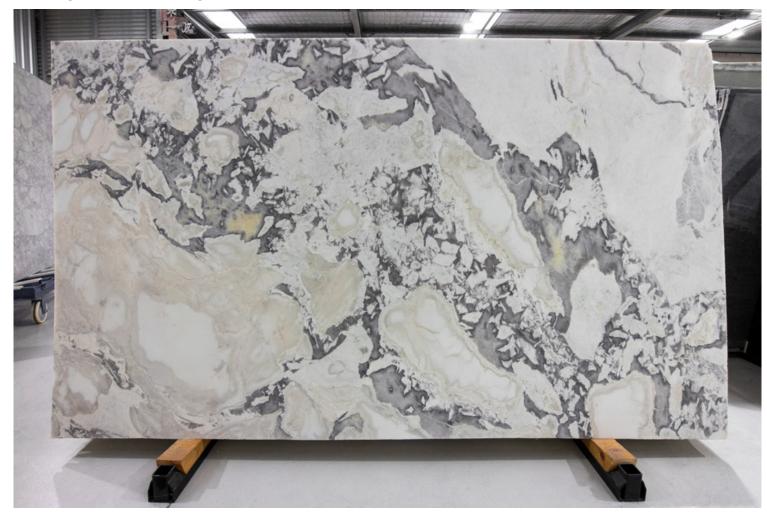

ble in a variety of sizes and include marble, travertine, limestone and quartz and then finished with a honed, polished or sandblasted surface.

**PRODUCT TYPE**: Natural Stone

**SIZES:** Varies per stone

Sizes may be procured upon request

Rectified edges

**AESTHETIC QUALITIES:** No two pieces are alike and may

have variation in colour and veining from tile to tile or slab to slab, but this characteristic is part of the inherent beauty of using a natural product on

your project.

**TECHINICAL INFO:** Supplied materials may vary from

samples.

It is recommended to seal all natural

stone.



#### PRODUCT SPECIFICATIONS

| SIZES            | FINISHES | TILE EDGE |
|------------------|----------|-----------|
| 20mm RANDOM SLAB | HONED    | RECTIFIED |



#### **BALTICA MARBLE HONED**





#### PRODUCT SPECIFICATIONS

| SIZES            | FINISHES | TILE EDGE |
|------------------|----------|-----------|
| 20mm RANDOM SLAB | POLISH   | RECTIFIED |



#### **BIANCO STATUARIO MARBLE POLISH**





#### PRODUCT SPECIFICATIONS

| SIZES            | FINISHES | TILE EDGE |
|------------------|----------|-----------|
| 20mm RANDOM SLAB | HONED    | RECTIFIED |



#### **BORDEAUX GRANITE HONED**





#### PRODUCT SPECIFICATIONS

| SIZES            | FINISHES | TILE EDGE |
|------------------|----------|-----------|
| 20mm RANDOM SLAB | HONED    | RECTIFIED |



#### **BRECCIA ARGENTO MARBLE HONED**





#### PRODUCT SPECIFICATIONS

| SIZES            | FINISHES | TILE EDGE |
|------------------|----------|-----------|
| 20mm RANDOM SLAB | HONED    | RECTIFIED |



#### **BRECCIA