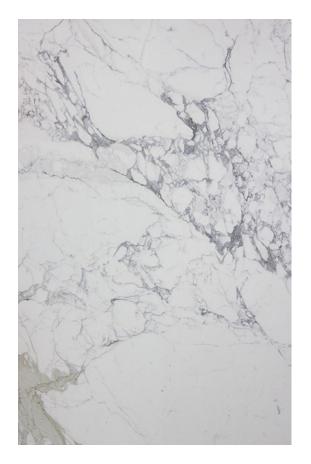

#### **NERO MARQUINA MARBLE POLISH**

#### PRODUCT SPECIFICATIONS

| SIZES            | FINISHES | TILE EDGE |
|------------------|----------|-----------|
| 20mm RANDOM SLAB | HONED    | RECTIFIED |