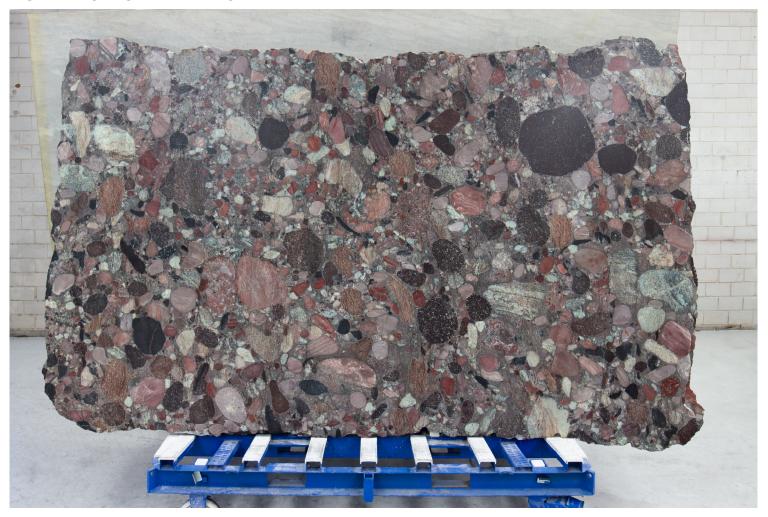

Skheme's latest collection of NATURAL STONE SLABS sourced from around the world are now displayed in our brand new Stone Pavilion. Our slabs are available in a variety of sizes and include marble, travertine, limestone and quartz and then finished with a honed, polished or sandblasted surface.

**PRODUCT TYPE**: Natural Stone

**SIZES:** Varies per stone

Sizes may be procured upon request

Rectified edges

**AESTHETIC QUALITIES:** No two pieces are alike and may

have variation in colour and veining from tile to tile or slab to slab, but this characteristic is part of the inherent beauty of using a natural product on

your project.

**TECHINICAL INFO:** Supplied materials may vary from

samples.

It is recommended to seal all natural

stone.