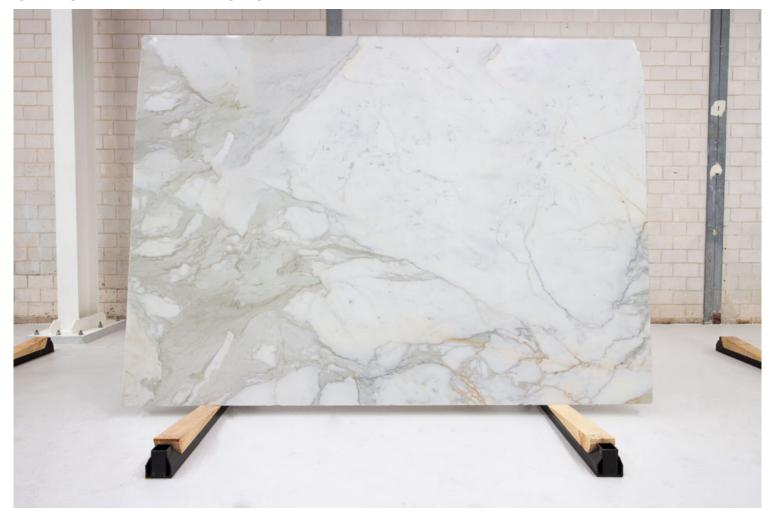

#### **BIANCO STATUARIO MARBLE POLISH**

#### PRODUCT SPECIFICATIONS

| SIZES            | FINISHES | TILE EDGE |
|------------------|----------|-----------|
| 20mm RANDOM SLAB | POLISH   | RECTIFIED |