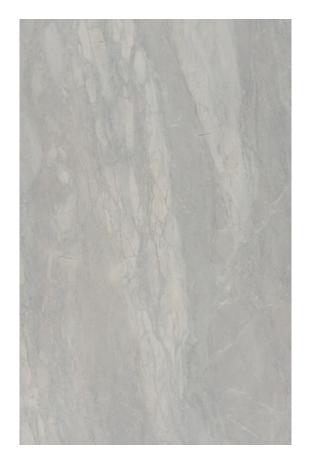

#### **BALTICA MARBLE HONED**

#### PRODUCT SPECIFICATIONS

| SIZES            | FINISHES | TILE EDGE |
|------------------|----------|-----------|
| 20mm RANDOM SLAB | HONED    | RECTIFIED |