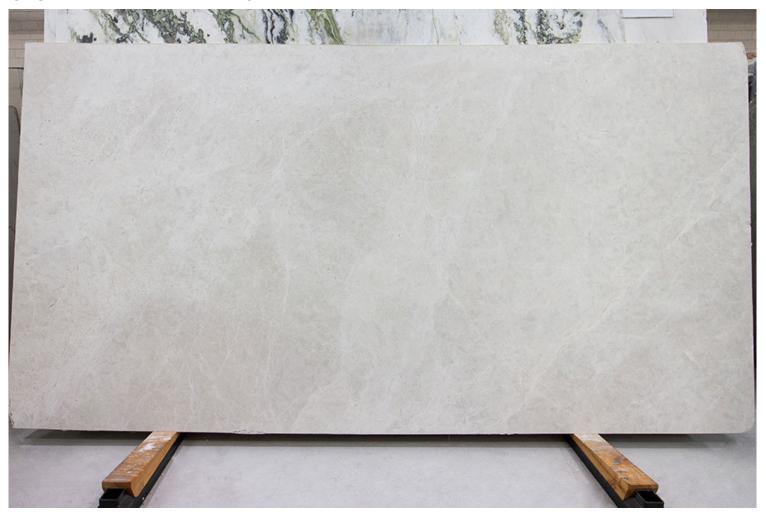

#### PRODUCT SPECIFICATIONS

| SIZES            | FINISHES | TILE EDGE |
|------------------|----------|-----------|
| 20mm RANDOM SLAB | HONED    | RECTIFIED |

#### **BALTICA MARBLE HONED**