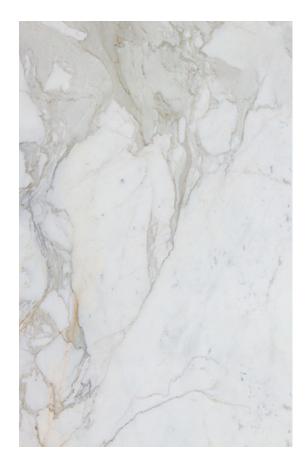

### **CALACATTA MARBLE POLISH**

#### PRODUCT SPECIFICATIONS

| SIZES            | FINISHES | TILE EDGE |
|------------------|----------|-----------|
| 20mm RANDOM SLAB | HONED    | RECTIFIED |