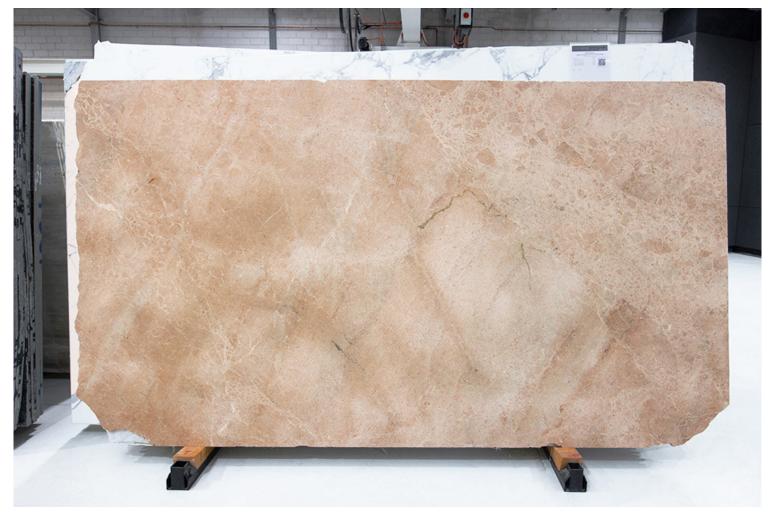

#### **CREMA ANTICO MARBLE HONED**

#### PRODUCT SPECIFICATIONS

| SIZES            | FINISHES | TILE EDGE |
|------------------|----------|-----------|
| 20mm RANDOM SLAB | HONED    | RECTIFIED |