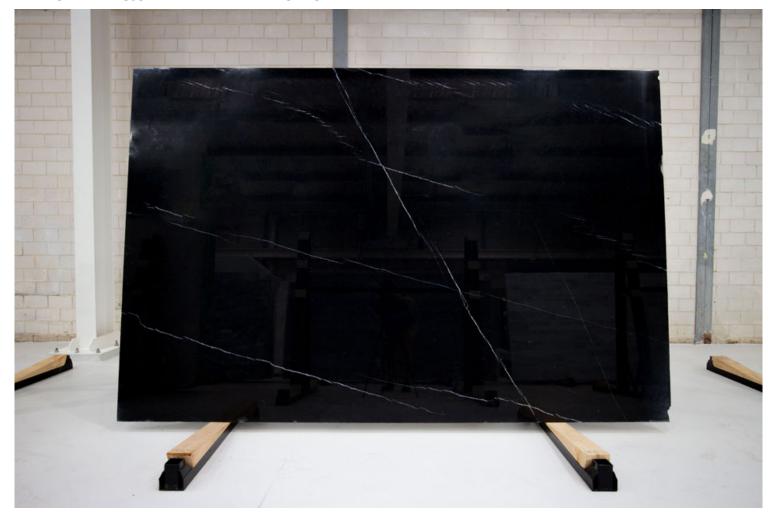

#### **NERO ABSOLUTE HONED GRANITE**

#### PRODUCT SPECIFICATIONS

| SIZES            | FINISHES | TILE EDGE |
|------------------|----------|-----------|
| 30mm RANDOM SLAB | POLISH   | RECTIFIED |