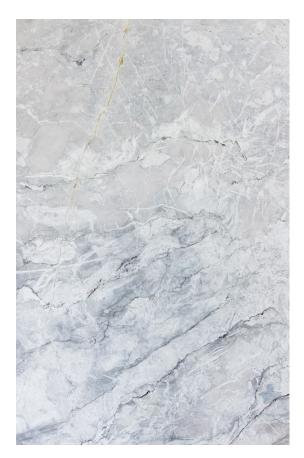

Skheme's latest collection of NATURAL STONE SLABS sourced from around the world are now displayed in our brand new Stone Pavilion. Our slabs are available in a variety of sizes and include marble, travertine, limestone and quartz and then finished with a honed, polished or sandblasted surface.

**PRODUCT TYPE**: Natural Stone

**SIZES:** Varies per stone

Sizes may be procured upon request

Rectified edges

**AESTHETIC QUALITIES:** No two pieces are alike and may

have variation in colour and veining from tile to tile or slab to slab, but this characteristic is part of the inherent beauty of using a natural product on

your project.

**TECHINICAL INFO:** Supplied materials may vary from

samples.

It is recommended to seal all natural

stone.