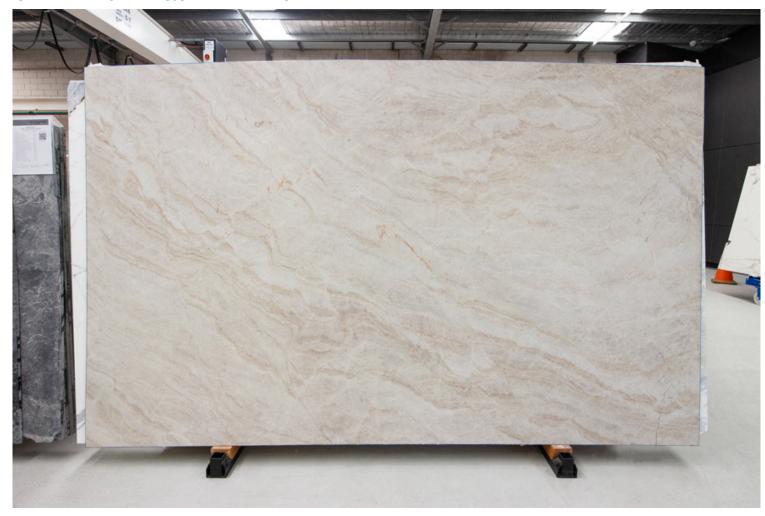

#### PRODUCT SPECIFICATIONS

| SIZES            | FINISHES | TILE EDGE |
|------------------|----------|-----------|
| 20mm RANDOM SLAB | HONED    | RECTIFIED |

#### **BALTICA MARBLE HONED**