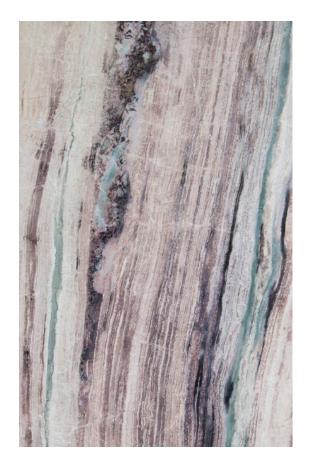

Skheme's latest collection of NATURAL STONE SLABS sourced from around the world are now displayed in our brand new Stone Pavilion. Our slabs are available in a variety of sizes and include marble, travertine, limestone and quartz and then finished with a honed, polished or sandblasted surface.

**PRODUCT TYPE**: Natural Stone

**SIZES:** Varies per stone

Sizes may be procured upon request

Rectified edges

**AESTHETIC QUALITIES:** No two pieces are alike and may

have variation in colour and veining from tile to tile or slab to slab, but this characteristic is part of the inherent beauty of using a natural product on

your project.

**TECHINICAL INFO:** Supplied materials may vary from

samples.

It is recommended to seal all natural

stone.