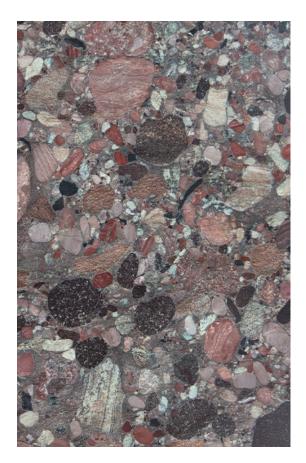

Skheme's latest collection of NATURAL STONE SLABS sourced from around the world are now displayed in our brand new Stone Pavilion. Our slabs are available in a variety of sizes and include marble, travertine, limestone and quartz and then finished with a honed, polished or sandblasted surface.

**PRODUCT TYPE**: Natural Stone

**SIZES:** Varies per stone

Sizes may be procured upon request

Rectified edges

**AESTHETIC QUALITIES:** No two pieces are alike and may

have variation in colour and veining from tile to tile or slab to slab, but this characteristic is part of the inherent beauty of using a natural product on

your project.

**TECHINICAL INFO:** Supplied materials may vary from

samples.

It is recommended to seal all natural

stone.