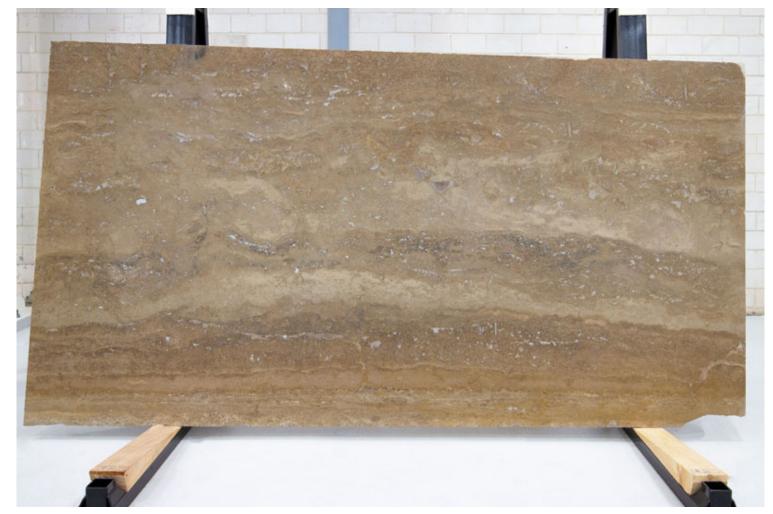

WHITE HONED MARBLE**





#### PRODUCT SPECIFICATIONS

| SIZES            | FINISHES | TILE EDGE |
|------------------|----------|-----------|
| 20mm RANDOM SLAB | POLISH   | RECTIFIED |



#### TRAVERTINO MAHOGHANY POLISH



**RESIN FILLED** 



#### PRODUCT SPECIFICATIONS

| SIZES            | FINISHES | TILE EDGE |
|------------------|----------|-----------|
| 20mm RANDOM SLAB | HONED    | RECTIFIED |



#### TRAVERTINO NAVONA FILLED



**RESIN FILLED** 



#### PRODUCT SPECIFICATIONS

| SIZES            | FINISHES | TILE EDGE |
|------------------|----------|-----------|
| 20mm RANDOM SLAB | HONED    | RECTIFIED |



#### TRAVERTINO NAVONA UNFILLED





#### PRODUCT SPECIFICATIONS

SIZES FINISHES TILE EDGE

20mm RANDOM SLAB POLISH RECTIFIED



#### TRAVERTINO NOCE POLISHED AND FILLED



POLISHED AND FILLED



#### PRODUCT SPECIFICATIONS

| SIZES            | FINISHES | TILE EDGE |
|------------------|----------|-----------|
| 20mm RANDOM SLAB | HONED    | RECTIFIED |



#### **VERDE AOSTA MARBLE HONED**





#### PRODUCT SPECIFICATIONS

| SIZES            | FINISHES | TILE EDGE |
|------------------|----------|-----------|
| 20mm RANDOM SLAB | HONED    | RECTIFIED |



#### **VIGOR QUARTZITE HONED**





#### PRODUCT SPECIFICATIONS

| SIZES            | FINISHES | TILE EDGE |
|------------------|----------|-----------|
| 20mm RANDOM SLAB | HONED    | RECTIFIED |



#### ZAMORA VEINCUT TRAVERTINE FILLED HONED



VEINCUT HONED AND FILLED