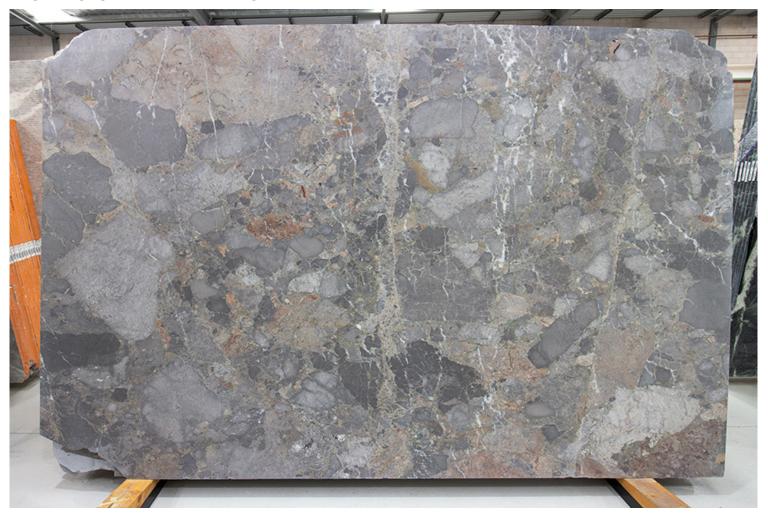

#### PRODUCT SPECIFICATIONS

| SIZES            | FINISHES | TILE EDGE |
|------------------|----------|-----------|
| 20mm RANDOM SLAB | HONED    | RECTIFIED |

#### **BALTICA MARBLE HONED**