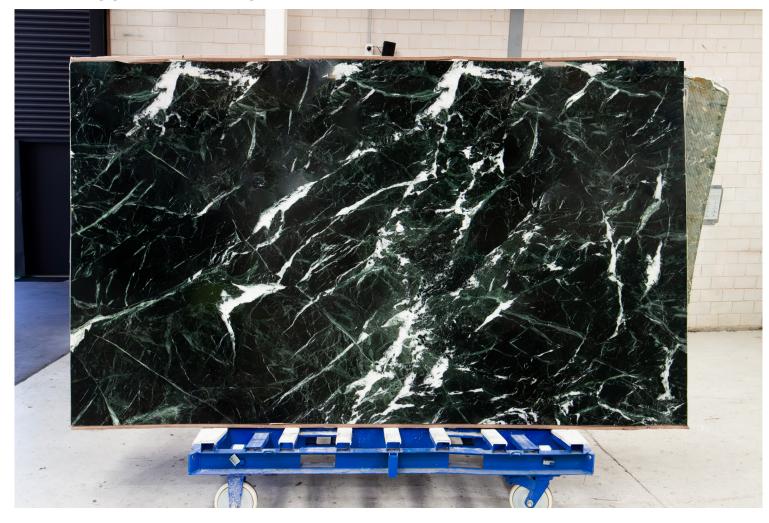

#### **VERDE AOSTA MARBLE HONED**

#### PRODUCT SPECIFICATIONS

| SIZES            | FINISHES | TILE EDGE |
|------------------|----------|-----------|
| 20mm RANDOM SLAB | HONED    | RECTIFIED |